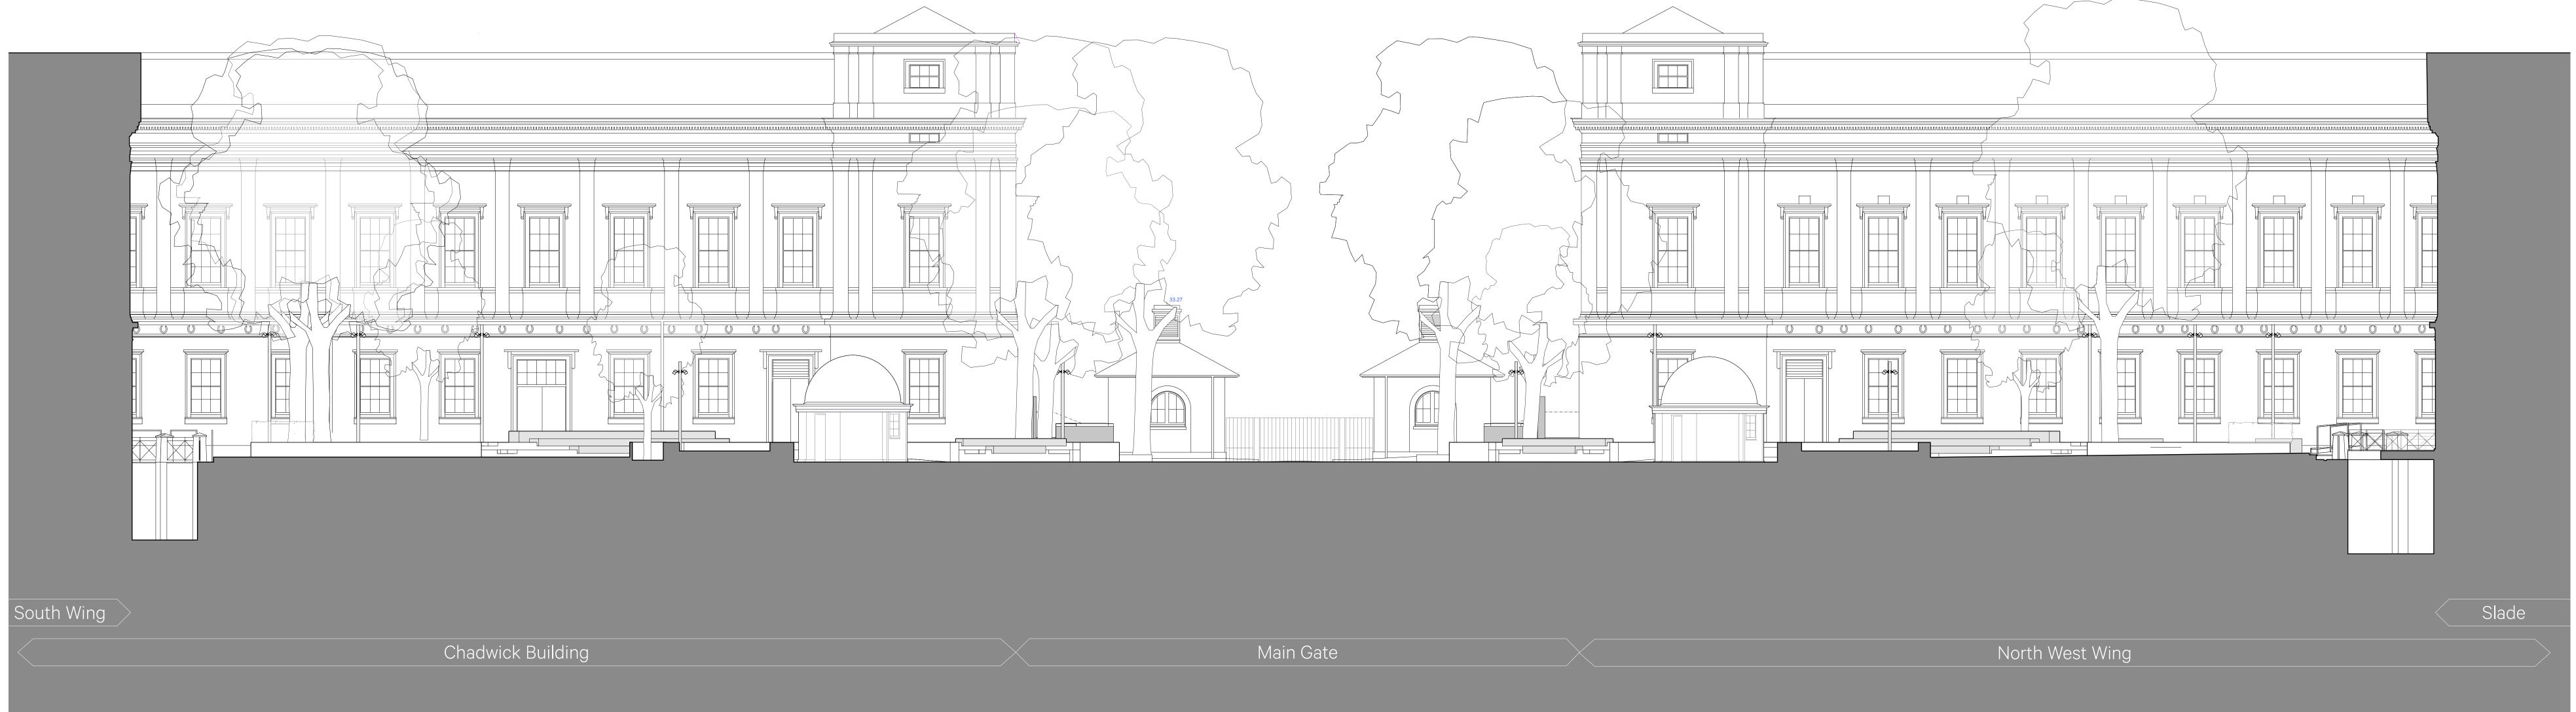

| Project Title                   | Project Director                         | Project No.                                                                                | Client                                                                                                                                                                                                             |
|---------------------------------|------------------------------------------|--------------------------------------------------------------------------------------------|--------------------------------------------------------------------------------------------------------------------------------------------------------------------------------------------------------------------|
| UCL Bi-Centennial               | NB                                       | 979                                                                                        |                                                                                                                                                                                                                    |
| Main Quad & Wilkins             | Drawn By                                 | Scale                                                                                      |                                                                                                                                                                                                                    |
|                                 | YF                                       | 1:100 @ A0                                                                                 | Design Firm                                                                                                                                                                                                        |
| Sheet Title Proposed Section 02 | Date 08/04/2024                          | CAD File Name<br>979-G-0060 Series Main Quad<br>Elevations_Retained Trees.vwx              |                                                                                                                                                                                                                    |
|                                 | Revision<br>P6                           | Sheet No. 979-G-0061                                                                       | i                                                                                                                                                                                                                  |
|                                 | UCL Bi-Centennial<br>Main Quad & Wilkins | UCL Bi-Centennial<br>Main Quad & Wilkins<br>Sheet Title<br>Proposed Section 02<br>Revision | UCL Bi-Centennial<br>Main Quad & WilkinsNB979Drawn ByScale1:100 @ A0Sheet TitleDate<br>08/04/2024CAD File Name<br>979-G-0060 Series Main Quad<br>Elevations_Retained Trees.vwxProposed Section 02RevisionSheet No. |