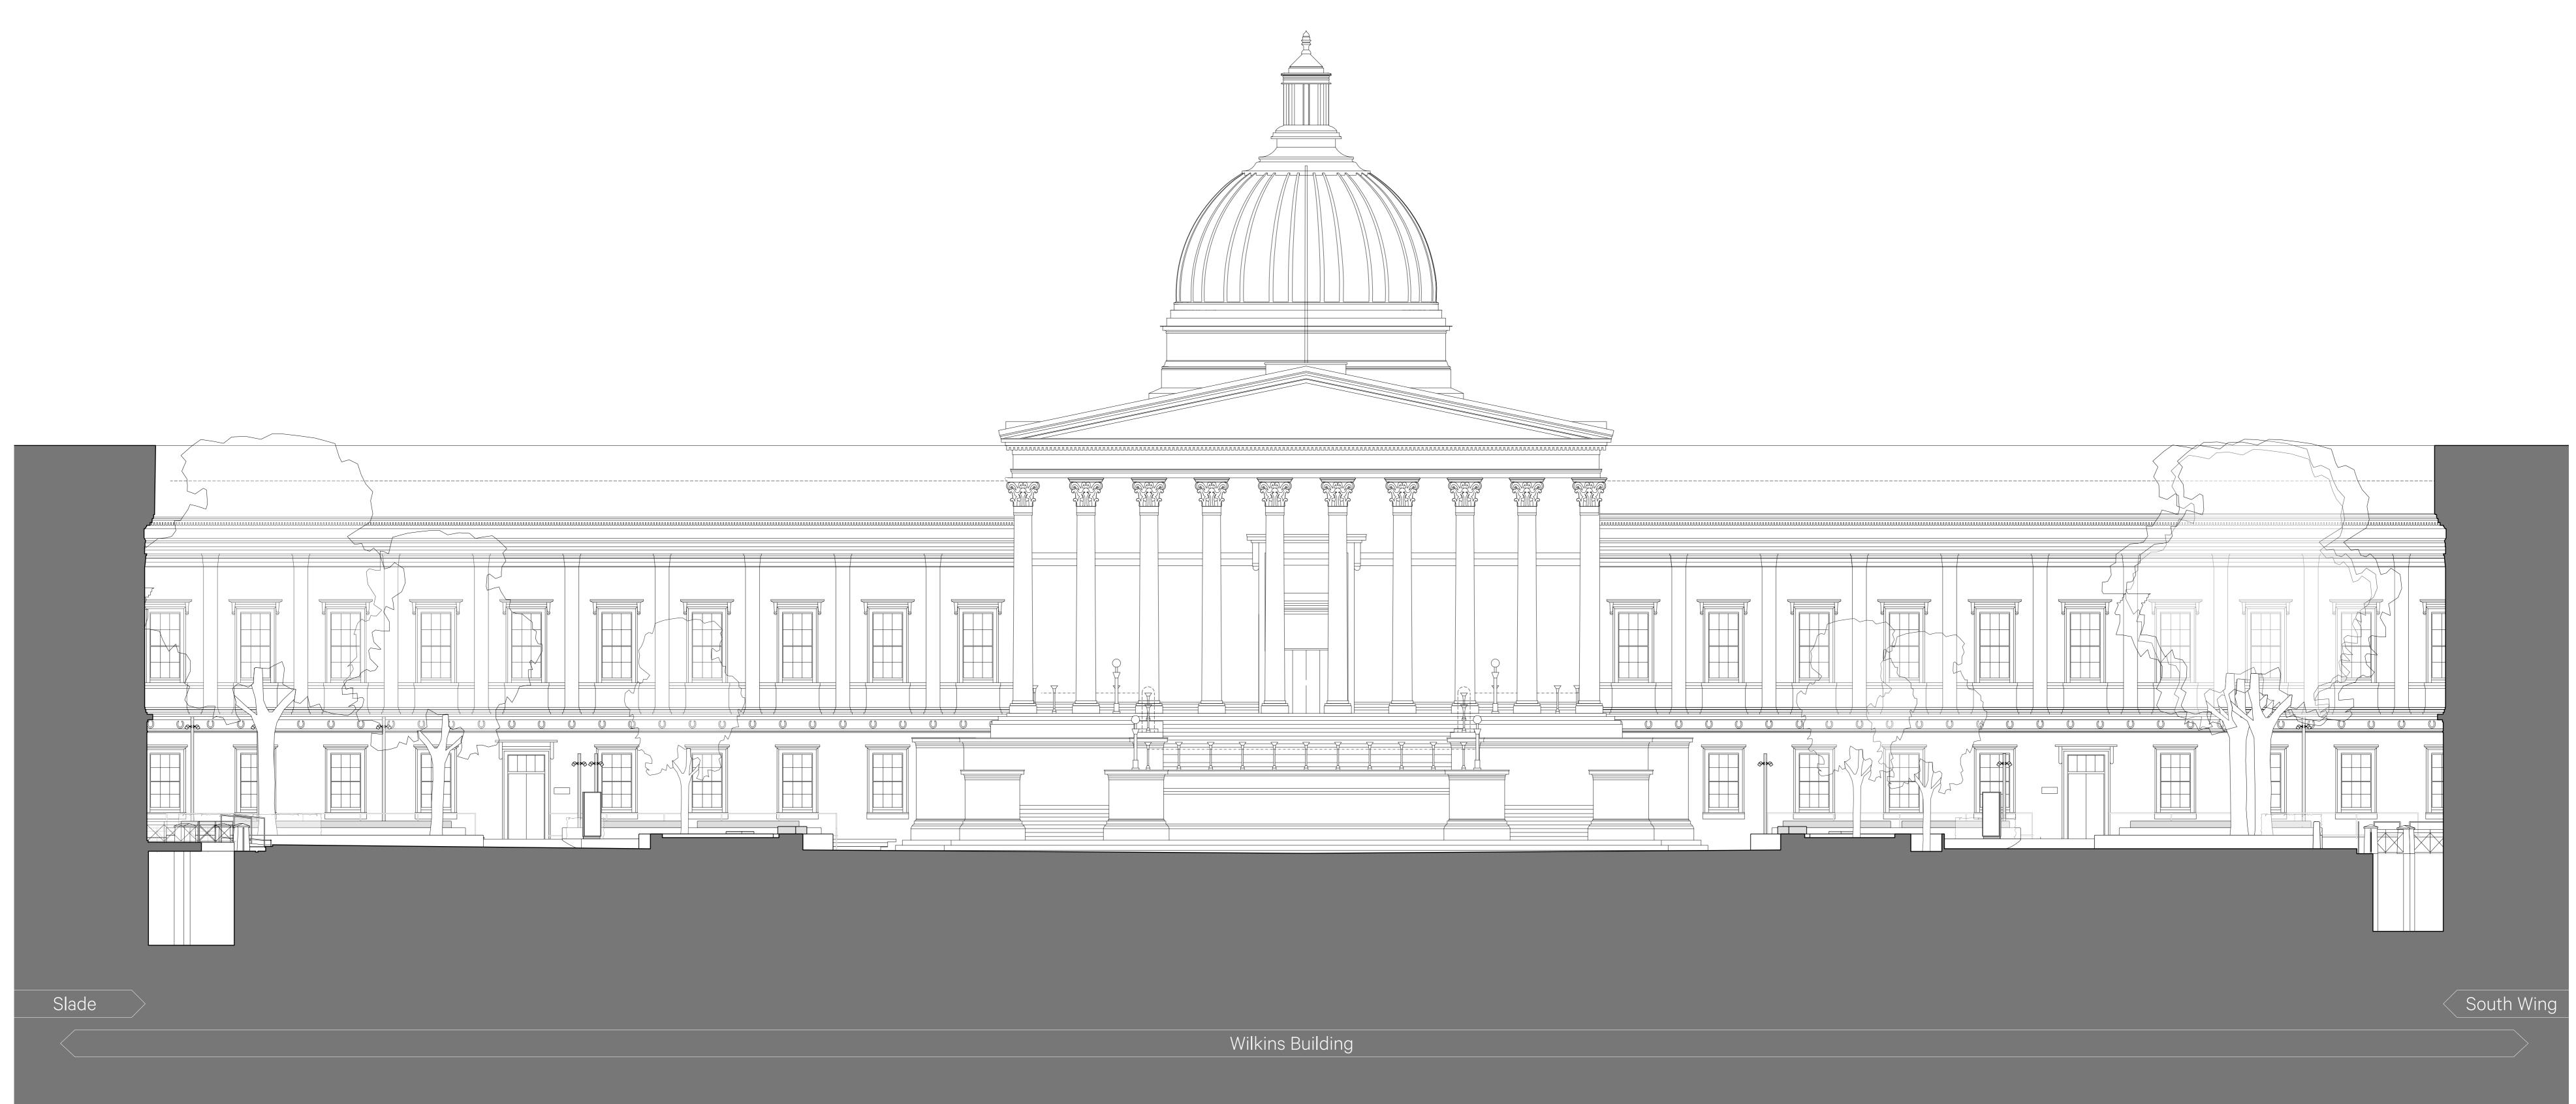

| 1:100 | ) |   |   |   |    |
|-------|---|---|---|---|----|
|       |   |   |   |   |    |
| 0     | 1 | 2 | 3 | 4 | 5m |

| Date       | Revision | Reviewed by  | Issue Notes                                                                                                                                                |
|------------|----------|--------------|------------------------------------------------------------------------------------------------------------------------------------------------------------|
| Dute       | Revision | Iteviewed by |                                                                                                                                                            |
| 23/07/2024 | P3       | GW           | ISSUED FOR PLANNING - DRAFT                                                                                                                                |
| 25/07/2024 | P4       | GW           | ISSUED FOR PLANNING                                                                                                                                        |
| 26/02/2025 | P5       | YF           | REVISED PLANNING: RETAINED TREES; 3 NO. ADDITIONAL EXISTING TREES RETAINED; PLANTER, GROUND LEVELS AND ARRANGEMENT AMENDED TO SUIT; 4 NO. TOTAL NEW TREES. |
|            |          |              |                                                                                                                                                            |
|            |          |              |                                                                                                                                                            |

|     |                                                                                                                                                                                                                                                                                                                                                                                                                               | Project Title                            | Project Director | Project No.                                                                   | Client      |            |
|-----|-------------------------------------------------------------------------------------------------------------------------------------------------------------------------------------------------------------------------------------------------------------------------------------------------------------------------------------------------------------------------------------------------------------------------------|------------------------------------------|------------------|-------------------------------------------------------------------------------|-------------|------------|
| AND | Key 1:2500                                                                                                                                                                                                                                                                                                                                                                                                                    | UCL Bi-Centennial<br>Main Quad & Wilkins | NB               | 979                                                                           |             |            |
|     |                                                                                                                                                                                                                                                                                                                                                                                                                               |                                          | Drawn By         | Scale                                                                         |             |            |
|     |                                                                                                                                                                                                                                                                                                                                                                                                                               |                                          | YF               | 1:100 @ A0                                                                    | Design Firm | Uni        |
|     |                                                                                                                                                                                                                                                                                                                                                                                                                               | Sheet Title Proposed Section 01          | Date 08/04/2024  | CAD File Name<br>979-G-0060 Series Main Quad<br>Elevations_Retained Trees.vwx |             |            |
|     | NO DIMENSIONS ARE TO BE SCALED FROM THIS DRAWING. THE CONTRACTOR/MANUFACTURER IS RESPONSIBLE FOR CHECKING ALL DIMENSIONS AND QUERYING ANY DISCREPANCIES. THIS DRAWING IS THE PROPERTY OF BURWELL ARCHITECTS LTD. COPYRIGHT IS RESERVED BY THEM AND THE DRAWING IS ISSUED ON CONDITION THAT IT IS NOT COPIED, REPRODUCED, RETAINED OR DISCLOSED TO ANY UNAUTHORISED PERSON, EITHER WHOLLY OR IN PART, WITHOUT WRITTEN CONSENT. |                                          | Revision<br>P5   | Sheet No. 979-G-0060                                                          |             | infc<br>ww |