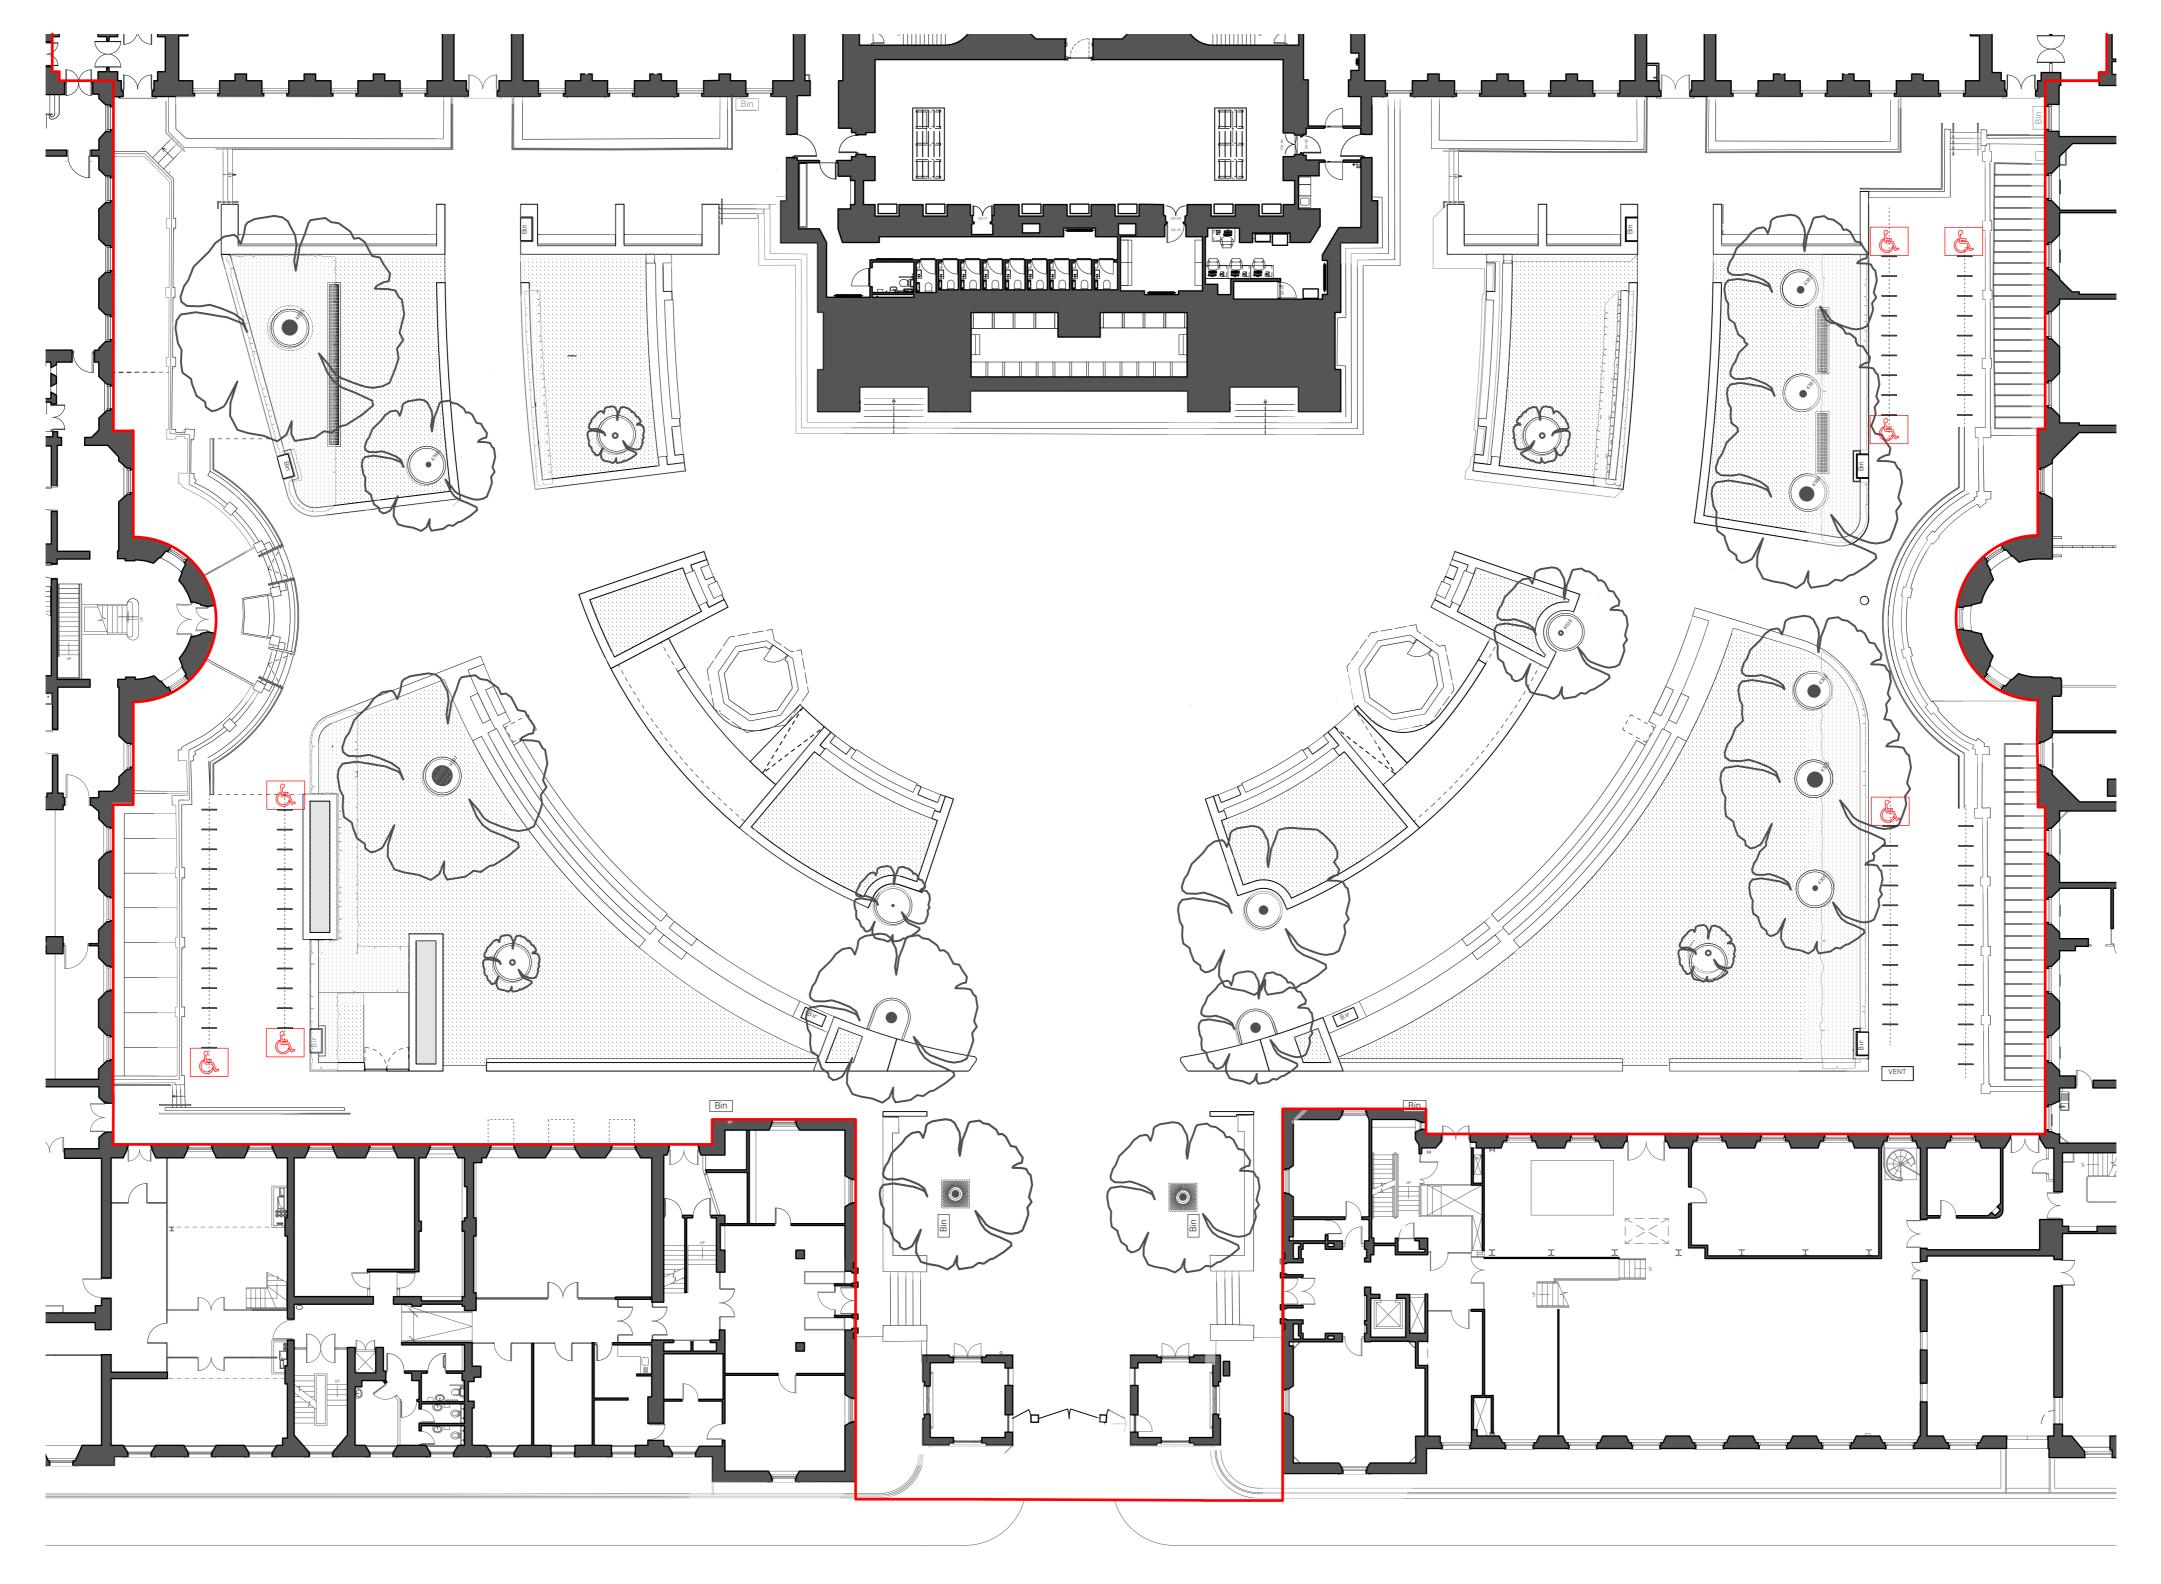

| Date       | Revision                                        | on Reviewed by Issue Notes                                                                                                                                                                                     | Project Title                                                                                                                                                                                                                                                                                                                                                                                                                  |                     | Project Director                                      | Project No.                                       | Client UCL                                              |                    |
|------------|-------------------------------------------------|----------------------------------------------------------------------------------------------------------------------------------------------------------------------------------------------------------------|--------------------------------------------------------------------------------------------------------------------------------------------------------------------------------------------------------------------------------------------------------------------------------------------------------------------------------------------------------------------------------------------------------------------------------|---------------------|-------------------------------------------------------|---------------------------------------------------|---------------------------------------------------------|--------------------|
| 25/07/2024 | P5                                              | GW ISSUED FOR PLANNING                                                                                                                                                                                         | '                                                                                                                                                                                                                                                                                                                                                                                                                              | UCL Bi-Centennial   | NB                                                    | 979                                               | London, WC1E 6BT                                        |                    |
| 26/02/202  | P6                                              | REVISED PLANNING: RETAINED TREES; 3 NO. ADDITIONAL EXISTING TREES RETAINED; PLANTER, GROUND LEVELS AND ARRANGEMENT AMENDED TO SUIT; ACCESSIBLE PARKING SPACES RELOCATED; 4 NO. TOTAL NEW TREES; 2 NO. LIGHTING |                                                                                                                                                                                                                                                                                                                                                                                                                                | Main Quad & Wilkins | Drawn By GW                                           | Scale 1:200 @ A1                                  | Design Firm Unit 0.01 California Building               | Burwell Architects |
|            | COLUMNS RELOCATED TO ACCOMODATE RETAINED TREES. |                                                                                                                                                                                                                | Cycle Strategy                                                                                                                                                                                                                                                                                                                                                                                                                 | Date 19/03/2024     | CAD File Name 979-G-0040 Series Main Quad GA Plan.vwx | Deals Gateway<br>London SE13 7SB<br>020 8305 6010 |                                                         |                    |
|            |                                                 | NO<br>LTE                                                                                                                                                                                                      | NO DIMENSIONS ARE TO BE SCALED FROM THIS DRAWING. THE CONTRACTOR/MANUFACTURER IS RESPONSIBLE FOR CHECKING ALL DIMENSIONS AND QUERYING ANY DISCREPANCIES. THIS DRAWING IS THE PROPERTY OF BURWELL ARCHITECTS  LTD. COPYRIGHT IS RESERVED BY THEM AND THE DRAWING IS ISSUED ON CONDITION THAT IT IS NOT COPIED, REPRODUCED, RETAINED OR DISCLOSED TO ANY UNAUTHORISED PERSON, EITHER WHOLLY OR IN PART, WITHOUT WRITTEN CONSENT. |                     | Revision P6                                           | Sheet No. 979-G-0049                              | info@burwellarchitects.com<br>www.burwellarchitects.com |                    |