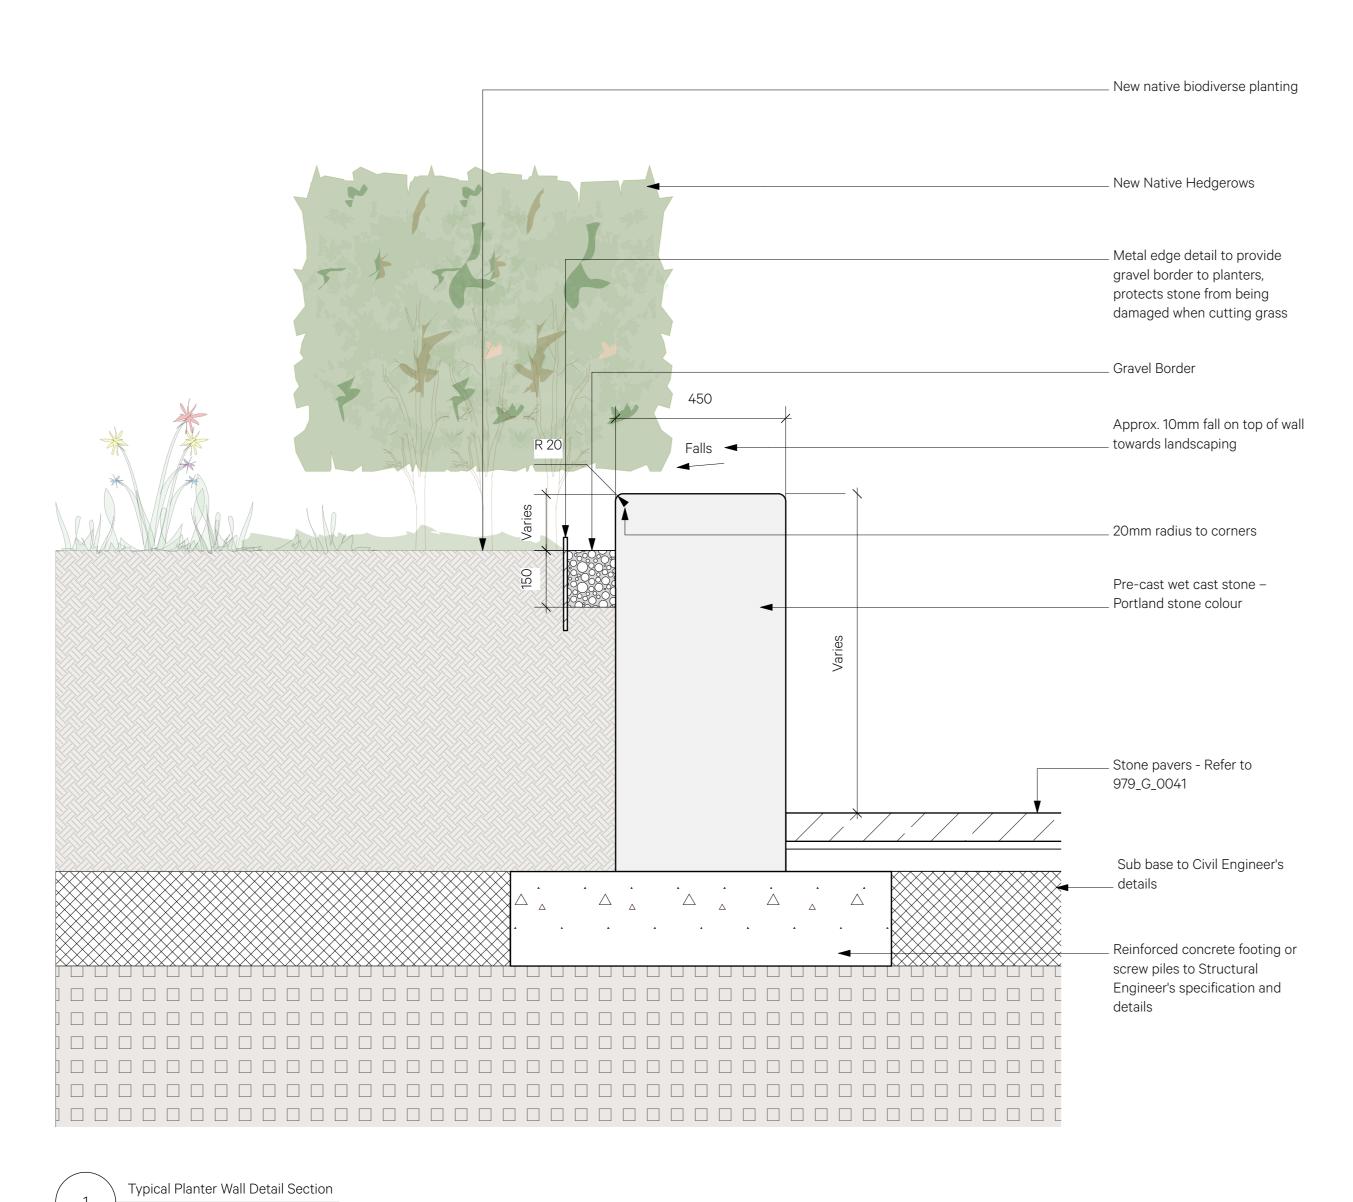

Typical Planter Wall Detail Section - Habitat Wall Scale: 1:10 @ A1

| Date       | Revision | Reviewed by | Issue Notes                                                             |  |
|------------|----------|-------------|-------------------------------------------------------------------------|--|
| 23/07/2024 | P1       | GW          | ISSUED FOR PLANNING - DRAFT                                             |  |
| 25/07/2024 | P2       | GW          | ISSUED FOR PLANNING                                                     |  |
| 26/02/2025 | P3       | YF          | REVISED PLANNING: RETAINED TREES; LEVELS AMENDED TO SUIT RETAINED TREES |  |
|            |          |             |                                                                         |  |
|            |          |             |                                                                         |  |