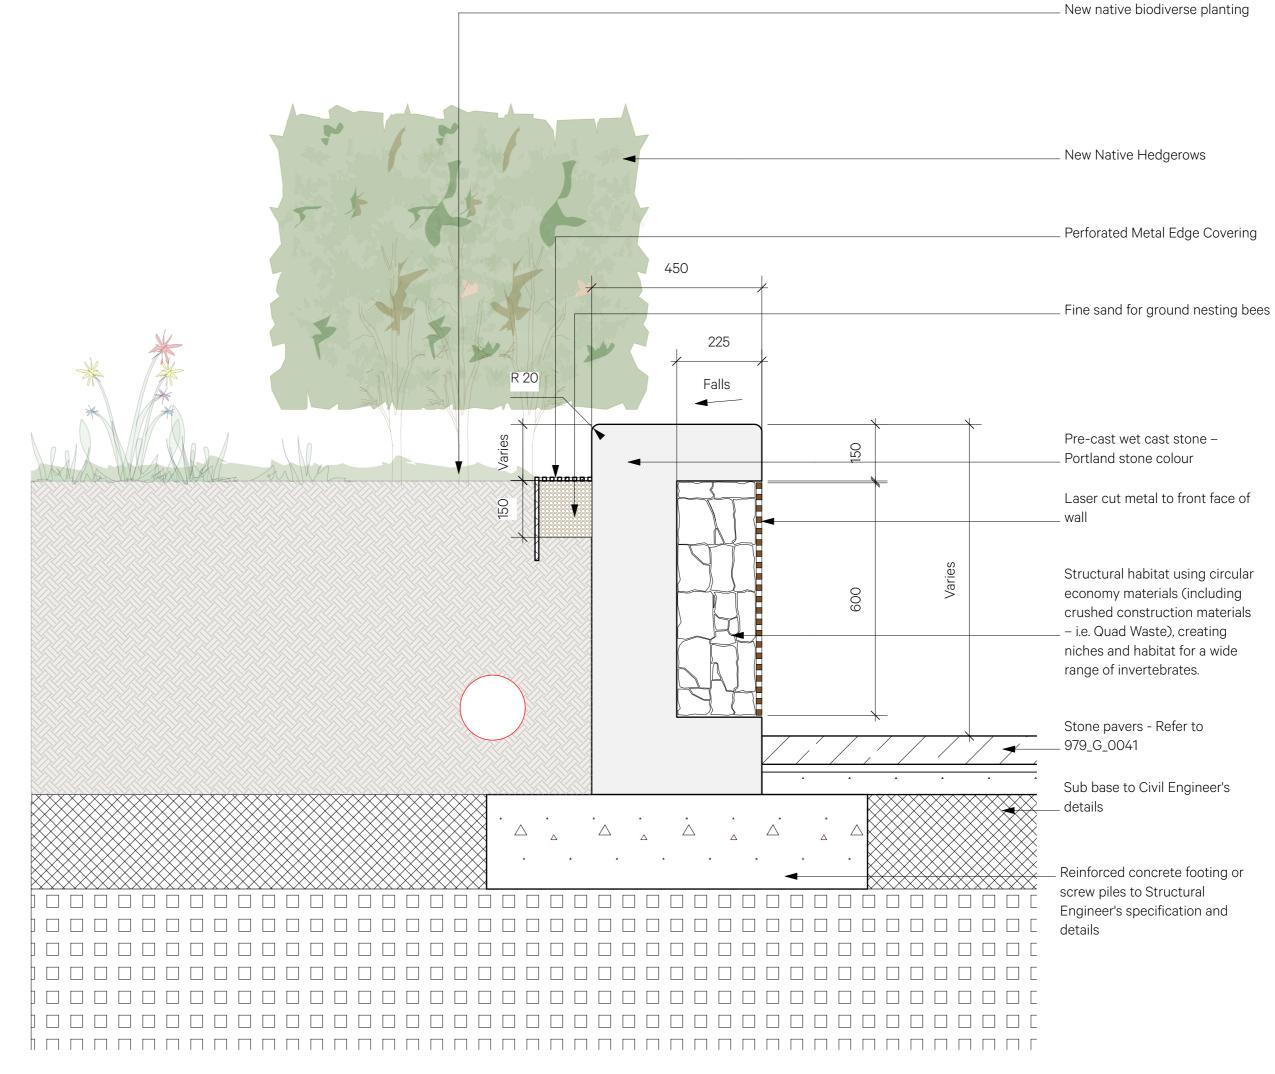

Typical Planter Wall Detail Section - Habitat Wall Scale: 1:10 @ A1

| Date       | Revision | Reviewed by | Issue Notes                                                             |  |
|------------|----------|-------------|-------------------------------------------------------------------------|--|
| 23/07/2024 | P1       | GW          | ISSUED FOR PLANNING - DRAFT                                             |  |
| 25/07/2024 | P2       | GW          | ISSUED FOR PLANNING                                                     |  |
| 26/02/2025 | P3       | YF          | REVISED PLANNING: RETAINED TREES; LEVELS AMENDED TO SUIT RETAINED TREES |  |
|            |          |             |                                                                         |  |
|            |          |             |                                                                         |  |