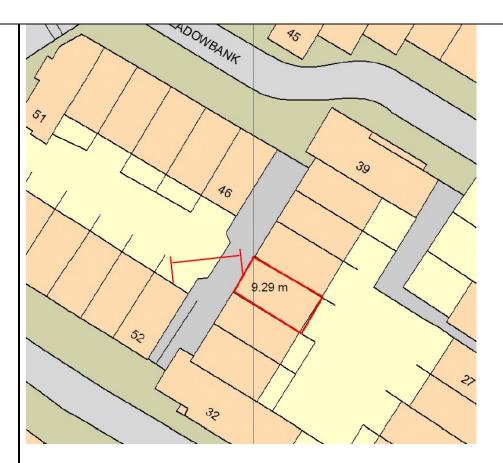

Comparatively, The development is located 9.3m away from No. 52 and No. 46 Meadow Bank, and will not have any impact on these properties.

The proposed roof extension and terrace would result in unacceptable amenity impacts on neighbouring properties. The drawings indicate that the extension encroaches on the 25-degree line measured from neighbouring windows, and no daylight and sunlight assessment has been provided to demonstrate compliance with BRE targets. The main reason for the 25-degree test is to test whether a daylight study is required as per paragraph 3.5 of Camden Planning Guidance Amenity (2021). The test has shown a fail, but no report has been submitted. This raises concerns about the potential loss of light that the application failed to demonstrate. The proposed roof terrace would result in harmful overlooking of neighbouring homes and gardens. The roof extension is located 9m from No. 52 and No. 46 Meadowbank, as well as 17m from No. 28 Ainger Road. According to Camden's Planning Guidance (CPG), a separation distance of at least 18-20m is generally recommended to prevent overlooking between opposing windows. A terrace introduces more direct and sustained overlooking due to its open nature and potential for prolonged use. Given this distance, it is considered that there would be a loss of privacy and an adverse impact on amenity.