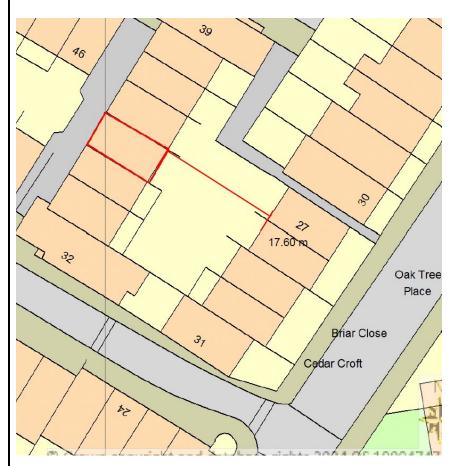

Road, as the proposed development at the third level and encroaches on the 25-degree line of a habitable window of no.28 Ainger Road and it could potentially result in a loss of sunlight and increased overshadowing. The applicant failed to submit a daylight and sunlight assessment, to demonstrate that there would be a breach against BRE Guidelines and hence a noticeable impact to neighbouring daylight and sunlight

The proposed roof extension and terrace would result in unacceptable amenity impacts on neighbouring properties. The drawings indicate that the extension encroaches on the 25-degree line measured from neighbouring windows, and no daylight and sunlight assessment has been provided to demonstrate compliance with BRE targets. The main reason for the 25-degree test is to test whether a daylight study is required as per paragraph 3.5 of Camden Planning Guidance Amenity (2021). The test has shown a fail, but no report has been submitted. This raises concerns about the potential loss of light that the application failed to demonstrate. The proposed roof terrace would result in harmful overlooking of neighbouring homes and gardens. The roof extension is located 9m from No. 52 and No. 46 Meadowbank, as well as 17m from No. 28 Ainger Road. According to Camden's Planning Guidance (CPG), a separation distance of at least 18-20m is generally recommended to prevent overlooking between opposing windows. A terrace introduces more direct and sustained overlooking due to its open nature and potential for prolonged use. Given this distance, it is considered that there would be a loss of privacy and an adverse impact on amenity.