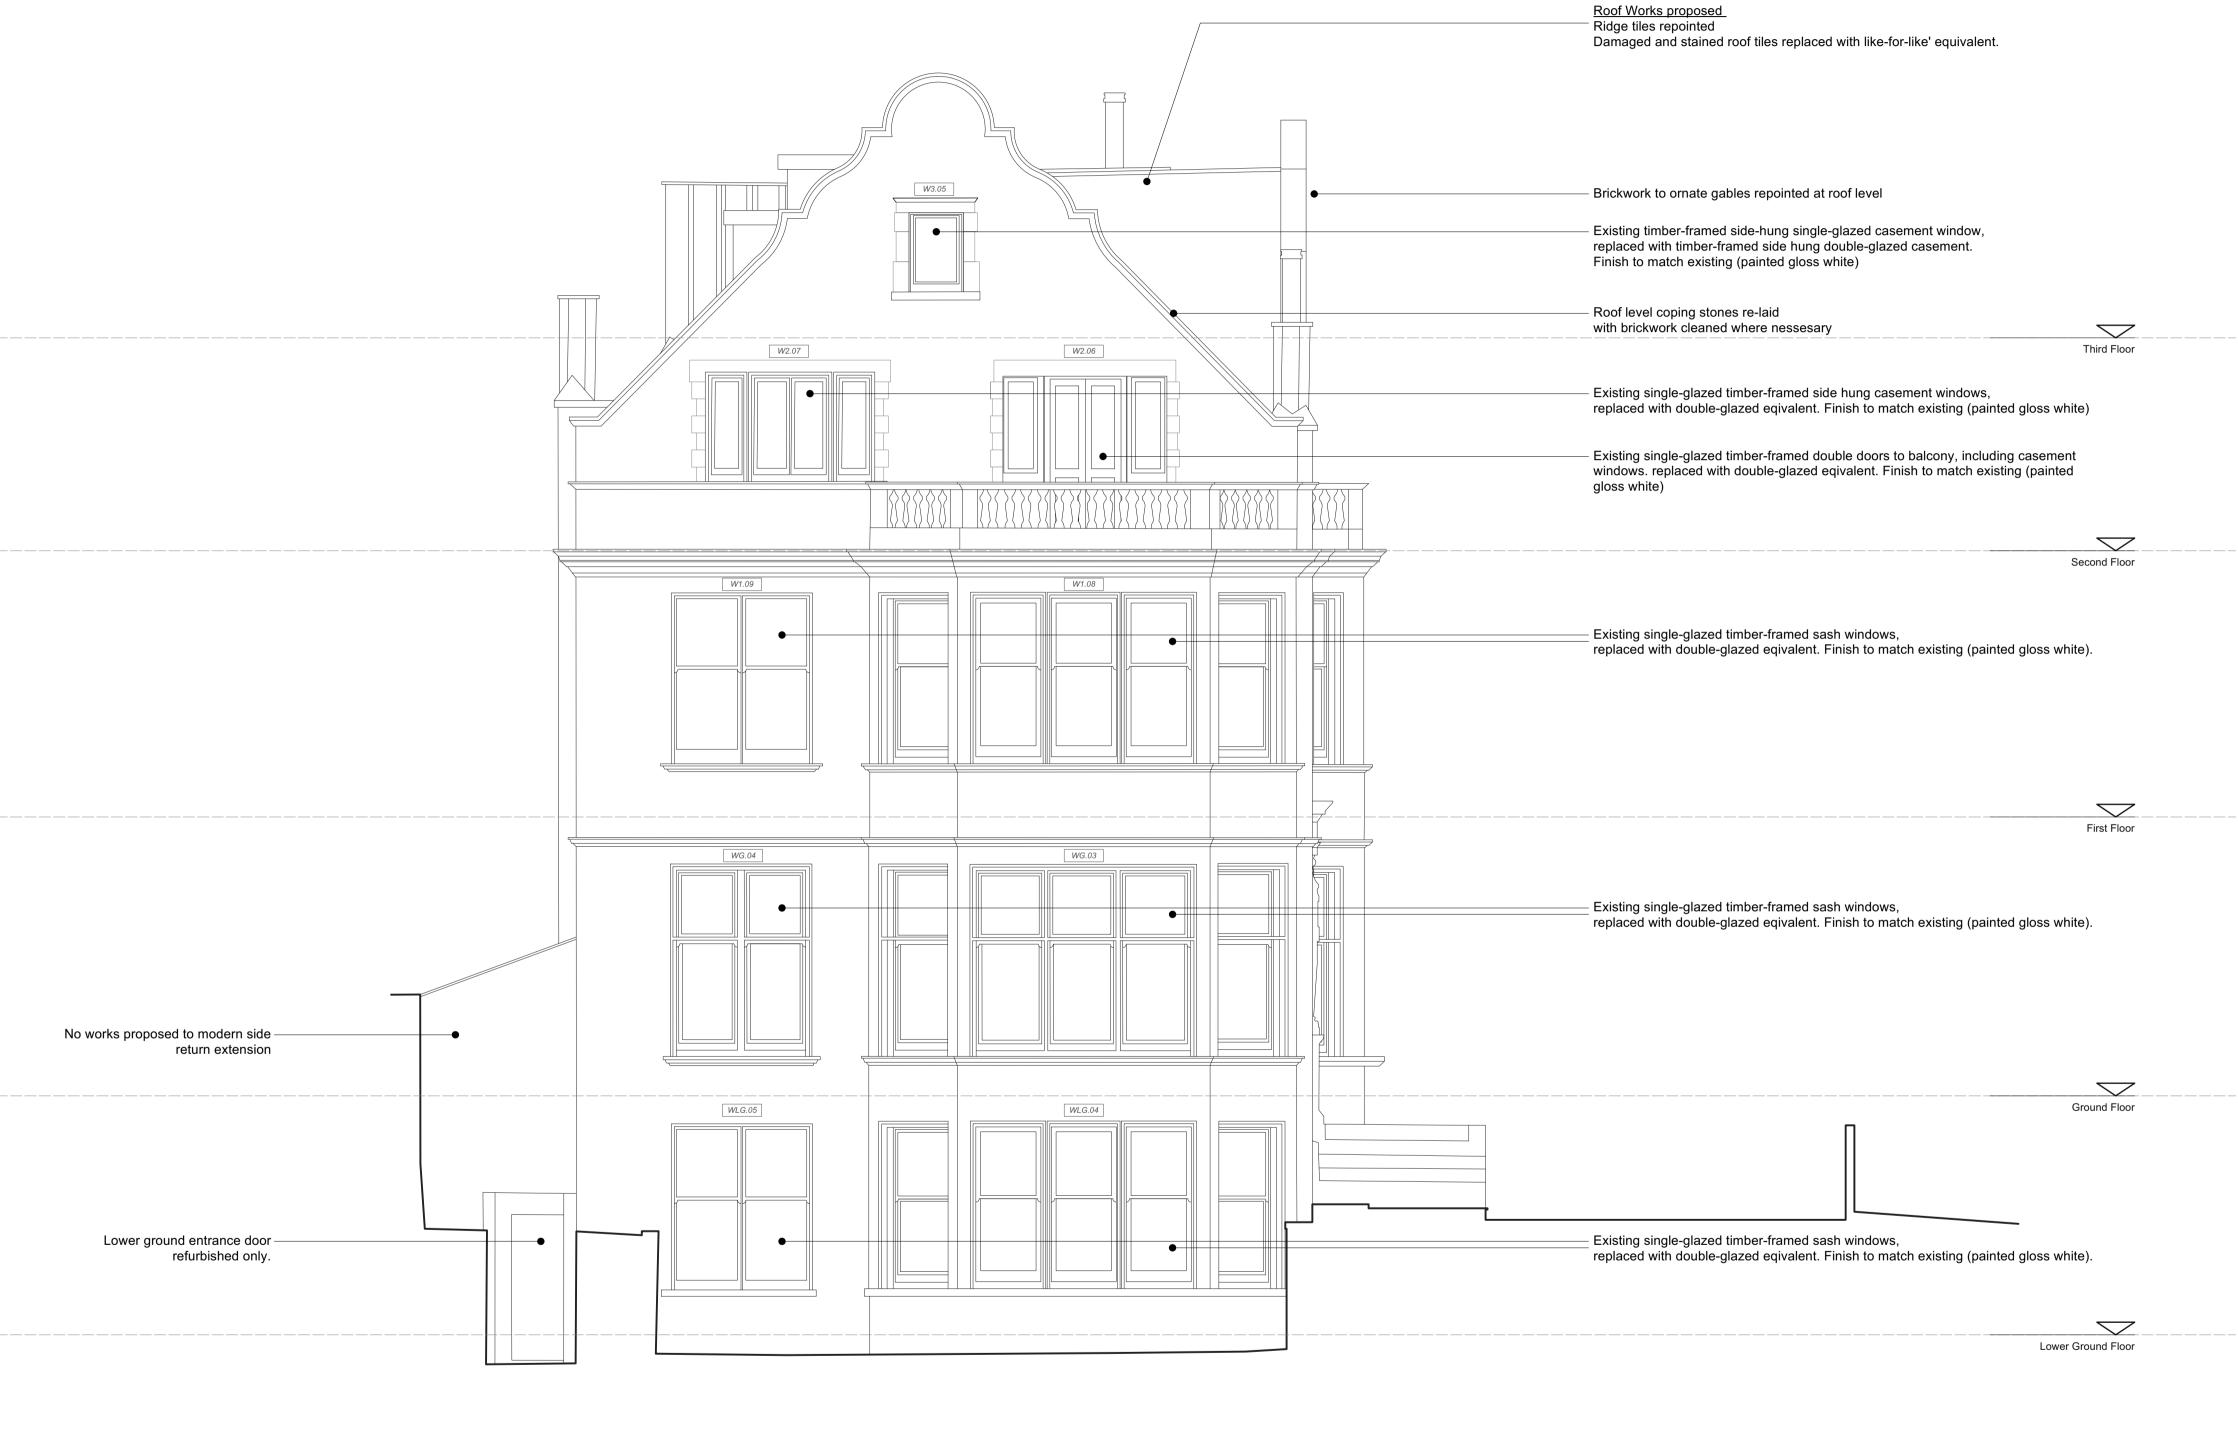

Ney Plan - Ground Floor plan Scale 1-500

4 FROGNAL GARDENS

2 FROGNAL GARDENS - WEST ELEVATION

250227 250110 Planning issue Planning issue 2.5m PLANNING All dimensions must be confirmed on site and verified with the Architect. Any discrepencies on the drawing must be reported to the Architect prior to any works being carried out on site. The copyright of this schedule / drawing remains with the Architect. No part of this schedule / drawing may be reproduced in any form or by any means without the written permission of Greenway Architects. project: 2 Frognal Gardens drawing title: Proposed Elevation - West drawing no: 2FG - GE - 004 scale: 1/50 @A1 1/100 @A3 date: Jan 2025 greenwayarchitects Branch Hill Mews, Branch Hill, London NW3 7LT +44 (0)20 7435 6091 www.greenwayarchitects.co.uk