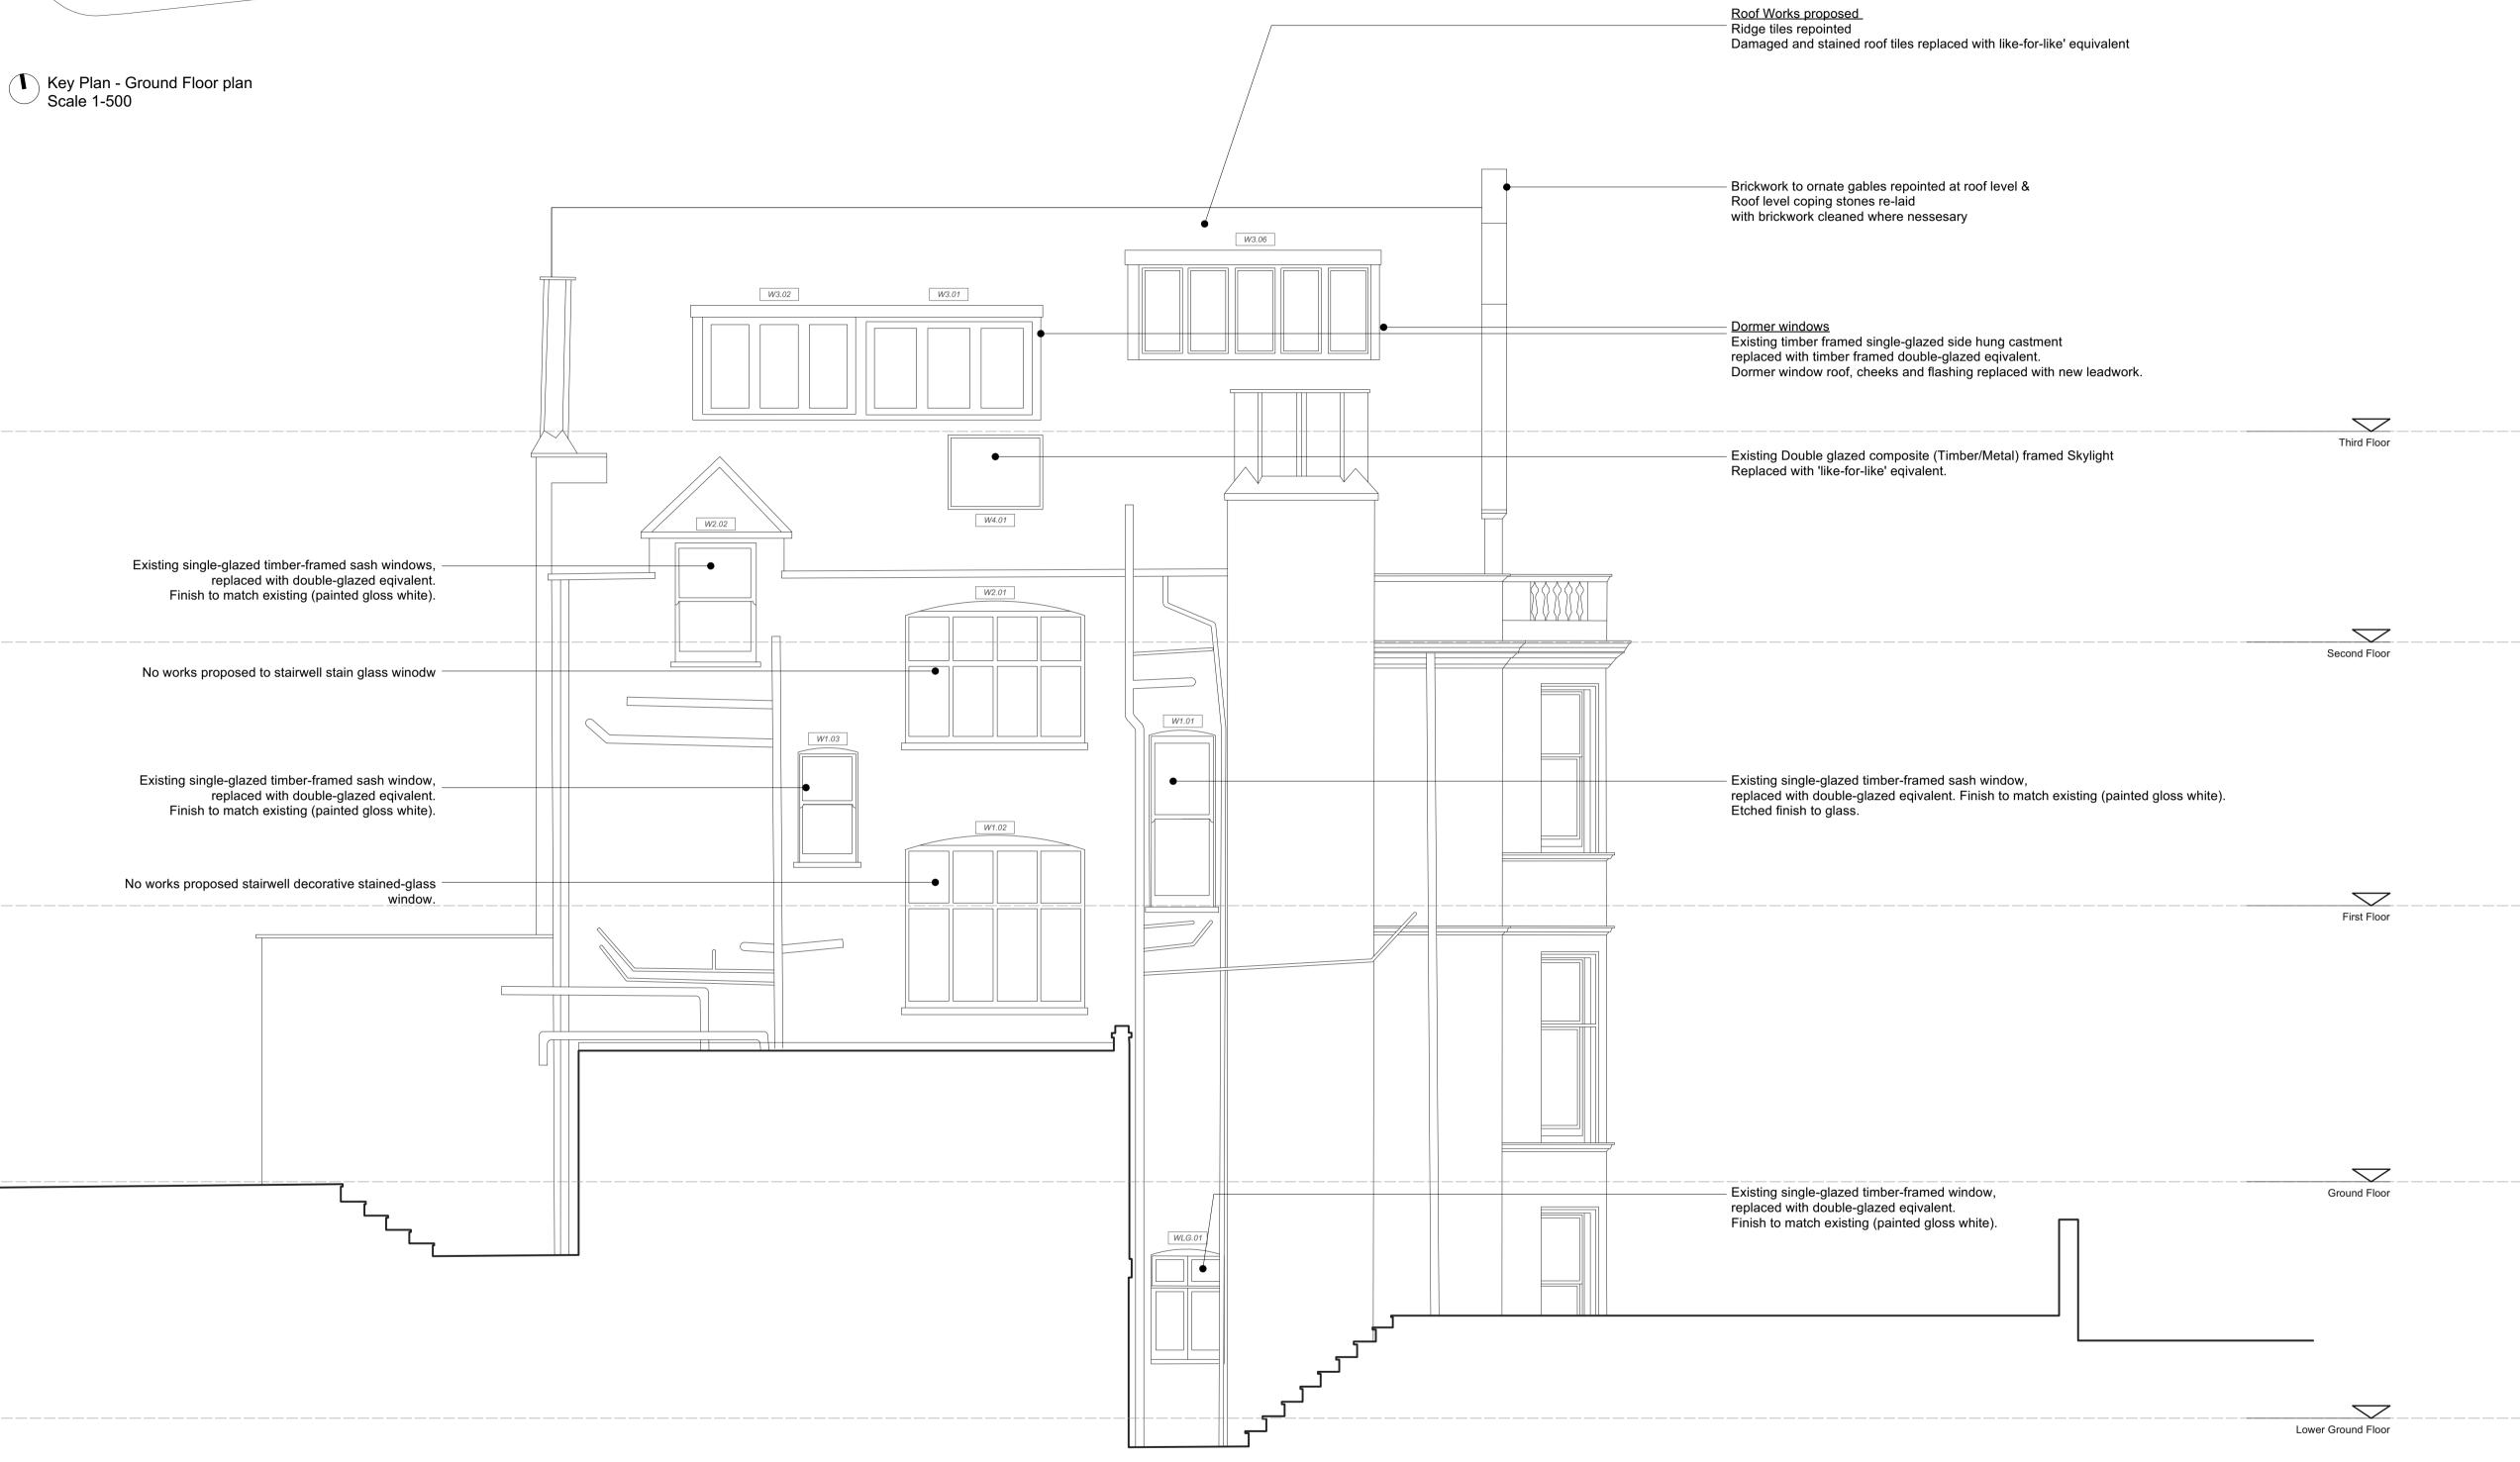

2 FROGNAL GARDENS - NORTH ELEVATION

Planning issue Planning issue 250227 250110 2.5m **PLANNING** All dimensions must be confirmed on site and verified with the Architect. Any discrepencies on the drawing must be reported to the Architect prior to any works being carried out on site. The copyright of this schedule / drawing remains with the Architect. No part of this schedule / drawing may be reproduced in any form or by any means without the written permission of Greenway Architects. project: 2 Frognal Gardens drawing title: Proposed Elevation - North drawing no: 2FG - GE - 003 1/50 @A1 scale: 1/100 @A3 date: Jan 2025 greenwayarchitects Branch Hill Mews, Branch Hill, London NW3 7LT +44 (0)20 7435 6091 www.greenwayarchitects.co.uk