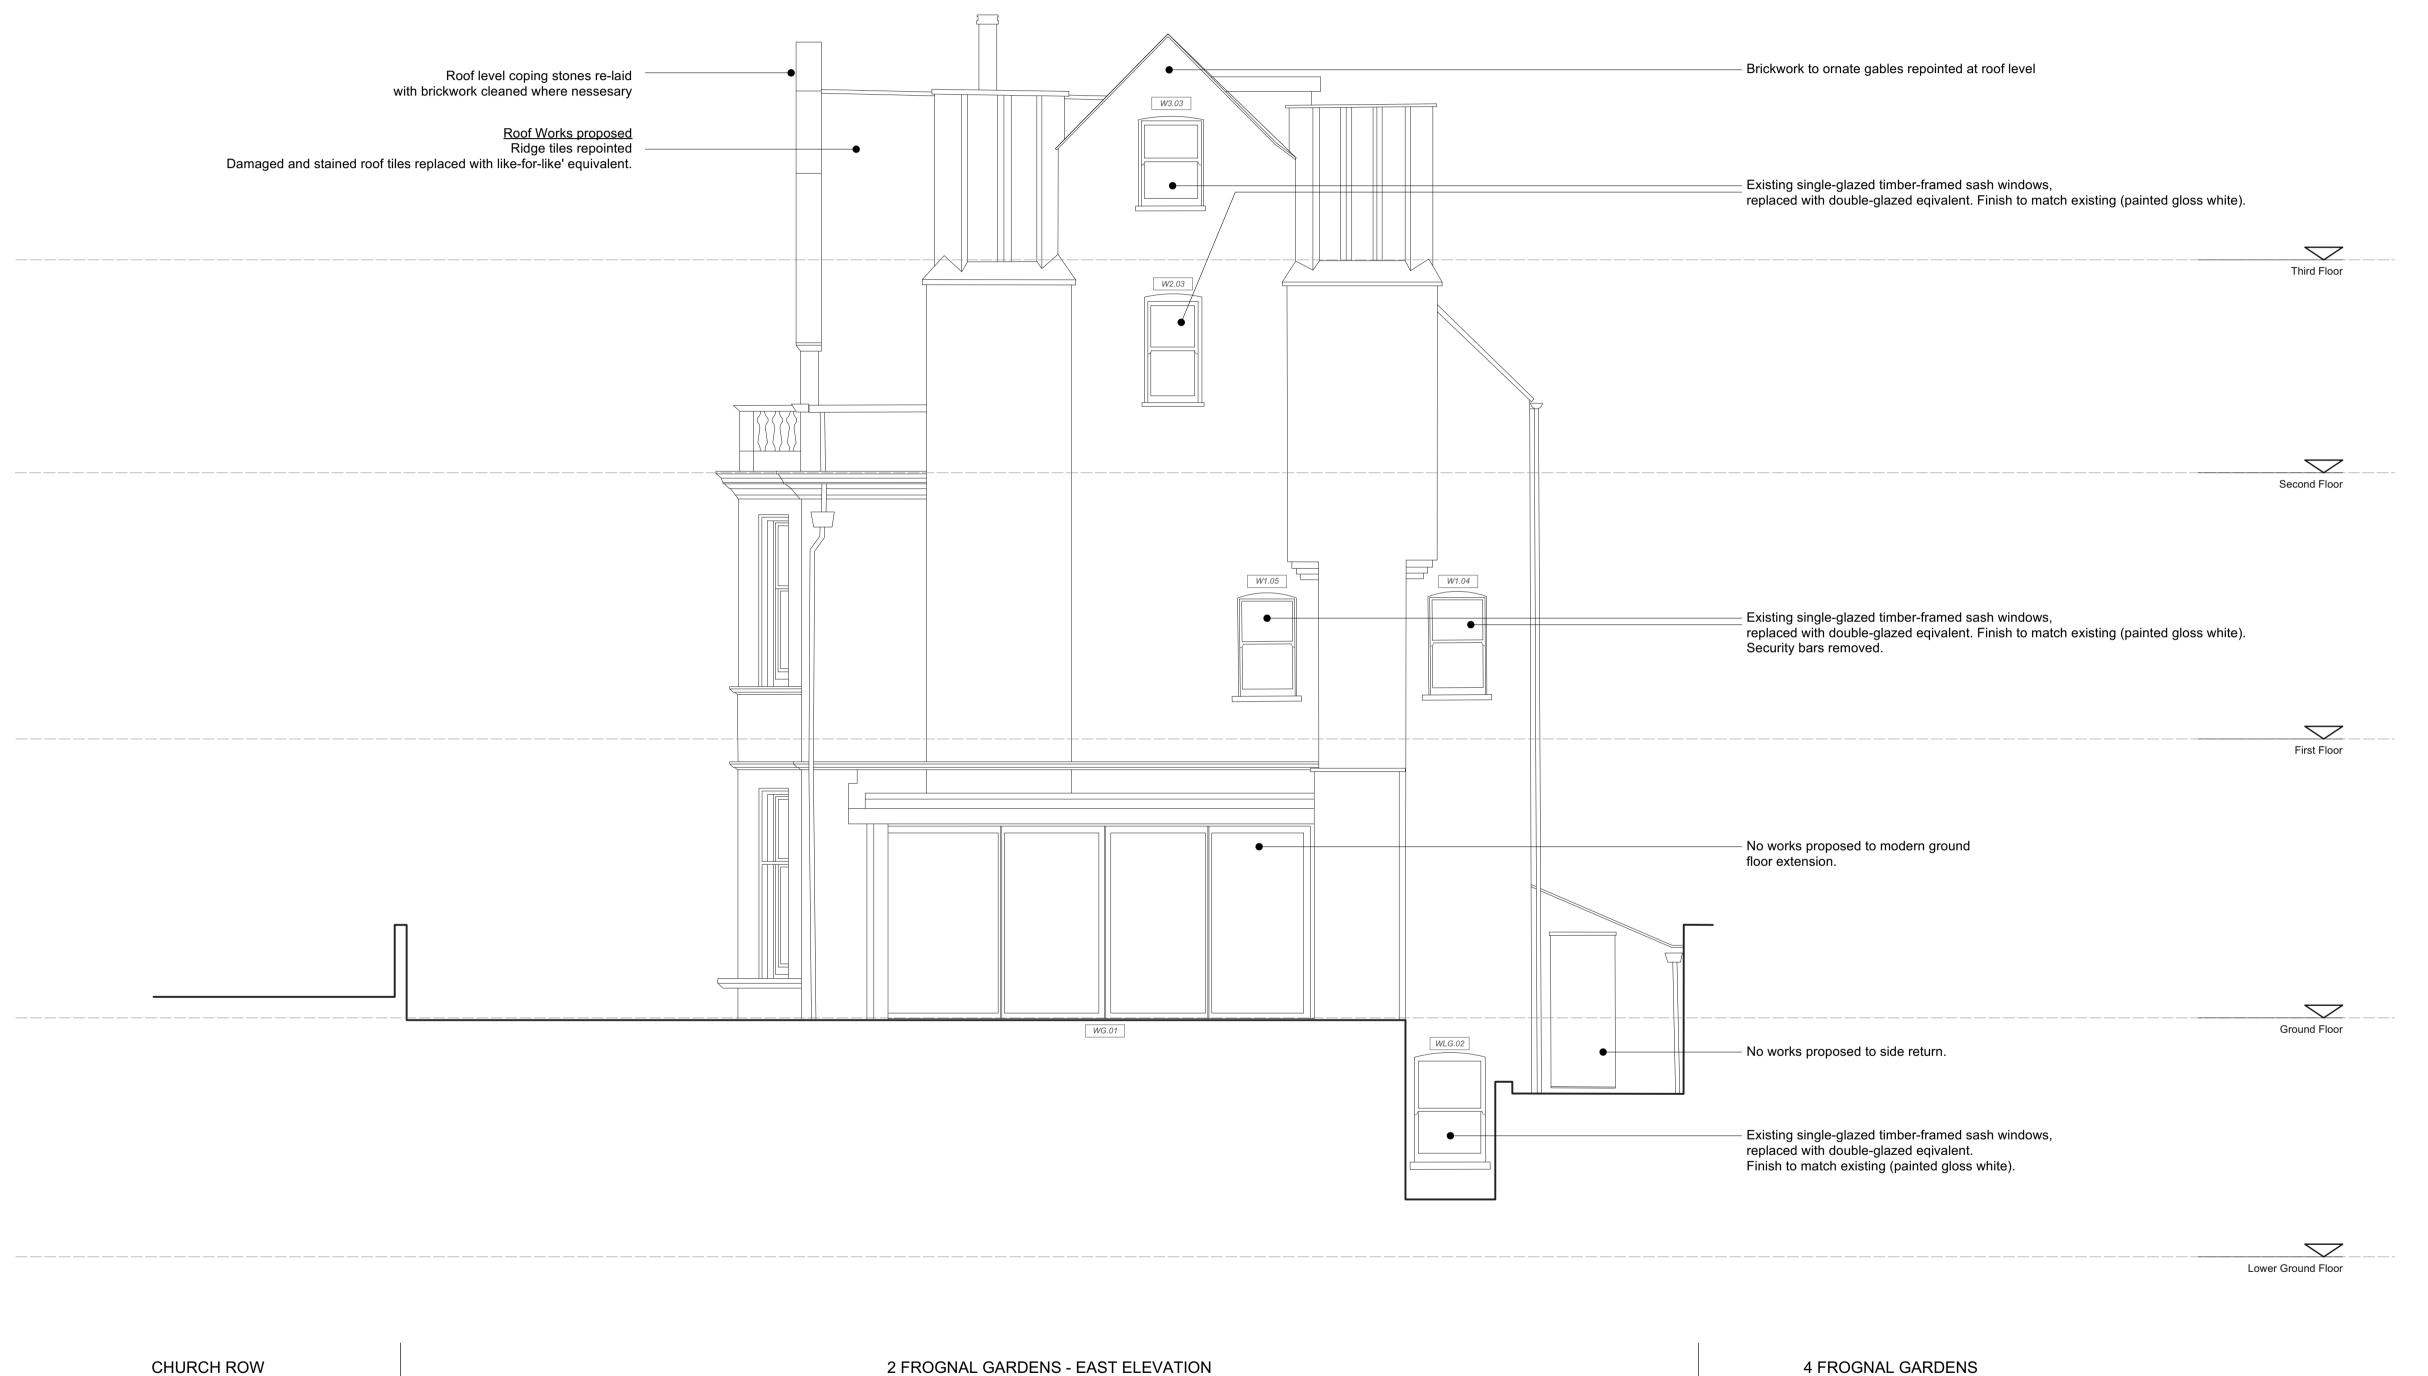

CHURCH ROW

Key Plan - Ground Floor plan Scale 1-500

250227 250110 Planning issue Planning issue 2.5m **PLANNING** All dimensions must be confirmed on site and verified with the Architect. Any discrepencies on the drawing must be reported to the Architect prior to any works being carried out on site. The copyright of this schedule / drawing remains with the Architect. No part of this schedule / drawing may be reproduced in any form or by any means without the written permission of Greenway Architects. project: 2 Frognal Gardens drawing title: Proposed Elevation - East drawing no: 2FG - GE - 002 scale: 1/50 @A1 1/100 @A3 date: Jan 2025 greenwayarchitects Branch Hill Mews, Branch Hill, London NW3 7LT +44 (0)20 7435 6091 www.greenwayarchitects.co.uk