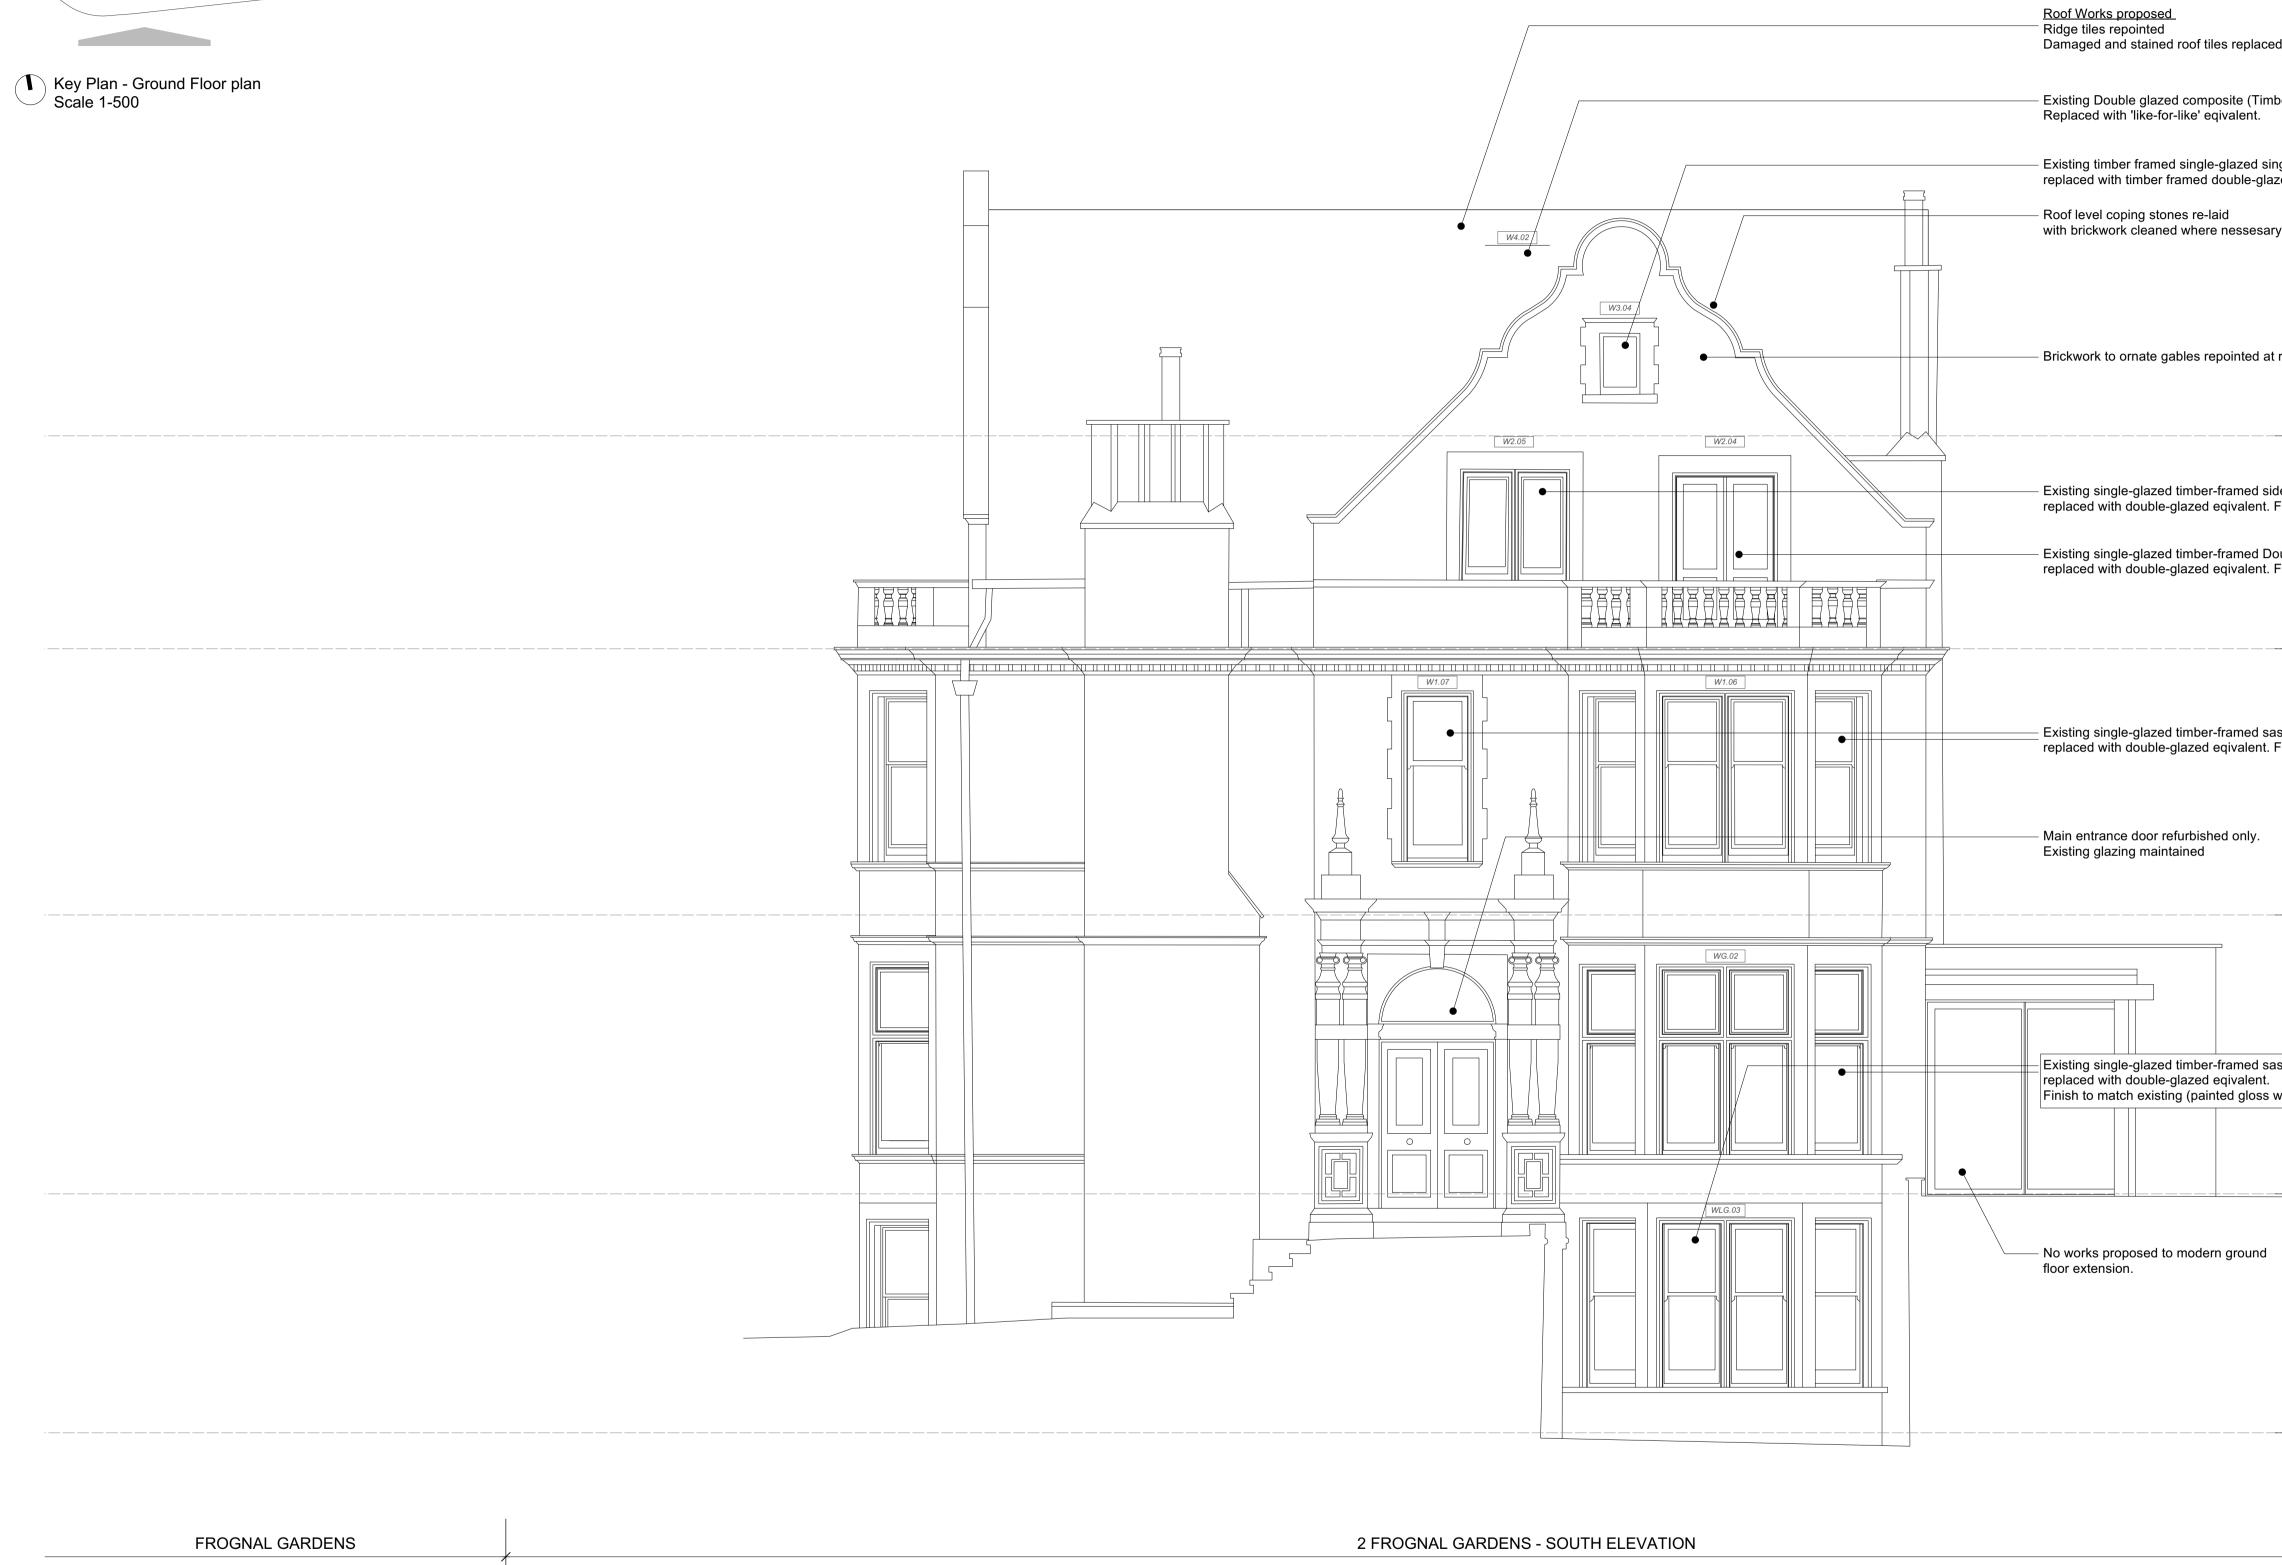

|                                                                                 | No.                                                                         | Revision                     |             |                                                                  | Date           |
|---------------------------------------------------------------------------------|-----------------------------------------------------------------------------|------------------------------|-------------|------------------------------------------------------------------|----------------|
|                                                                                 |                                                                             |                              |             |                                                                  |                |
|                                                                                 |                                                                             |                              |             |                                                                  |                |
|                                                                                 |                                                                             |                              |             |                                                                  |                |
|                                                                                 |                                                                             |                              |             |                                                                  |                |
| ed with like-for-like' equivalent                                               |                                                                             |                              |             |                                                                  |                |
| nber/Metal) framed Skylight                                                     |                                                                             |                              |             |                                                                  |                |
| ing hung castment<br>azed eqivalent.                                            |                                                                             |                              |             |                                                                  |                |
|                                                                                 |                                                                             |                              |             |                                                                  |                |
| агу                                                                             |                                                                             |                              |             |                                                                  |                |
|                                                                                 |                                                                             |                              |             |                                                                  |                |
| at roof level                                                                   |                                                                             |                              |             |                                                                  |                |
|                                                                                 |                                                                             |                              |             |                                                                  |                |
| Third Floor                                                                     |                                                                             |                              |             |                                                                  |                |
| side hung casement windows,<br>. Finish to match existing (painted gloss white) |                                                                             |                              |             |                                                                  |                |
| Double doors to balcony<br>. Finish to match existing (painted gloss white)     |                                                                             |                              |             |                                                                  |                |
|                                                                                 |                                                                             |                              |             |                                                                  |                |
| Second Floor                                                                    |                                                                             |                              |             |                                                                  |                |
| ash windows,                                                                    |                                                                             |                              |             |                                                                  |                |
| . Finish to match existing (painted gloss white).                               |                                                                             |                              |             |                                                                  |                |
|                                                                                 |                                                                             |                              |             |                                                                  |                |
|                                                                                 |                                                                             |                              |             |                                                                  |                |
| First Floor                                                                     |                                                                             |                              |             |                                                                  |                |
|                                                                                 |                                                                             |                              |             |                                                                  |                |
|                                                                                 |                                                                             |                              |             |                                                                  |                |
| ash windows,                                                                    |                                                                             |                              |             |                                                                  |                |
| s white).                                                                       | P2                                                                          | Planning in                  |             | 2                                                                | 50227          |
|                                                                                 | P1                                                                          | Planning is:<br>Planning is: | sue         | 2                                                                | 50110          |
| Ground Floor                                                                    |                                                                             | 0                            | 1           | 2.5m                                                             |                |
|                                                                                 | PLANNING<br>notes:<br>All dimensions must be confirmed on site and verified |                              |             |                                                                  |                |
|                                                                                 |                                                                             |                              |             |                                                                  |                |
|                                                                                 | must                                                                        |                              | to the Ar   | crepencies on the di<br>chitect prior to any v                   |                |
|                                                                                 |                                                                             |                              |             | dule / drawing remai                                             |                |
| Lower Ground Floor                                                              | be re                                                                       | produced in                  | any form    | is schedule / drawin<br>or by any means w<br>Greenway Architects | ithout         |
|                                                                                 |                                                                             | proiect:                     | 2 Fro       | gnal Gardens                                                     |                |
|                                                                                 |                                                                             |                              |             |                                                                  |                |
|                                                                                 | urav                                                                        | ving title:                  | Ргорс       | osed Elevation                                                   | - South        |
|                                                                                 | dra                                                                         | wing no:                     | 2FG -       | GE - 001                                                         |                |
|                                                                                 | date                                                                        | e: Jan 20                    | 25          | 1/50<br>scale: 1/100                                             | ) @A1<br>) @A3 |
|                                                                                 | g                                                                           | reen                         | way         | yarchite                                                         | cts            |
|                                                                                 |                                                                             |                              | +44 (0)20 7 | n Hill, London NW3 7LT<br>435 6091<br>rchitects.co.uk            |                |
|                                                                                 |                                                                             |                              |             |                                                                  |                |