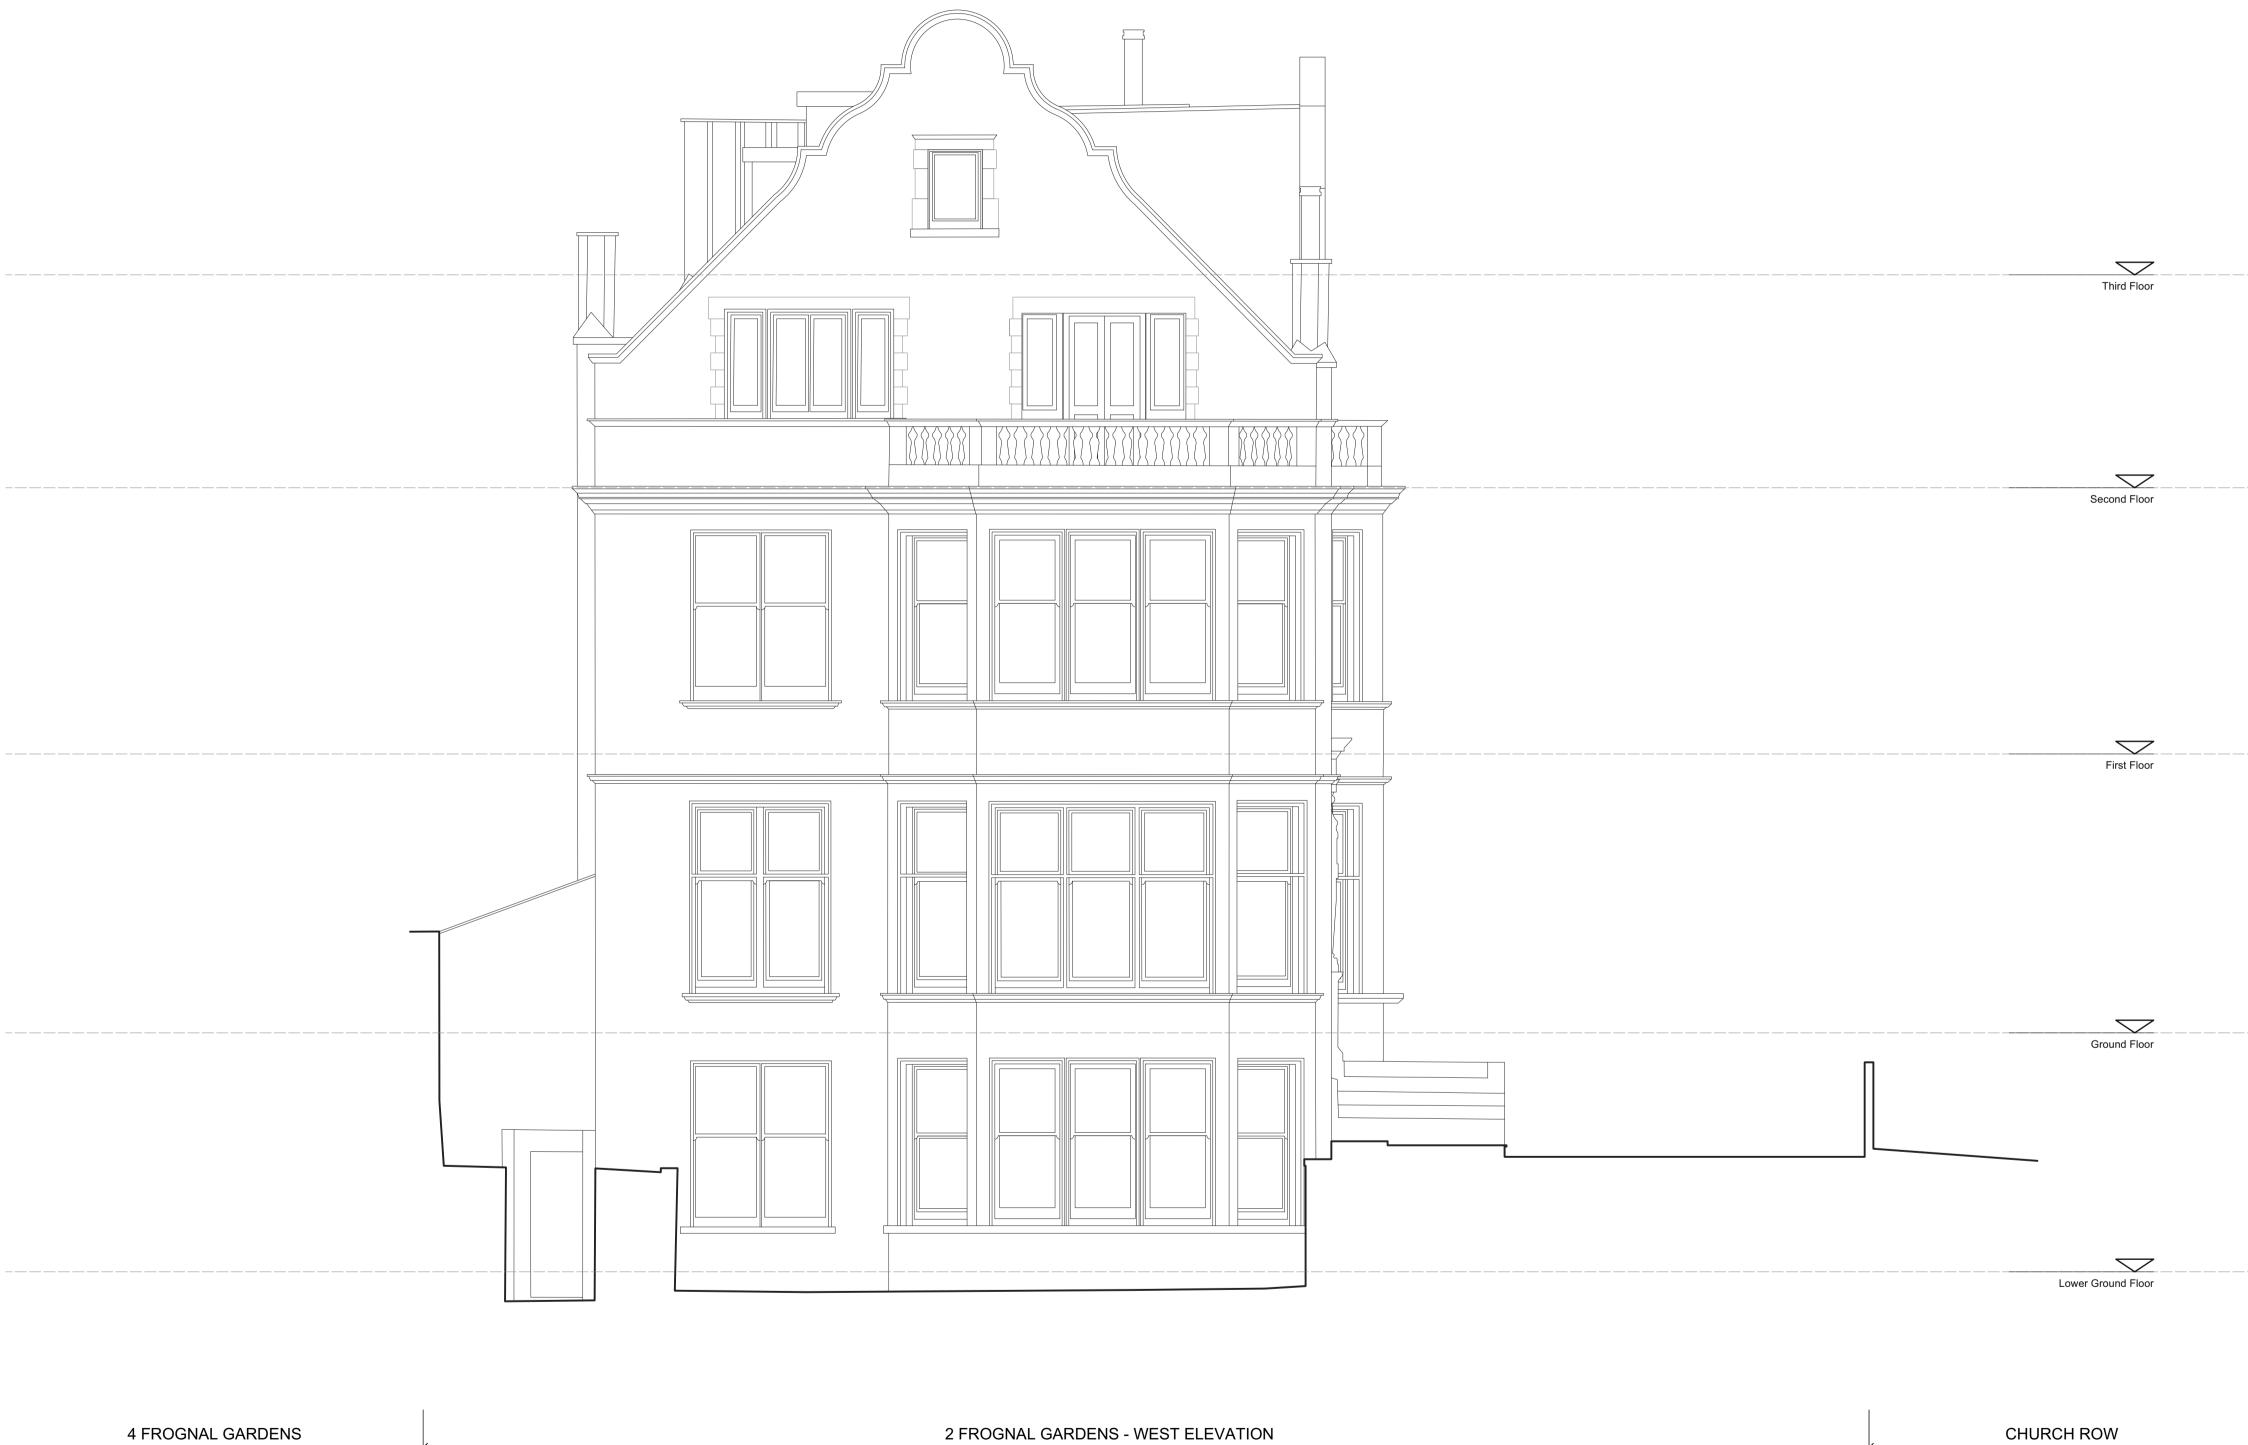

Key Plan - Ground Floor plan Scale 1-500

Planning issue Planning issue 250227 250110 2.5m PLANNING All dimensions must be confirmed on site and verified with the Architect. Any discrepencies on the drawing must be reported to the Architect prior to any works being carried out on site. The copyright of this schedule / drawing remains with the Architect. No part of this schedule / drawing may be reproduced in any form or by any means without the written permission of Greenway Architects. project: 2 Frognal Gardens drawing title: Existing Elevation - West drawing no: 2FG - EX - 004 scale: 1/50 @A1 1/100 @A3 date: Jan 2025 greenwayarchitects Branch Hill Mews, Branch Hill, London NW3 7LT +44 (0)20 7435 6091 www.greenwayarchitects.co.uk