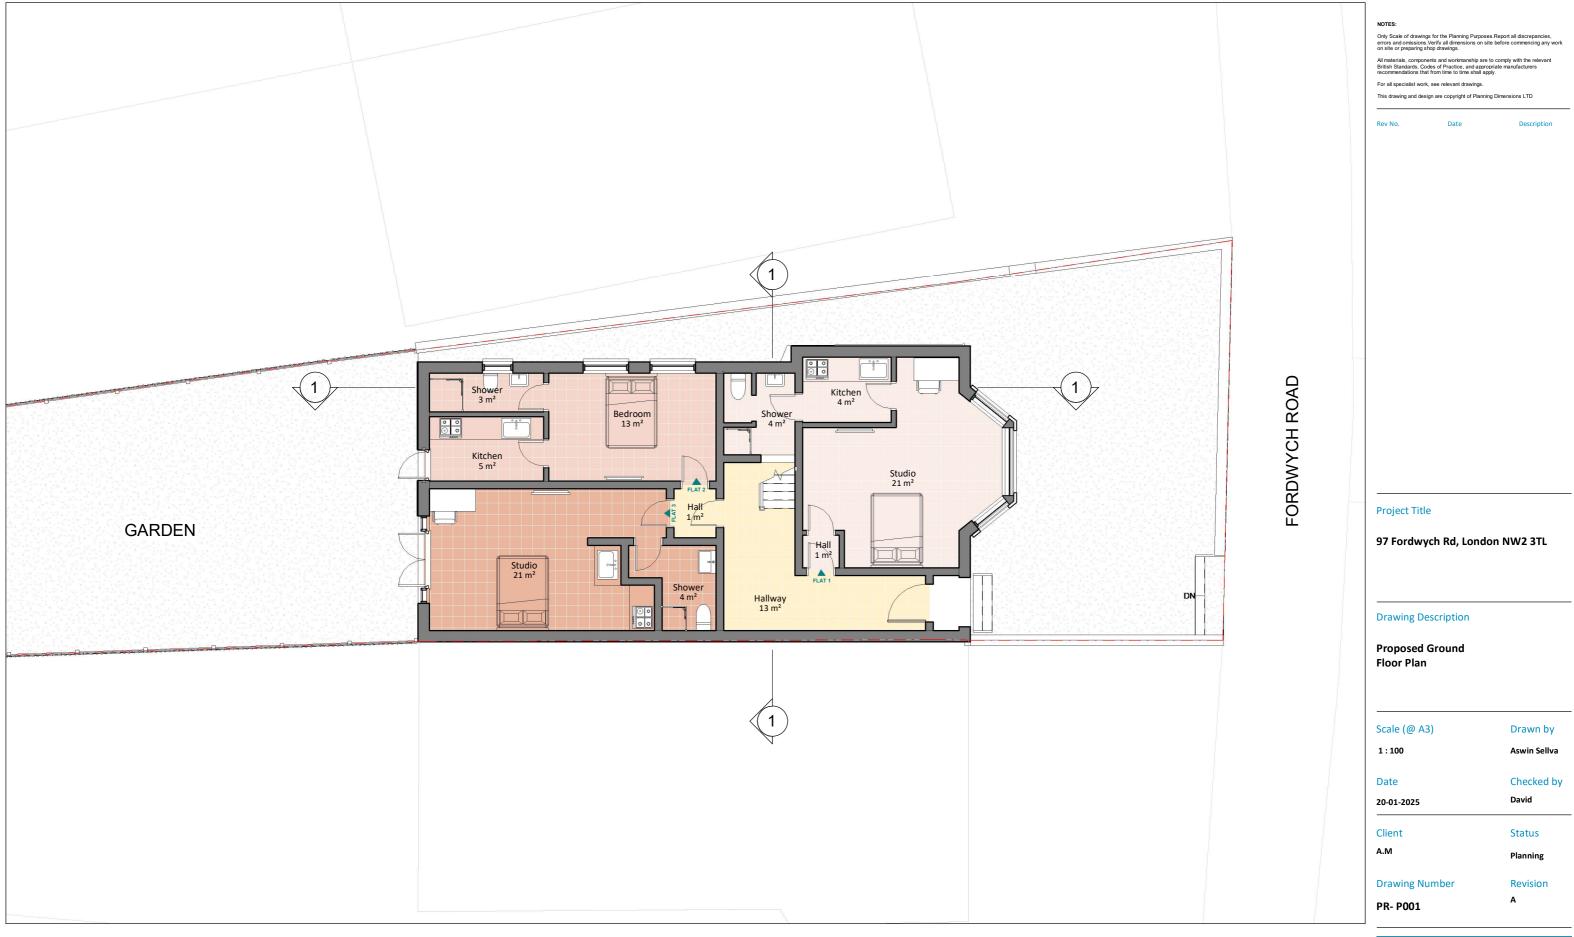

GIA Floor Area: 100 m²

ProposedSecond Floor Plan
1:100

0 5m

GIA Floor Area: 72.2 m<sup>2</sup>

Proposed Loft Level 1:100

GIA Floor Area: 38.3 m<sup>2</sup>

97 Fordwych Rd, London NW2 3TL

Drawn by Aswin Sellva