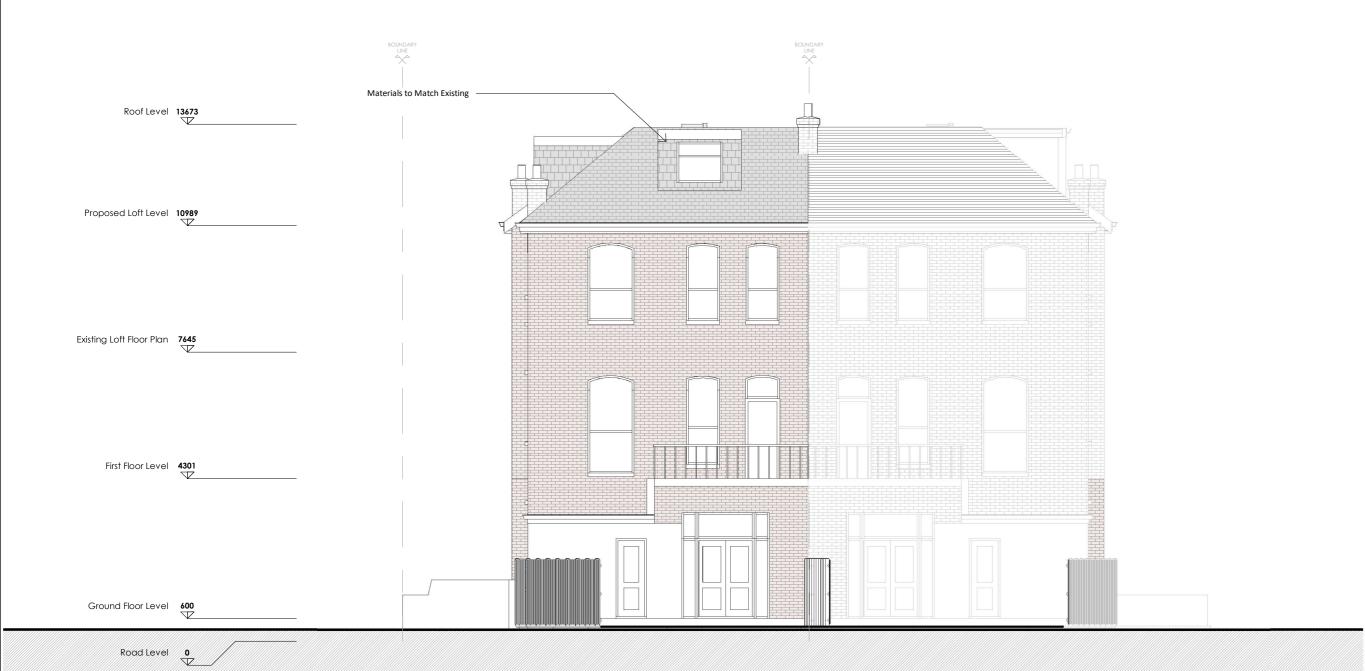

Checked by

**Drawing Number** 

Number Revision

PR- E002

Materials to Match Existing **Project Title** 97 Fordwych Rd, London NW2 3TL **Drawing Description** ProposedSide Elevation 1 Scale (@ A3) Drawn by 1:100 Aswin Sellva Date Checked by 20-01-2025 Status A.M **Drawing Number** Revision

ProposedSide Elevation 1 ( North - West side) 1:100

Unit 7 Hawthorn Business Park 165 Granville Road NW2 2AZ

DIMENSIONS
PLANNING ARCHITECTURE POPULATION

PR- E003

ProposedSide Elevation 2 (South - East side) 1:100