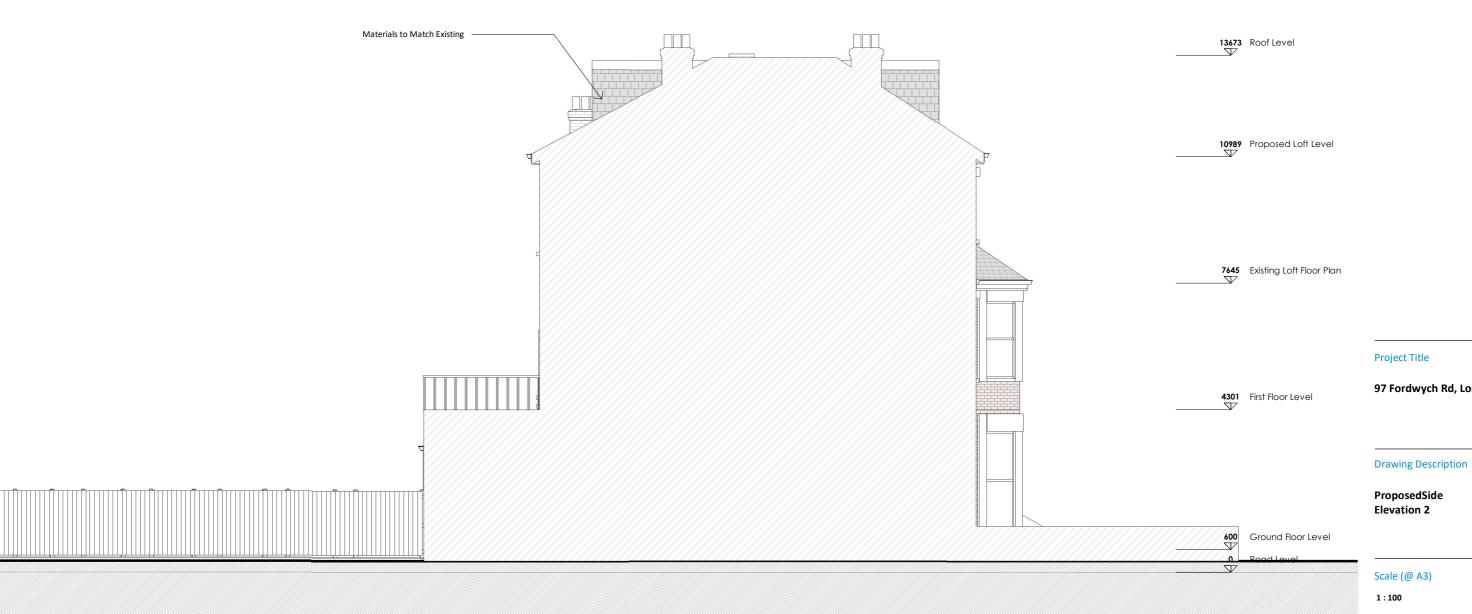

ProposedSide Elevation 1 ( North - West side) 1:100

Unit 7 Hawthorn Business Park 165 Granville Road NW2 2AZ

DIMENSIONS
PLANNING ARCHITECTURE POPULATION

PR- E003

ProposedSide Elevation 2 (South - East side) 1:100

This drawing and design are copyright of Planning Dimensions LTD

97 Fordwych Rd, London NW2 3TL

Drawn by Aswin Sellva

Date

Checked by David 20-01-2025

Client

A.M

**Drawing Number** 

PR- E004

Revision

Status

ProposedSection AA 1:100

PR- S001

ProposedSection BB 1:100