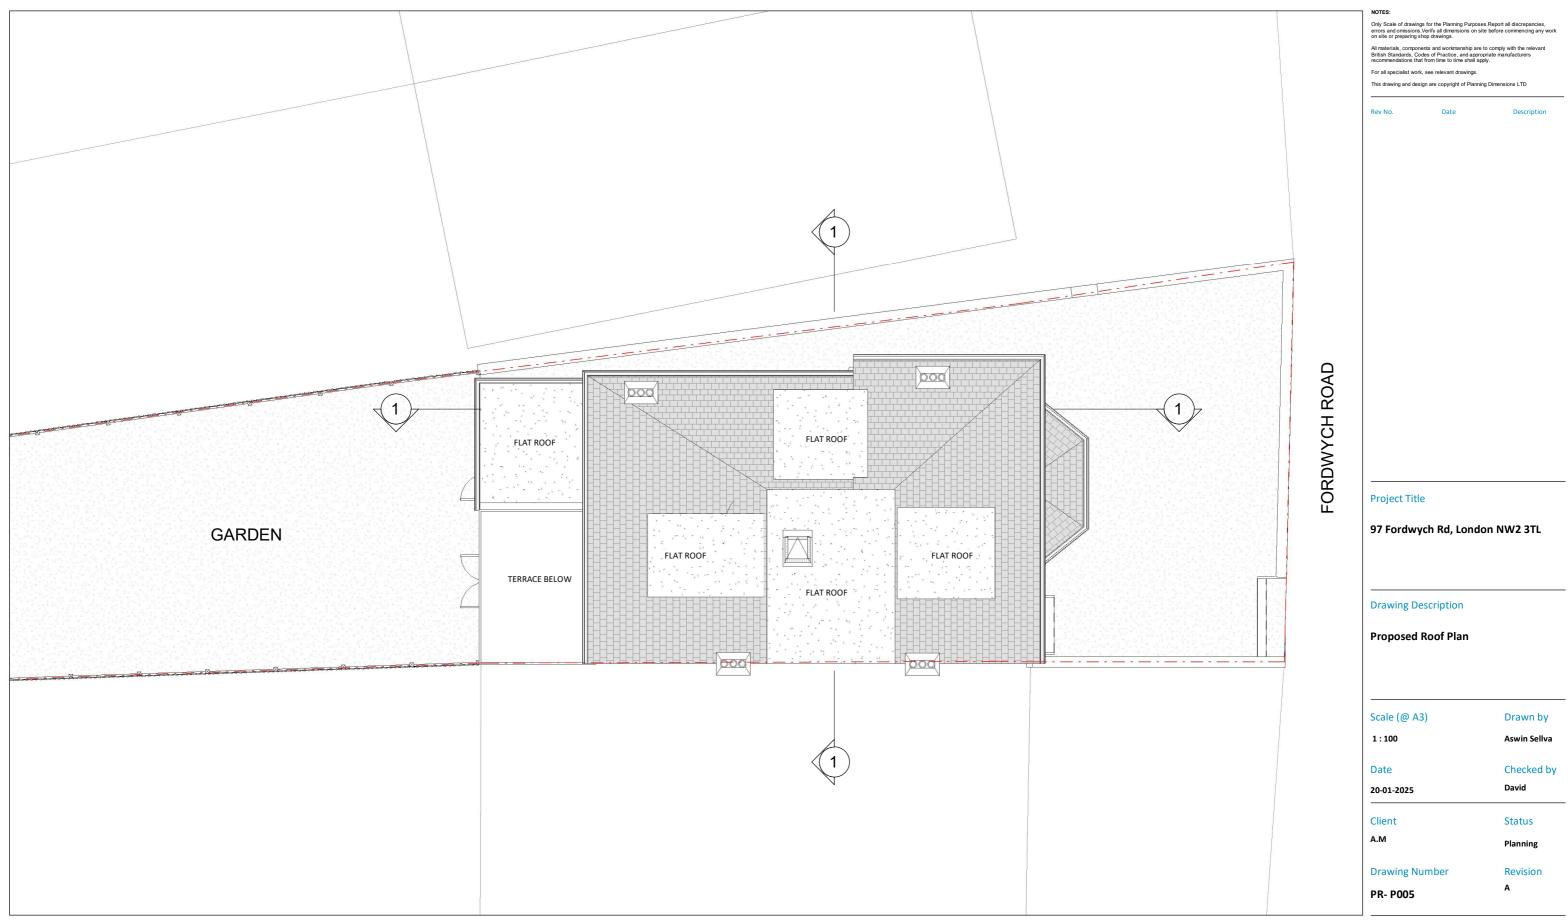

1:1250

ProposedLocation Plan 1:200

Schedule of Areas

Total Site Area: 335.2 m<sup>2</sup>

**Existing Residential** 279.7 m<sup>2</sup>

Existing Non- Residential 228.2 m<sup>2</sup>

Proposed Residential 286.2 m<sup>2</sup>

Proposed Non- Residential 228.2 m<sup>2</sup>

Drawn by

Aswin Sellva

Checked by

Status

Project Title

97 Fordwych Rd, London NW2 3TL

**Drawing Description** 

**Proposed Location** Plan OS Map

Scale (@ A3)

As indicated

Date

20-01-2025

A.M

**Drawing Number** Revision

PR- L001