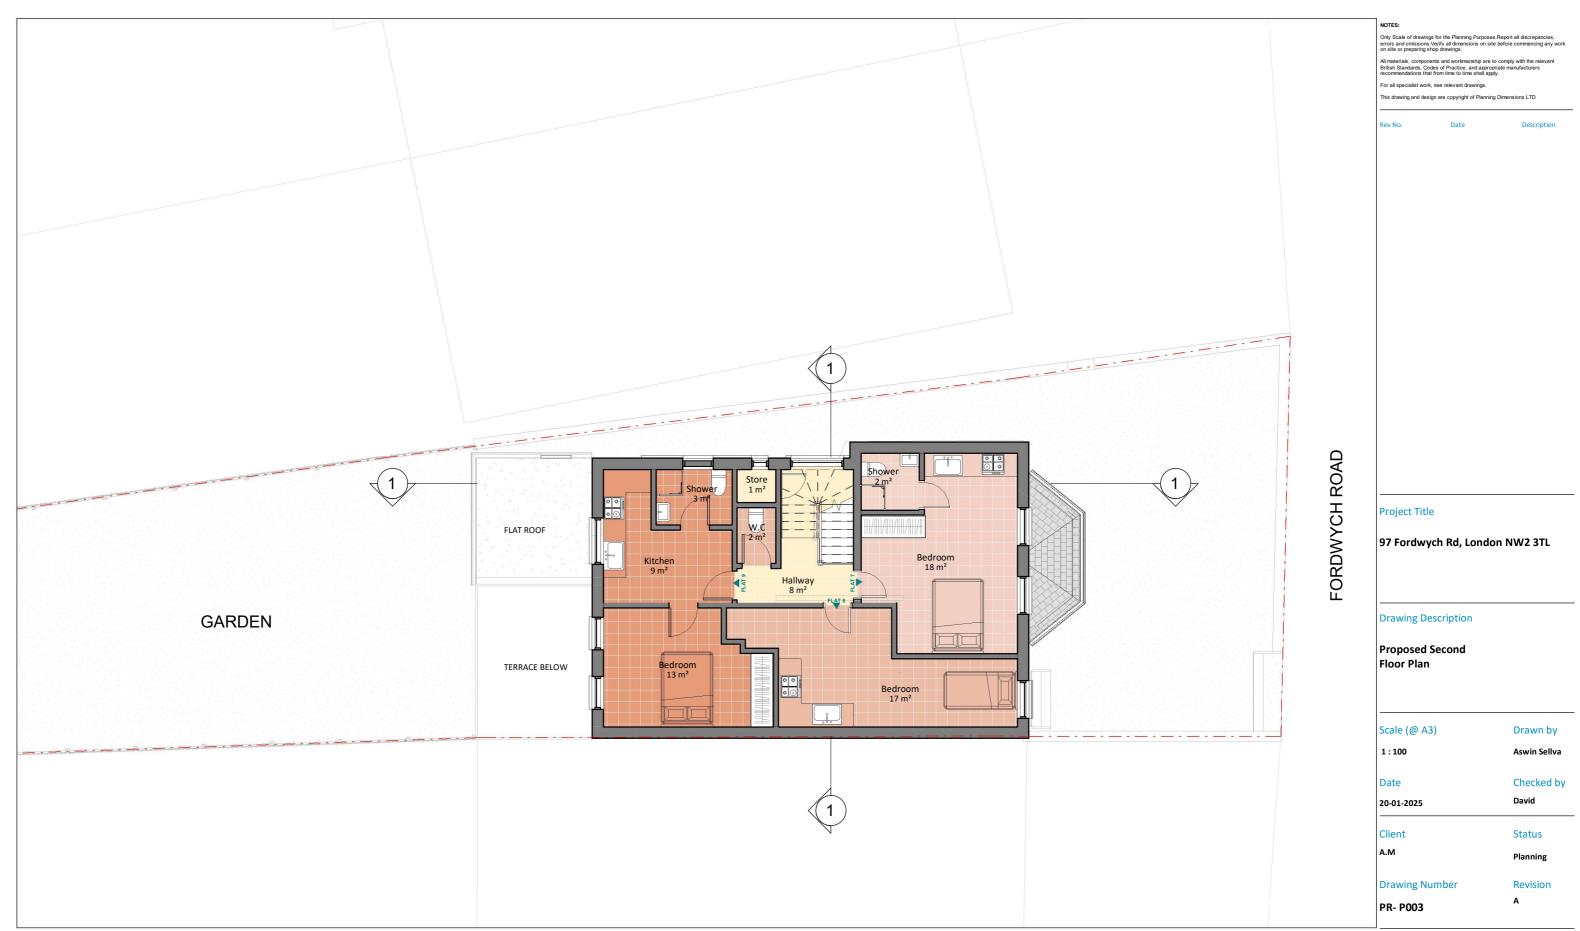

GIA Floor Area: 100 m²

ProposedSecond Floor Plan
1:100

0 5m

GIA Floor Area: 72.2 m<sup>2</sup>

Proposed Loft Level 1:100

GIA Floor Area: 38.3 m<sup>2</sup>

97 Fordwych Rd, London NW2 3TL

Drawn by Aswin Sellva