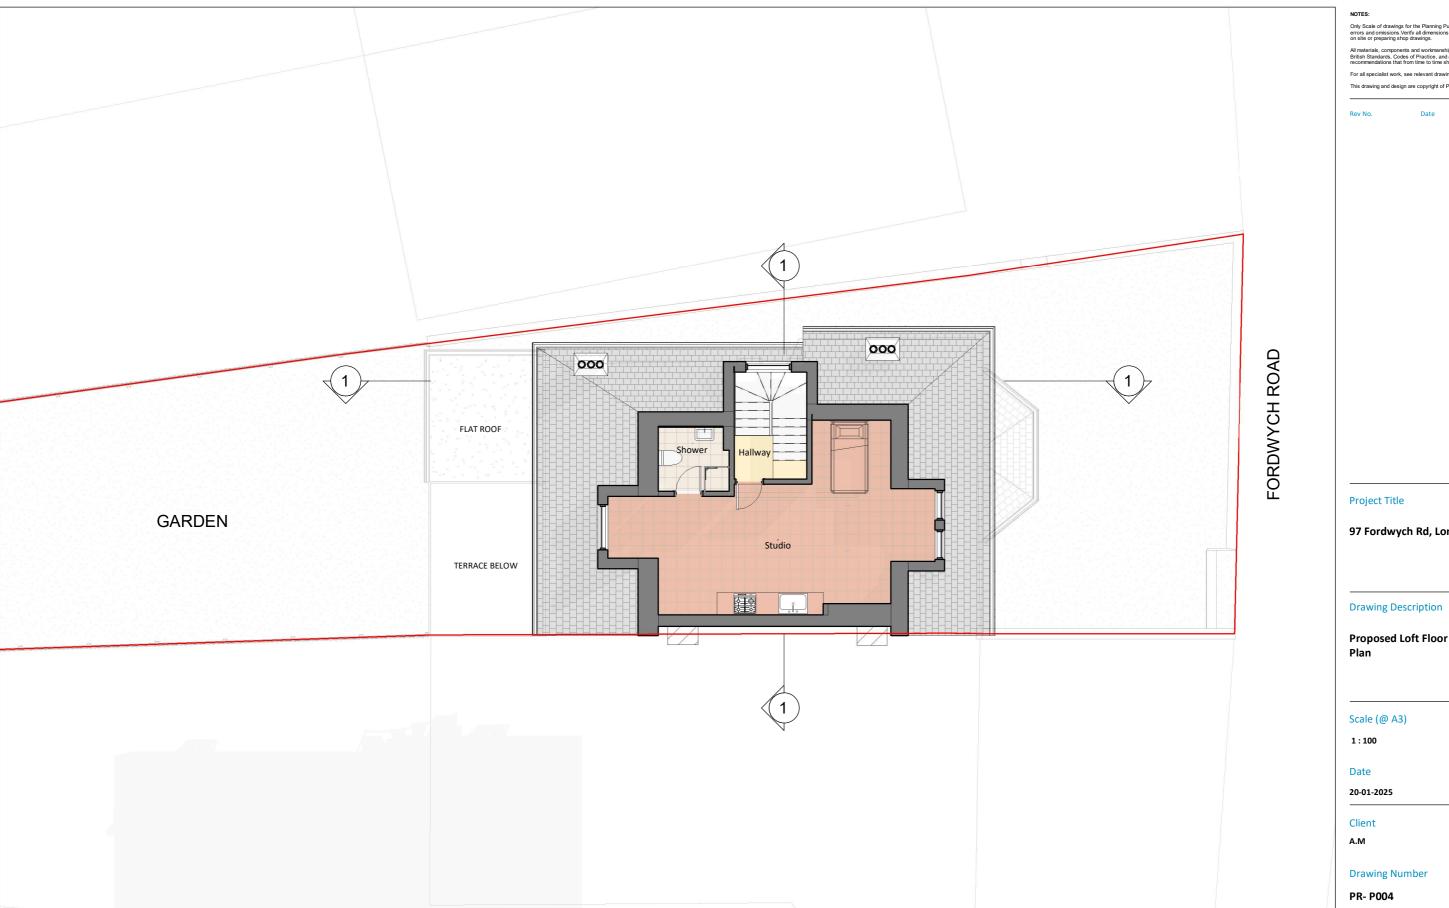

GIA Floor Area: 100 m²

ProposedSecond Floor Plan
1:100

0 5m

GIA Floor Area: 72.2 m<sup>2</sup>

Proposed Loft Level 1:100

GIA Floor Area: 38.3 m<sup>2</sup>

97 Fordwych Rd, London NW2 3TL

Drawn by Aswin Sellva