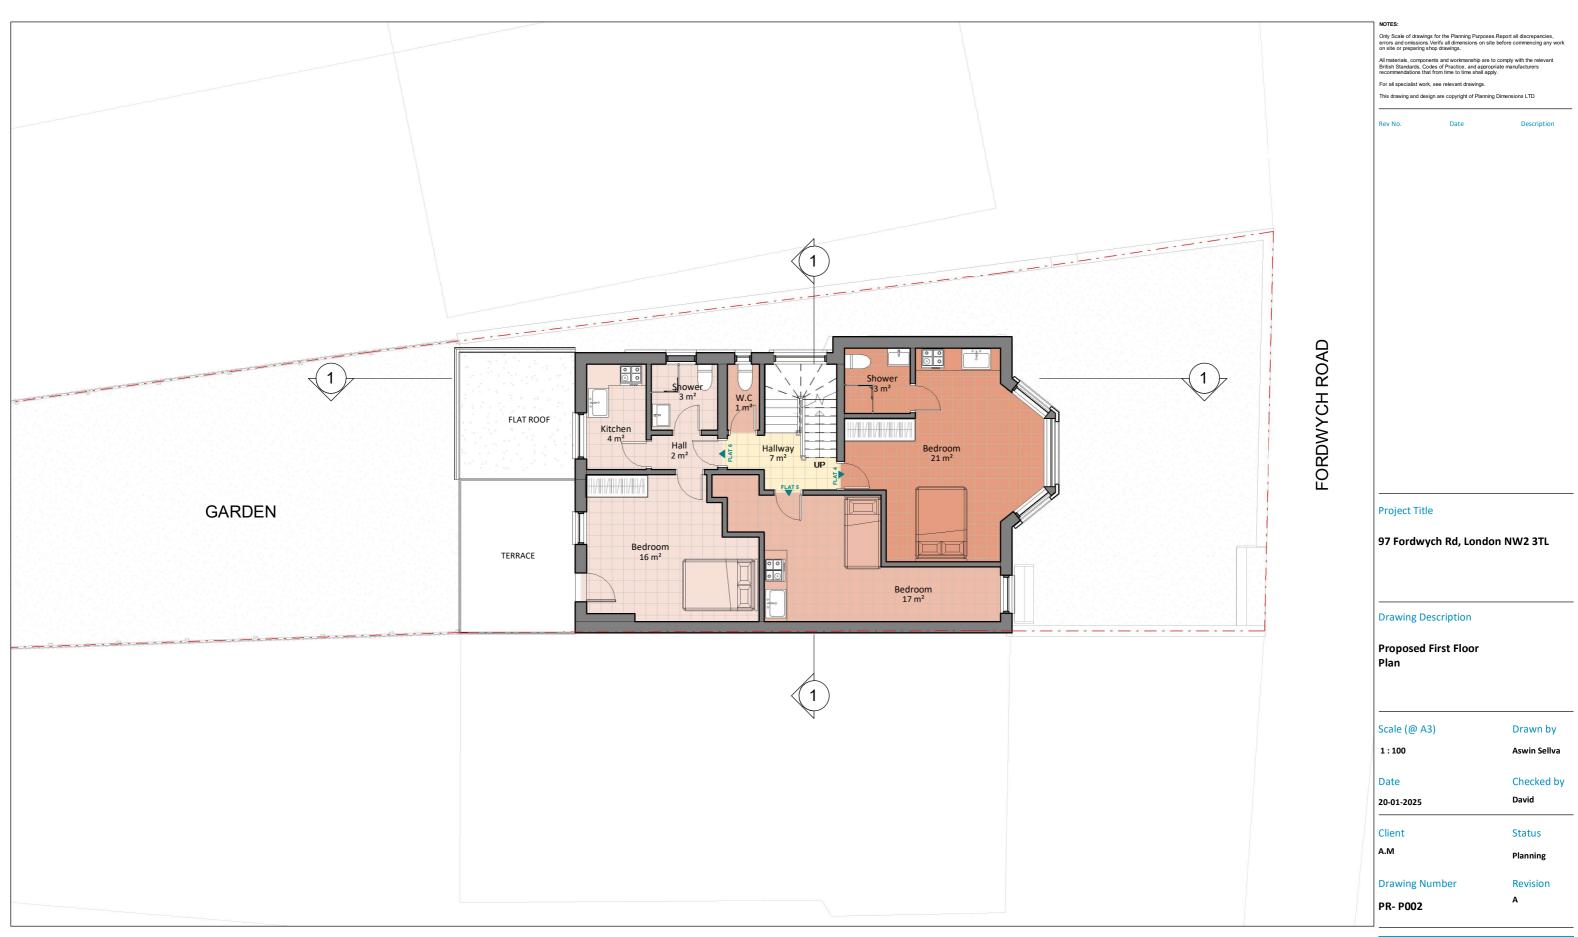

GIA Floor Area: 100 m²

ProposedSecond Floor Plan
1:100

0 5m

GIA Floor Area: 72.2 m<sup>2</sup>

Proposed Loft Level 1:100

GIA Floor Area: 38.3 m<sup>2</sup>

97 Fordwych Rd, London NW2 3TL

Drawn by Aswin Sellva