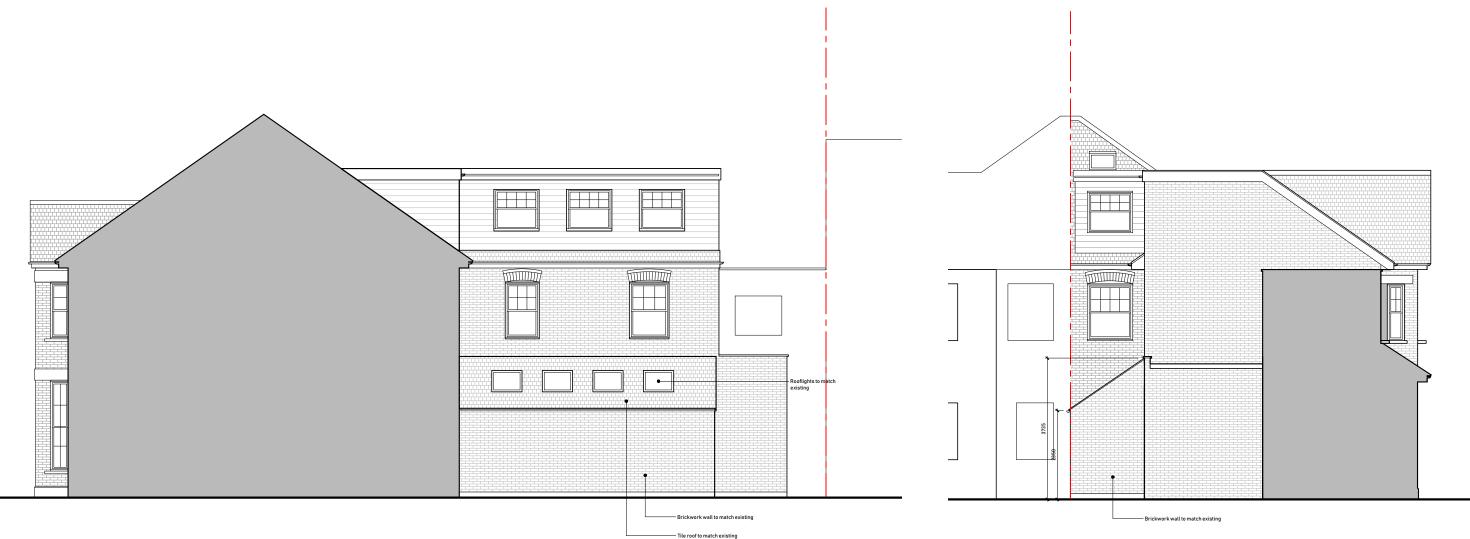

Proposed Rear Elevation Scale 1:100 @ A3

Proposed Side (East) Elevation
Scale 1:100 @ A3

| Issued For<br>PLANNING                                                                                                    | Rev. | Description C | Date | Signed | Checked | A3 Sca<br>1:10 | 00           |
|---------------------------------------------------------------------------------------------------------------------------|------|---------------|------|--------|---------|----------------|--------------|
| General Notes:<br>THIS DRAWING HAS BEEN PREPARED BY MICHAEL                                                               |      |               |      |        |         | Pro            | opo          |
| ALES ARCHITECTS AND THE DATA CONTAINED<br>EREIN MAY BE USED OR REPRODUCED ONLY WITH<br>ICHAEL EALES ARCHITECTS' APPROVAL. |      |               |      |        |         |                | Min<br>est H |