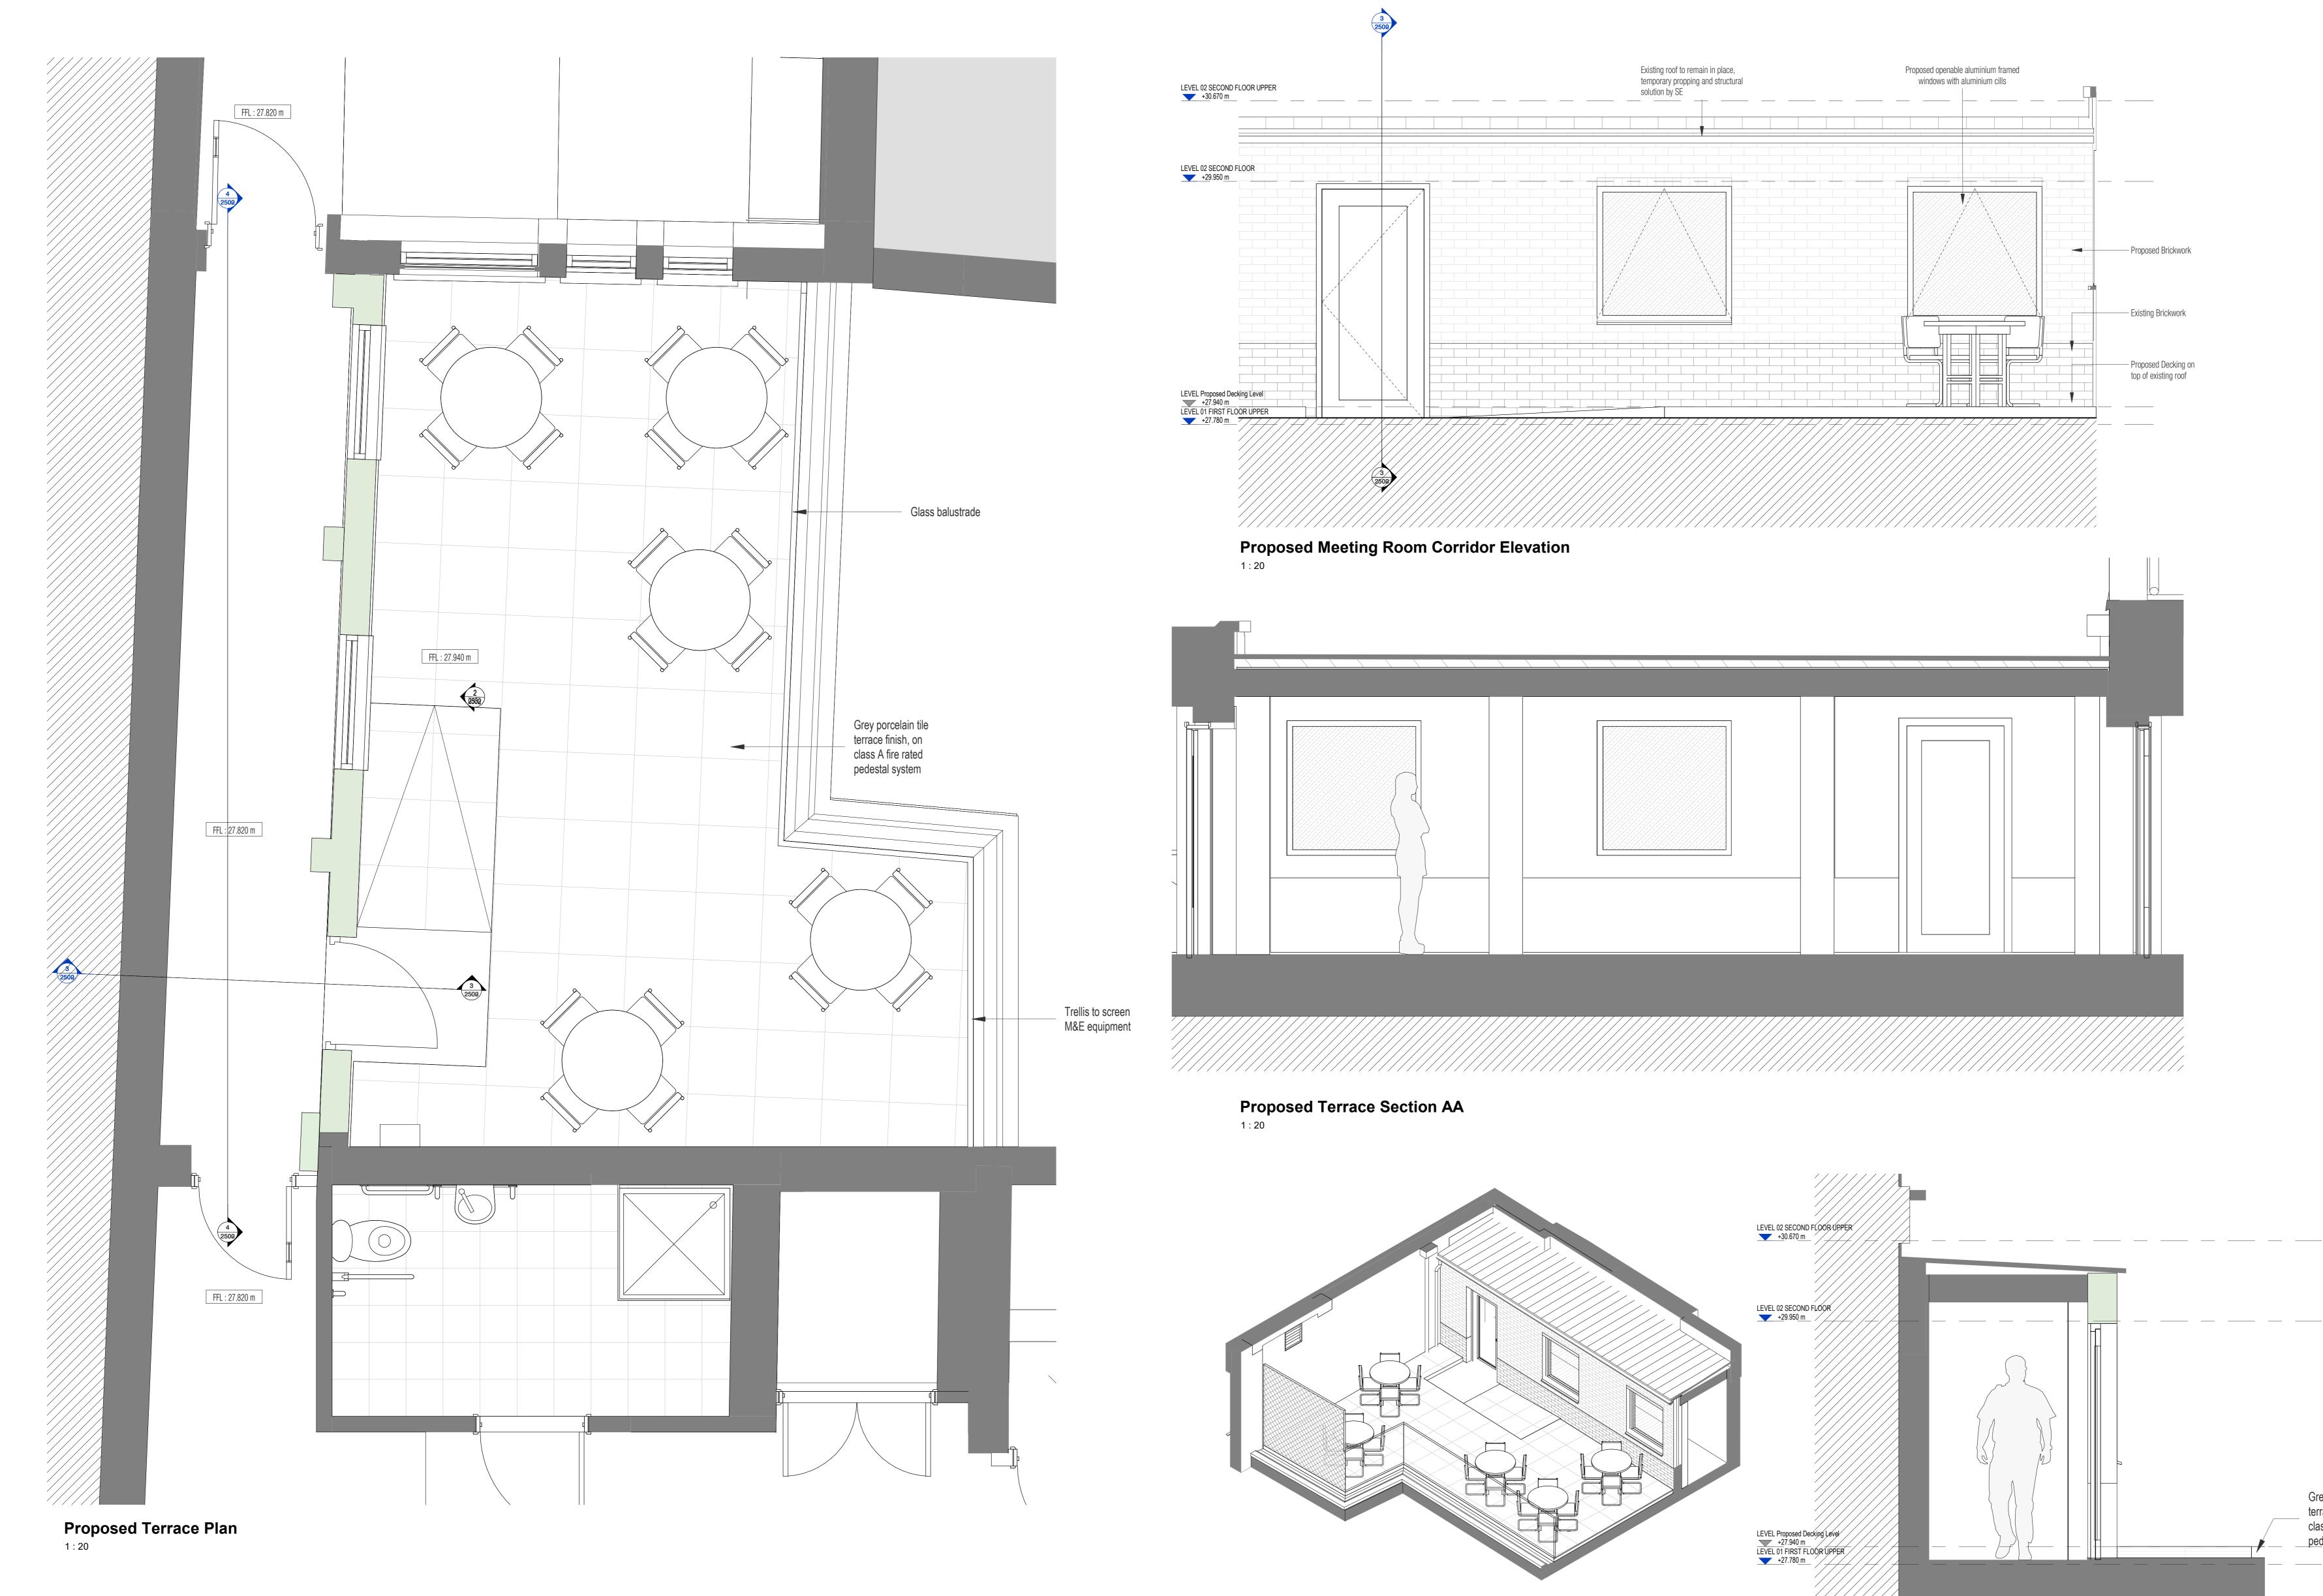

Proposed Terrace Axo

Proposed Terrace Section BB 1 : 20

//////

REVISIONS

A Roof Terrace Planning Drawings

\_\_\_\_\_

17/02/25

Grey porcelain tile terrace finish, on class A fire rated <u>ped</u>estal system