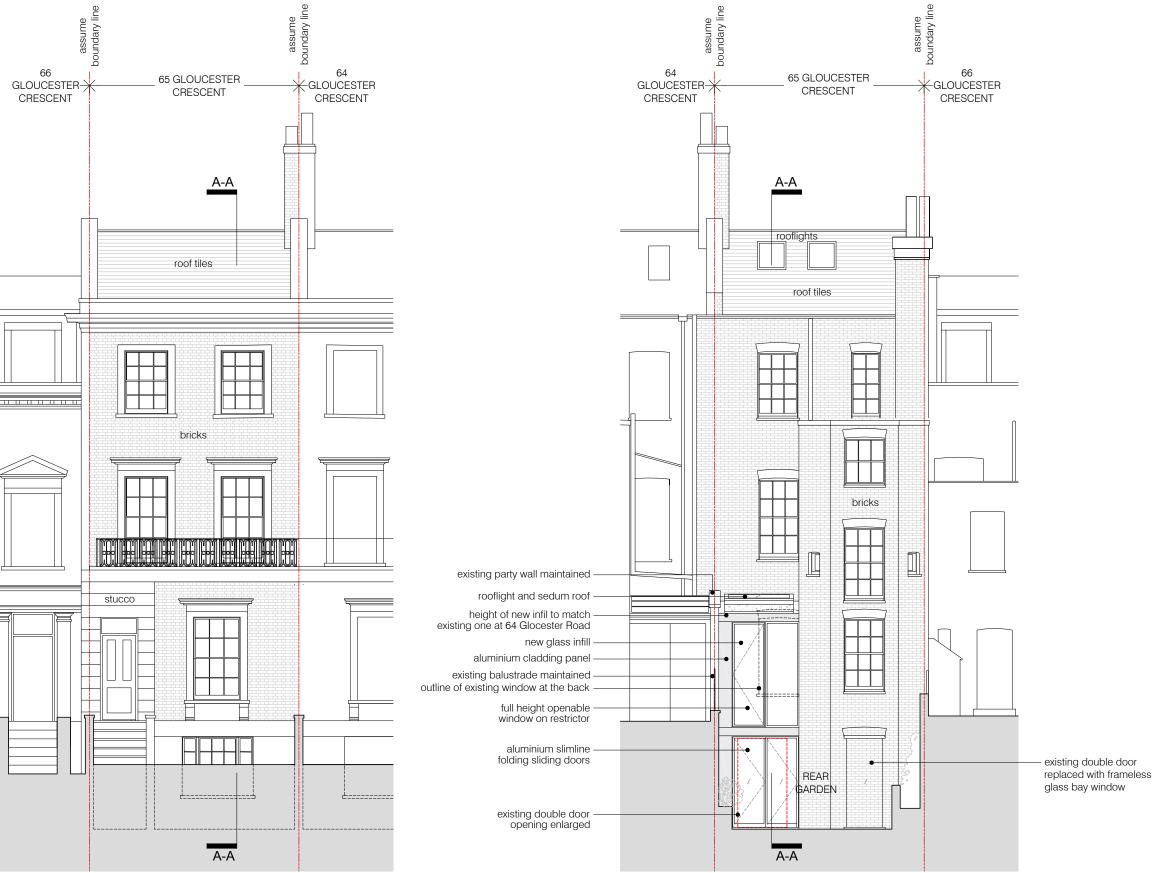

All dimensions shown are indicative and must be double checked on site by the contractor. Any inconsistencies found must be reported to Brian O'Reilly Architects.

DO NOT SCALE FROM THE DRAWINGS.

 $01 \,\, \frac{\text{PROPOSED FRONT ELEVATION}}{\text{scale 1:100}}$ 

 $02 \; \tfrac{PROPOSED \; REAR \; ELEVATION}{scale \; 1:100}$ 

10m

project 65 GLOUCESTER CRESCENT, LONDON, NW1 7EG

status / number PROPOSED/593-200-P

1:100 @ A3 date

scale

**BRIAN O'REILLY ARCHITECTS** 

31 Oval Road, London, NW1 7EA +44 (0)20 7267 1184

drawing PROPOSED FRONT & STREET ELEVATIONS www.brianoreillyarchitects.com mail@brianoreillyarchitects.com

Feb 2025