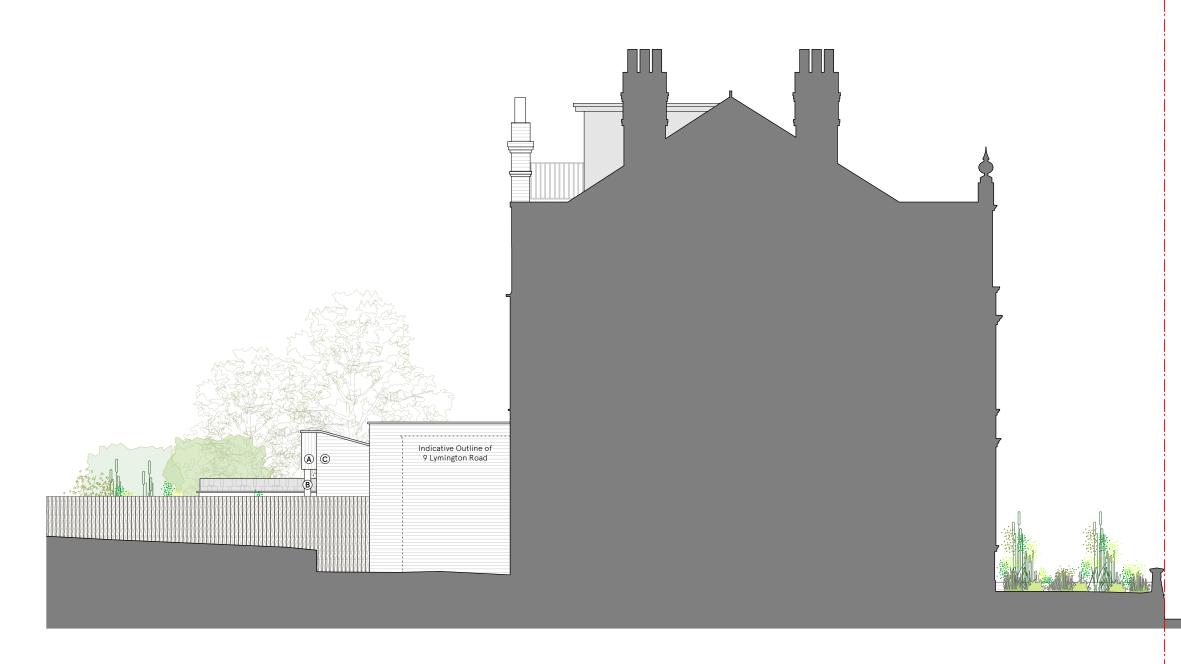

#### Materiality:

- A. Double Glazed Timber Framed Windows and Doors
- B. New Timber Panelling
- C.New Timber Columns
- D. Re-claimed Brickwork to Match Existing

| Issue/Revision 1                                                                                                                          |                                 | Date †    | Rev 1 |
|-------------------------------------------------------------------------------------------------------------------------------------------|---------------------------------|-----------|-------|
| Hayhurst & Co Architects<br>26 Fournier Street, London, E1 6QE<br>+44 (0) 20 7247 7028<br>mail@hayhurstand.co.uk<br>www.hayhurstand.co.uk |                                 |           |       |
| Project:                                                                                                                                  | Extension and Refu              | rbishment |       |
| Address:                                                                                                                                  | Flat A, 11 Lymington<br>NW6 1HX | Road, Lon | don,  |
| Subject:                                                                                                                                  | Proposed East Side              | Elevation |       |
| Date:                                                                                                                                     | 16.12.2024                      |           |       |
| Scale:                                                                                                                                    | 1:100                           |           |       |
| Original size: A3                                                                                                                         |                                 |           |       |
| Drawing no:                                                                                                                               | 338 A202                        | -         |       |

#### Materiality:

- A. New Timber Panelling
- B. New Timber Columns
- C.Re-claimed Brickwork to Match Existing

| Issue/Revision 1                                                                                                                          |                                 | Date 1      | Rev 1 |
|-------------------------------------------------------------------------------------------------------------------------------------------|---------------------------------|-------------|-------|
| Hayhurst & Co Architects<br>26 Fournier Street, London, E1 6QE<br>+44 (0) 20 7247 7028<br>mail@hayhurstand.co.uk<br>www.hayhurstand.co.uk |                                 |             |       |
| Project:                                                                                                                                  | Extension and Refu              | rbishment   | 1     |
| Address:                                                                                                                                  | Flat A, 11 Lymington<br>NW6 1HX | Road, Lo    | ndon, |
| Subject:                                                                                                                                  | Proposed West Side              | e Elevatior | ı     |
| Date:                                                                                                                                     | 16.12.2024                      |             |       |
| Scale:                                                                                                                                    | 1:100                           |             |       |
| Original size: A3                                                                                                                         |                                 |             |       |
| Drawing no:                                                                                                                               | 338 A203                        | -           |       |