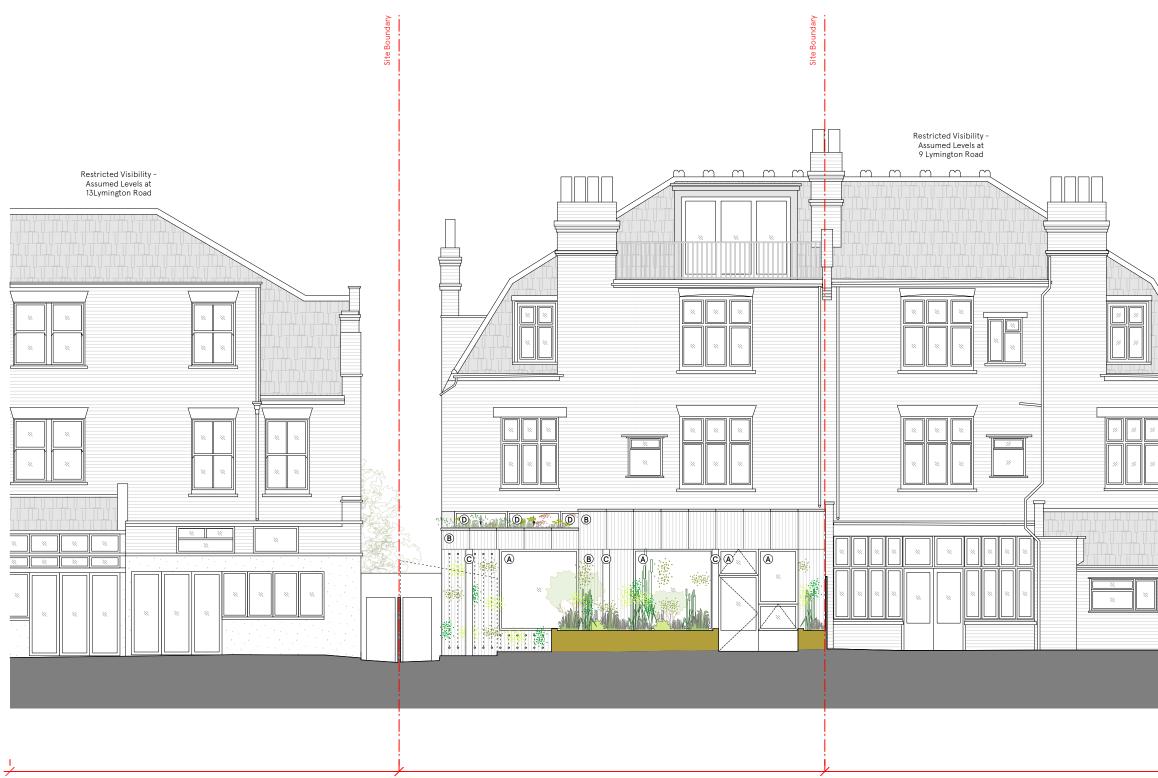

Date ↑

Rev ↑

11 Lymington Road

13 Lymington Road

11 Lymington Road

9 Lymington Road

#### Materiality:

- A. Double Glazed Timber Framed Windows and Doors
- B. New Timber Panelling
- C.New Timber Columns
- D. New Skylights

| Issue/Revision †                                                                                                                          |                                 | Date 1    | Rev 1 |
|-------------------------------------------------------------------------------------------------------------------------------------------|---------------------------------|-----------|-------|
| Hayhurst & Co Architects<br>26 Fournier Street, London, E1 6QE<br>+44 (0) 20 7247 7028<br>mail@hayhurstand.co.uk<br>www.hayhurstand.co.uk |                                 |           |       |
| Project:                                                                                                                                  | Extension and Refu              | rbishment |       |
| Address:                                                                                                                                  | Flat A, 11 Lymington<br>NW6 1HX | Road, Lo  | ndon, |
| Subject:                                                                                                                                  | Proposed Rear Elev              | ation     |       |
| Date:                                                                                                                                     | 16.12.2024                      |           |       |
| Scale:                                                                                                                                    | 1:100                           |           |       |
| Original size: A3                                                                                                                         |                                 |           |       |
| Drawing no:                                                                                                                               | 338 A201                        | -         |       |