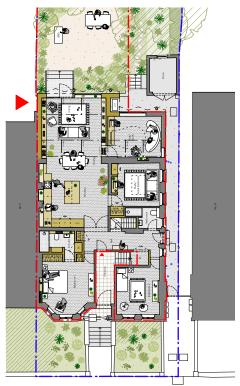

## PLANNING ISSUE

Check all dimensions on site. Do not scale off drawings without prior consultation. Any discrepancies to be reported to architects before execution of relevant works. This drawing has been produced for Shalom DeSouza and Sindu Tantri for the works at 11 Lymington Road, London, NW6 IHX and for that application alone and is not intended for use by any other person or for any other purpose. Drawings remain copyright of Hayhurst and Co. and may not be reproduced without written consent or licence.

| Issue/Revision ↑                                                                                                                          |                                 | Date ↑    | Rev ↑ |
|-------------------------------------------------------------------------------------------------------------------------------------------|---------------------------------|-----------|-------|
| Hayhurst & Co Architects<br>26 Fournier Street, London, E1 6QE<br>+44 (0) 20 7247 7028<br>mail@hayhurstand.co.uk<br>www.hayhurstand.co.uk |                                 |           |       |
| Project:                                                                                                                                  | Extension and Refu              | rbishment |       |
| Address:                                                                                                                                  | Flat A, 11 Lymington<br>NW6 1HX | Road, Lo  | ndon, |
| Subject:                                                                                                                                  | Proposed Ground F               | loor Plan |       |
| Date:                                                                                                                                     | 16.12.2024                      |           |       |
| Scale:                                                                                                                                    | 1:100                           |           |       |
| Original size                                                                                                                             | : <b>A</b> 3                    |           |       |
| Drawing no:                                                                                                                               | 338 A111                        | -         |       |