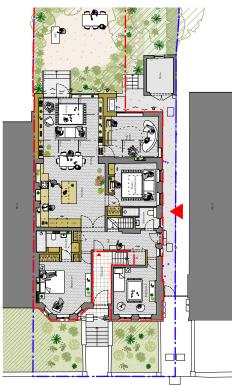

## PLANNING ISSUE

Check all dimensions on site. Do not scale off drawings without prior consultation. Any discrepancies to be reported to architects before execution of relevant works. This drawing has been produced for Shalom DeSouza and Sindu Tantri for the works at 11 Lymington Road, London, NW6 IHX and for that application alone and is not intended for use by any other person or for any other purpose. Drawings remain copyright of Hayhurst and Co. and may not be reproduced without written consent or licence.

| Issue/Revision ↑                                                                                                                          |                                 | Date ↑    | Rev ↑ |
|-------------------------------------------------------------------------------------------------------------------------------------------|---------------------------------|-----------|-------|
| Hayhurst & Co Architects<br>26 Fournier Street, London, E1 6QE<br>+44 (0) 20 7247 7028<br>mail@hayhurstand.co.uk<br>www.hayhurstand.co.uk |                                 |           |       |
| Project:                                                                                                                                  | Extension and Refu              | rbishment |       |
| Address:                                                                                                                                  | Flat A, 11 Lymington<br>NW6 1HX | Road, Lo  | ndon, |
| Subject:                                                                                                                                  | Proposed Ground F               | loor Plan |       |
| Date:                                                                                                                                     | 16.12.2024                      |           |       |
| Scale:                                                                                                                                    | 1:100                           |           |       |
| Original size                                                                                                                             | : <b>A</b> 3                    |           |       |
| Drawing no:                                                                                                                               | 338 A111                        | -         |       |