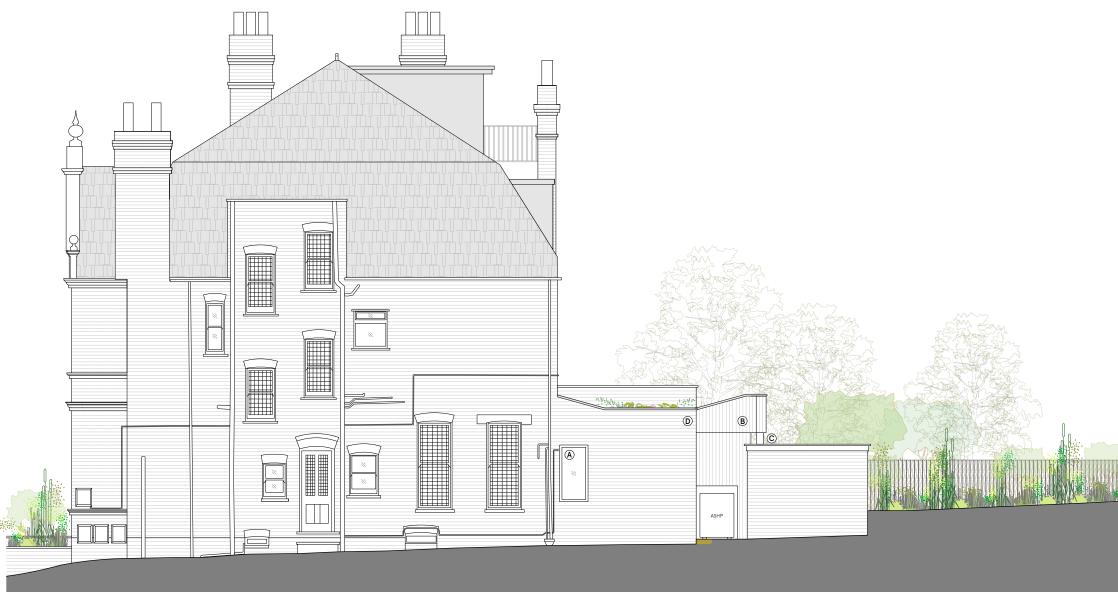

#### Materiality:

- A. Double Glazed Timber Framed Windows and Doors
- B. New Timber Panelling
- C.New Timber Columns
- D. Re-claimed Brickwork to Match Existing

| Issue/Revision 1                                                                                                                          |                                 | Date †    | Rev 1 |
|-------------------------------------------------------------------------------------------------------------------------------------------|---------------------------------|-----------|-------|
| Hayhurst & Co Architects<br>26 Fournier Street, London, E1 6QE<br>+44 (0) 20 7247 7028<br>mail@hayhurstand.co.uk<br>www.hayhurstand.co.uk |                                 |           |       |
| Project:                                                                                                                                  | Extension and Refu              | rbishment |       |
| Address:                                                                                                                                  | Flat A, 11 Lymington<br>NW6 1HX | Road, Lon | don,  |
| Subject:                                                                                                                                  | Proposed East Side              | Elevation |       |
| Date:                                                                                                                                     | 16.12.2024                      |           |       |
| Scale:                                                                                                                                    | 1:100                           |           |       |
| Original size: A3                                                                                                                         |                                 |           |       |
| Drawing no:                                                                                                                               | 338 A202                        | -         |       |