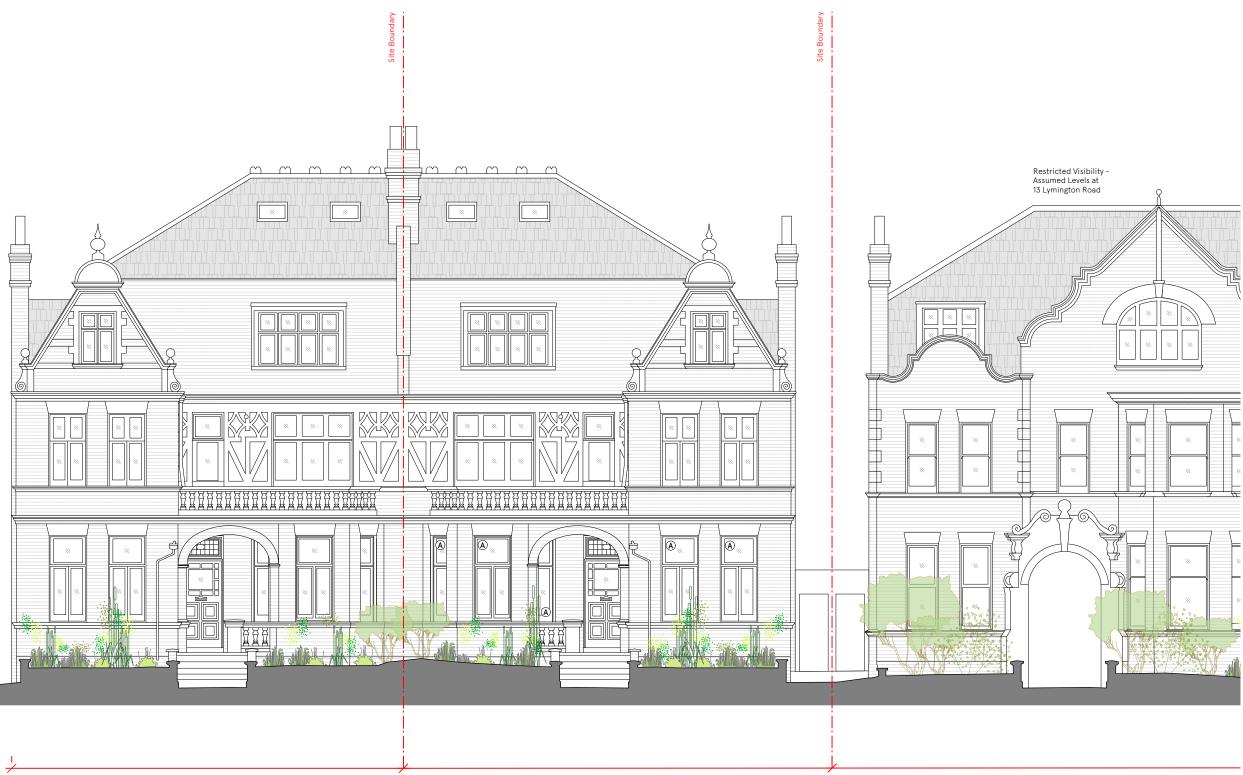

# PLANNING ISSUE

Check all dimensions on site. Do not scale off drawings without prior consultation. Any discrepancies to be reported to architects before execution of relevant works. This drawing has been produced for Shalom DeSouza and Sindu Tantri for the works at 11 Lymington Road, London, NW6 HIX and for that application alone and is not intended for use by any other person or for any other purpose. Drawings remain copyright of Hayhurst and Co. and may not be reproduced without written consent or licence.

## Key Plan:

A. Replacement of Existing Windows to Double Glazed Timber Framed Windows to Match Existing

| Issue/Revision 1                                                                                                                          |                                 | Date 1    | Rev 1 |
|-------------------------------------------------------------------------------------------------------------------------------------------|---------------------------------|-----------|-------|
| Hayhurst & Co Architects<br>26 Fournier Street, London, E1 6QE<br>+44 (0) 20 7247 7028<br>mail@hayhurstand.co.uk<br>www.hayhurstand.co.uk |                                 |           |       |
| Project:                                                                                                                                  | Extension and Refu              | rbishment |       |
| Address:                                                                                                                                  | Flat A, 11 Lymington<br>NW6 1HX | Road, Lo  | ndon, |
| Subject:                                                                                                                                  | Proposed Front Elev             | vation    |       |
| Date:                                                                                                                                     | 16.12.2024                      |           |       |
| Scale:                                                                                                                                    | 1:100                           |           |       |
| Original size: A3                                                                                                                         |                                 |           |       |
| Drawing no:                                                                                                                               | 338 A200                        | -         |       |