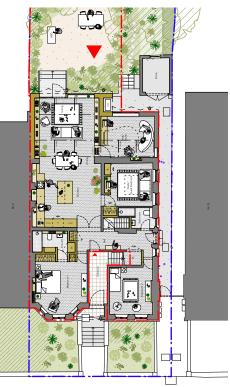

| Issue/Revision ↑                                                                                                                          |                                 | Date ↑    | Rev ↑ |
|-------------------------------------------------------------------------------------------------------------------------------------------|---------------------------------|-----------|-------|
| Hayhurst & Co Architects<br>26 Fournier Street, London, E1 6QE<br>+44 (0) 20 7247 7028<br>mail@hayhurstand.co.uk<br>www.hayhurstand.co.uk |                                 |           |       |
| Project:                                                                                                                                  | Extension and Refu              | rbishment |       |
| Address:                                                                                                                                  | Flat A, 11 Lymington<br>NW6 1HX | Road, Lo  | ndon, |
| Subject:                                                                                                                                  | Proposed Ground F               | loor Plan |       |
| Date:                                                                                                                                     | 16.12.2024                      |           |       |
| Scale:                                                                                                                                    | 1:100                           |           |       |
| Original size                                                                                                                             | : <b>A</b> 3                    |           |       |
| Drawing no:                                                                                                                               | 338 A111                        | -         |       |