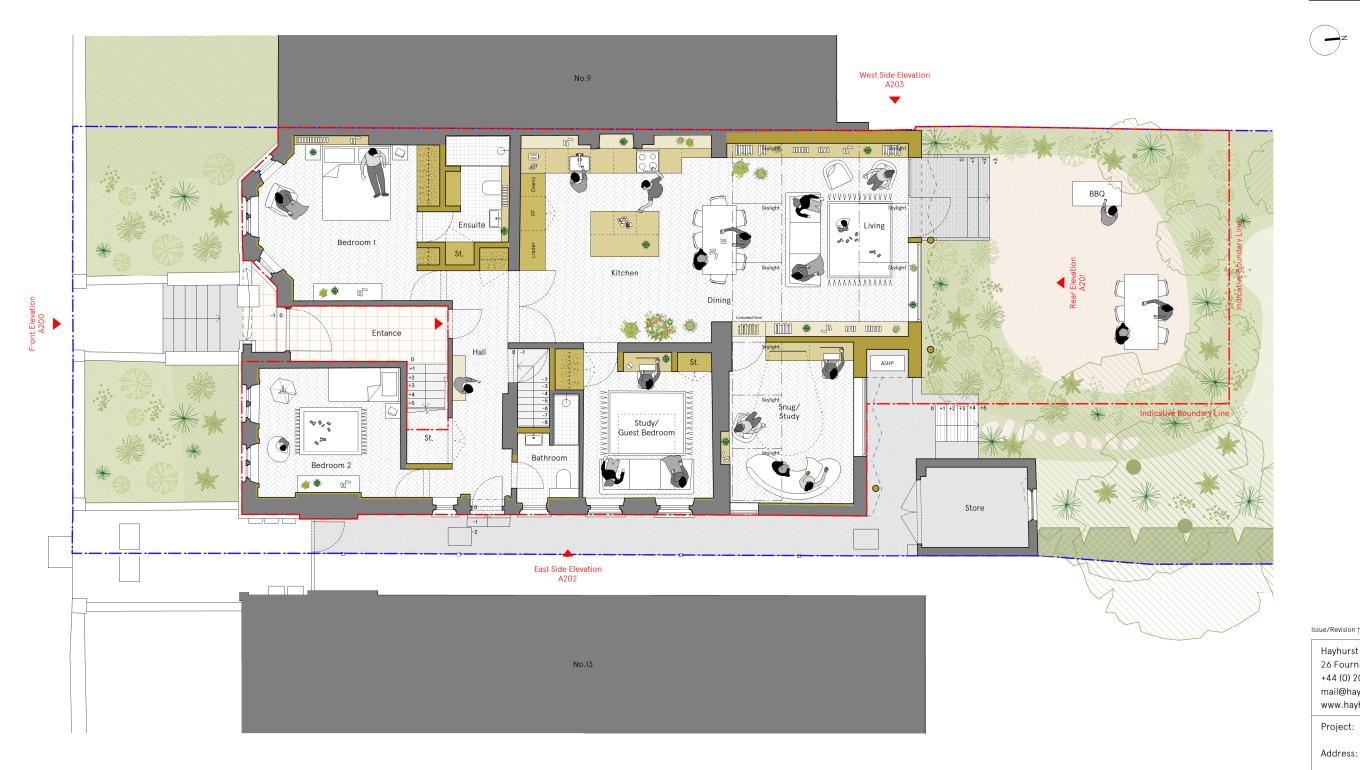

## PLANNING ISSUE

Check all dimensions on site. Do not scale off drawings without prior consultation. Any discrepancies to be reported to architects before execution of relevant works. This drawing has been produced for Shalom DeSouza and Sindu Tantri for the works at 11 Lymington Road, London, NW6 IHX and for that application alone and is not intended for use by any other person or for any other purpose. Drawings remain copyright of Hayhurst and Co. and may not be reproduced without written consent or licence.

| Issue/Revision ↑                                                                                                                          |                                 | Date ↑    | Rev ↑ |
|-------------------------------------------------------------------------------------------------------------------------------------------|---------------------------------|-----------|-------|
| Hayhurst & Co Architects<br>26 Fournier Street, London, E1 6QE<br>+44 (0) 20 7247 7028<br>mail@hayhurstand.co.uk<br>www.hayhurstand.co.uk |                                 |           |       |
| Project:                                                                                                                                  | Extension and Refu              | rbishment |       |
| Address:                                                                                                                                  | Flat A, 11 Lymington<br>NW6 1HX | Road, Lo  | ndon, |
| Subject:                                                                                                                                  | Proposed Ground F               | loor Plan |       |
| Date:                                                                                                                                     | 16.12.2024                      |           |       |
| Scale:                                                                                                                                    | 1:100                           |           |       |
| Original size                                                                                                                             | : <b>A</b> 3                    |           |       |
| Drawing no:                                                                                                                               | 338 A111                        | -         |       |