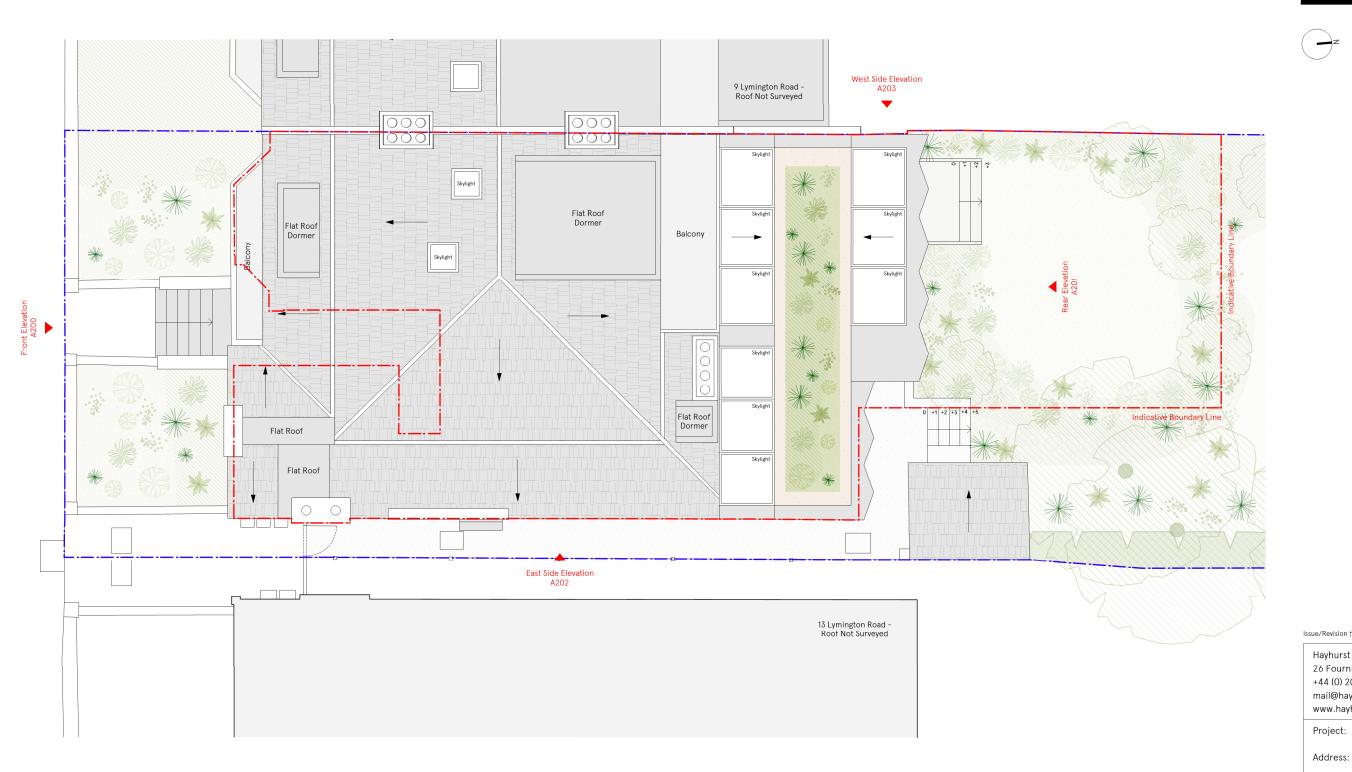

# PLANNING ISSUE

Check all dimensions on site. Do not scale off drawings without prior consultation. Any discrepancies to be reported to architects before execution of relevant works. This drawing has been produced for Shalom DeSouza and Sindu Tantri for the works at 11 Lymington Road, London, NW6 IHX and for that application alone and is not intended for use by any other person or for any other purpose. Drawings remain copyright of Hayhurst and Co. and may not be reproduced without written consent or licence.

| Hayhurst & Co Architects<br>26 Fournier Street, London, E1 6QE<br>+44 (0) 20 7247 7028<br>mail@hayhurstand.co.uk<br>www.hayhurstand.co.uk |                                               |  |
|-------------------------------------------------------------------------------------------------------------------------------------------|-----------------------------------------------|--|
| Project:                                                                                                                                  | Extension and Refurbishment                   |  |
| Address:                                                                                                                                  | Flat A, 11 Lymington Road, London,<br>NW6 1HX |  |
| Subject:                                                                                                                                  | Proposed Roof Plan                            |  |
| Date:                                                                                                                                     | 16.12.2024                                    |  |
| Scale:                                                                                                                                    | 1:100                                         |  |
| Original size                                                                                                                             | : <b>A</b> 3                                  |  |
| Drawing no:                                                                                                                               | 338 A112 -                                    |  |