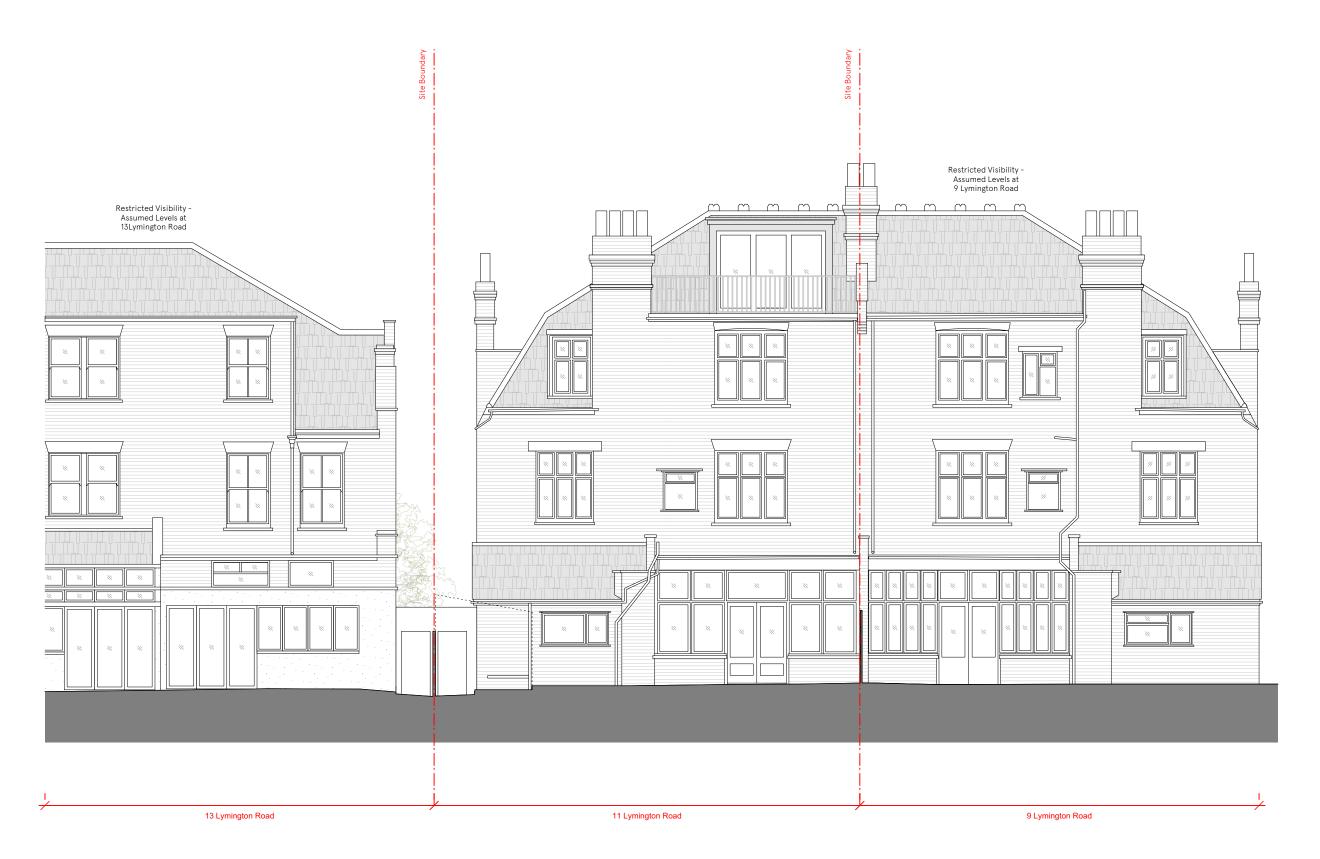

NW6 1HX

Subject: **Existing Rear Elevation** 

16.12.2024 Date:

Scale: 1:100

Original size: A3

Drawing no: **338 A021** -

11 Lymington Road