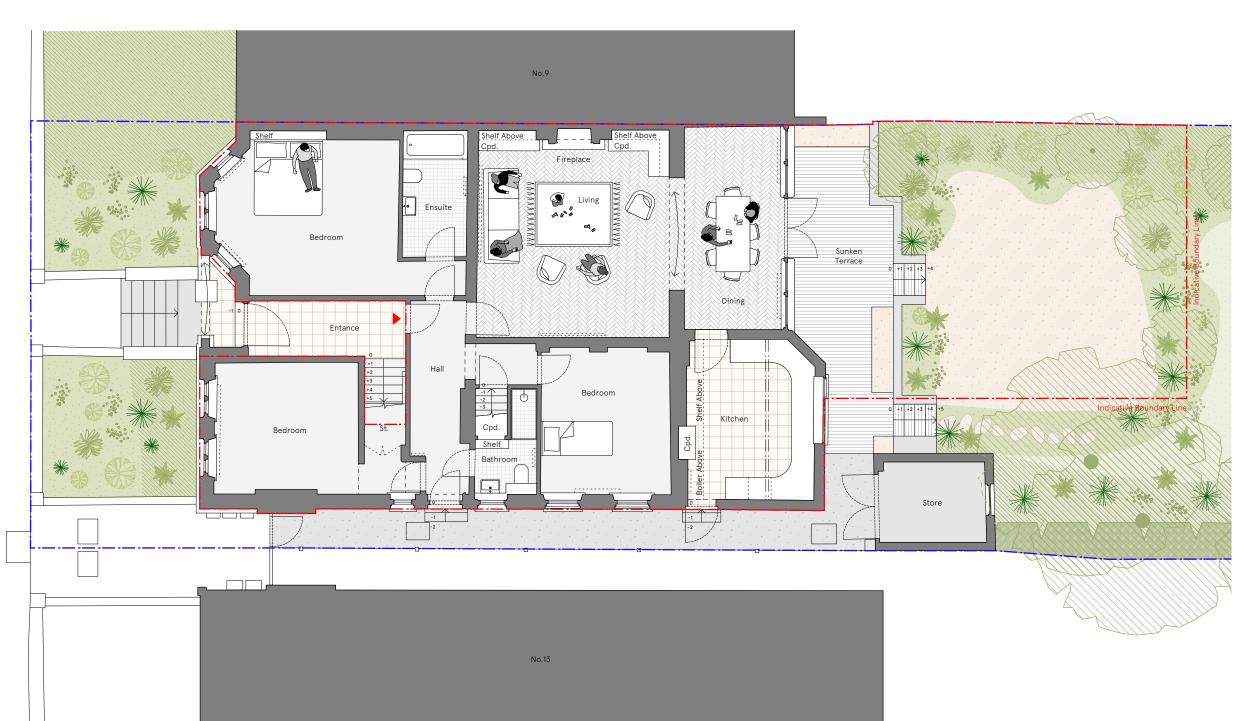

NW6 1HX

Subject: Existing Ground Floor Plan

16.12.2024

Scale:

Original size: A3

Drawing no: 338 A011

Check all dimensions on site. Do not scale off drawings without prior consultation. Any discrepancies to be reported to architects before execution of relevant works. This drawing has been produced for Shalom DeSouza and Sindu Tantri for the works at 11 Lymington Road, London, NW6 1HX and for that application alone and is not intended for use by any other person or for any other purpose. Drawings remain copyright of Hayhurst and Co. and may not be reproduced without written consent or licence. consent or licence.