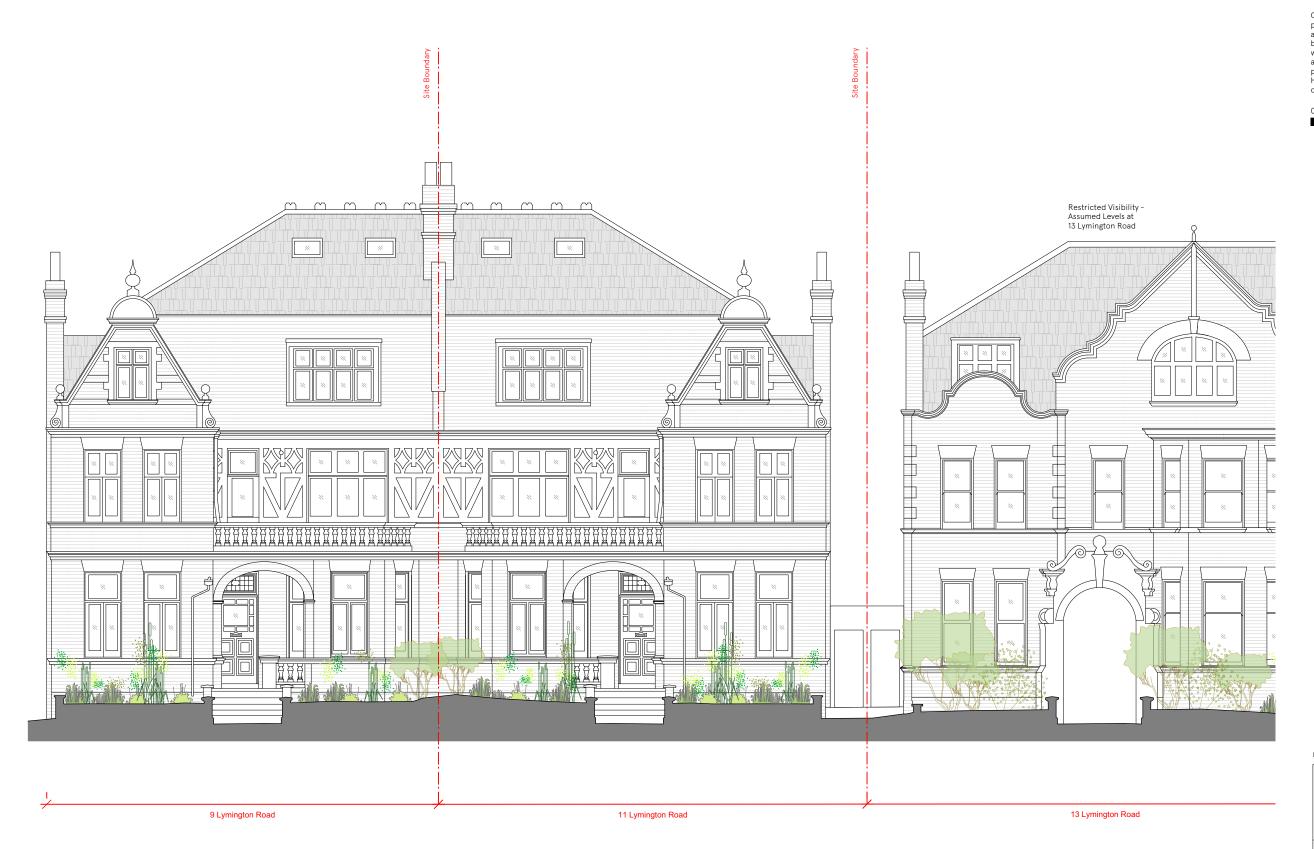

NW6 1HX

Subject: **Existing Front Elevation** 

Date: 16.12.2024

Scale: 1:100

Original size: A3

Drawing no: **338 A020** -

Check all dimensions on site. Do not scale off drawings without prior consultation. Any discrepancies to be reported to architects before execution of relevant works. This drawing has been produced for Shalom DeSouza and Sindu Tantri for the works at 11 Lymington Road, London, NW6 1HX and for that application alone and is not intended for use by any other person or for any other purpose. Drawings remain copyright of Hayhurst and Co. and may not be reproduced without written consent or licence. consent or licence.