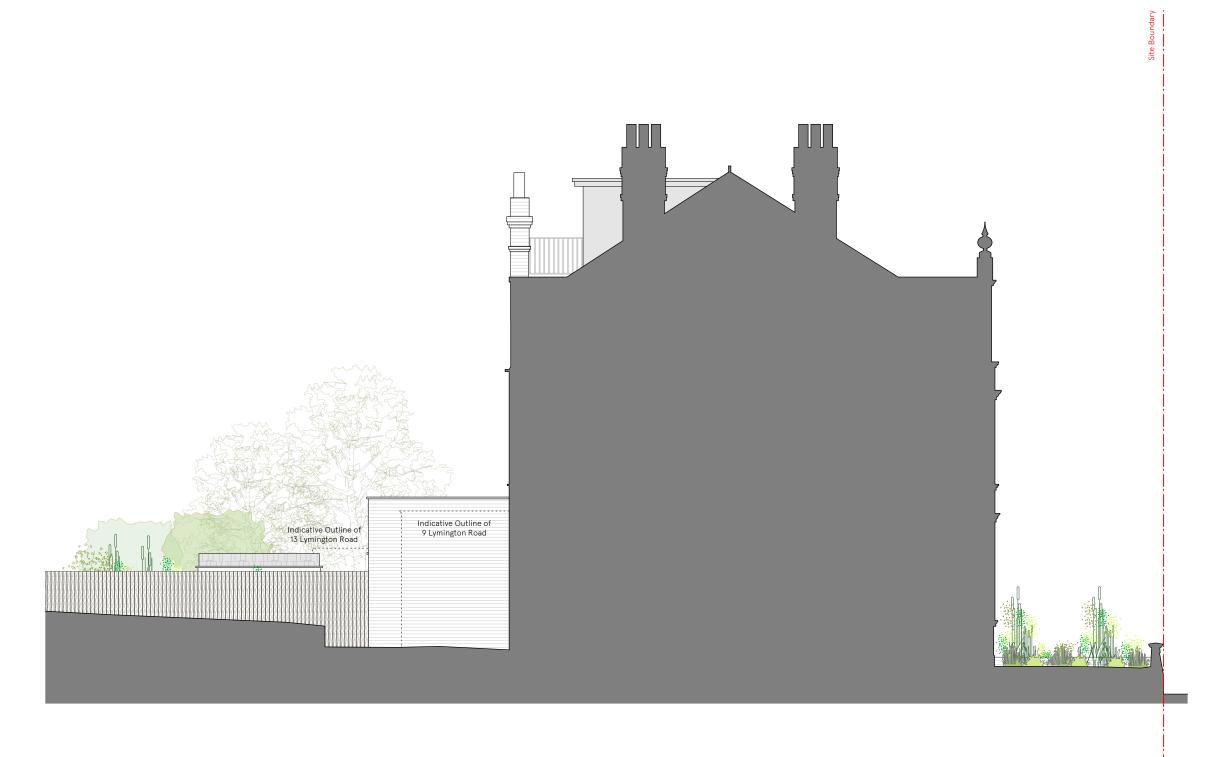

# PLANNING ISSUE

Check all dimensions on site. Do not scale off drawings without prior consultation. Any discrepancies to be reported to architects before execution of relevant works. This drawing has been produced for Shalom DeSouza and Sindu Tantri for the works at 11 Lymington Road, London, NW6 1HX and for that application alone and is not intended for use by any other person or for any other purpose. Drawings remain copyright of Hayhurst and Co. and may not be reproduced without written consent or licence.

Issue/Revision 1

Date 1

Rev 1

Hayhurst & Co Architects 26 Fournier Street, London, E1 6QE +44 (0) 20 7247 7028 mail@hayhurstand.co.uk

Project: Extension and Refurbishment

Address: Flat A, 11 Lymington Road, London, NW6 1HX

**Existing West Side Elevation** Subject:

Date: 16.12.2024

www.hayhurstand.co.uk

Scale:

Original size: A3

Drawing no: **338 A023** -