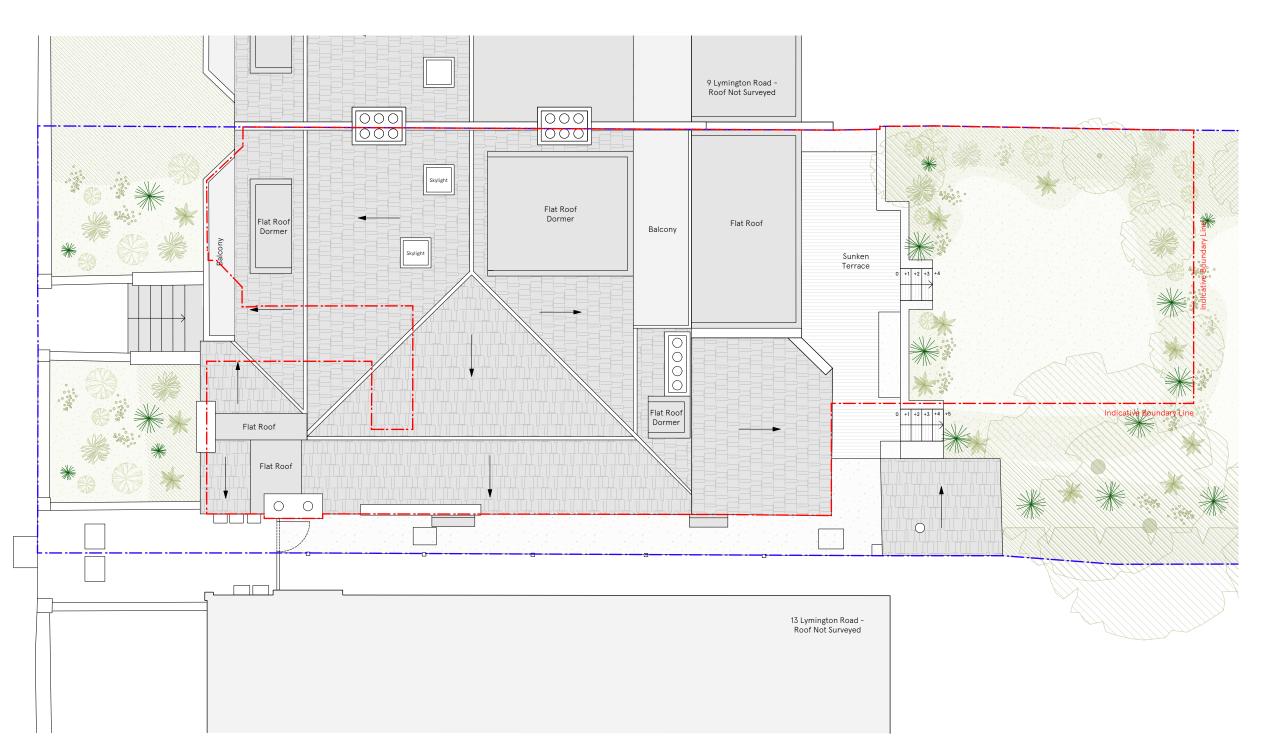

Subject: **Existing Roof Plan** 

16.12.2024 Date:

Scale: 1:100

Original size: A3

Drawing no: **338 A012** -

Check all dimensions on site. Do not scale off drawings without prior consultation. Any discrepancies to be reported to architects before execution of relevant works. This drawing has been produced for Shalom DeSouza and Sindu Tantri for the works at 11 Lymington Road, London, NW6 1HX and for that application alone and is not intended for use by any other person or for any other purpose. Drawings remain copyright of Hayhurst and Co. and may not be reproduced without written consent or licence.