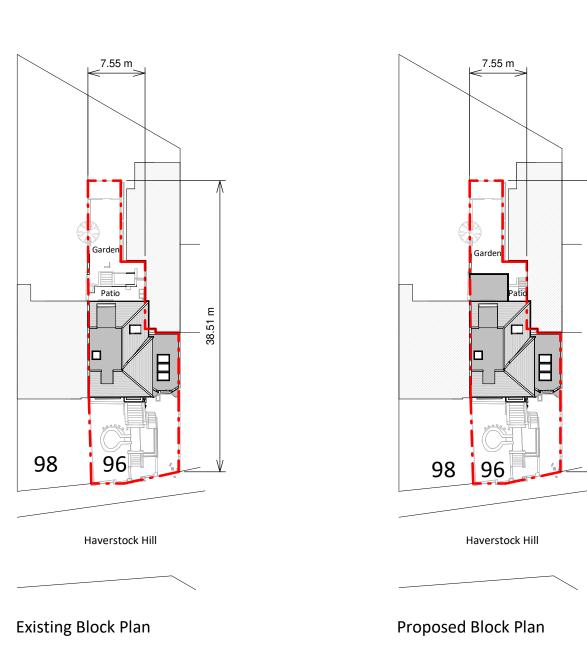

Job Title

Proposed ground rear extension, internal alterations and all associated works at 96 Haverstock Hill, Garden Flat, London, NW3 2BD,

Drawing Status

Planning Drawings

Clier

Anna Foden

Block Plans

Scale 1:500 @ A3