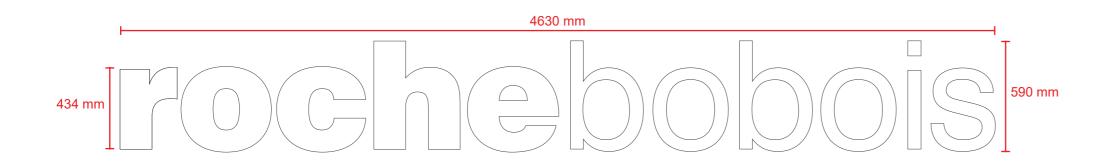

## Finchley Road - External Signage

**PROFILE** 

2 No. SETS OF BUILT UP RIMLESS LETTERS WITH FLUSH FINISH OPAL ACRYLIC FACES
LETTERS TO HAVE 100MM BLACK RETURNS, FACES LIT VIA INTERNAL LED
LETTERS BONDED TO GLAZING WITH INNOVA BOND CRYSTAL 100 VHB TAPE ON FRONT AND WEST ELEVATIONS