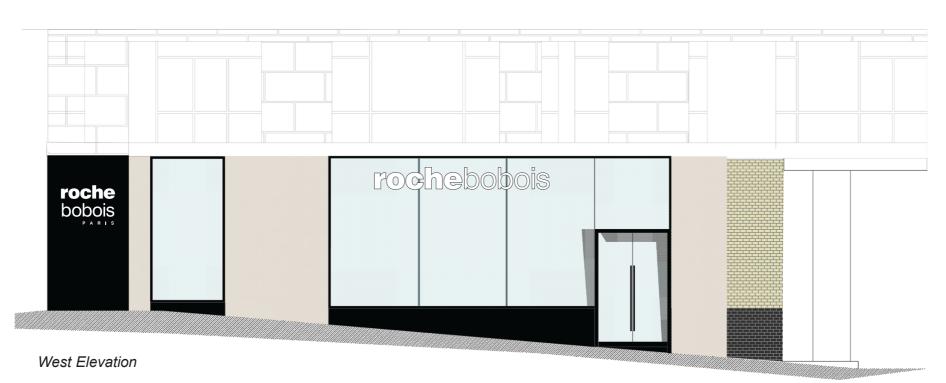

## Finchley Road - External Signage

1 No. SET OF BUILT UP RIMLESS LETTERS WITH FLUSH FINISH OPAL ACRYLIC FACES "ROCHE BOBOIS" LETTERS TO HAVE 100MM BLACK RETURNS, FACES LIT VIA INTERNAL LED "PARIS" LETTERS TO BE 2 LAYERS OF 5MM ACRYLIC (BASE BLACK, FACE WHITE), NON ILLUMINATED LETTERS MECHANICALLY FIXED TO RENDERED WALL ON WEST ELEVATION

| Date:      | Drawing No. | Artist | Status<br>Production | Colours                 |  |  |  |
|------------|-------------|--------|----------------------|-------------------------|--|--|--|
|            |             |        |                      |                         |  |  |  |
| 25.02.2025 | PSS12614-A  | SO     | Scale                |                         |  |  |  |
|            | Page 2 / 3  |        | 1:20 @ A3            | 0,0,0,0 0,0,0,0 0,0,0,0 |  |  |  |