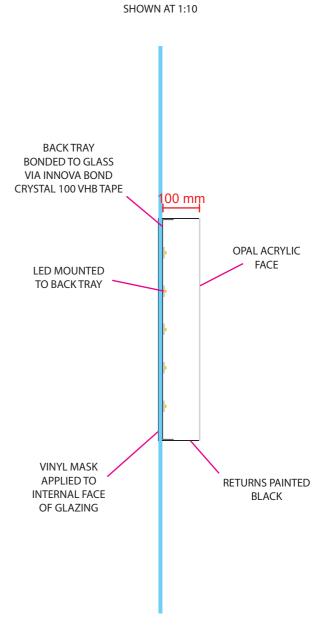

## Finchley Road - External Signage

**PROFILE** 

2 No. SETS OF BUILT UP RIMLESS LETTERS WITH FLUSH FINISH OPAL ACRYLIC FACES
LETTERS TO HAVE 100MM BLACK RETURNS, FACES LIT VIA INTERNAL LED
LETTERS BONDED TO GLAZING WITH INNOVA BOND CRYSTAL 100 VHB TAPE ON FRONT AND WEST ELEVATIONS