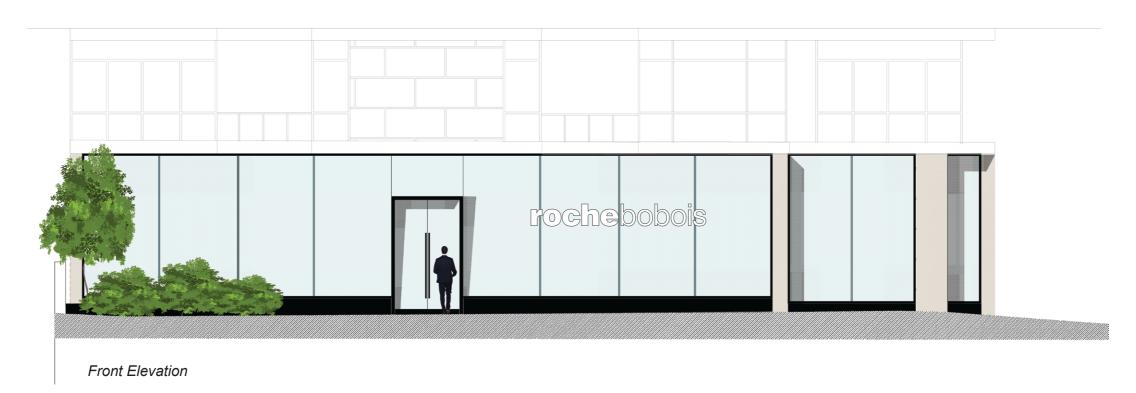

## Finchley Road - External Signage

**PROFILE** 

2 No. SETS OF BUILT UP RIMLESS LETTERS WITH FLUSH FINISH OPAL ACRYLIC FACES
LETTERS TO HAVE 100MM BLACK RETURNS, FACES LIT VIA INTERNAL LED
LETTERS BONDED TO GLAZING WITH INNOVA BOND CRYSTAL 100 VHB TAPE ON FRONT AND WEST ELEVATIONS

| Date:      | Drawing No. | Artist | Status     | Colours                 |
|------------|-------------|--------|------------|-------------------------|
| 05 00 0005 | D0010/14 A  |        | Production |                         |
| 25.02.2025 | PSS12614-A  | SO     | Scale      |                         |
|            | Page 1 / 3  |        | 1:20 @ A3  | 0,0,0,0 0,0,0,0 0,0,0,0 |