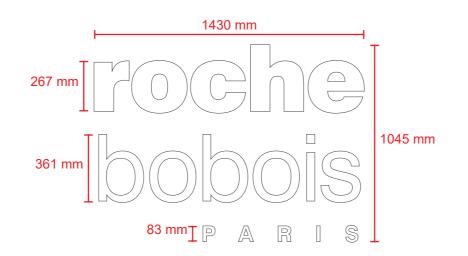

## Finchley Road - External Signage

1 No. SET OF BUILT UP RIMLESS LETTERS WITH FLUSH FINISH OPAL ACRYLIC FACES "ROCHE BOBOIS" LETTERS TO HAVE 100MM BLACK RETURNS, FACES LIT VIA INTERNAL LED "PARIS" LETTERS TO BE 2 LAYERS OF 5MM ACRYLIC (BASE BLACK, FACE WHITE), NON ILLUMINATED LETTERS MECHANICALLY FIXED TO RENDERED WALL ON WEST ELEVATION