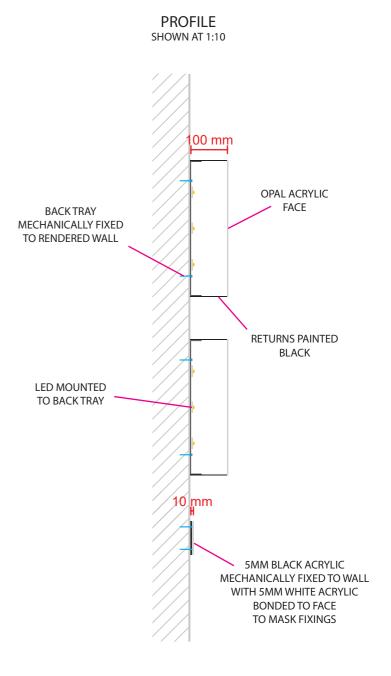

## Finchley Road - External Signage

1 No. SET OF BUILT UP RIMLESS LETTERS WITH FLUSH FINISH OPAL ACRYLIC FACES "ROCHE BOBOIS" LETTERS TO HAVE 100MM BLACK RETURNS, FACES LIT VIA INTERNAL LED "PARIS" LETTERS TO BE 2 LAYERS OF 5MM ACRYLIC (BASE BLACK, FACE WHITE), NON ILLUMINATED LETTERS MECHANICALLY FIXED TO RENDERED WALL ON WEST ELEVATION