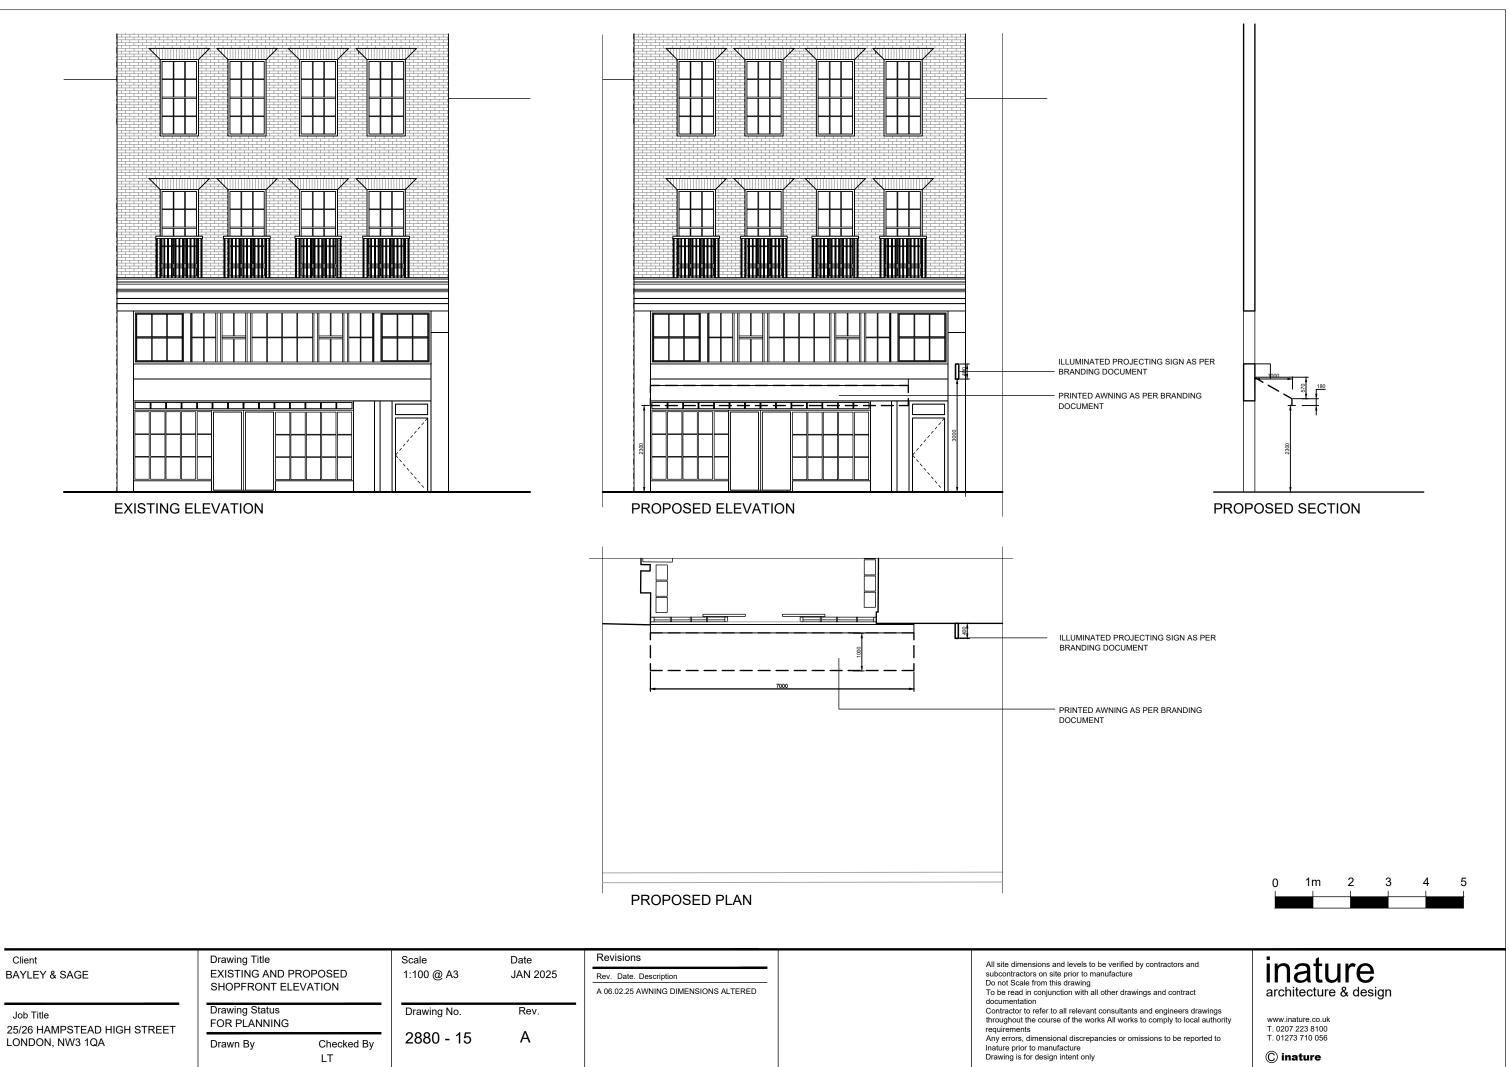

| - | Client<br>BAYLEY & SAGE                                     | Drawing Title<br>EXISTING AND PROPOSED<br>SHOPFRONT ELEVATION | Scale<br>1:100 @ A3      | Date<br>JAN 2025 | Rev. Date. Description<br>A 06.02.25 AWNING DIMENSIONS ALTERED |  | All site dimensions and levels to be verified by contractor<br>subcontractors on site prior to manufacture<br>Do not Scale from this drawing<br>To be read in conjunction with all other drawings and co<br>documentation<br>Contractor to refer to all relevant consultants and engine<br>throughout the course of the works All works to comply<br>requirements<br>Any errors, dimensional discrepancies or omissions to b<br>Inature prior to manufacture<br>Drawing is for design intent only |
|---|-------------------------------------------------------------|---------------------------------------------------------------|--------------------------|------------------|----------------------------------------------------------------|--|---------------------------------------------------------------------------------------------------------------------------------------------------------------------------------------------------------------------------------------------------------------------------------------------------------------------------------------------------------------------------------------------------------------------------------------------------------------------------------------------------|
|   | Job Title<br>25/26 HAMPSTEAD HIGH STREET<br>LONDON, NW3 1QA | Drawing Status<br>FOR PLANNING                                | Drawing No.<br>2880 - 15 | Rev.<br>A        |                                                                |  |                                                                                                                                                                                                                                                                                                                                                                                                                                                                                                   |
|   |                                                             | Drawn By Checked By LT                                        |                          |                  |                                                                |  |                                                                                                                                                                                                                                                                                                                                                                                                                                                                                                   |