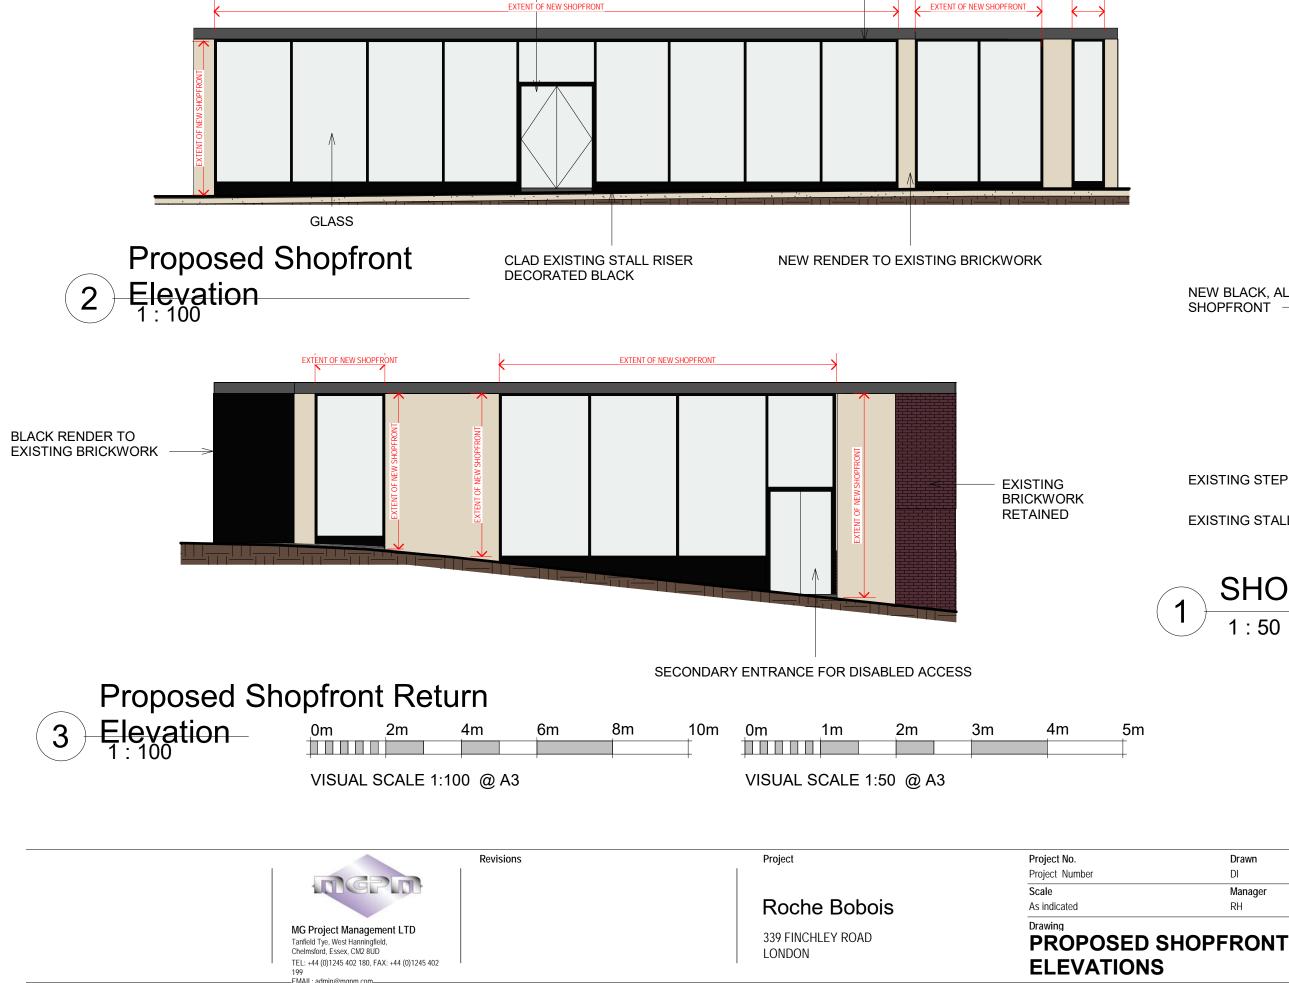

## 3451/005.3

Drawn DI Manager RH

05.02.25 Revision

Drawing

Date

CONSTRUCTION

EXISTING STALL RISER RE-CLAD

EXISTING STEP UP RETAINED

NEW BLACK, ALUMINIUM FRAME SHOPFRONT

NOTE: ALL WORK TO BE CARRIED OUT TO BE TO BRITISH STANDARDS

This drawing is the property of MGPM Ltd and is not to be copied, reproduced, retained or disclosed to any unauthorised person either wholly or in part without prior consent. Use all figured dimensions only. All figured dimensions to be checked on site prior to construction. All discrepancies, errors and omissions to be reported to the designer or project manager prior to construction. Layout and dimensions of existing building to be checked on site. All structural details to be verified by structural consultants before fabrication. If in doubt ask.