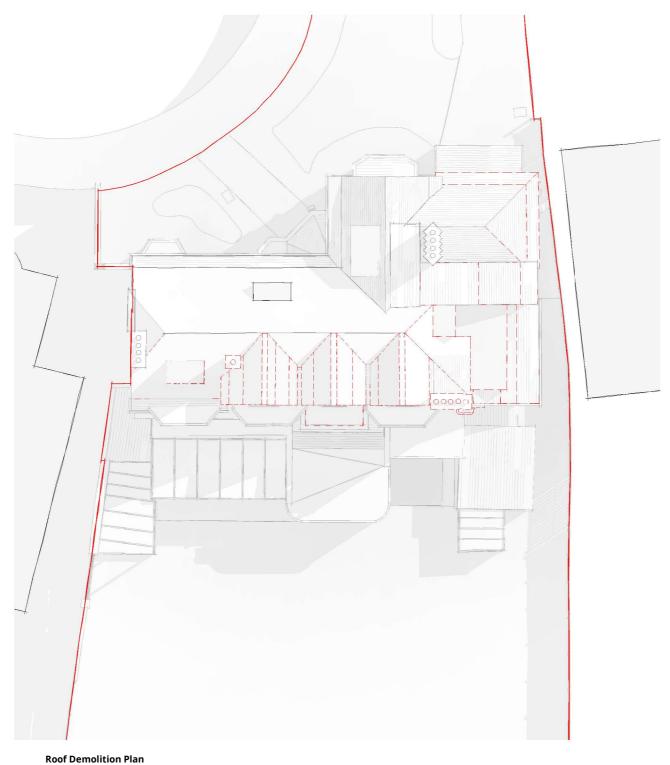

Ν

Notes



portion of This drawings it is provided. Drawings only to be a dimensions to be che Authority Approval. rposes, all

Project: 2502 45 Elsworthy Rd

Drawing Title: Demolition Plans

| Dwg No: 2502 PL     | -051     |       |    |  |
|---------------------|----------|-------|----|--|
| Scale: As indicated | A1       | Rev.: | 0  |  |
| Status: PLANNING    |          |       |    |  |
| Drawn: EW           | Chec     | ked:  | EW |  |
| Date:               | 03/15/23 |       |    |  |



1:100

| 1 0 1<br> | 2 3                       | 4 5<br>11<br>m |  |  |
|-----------|---------------------------|----------------|--|--|
| Key:      |                           |                |  |  |
|           |                           |                |  |  |
|           | Property boundary         |                |  |  |
|           | Outline of Demoltions     |                |  |  |
|           | Outline of PD Consent     |                |  |  |
|           | Proposed Wall             |                |  |  |
|           | Existing / Consented Wall |                |  |  |
|           | Rooflights above          |                |  |  |
|           |                           |                |  |  |

Ν

Notes



This drawing portion of this of the Studio8 This drawings m it