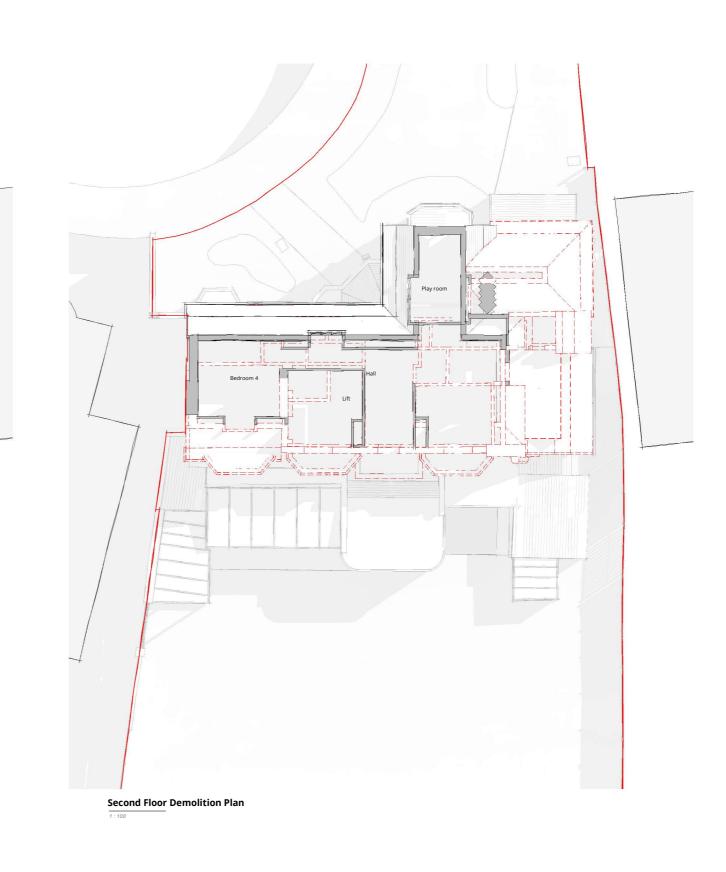

Project: 2502 45 Elsworthy Rd

Drawing Title: Demolition Plans

| Dwg No: 2502 PL     | -052     |       |    |  |
|---------------------|----------|-------|----|--|
| Scale: As indicated | A1       | Rev.: | 0  |  |
| Status: PLANNING    |          |       |    |  |
| Drawn: EW           | Chec     | ked:  | EW |  |
| Date:               | 20.02.25 |       |    |  |