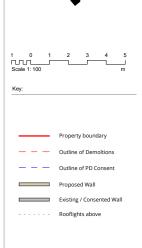

1:100

| 1 0 1<br> | 2 3                       | 4 5<br>11<br>m |  |  |
|-----------|---------------------------|----------------|--|--|
| Key:      |                           |                |  |  |
|           |                           |                |  |  |
|           | Property boundary         |                |  |  |
|           | Outline of Demoltions     |                |  |  |
|           | Outline of PD Consent     |                |  |  |
|           | Proposed Wall             |                |  |  |
|           | Existing / Consented Wall |                |  |  |
|           | Rooflights above          |                |  |  |
|           |                           |                |  |  |