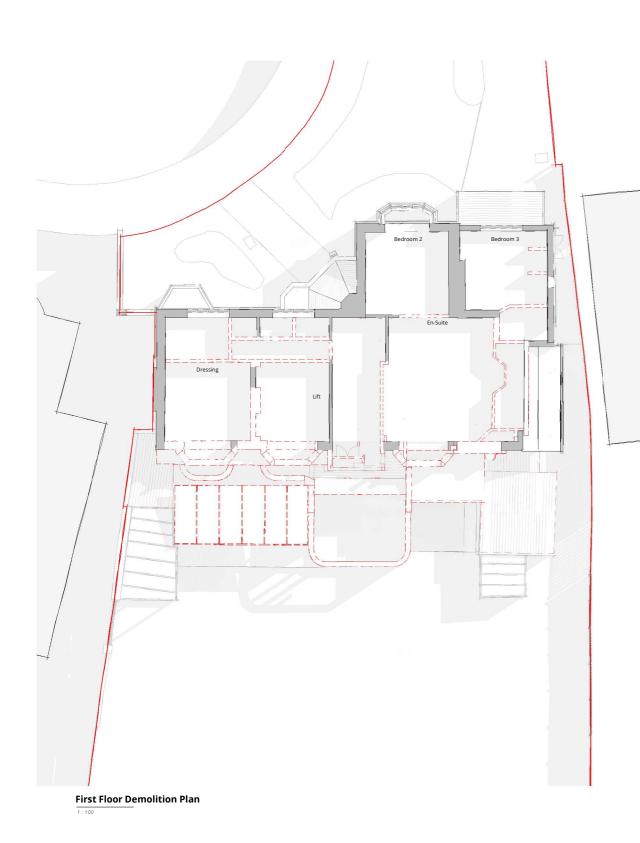

Ν

Notes

portion of This drawings it is provided. Drawings only to be a dimensions to be che Authority Approval. rposes, all

Project: 2502 45 Elsworthy Rd

Drawing Title: Demolition Plans

| Dwg No: 2502 PL     | -051     |       |    |  |
|---------------------|----------|-------|----|--|
| Scale: As indicated | A1       | Rev.: | 0  |  |
| Status: PLANNING    |          |       |    |  |
| Drawn: EW           | Chec     | ked:  | EW |  |
| Date:               | 03/15/23 |       |    |  |