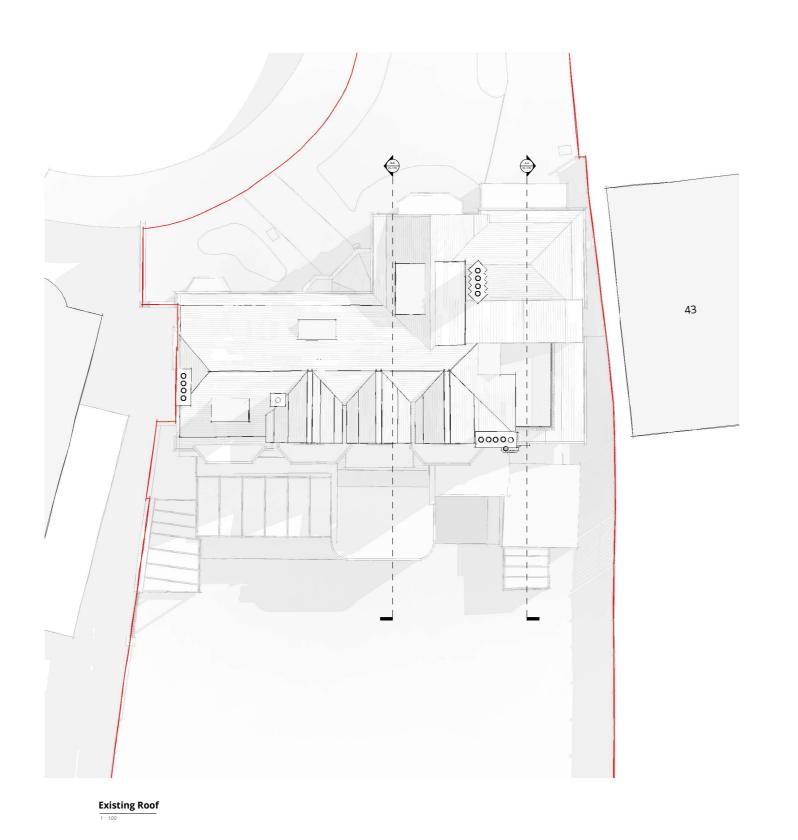

Project: 2502 45 Elsworthy Rd

.ooz io zionorary

Drawing Title:
Existing Plans

Dwg No: 2502 PL-151
Scale: As indicated A1 Rev.:
Status: PLANNING

Drawn: Author Chec

Project: 2502 45 Elsworthy Rd

Drawn: EW 20.02.25