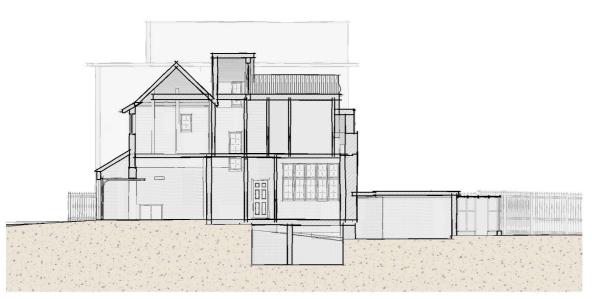

100 m

Key:

Key

Site Boundary

IVOIDS.

Planning Issue 12.02.25 rev: date:

This drawing is protected under Copyright and at no time should an portion of this drawing be reproduced or copied willbout the permise of the StudieBloss Ltd. (Design Copyright act 1988). This drawings must not be used for purposes other than that for whit is provided. It is supplied without liability for any errors or omission.

Project: 2502 45 Elsworthy Rd

.ooz io zionorary

Drawing Title:
Existing Plans

Dwg No: 2502 PL-151
Scale: As indicated A1 Rev.:
Status: PLANNING

Drawn: Author Chec



Project: 2502 45 Elsworthy Rd

Drawn: EW 20.02.25



## **Existing Front Elevation**



## **Existing Rear Elevation**



## **Existing Side Elevation**



## **Existing Side Elevation**

Project: 2502 45 Elsworthy Rd









Existing Section B-B





Project: 2502 45 Elsworthy Rd

Drawn: EW