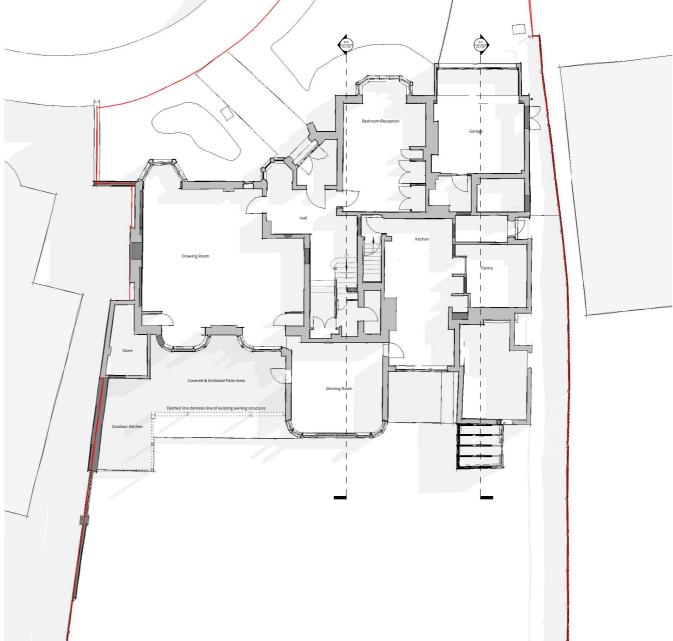

Project: 2502 45 Elsworthy Rd

.ooz io zionorary

Drawing Title:
Existing Plans

Dwg No: 2502 PL-151
Scale: As indicated A1 Rev.:
Status: PLANNING

Drawn: Author Chec

Project: 2502 45 Elsworthy Rd

Drawn: EW 20.02.25