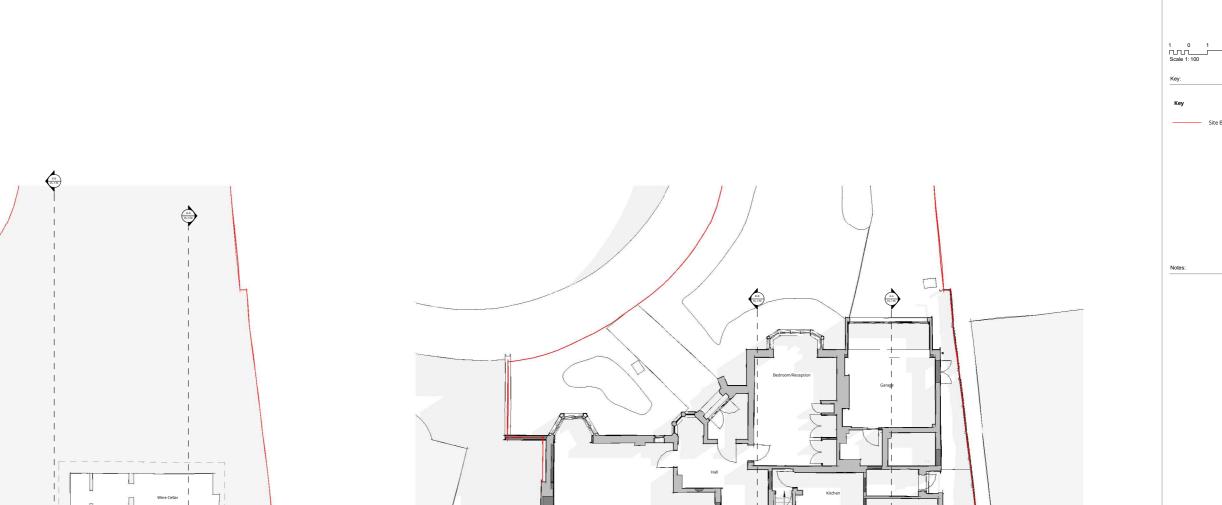

Existing Basement

Existing Ground Floor

no Planning Issue 12.02 25 date:

Studi80 six

This drawing is protected under Copyright and at no line should an portion of this drawing be reproduced or copied without the permiss of the StudeGobiat Ltd. (Design Copyright Act 1986)

Project: 2502 45 Elsworthy Rd

Drawing Title:

 Dwg No:
 2502 PL-150

 Scale:
 As indicated A1
 Rev.:

 Status:
 PLANNING

Author Checked: 15.02.25

N Å

Scale 1: 100 m

Key:

Key

Site Boundary

IVOIDS.

Planning Issue 12.02.25 rev: date:

This drawing is protected under Copyright and at no time should an portion of this drawing be reproduced or copied willbout the permise of the StudieBloss Ltd. (Design Copyright act 1988). This drawings must not be used for purposes other than that for whit is provided. It is supplied without liability for any errors or omission.