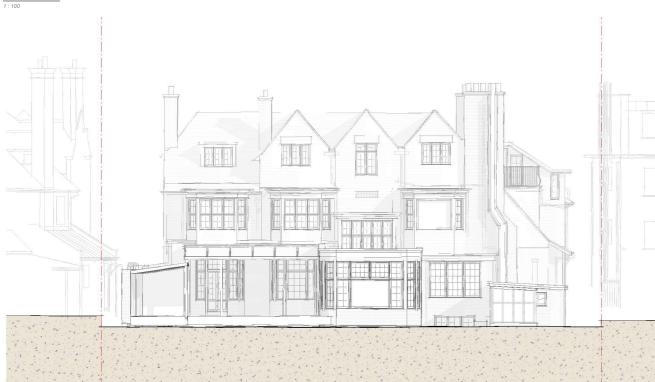

rawing Title:

 Dwg No:
 2502 PL-150

 Scale:
 As indicated A1
 Rev.:

 Status:
 PLANNING

Author Checked: 15.02.25



N Å

Scale 1: 100 m

Key:

Key

Site Boundary

IVOIDS.

Planning Issue 12.02.25 rev: date:

This drawing is protected under Copyright and at no time should an portion of this drawing be reproduced or copied willbout the permise of the StudieBloss Ltd. (Design Copyright act 1988). This drawings must not be used for purposes other than that for whit is provided. It is supplied without liability for any errors or omission.

Project: 2502 45 Elsworthy Rd

.ooz io zionorary

Drawing Title:
Existing Plans

Dwg No: 2502 PL-151
Scale: As indicated A1 Rev.:
Status: PLANNING

Drawn: Author Chec



Project: 2502 45 Elsworthy Rd

Drawn: EW 20.02.25



## **Existing Front Elevation**



## **Existing Rear Elevation**



## **Existing Side Elevation**



## **Existing Side Elevation**

Project: 2502 45 Elsworthy Rd









Existing Section B-B





Project: 2502 45 Elsworthy Rd

Drawn: EW