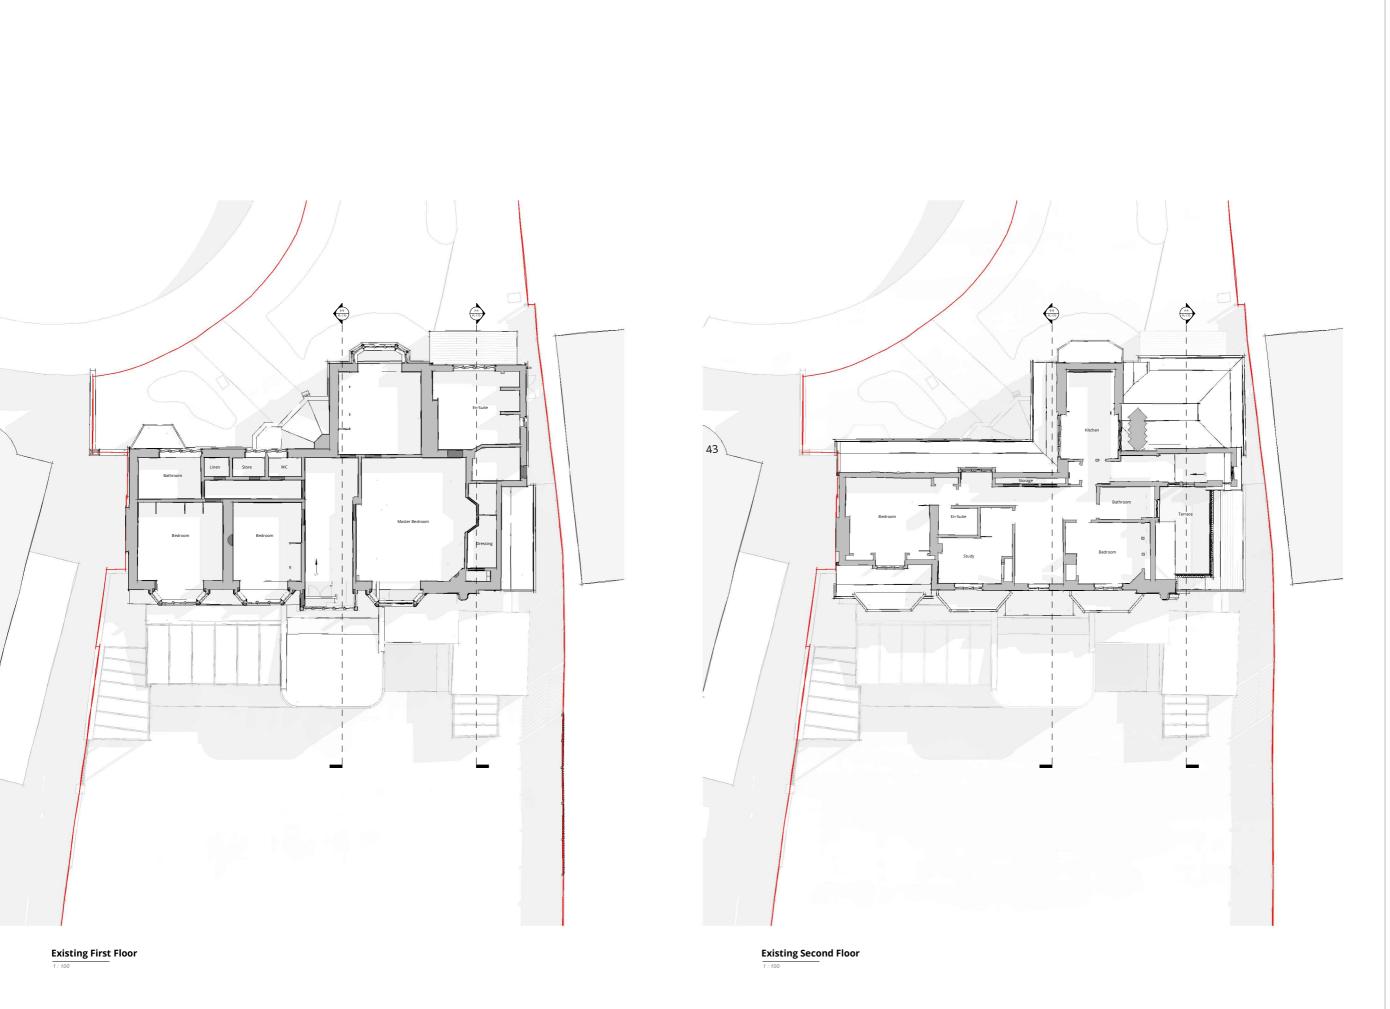

Project: 2502 45 Elsworthy Rd

.ooz io zionorary

Drawing Title:
Existing Plans

Dwg No: 2502 PL-151
Scale: As indicated A1 Rev.:
Status: PLANNING

Drawn: Author Chec

Project: 2502 45 Elsworthy Rd

Drawn: EW 20.02.25