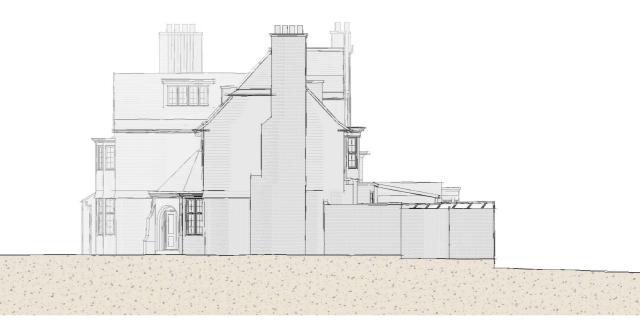

50

 Scale:
 As indicated A1
 Rev.:

 Status:
 PLANNING

Author Checked: 15.02.25



N Å

Scale 1: 100 m

Key:

Key

Site Boundary

IVOIDS.

Planning Issue 12.02.25 rev: date:

This drawing is protected under Copyright and at no time should an portion of this drawing be reproduced or copied willbout the permise of the StudieBloss Ltd. (Design Copyright act 1988). This drawings must not be used for purposes other than that for whit is provided. It is supplied without liability for any errors or omission.

Project: 2502 45 Elsworthy Rd

.ooz io zionorary

Drawing Title:
Existing Plans

Dwg No: 2502 PL-151
Scale: As indicated A1 Rev.:
Status: PLANNING

Drawn: Author Chec



Project: 2502 45 Elsworthy Rd

Drawn: EW 20.02.25



## **Existing Front Elevation**



## **Existing Rear Elevation**



## **Existing Side Elevation**



## **Existing Side Elevation**

Project: 2502 45 Elsworthy Rd









Existing Section B-B





Project: 2502 45 Elsworthy Rd

Drawn: EW