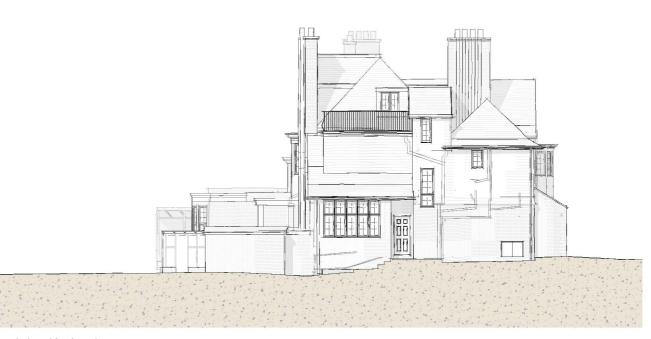

## **Existing Side Elevation**

Project: 2502 45 Elsworthy Rd

Existing Section B-B

Project: 2502 45 Elsworthy Rd

Drawn: EW