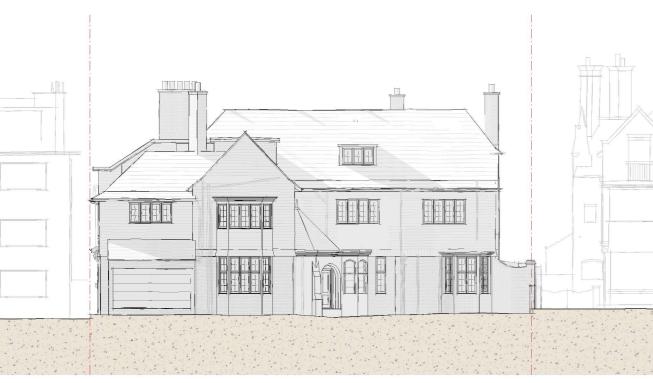

l

Project: 2502 45 Elsworthy Rd

Drawing Title:

 Dwg No:
 2502 PL-150

 Scale:
 As indicated A1
 Rev.:

 Status:
 PLANNING

Author Checked: 15.02.25



N Å

Scale 1: 100 m

Key:

Key

Site Boundary

IVOIDS.

Planning Issue 12.02.25 rev: date:

This drawing is protected under Copyright and at no time should an portion of this drawing be reproduced or copied willbout the permise of the StudieBloss Ltd. (Design Copyright act 1988). This drawings must not be used for purposes other than that for whit is provided. It is supplied without liability for any errors or omission.

Project: 2502 45 Elsworthy Rd

.ooz io zionorary

Drawing Title:
Existing Plans

Dwg No: 2502 PL-151
Scale: As indicated A1 Rev.:
Status: PLANNING

Drawn: Author Chec



Project: 2502 45 Elsworthy Rd

Drawn: EW 20.02.25



## **Existing Front Elevation**



## **Existing Rear Elevation**



## **Existing Side Elevation**



## **Existing Side Elevation**

Project: 2502 45 Elsworthy Rd









Existing Section B-B





Project: 2502 45 Elsworthy Rd

Drawn: EW