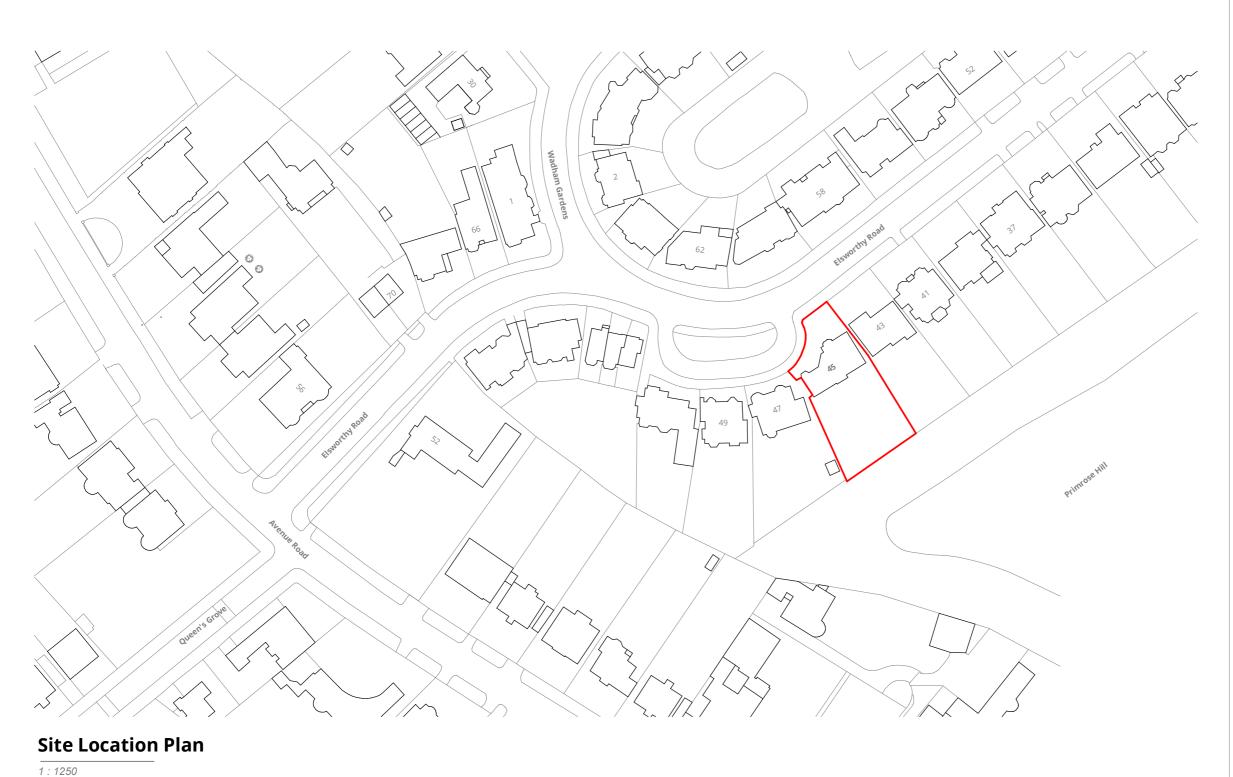

Project:

2502 45 Elsworthy Rd

Drawing Title:

## **Site Location Plan**

Dwg No: 2502 PL-001

Scale: 1:1250 @ A3

**PLANNING** Status:

Drawn: EW Checked: EW

Date:

20.02.25