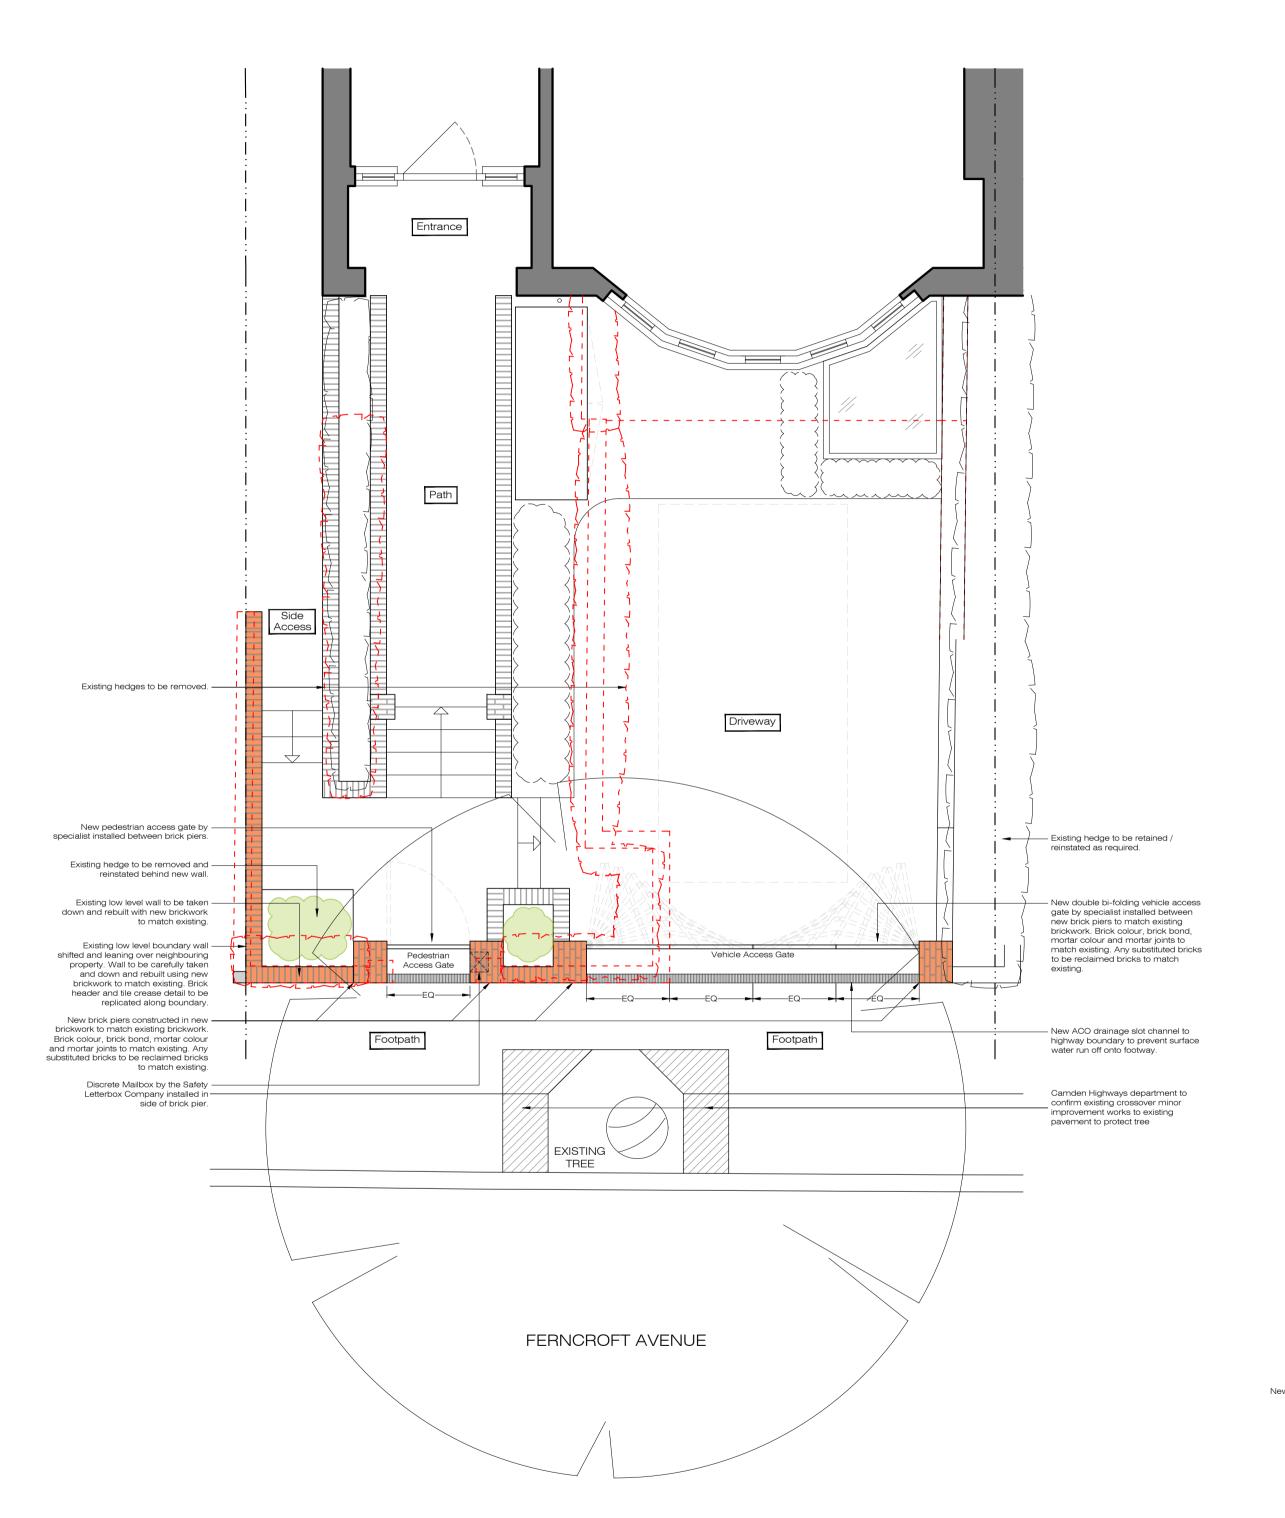

PROPOSED DRIVEWAY PLAN

SCALE 1:50

New brick pers constructed in new processors to match assisting first colour park from the personal park of the responsibility of the personal park of the p

PROPOSED STREET ELEVATION (FERNCROFT AVENUE)
SCALE 1:50