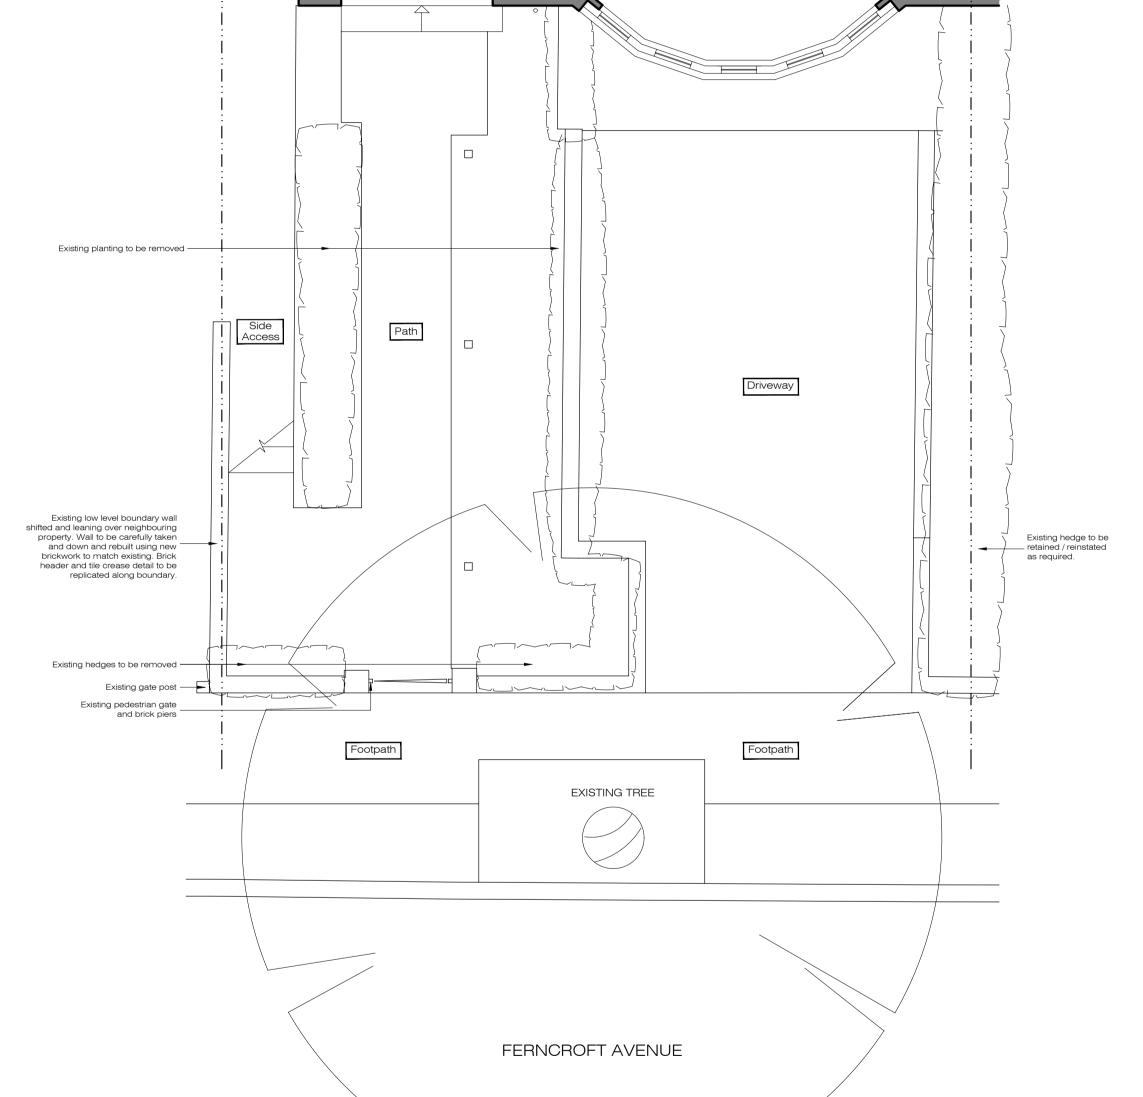

Existing hedges to be removed .

Existing low level boundary wall shifted and leaning over neighbouring property. Wall to be carefully taken and down and rebuilt using new brickwork to match existing. Brick header and tile crease detail to be replicated along boundary.

Existing gate post to be replaced —

SCALE 1:50

Existing hedge to be retained/reinstated as required.

Drawing No:

Date: Feb 25

14 Carnegie Court Burgess Springs

Client:

Mobile: 07749 289514
Email: admin@marktv.co.uk
Web: www.marktv.co.uk

**EXISTING DRAWING** 

Private

31 Ferncroft Avenue, London, NW3 7PG

Drawing: Boundary Wall & Gates Existing Plan & Elevation

Drawn: SN

Checked: MM Scale: 1:50 @ A1

2439\_E02

EXISTING TREE FERNCROFT AVENUE

EXISTING DRIVEWAY PLAN SCALE 1:50

EXISTING STREET ELEVATION (FERNCROFT AVENUE)

TREE

Entrance