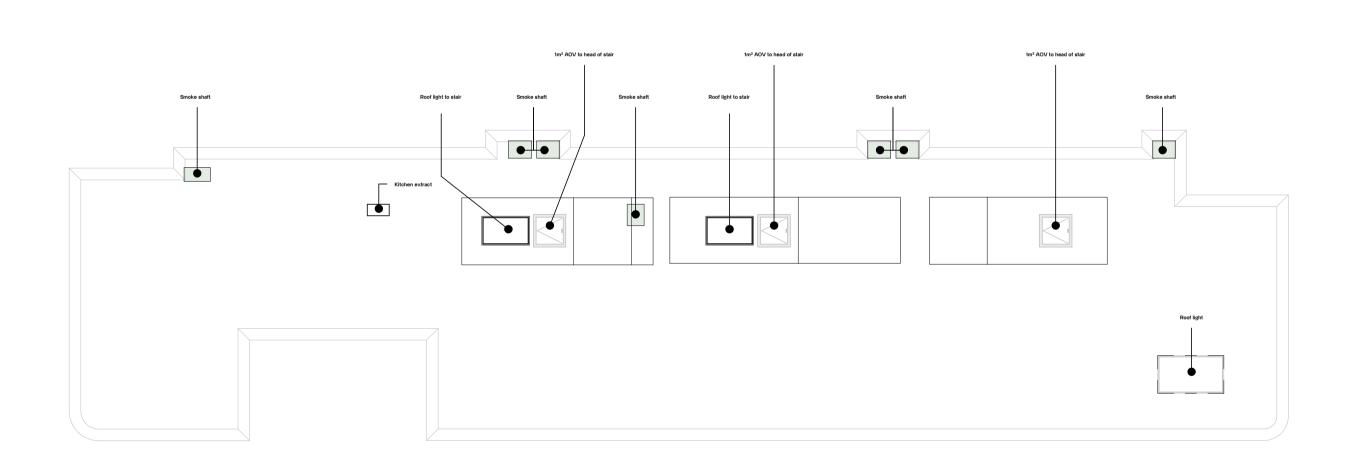

# **Drawing Title**

Tower - 8th to 12th Floor Plans Lower Building - 8th Roof Plan

**Scale** 1: 200 @ A1

**Drawing Created**July 2024

Revision P01

Drawing No.