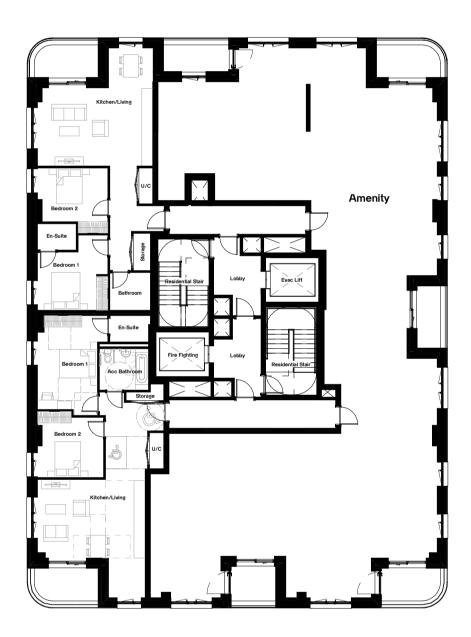

Drawing Revisions Date: Rev: Note: Check: 31.01.25 P01 Section 73 Application DR Submission

Client Regal Avenue Road Ltd.

Project 1016 | 100 Avenue Road

**Building Name** Tower & Lower Building

Drawing Title Tower - 25th Floor Plan

**Scale** 1: 200 @ A1

Drawing Created July 2024

Revision P01

Drawing No.

N

London Office 1 Canal Side Studios 8-14 St Pancras Way London NW1 0QG Tel 020 7554 3830

cartwrightpickard.com © Cartwright Pickard Architects Ltd.