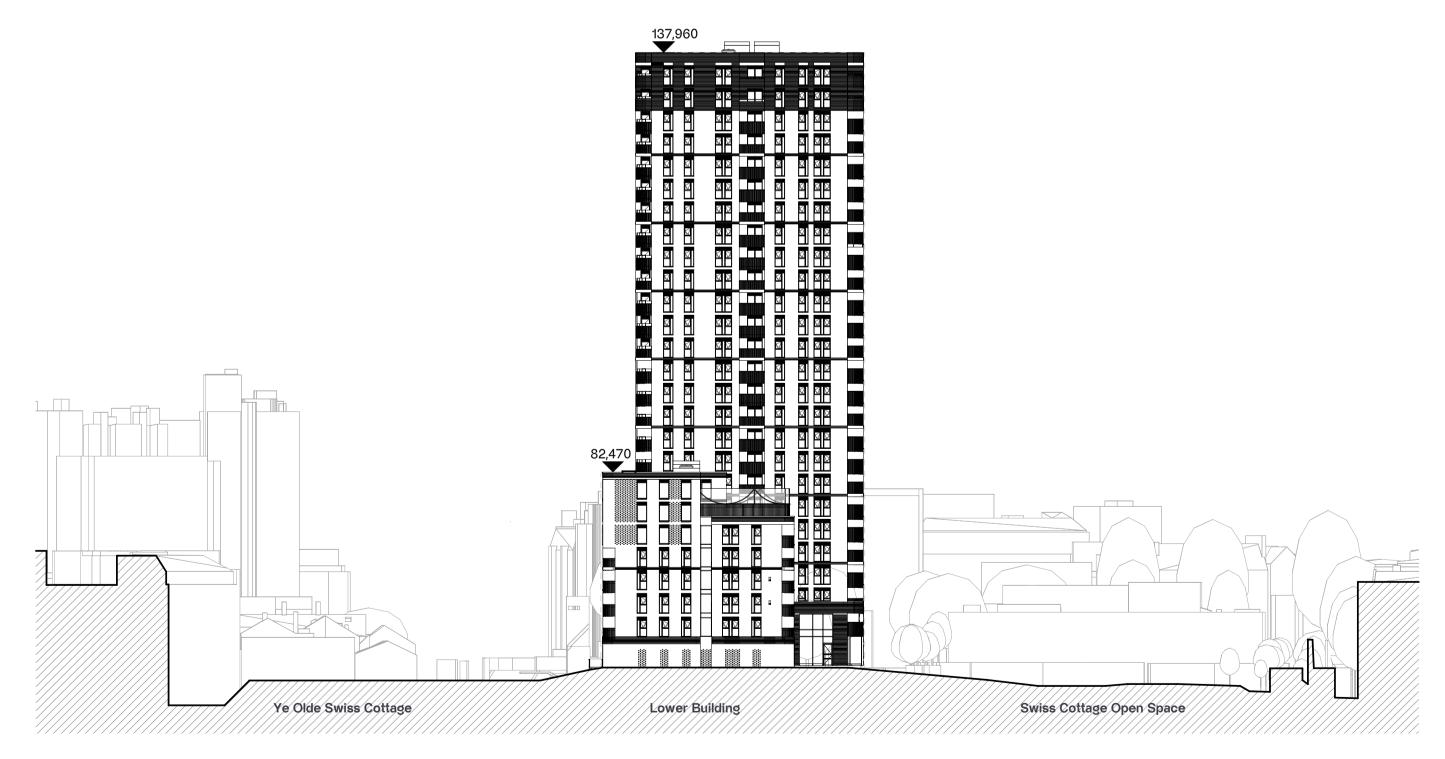

1 North-East Contextual Elevation
1:500

2 South-East Contextual Elevation
1:500

Drawing Original Size

Notes
Unless indicated, this drawing is for information only and should not be used for construction. Do not scale, use figured dimensions only. All dimensions to be checked on site. This drawing should be printed and read at the original size, as stated. Cartwright Pickard Architects accepts no responsibility for errors that occur as a result of reviewing this drawing at any other size.

**Building Name**Tower & Lower Building

Drawing Title
North-East and South-East
Contextual Elevations

Scale 1: 500 @ A1

**Drawing Created**July 2024

Revision P01

Drawing No.

1016-CPA-ZZ-ZZ-DR-A-0611

London Office 1 Canal Side Studios 8-14 St Pancras Way London NW1 0QG Tel 020 7554 3830