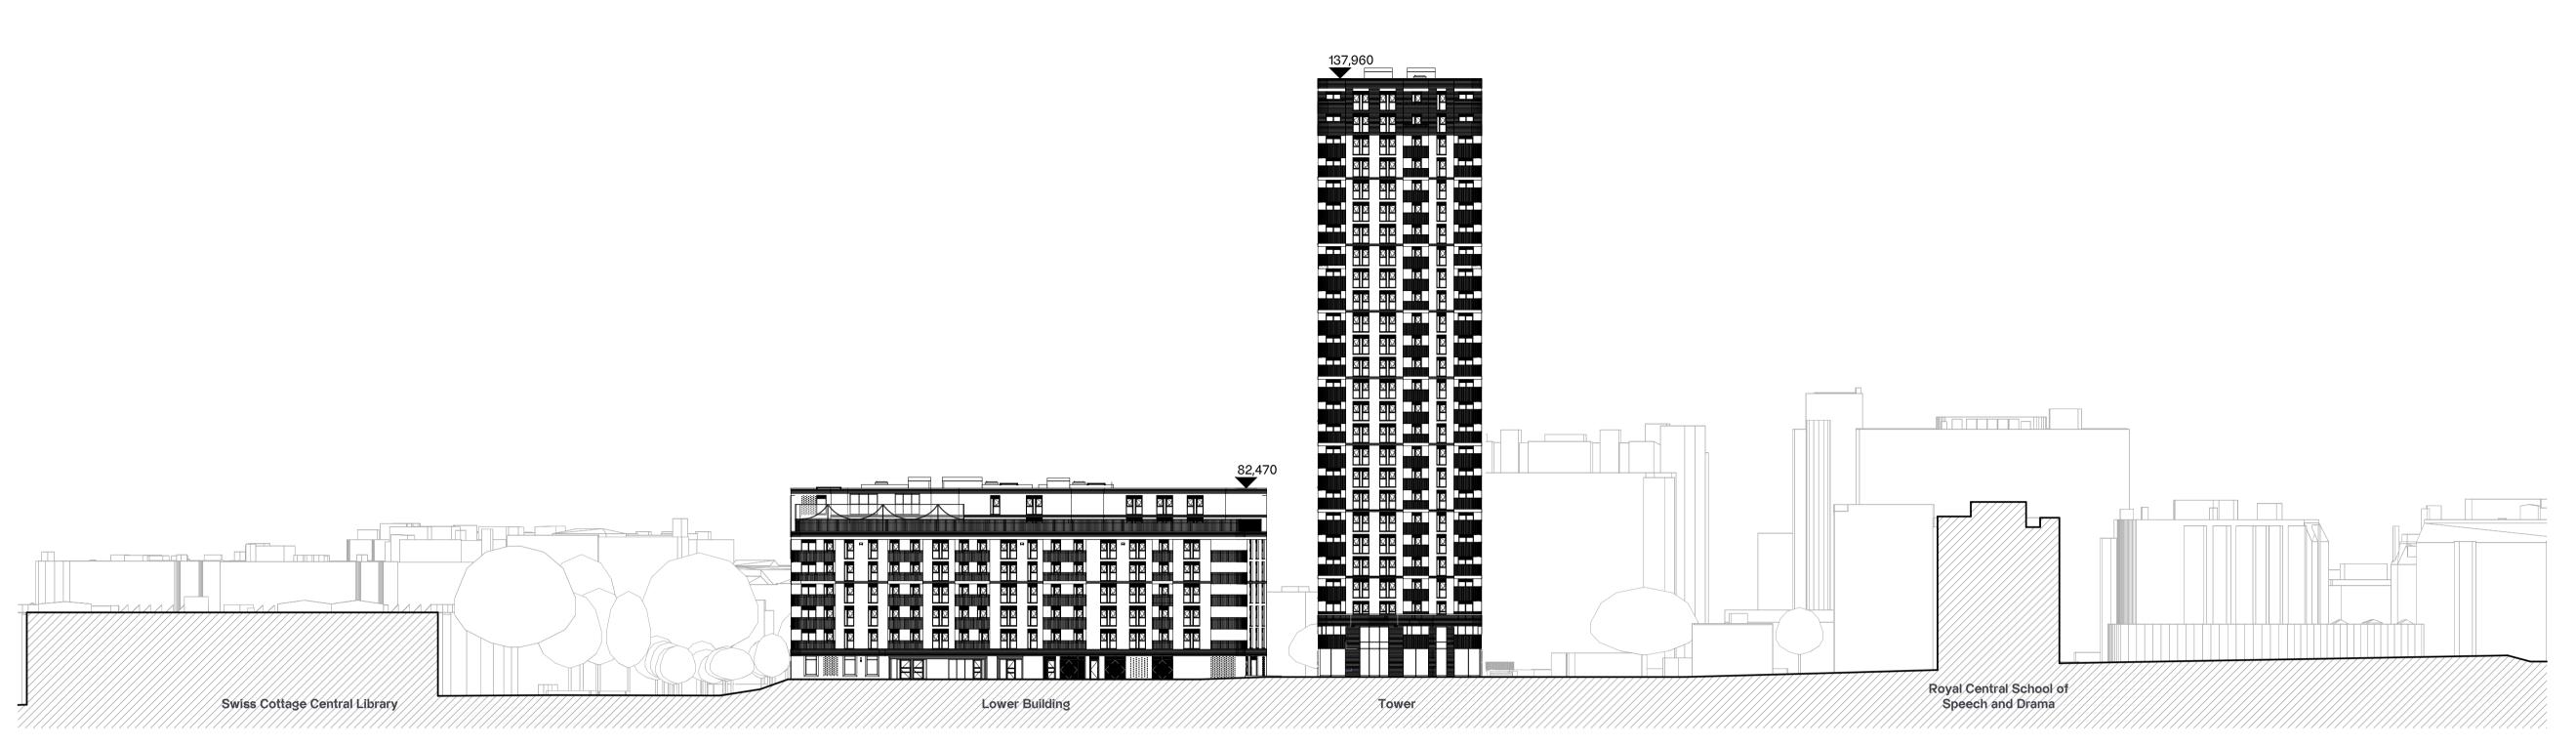

1 North-East Contextual Elevation
1:500

2 South-East Contextual Elevation
1:500

Drawing Original Size

Notes
Unless indicated, this drawing is for information only and should not be used for construction. Do not scale, use figured dimensions only. All dimensions to be checked on site. This drawing should be printed and read at the original size, as stated. Cartwright Pickard Architects accepts no responsibility for errors that occur as a result of reviewing this drawing at any other size.

**Building Name**Tower & Lower Building

Drawing Title
North-East and South-East
Contextual Elevations

Scale 1: 500 @ A1

**Drawing Created**July 2024

Revision P01

Drawing No.

1016-CPA-ZZ-ZZ-DR-A-0611

London Office 1 Canal Side Studios 8-14 St Pancras Way London NW1 0QG Tel 020 7554 3830