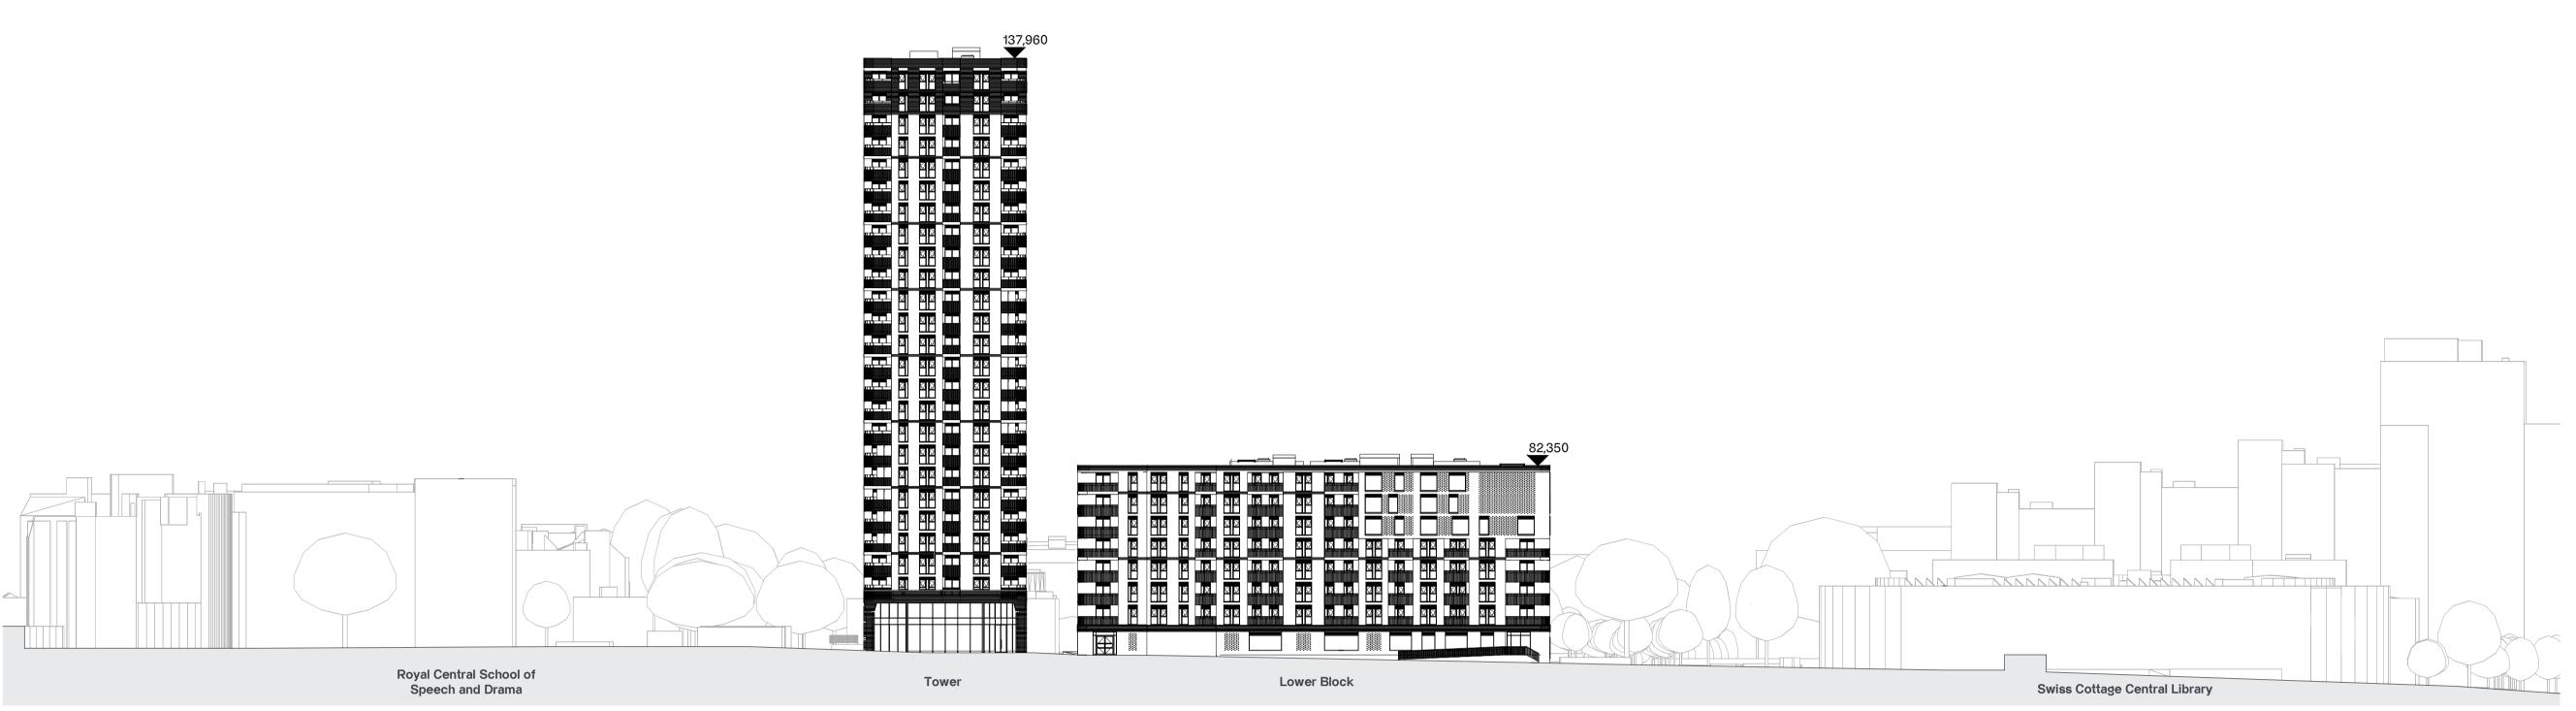

South-West Contextual Elevation
1:500

North-West Contextual Elevation
1:500

Drawing Original Size

Notes
Unless indicated, this drawing is for information only and should not be used for construction. Do not scale, use figured dimensions only. All dimensions to be checked on site. This drawing should be printed and read at the original size, as stated. Cartwright Pickard Architects accepts no responsibility for errors that occur as a result of reviewing this drawing at any other size.

**Building Name** 

Tower & Lower Building

Drawing Title
North-West and South-West
Contextual Elevations

Scale 1: 500 @ A1

**Drawing Created**January 2025

Revision P01

Drawing No.

1016-CPA-ZZ-ZZ-DR-A-0610