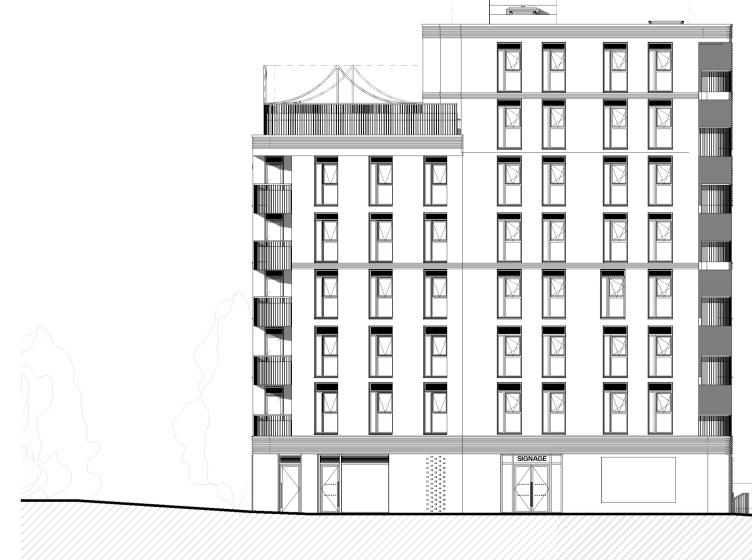

## South-East - Between Buildings facing tower

Plant

Client Regal Avenue Road Ltd.

Project 1016 | 100 Avenue Road

Building Name Tower & Lower Building

**Drawing Title** South-East Elevation - Between Buildings

**Scale** 1: 200 @ A1

Drawing Created Jan 2025

Revision P01