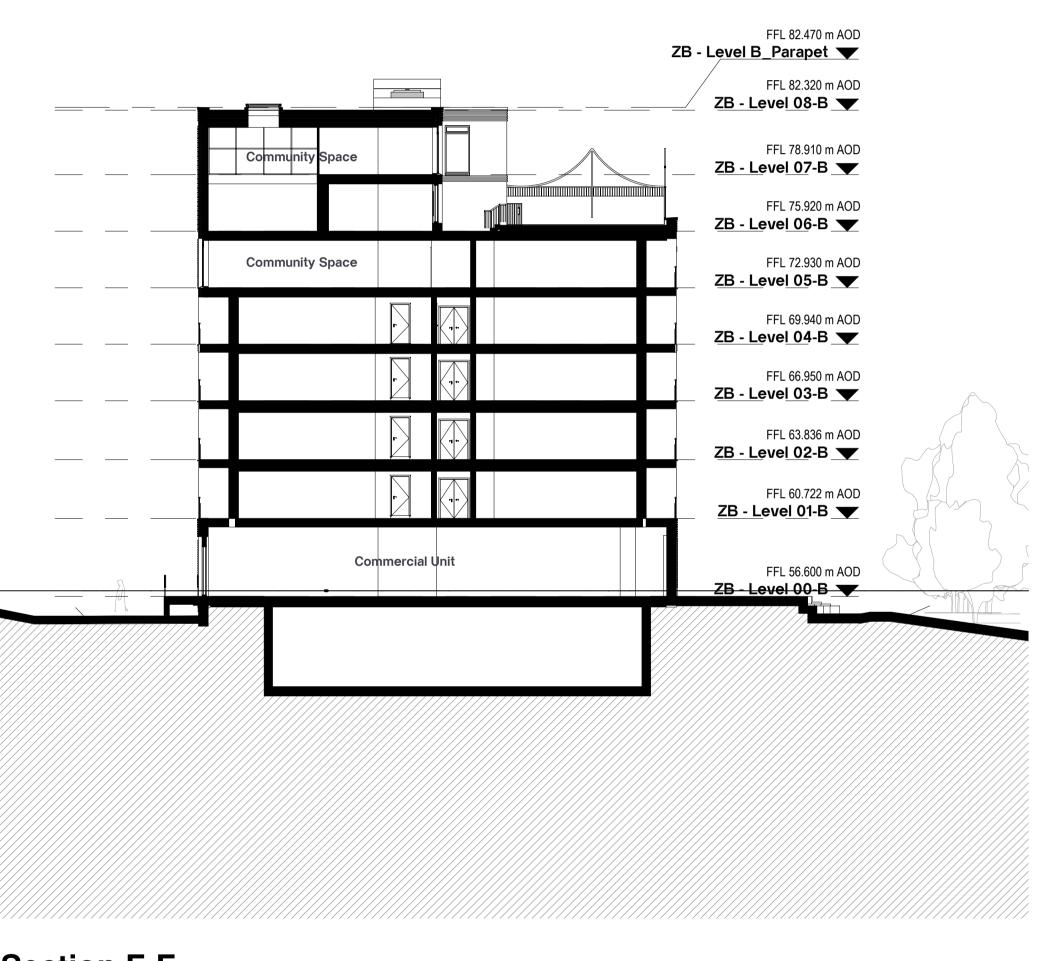

Section F-F 1:200

Client Regal Avenue Road Ltd.

Project 1016 | 100 Avenue Road

**Building Name** Tower & Lower Building

Drawing Title Section F-F

**Scale** 1: 200 @ A1

Drawing Created January 2025

Revision P01

Drawing No.