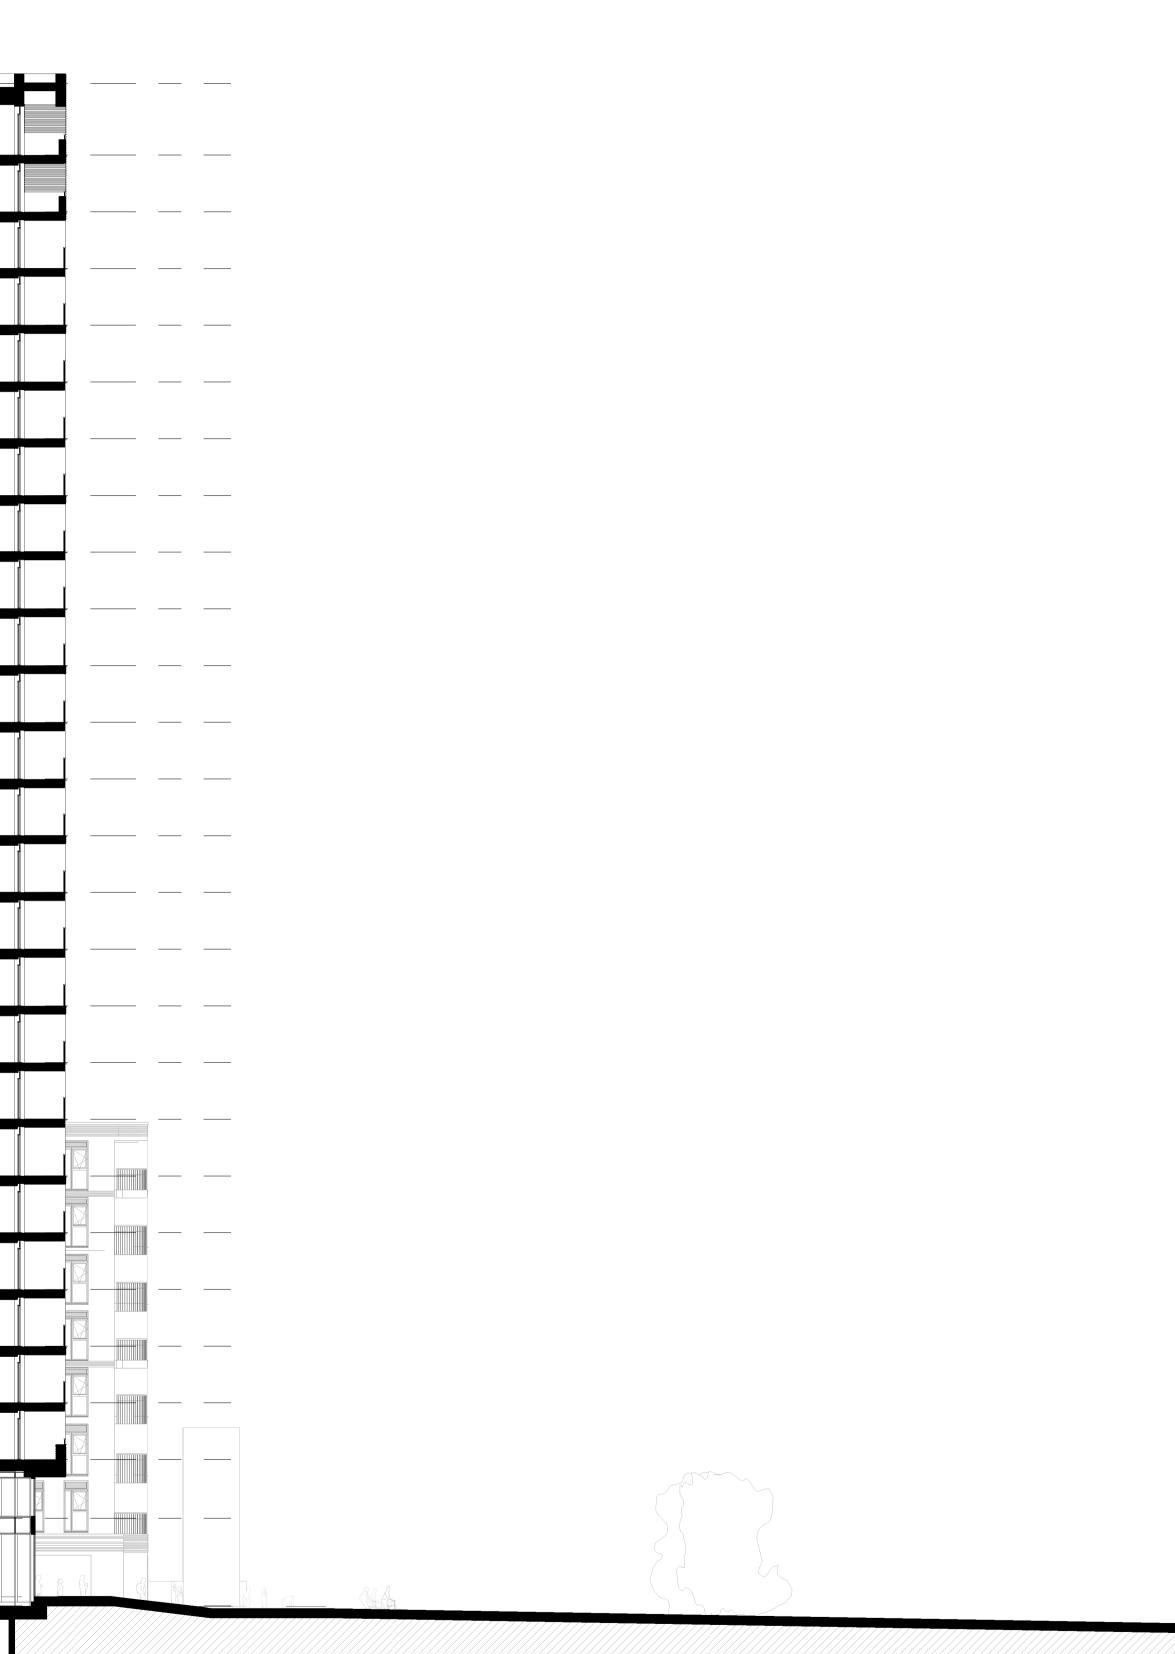

| FFL 137.440 m AOD                                       |  |      |    |  |
|---------------------------------------------------------|--|------|----|--|
| FFL 133.640 m AOD                                       |  | أأله | F  |  |
| FFL 130.640 m AOD         ▼       Level 24-A            |  |      | F  |  |
| FFL 127.640 m AOD                                       |  |      | F  |  |
| FFL 124.640 m AOD                                       |  |      | F  |  |
| FFL 121.640 m AOD<br><b>Level 21-A</b>                  |  |      | F  |  |
| FFL 118.640 m AOD                                       |  |      | ŗ  |  |
| FFL 115.640 m AOD                                       |  |      | F  |  |
| FFL 112.640 m AOD                                       |  |      | F  |  |
| FFL 109.640 m AOD                                       |  |      | F  |  |
| FFL 106.640 m AOD  FFL 103.640 m AOD  FFL 103.640 m AOD |  |      | F  |  |
| Level 15-A                                              |  |      | F  |  |
| <b>Evel 14-A</b>                                        |  |      | F  |  |
| ► Level 13-A                                            |  |      | T. |  |
| ► Level 12-A                                            |  |      | F  |  |
| ✓ Level 11-A FFL 88.640 m AOD ✓ Level 10-A              |  |      | F  |  |
| FFL 85.640 m AOD                                        |  |      | F  |  |
| FFL 82.640 m AOD                                        |  |      | F  |  |
| FFL 79.640 m AOD<br><b>Level 07-A</b>                   |  |      | F  |  |
| FFL 76.640 m AOD                                        |  |      | F  |  |
| FFL 73.640 m AOD                                        |  |      | F  |  |
| FFL 70.640 m AOD                                        |  |      | F  |  |
| FFL 67.640 m AOD                                        |  |      | F  |  |
| FFL 64.640 m AOD  Level 02-A                            |  |      | F  |  |
| FFL 61.541 m AOD  Elevel 01-A                           |  |      | F  |  |
| FFL 56.900 m AOD                                        |  |      |    |  |
| FFL 53.425 m AOD                                        |  |      |    |  |

Client Regal Avenue Road Ltd.

Project 1016 | 100 Avenue Road

Building Name Tower & Lower Building

Drawing Title Section D-D

**Scale** 1: 200 @ A1

**Drawing Created** November 2024

Revision P01

Drawing No.