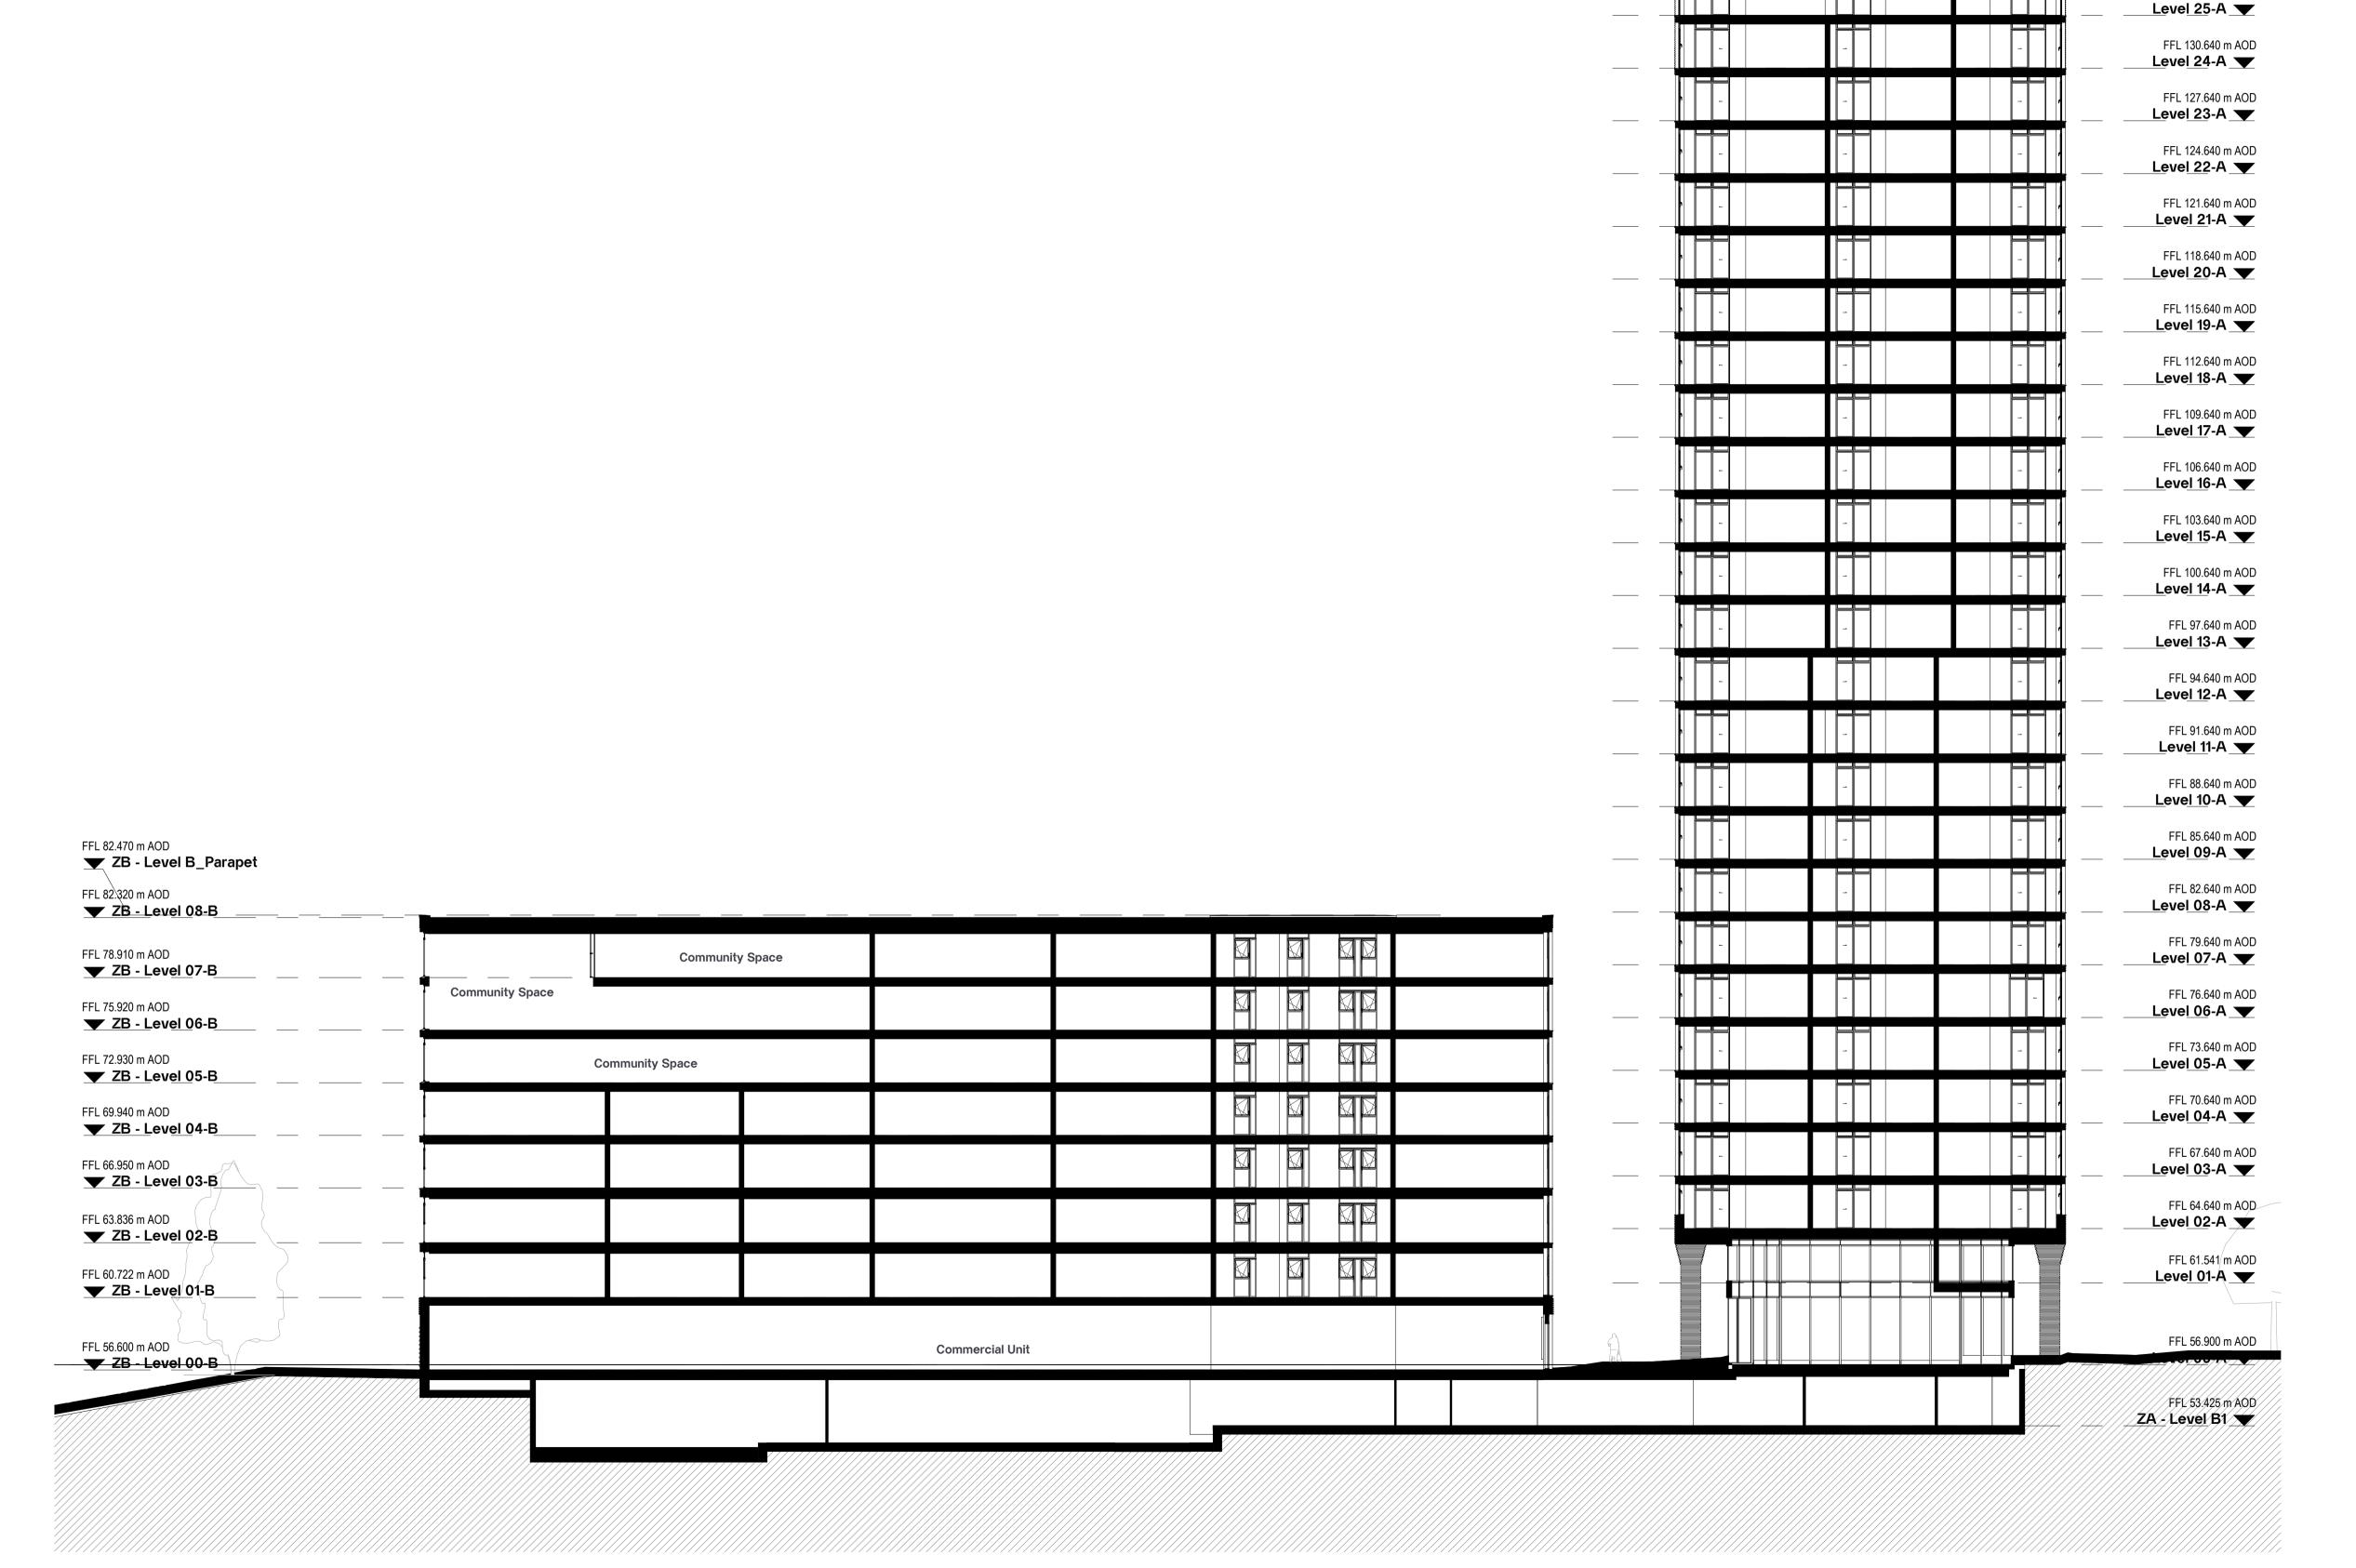

**Section C-C** 1:200

1:200

Key Plan

FFL 137.440 m AOD

FFL 133.640 m AOD

Level 26-A

| <b>Drawing</b> | Revisi | ons                    |       |
|----------------|--------|------------------------|-------|
| Date:          | Rev:   | Note:                  | Check |
| 31.01.25       | P01    | Section 73 Application | DR    |
|                |        | Submission             |       |

## **Building Name**Tower & Lower Building

# **Drawing Title**Section C-C

| Scale       | Drawing Created |
|-------------|-----------------|
| 1: 200 @ A1 | January 2025    |

Revision P01