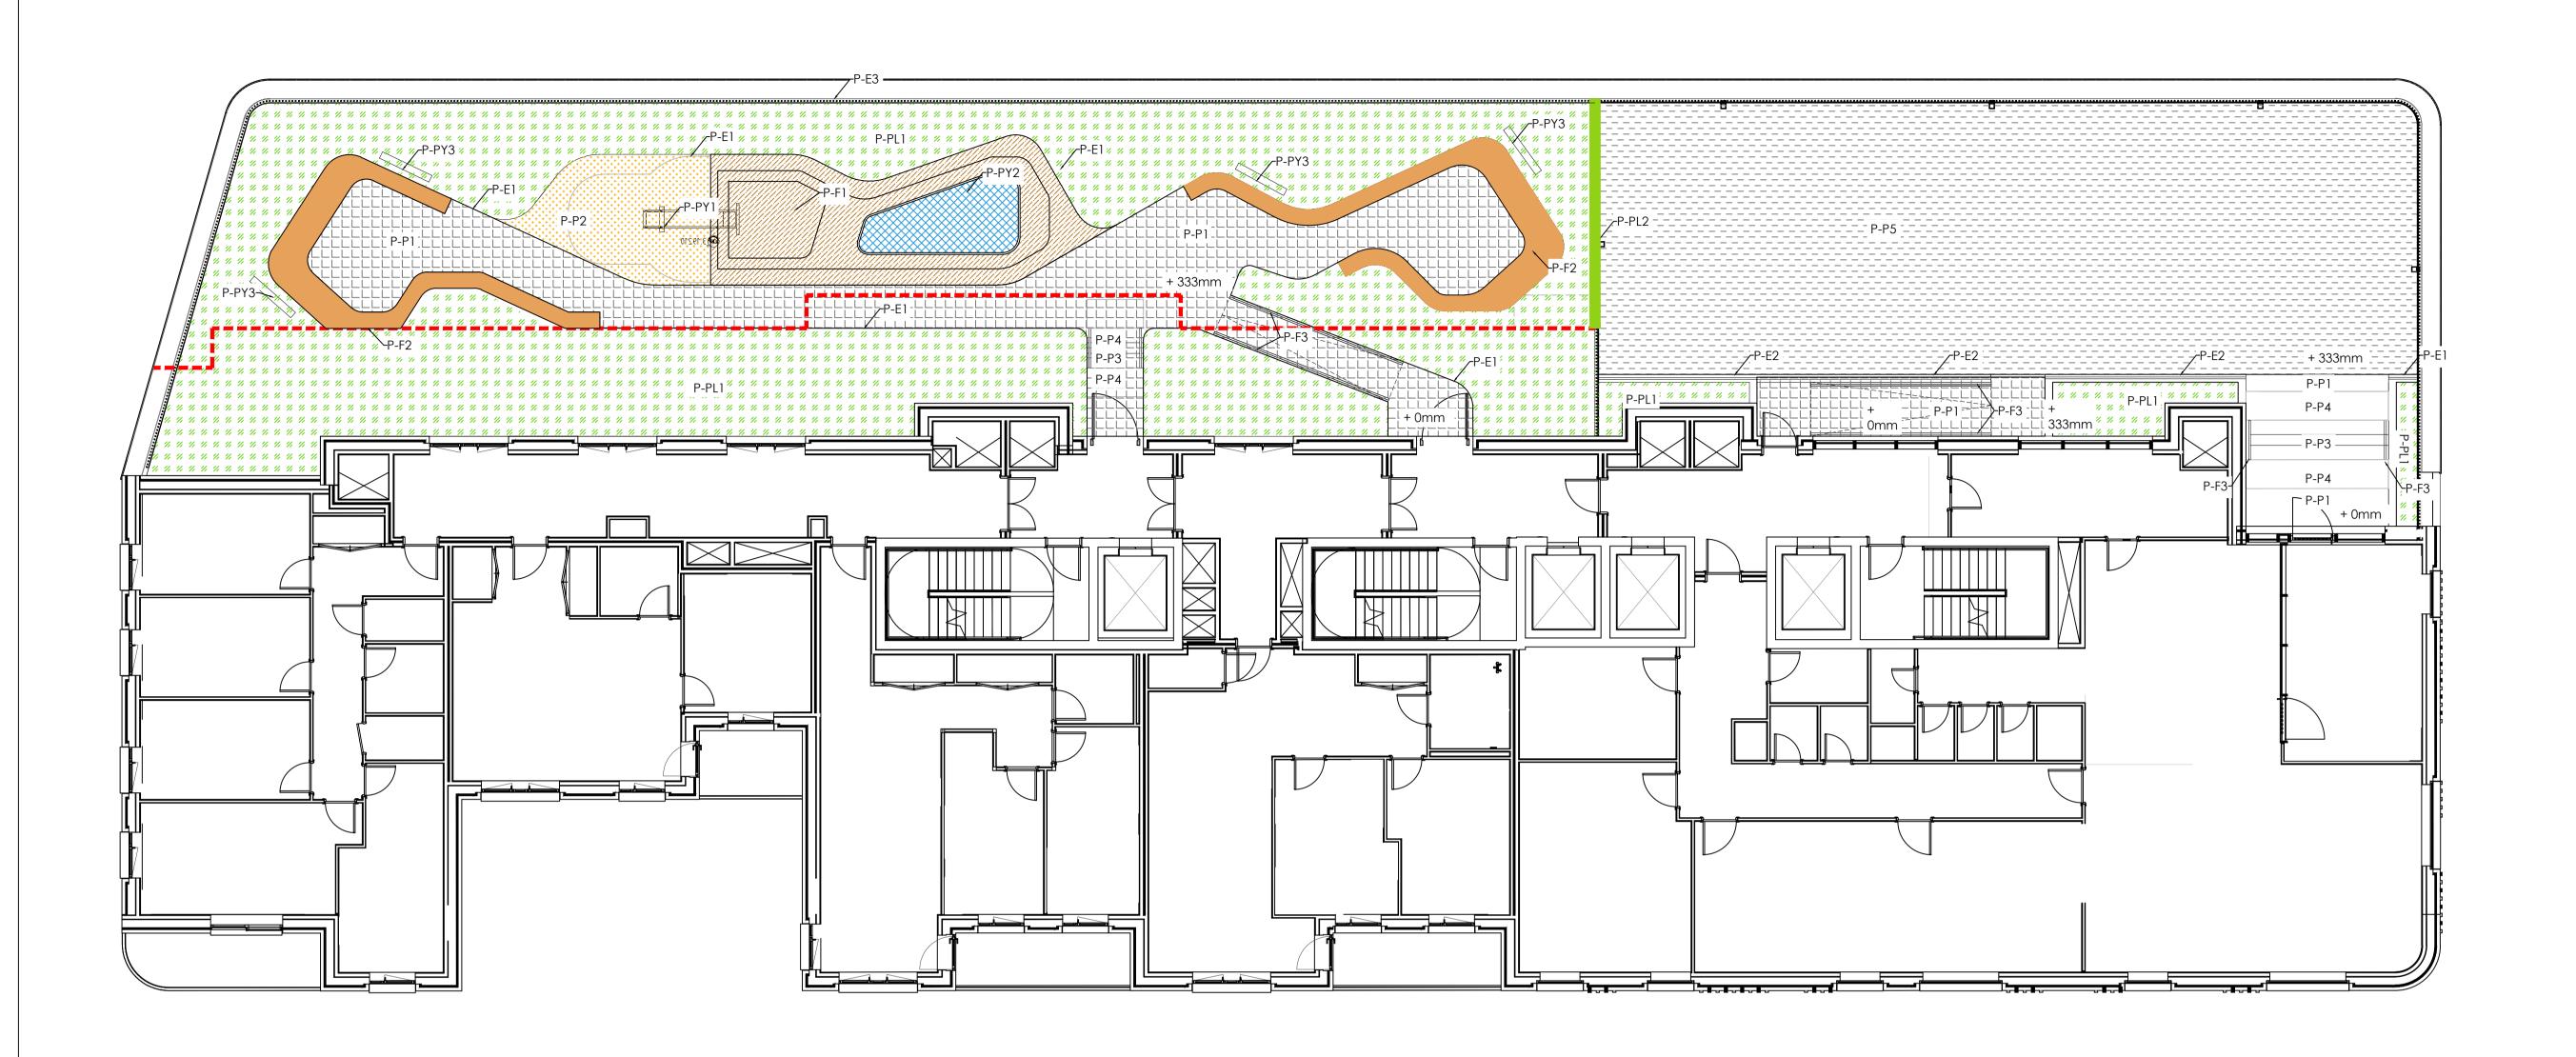

#### Materials & Edges Schedule

| Paving |                                                                                                                            |
|--------|----------------------------------------------------------------------------------------------------------------------------|
| P-P1   | Porcelain tiles                                                                                                            |
| P-P2   | Wetpour Play Surface                                                                                                       |
| P-P3   | PCC steps                                                                                                                  |
| P-P4   | Hazard corduroy paving                                                                                                     |
| P-P5   | The Winch sport surface                                                                                                    |
| P-E1   | Raised steel edge                                                                                                          |
| P-E2   | Concrete/brick retaining wall to ramp/steps                                                                                |
| P-E3   | Balustrade min 1100mm above planting finish level, to architect's details                                                  |
| P-E4   | Fencing between play area and Winch outdoor space, to architect's details, to be coordinated to accomodate climbing plants |

## Furniture & Play equipment Schedule

| Paving |                                                                                                                                                              |
|--------|--------------------------------------------------------------------------------------------------------------------------------------------------------------|
| P-F1   | Tiered timber platform,<br>hardwood timber, PPC, with steel frame<br>to perimeter                                                                            |
| P-F2   | Brick and timber seating, 450mm height                                                                                                                       |
| P-F3   | Balustrade to steps/ramp                                                                                                                                     |
| P-PY1  | Stainless steel slide, with raised sides                                                                                                                     |
| P-PY2  | Play net within timber platform                                                                                                                              |
| P-PY3  | Mix of sensory play equipment, to be installed within planting: Optic & haptic sensory play equipment, indicatively: Spinning discs, finger labyrinth, prism |

### **Planting**

| P-PL1 ******* ******* ****** | Podium planting Achillea 'Terracotta' Agastache 'Blue Fortune' Calamagrostis x acutiflora 'Karl Foerster' *Cornus sanguinea 'Anny's Winter Orange' Deschampsia caespitosa Helenium 'Moerheim Beauty' Kniphofia 'Tawny King' Miscanthus sinensis 'Morning Light' Lavandula x intermedia Panicum virgatum 'Heavy Metal' Persicaria amplexicaulis 'Firetail' Phlomis russeliana Pittosporum tobira Rudbeckia fulgida 'Goldsturm' Salvia × sylvestris 'Mainacht' Santolina rosmarinifolia Verbena bonariensis |
|------------------------------|-----------------------------------------------------------------------------------------------------------------------------------------------------------------------------------------------------------------------------------------------------------------------------------------------------------------------------------------------------------------------------------------------------------------------------------------------------------------------------------------------------------|
| P-PL2                        | Climbing plants Lonicera periclymenum (honeysuckle) Hedera (ivy)                                                                                                                                                                                                                                                                                                                                                                                                                                          |