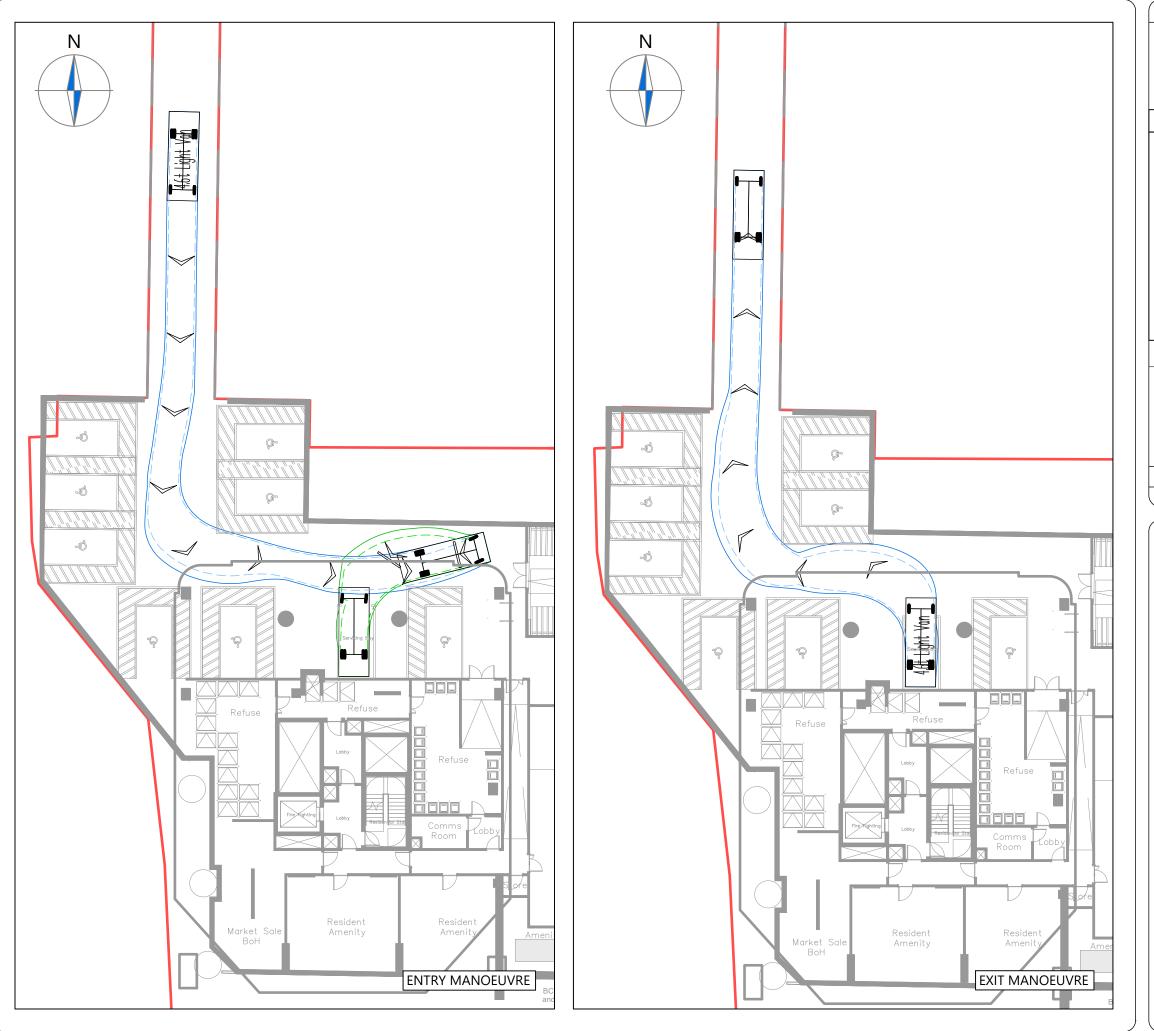

erall Body Height Min Body Ground Clearance Track Width Lock to lock time Wall to Wall Turning Radius

▼ Preliminary

Forward Gear

RLM DB 29.01.2025 A Updated layout REVISION HISTORY

4.800m 2.000m 1.950m 0.100m

2.000m

4.00s 6.000m

☐ As Built

Reverse Gear

### Regal Avenue Road Limited

Detailed

100 Avenue Road Camden

Drawing Title:

5352

Vehicle Swept Path Analysis for a Standard Design Vehicle (SDV)

1:250 **A**3 Drawn by: Checked by: Approved by: 02.12.2024 COS



Transport Planning & Highway Design

Drawing No:

TR005

4 of 6 Α

NOTE: The property of this drawing and design is vested in Caneparo Associates Ltd. It must not be copied or reproduced in any way without their prior written consent. © Caneparo Associates Ltd. Registered in England, No. 9930032. All rights reserved.





Transport Planning & Highway Design

5 of 6

Drawing No:

TR005

5352

P:\2024\5352 - 100

Α