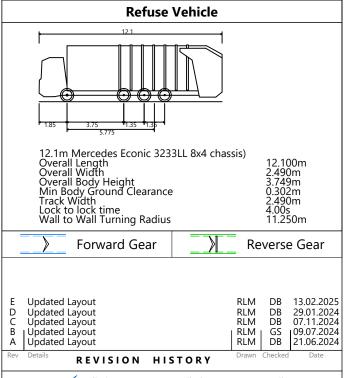

# 100 Avenue Road

**Vehicle Swept Path Analysis Plans** 

February 2025

Posts

Hampstead Theatre

EXIT MANOEUVRE

Transport Planning & Highway Design

1 of 5

Drawing No:

TR002

5352

**A**3

P:\2024\5352 - 100 ,

- 1. This drawing to be read & printed in colour.
- 2. This drawing is for illustrative purposes only.
- 3. Design speed for all vehicle swept paths is 5kph.
- 4. Stationary steering has not been used on this drawing.