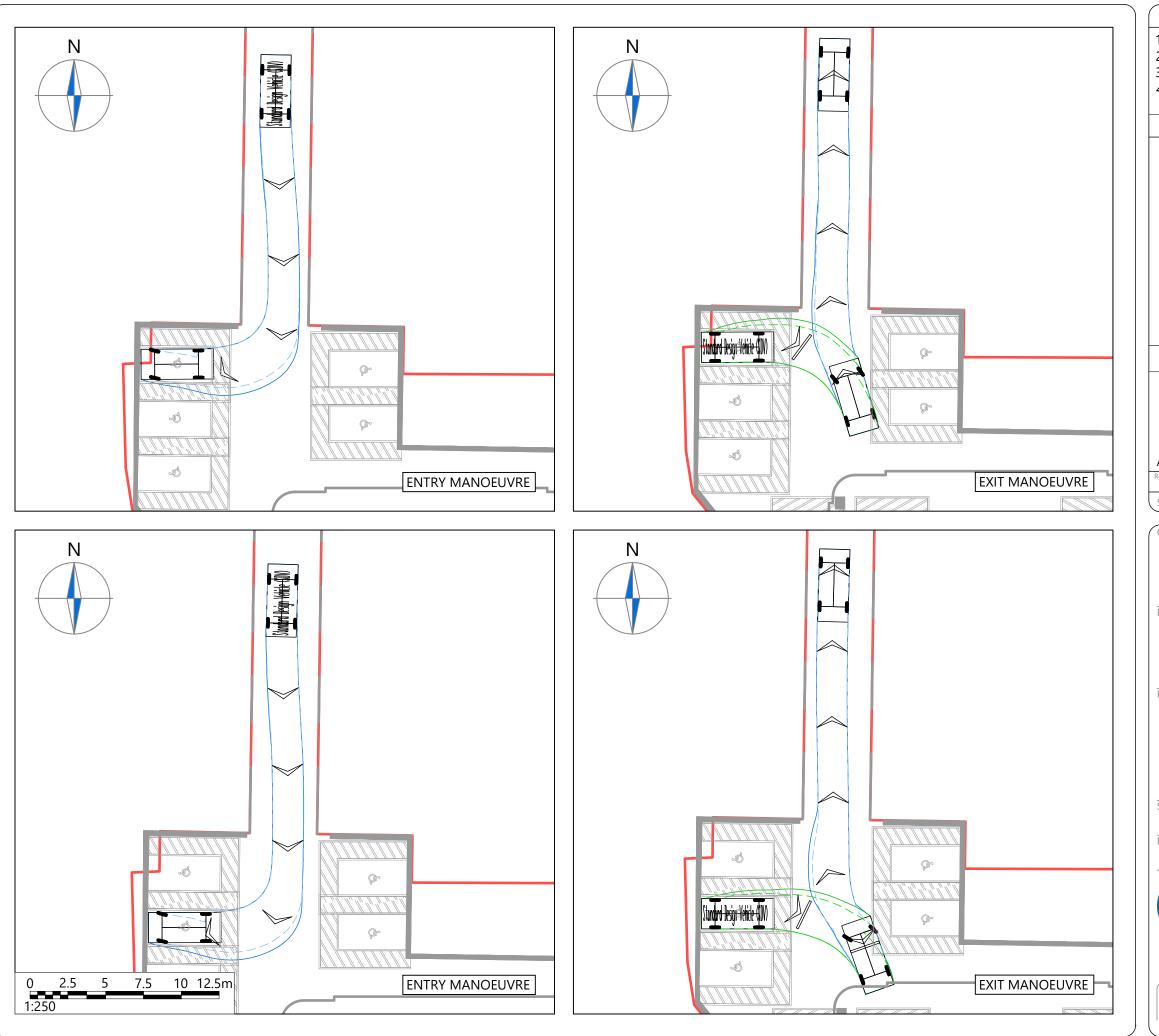

#### **STANDARD DESIGN VEHICLE (SDV)**

Overall Length Overall Width Overall Body Height Min Body Ground Clearance Track Width Lock to lock time Wall to Wall Turning Radius

▼ Preliminary

Forward Gear

RLM DB 29.01.2025 A Updated layout REVISION HISTORY

4.800m 2.000m 1.950m 0.100m

2.000m

4.00s 6.000m

☐ As Built

Reverse Gear