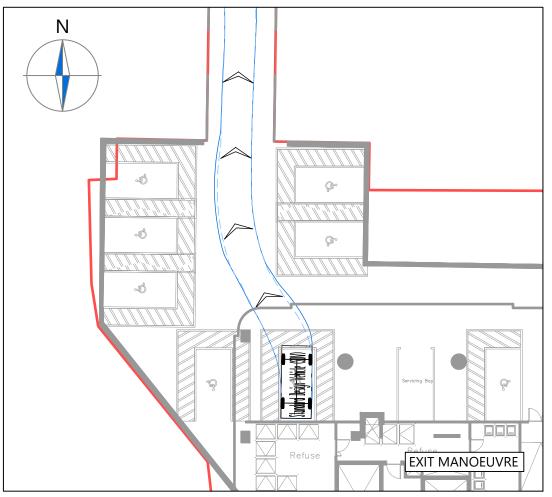

- 1. This drawing to be read & printed in colour.
- 2. This drawing is for illustrative purposes only.
- 3. Design speed for all vehicle swept paths is 5kph.
- 4. Stationary steering has not been used on this drawing.