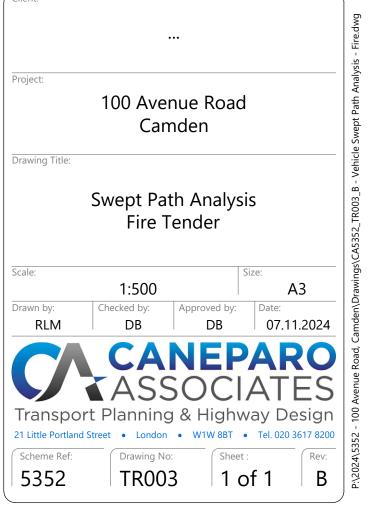

# 100 Avenue Road

**Vehicle Swept Path Analysis Plans** 

February 2025

Posts

Hampstead Theatre

EXIT MANOEUVRE

Transport Planning & Highway Design

1 of 5

Drawing No:

TR002

5352

**A**3

P:\2024\5352 - 100 ,

- 1. This drawing to be read & printed in colour.
- 2. This drawing is for illustrative purposes only.
- 3. Design speed for all vehicle swept paths is 5kph.
- 4. Stationary steering has not been used on this drawing.