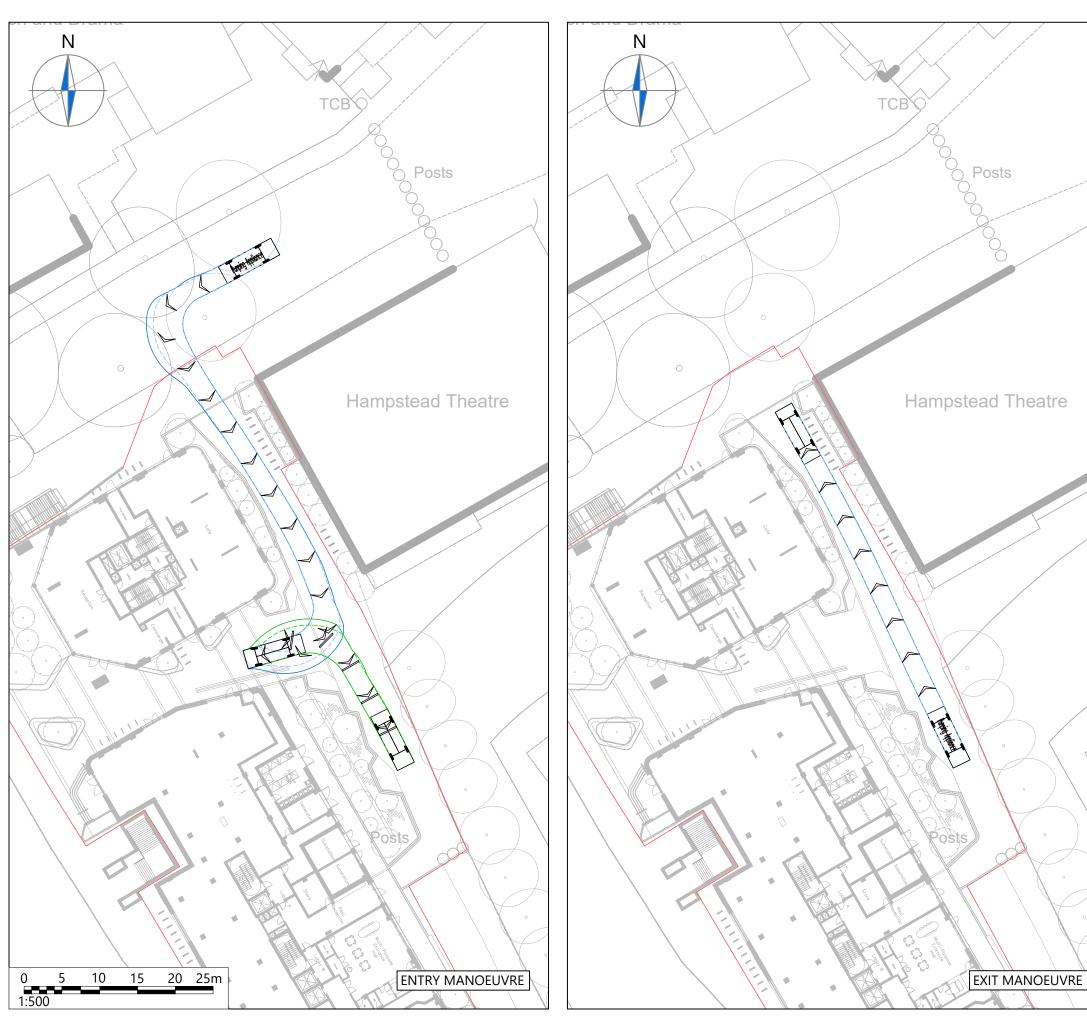

- 1. This drawing to be read & printed in colour.
- 2. This drawing is for illustrative purposes only.
- 3. Design speed for all vehicle swept paths is 5kph.
- 4. Stationary steering has not been used on this drawing.