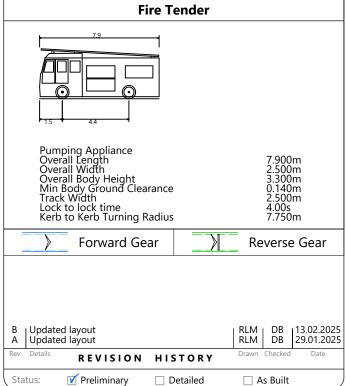

t been used on this drawing.









Transport Planning & Highway Design

3 of 5

Drawing No:

TR002

5352

P:\2024\5352 - 100



- 1. This drawing to be read & printed in colour.
- 2. This drawing is for illustrative purposes only.
- 3. Design speed for all vehicle swept paths is 5kph.
- 4. Stationary steering has not been used on this drawing.







- 1. This drawing to be read & printed in colour.
- 2. This drawing is for illustrative purposes only.
- 3. Design speed for all vehicle swept paths is 5kph.
- 4. Stationary steering has not been used on this drawing.







- 1. This drawing to be read & printed in colour.
- 2. This drawing is for illustrative purposes only.
- 3. Design speed for all vehicle swept paths is 5kph.
- 4. Stationary steering has not been used on this drawing.









5352

TR005

1 of 6

P:\2024\5352 - 100

Α









Drawn by:

COS

5352

Checked by:

DB

Approved by:

3 of 6

Transport Planning & Highway Design

Drawing No:

TR005

Α3

02.12.2024

P:\2024\5352 - 100

Α









- 1. This drawing to be read & printed in colour.
- 2. This drawing is for illustrative purposes only.
- 3. Design speed for all vehicle swept paths is 5kph.
- 4. Stationary steering has not been used on this

#### **STANDARD DESIGN VEHICLE (SDV)**



Overall Length Overall Width Overall Body Height Min Body Ground Clearance Track Width Lock to lock time Wall to Wall Turning Radius

▼ Preliminary

Forward Gear

RLM DB 29.01.2025 A Updated layout REVISION HISTORY

4.800m 2.000m 1.950m 0.100m

2.000m

4.00s 6.000m

☐ As Built

Reverse Gear

### Regal Avenue Road Limited