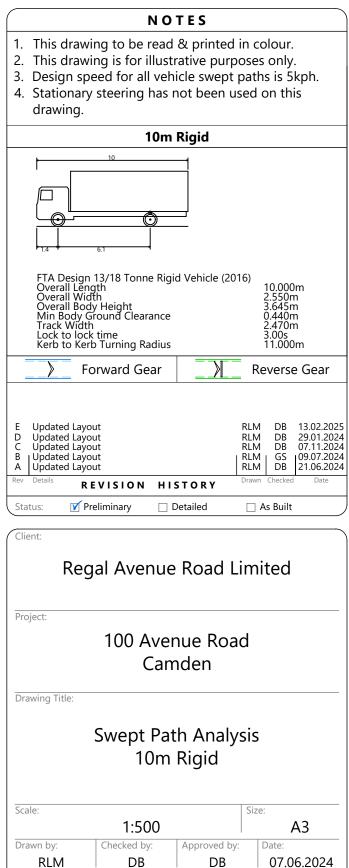

Drawing No:

TR002

5352

**A**3

P:\2024\5352 - 100 ,

- 1. This drawing to be read & printed in colour.
- 2. This drawing is for illustrative purposes only.
- 3. Design speed for all vehicle swept paths is 5kph.
- 4. Stationary steering has not been used on this drawing.