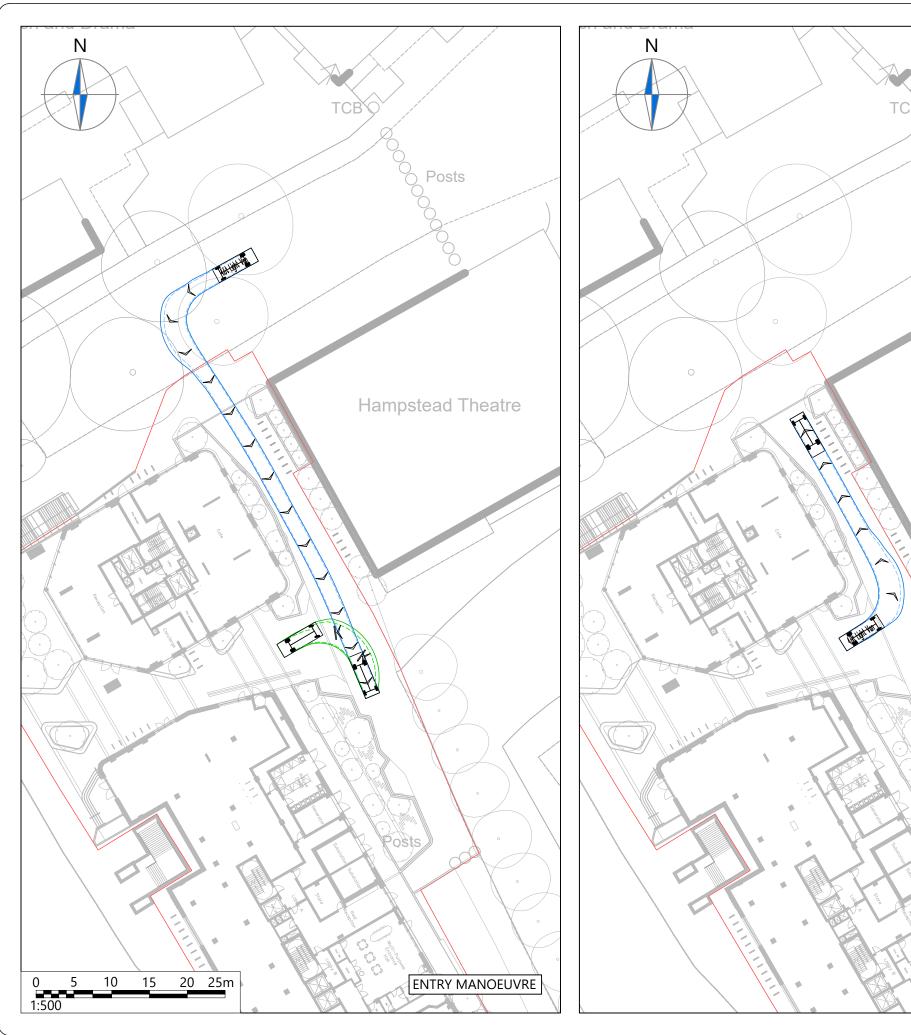

# 100 Avenue Road

**Vehicle Swept Path Analysis Plans** 

February 2025

Posts

Hampstead Theatre

EXIT MANOEUVRE

Transport Planning & Highway Design

1 of 5

- 1. This drawing to be read & printed in colour.
- 2. This drawing is for illustrative purposes only.
- 3. Design speed for all vehicle swept paths is 5kph.
- 4. Stationary steering has not been used on this drawing.