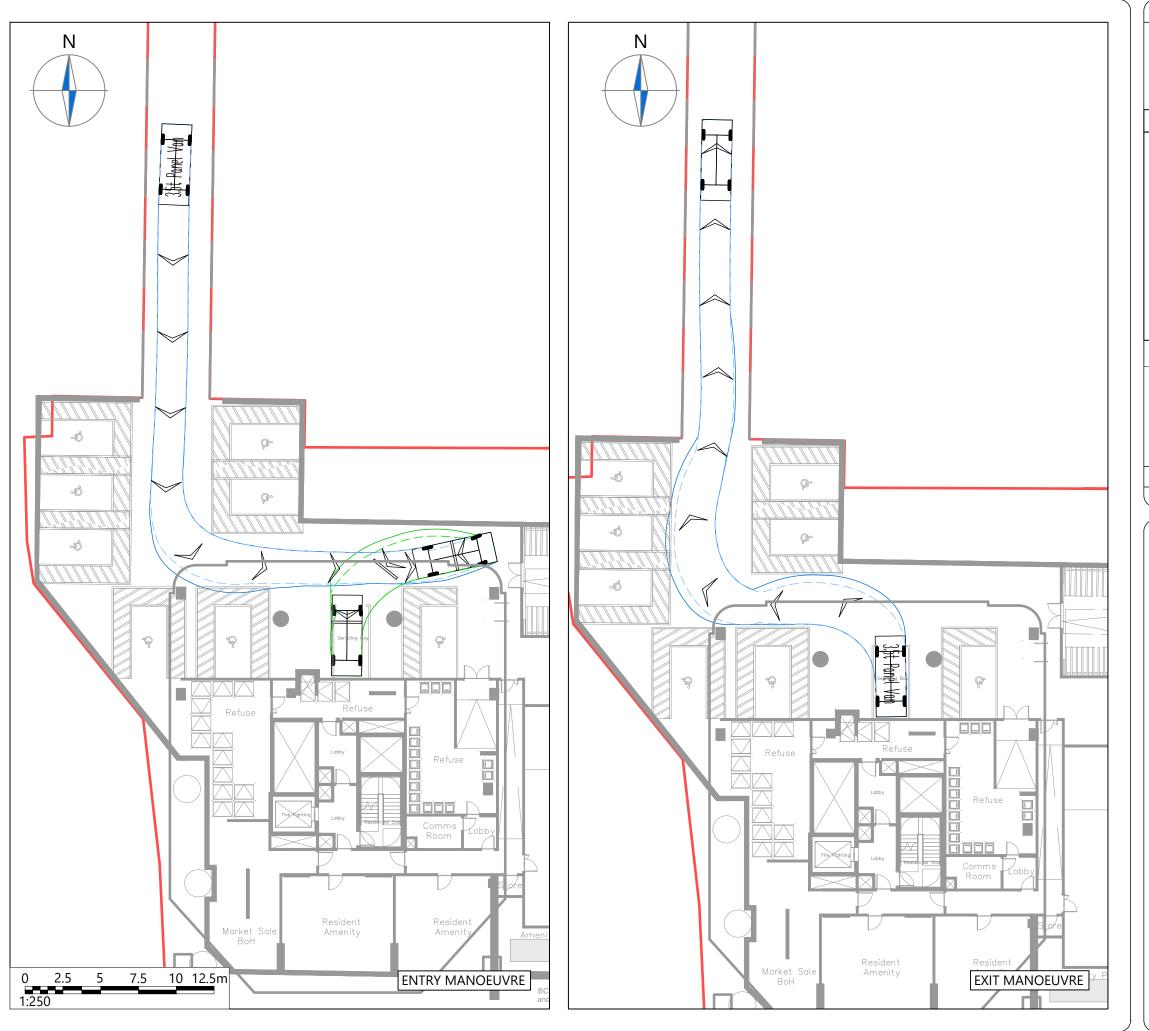

5352

TR005

1 of 6

P:\2024\5352 - 100

Α

Drawn by:

COS

5352

Checked by:

DB

Approved by:

3 of 6

Transport Planning & Highway Design

Drawing No:

TR005

Α3

02.12.2024

P:\2024\5352 - 100

Α

- 1. This drawing to be read & printed in colour.
- 2. This drawing is for illustrative purposes only.
- 3. Design speed for all vehicle swept paths is 5kph.
- 4. Stationary steering has not been used on this