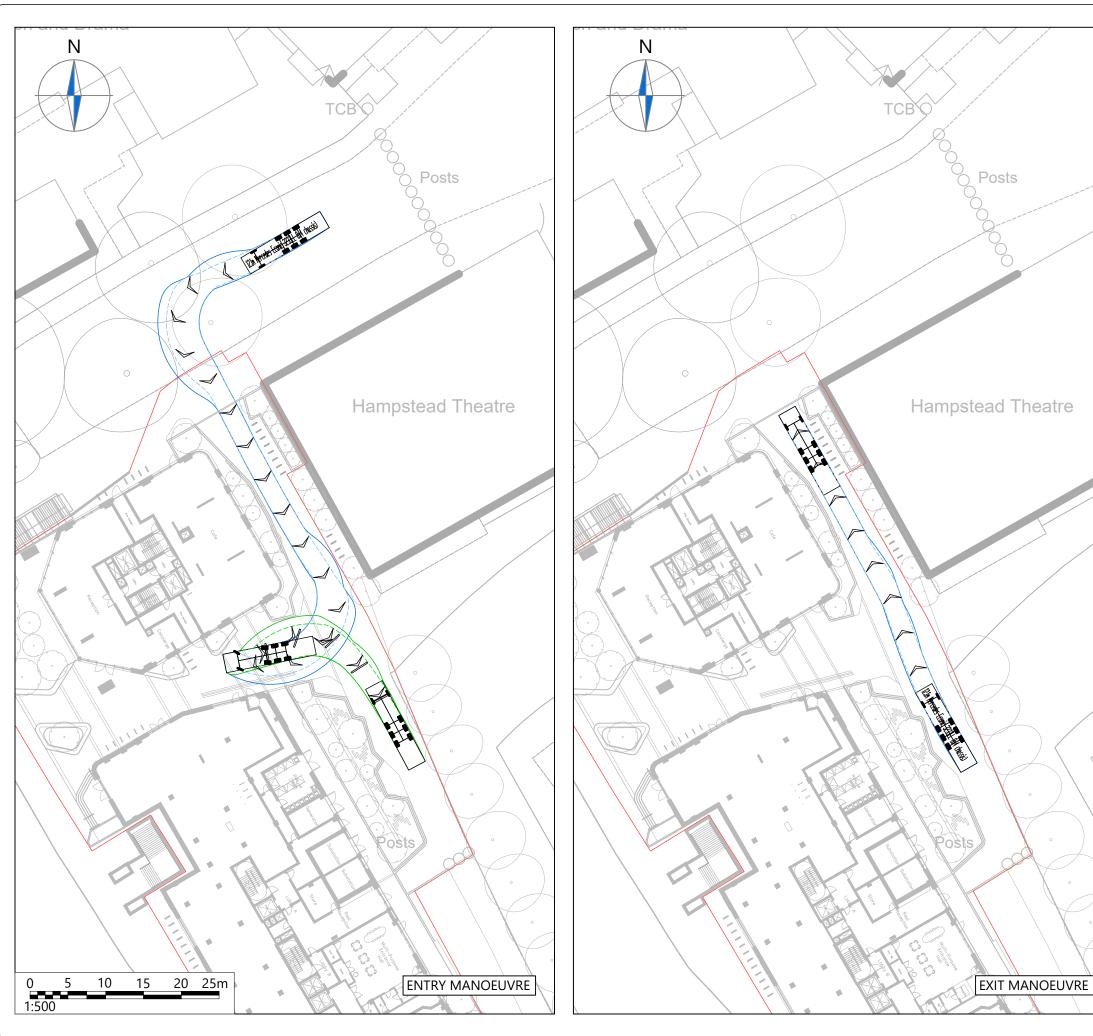

Transport Planning & Highway Design

3 of 5

Drawing No:

TR002

5352

P:\2024\5352 - 100

- 1. This drawing to be read & printed in colour.
- 2. This drawing is for illustrative purposes only.
- 3. Design speed for all vehicle swept paths is 5kph.
- 4. Stationary steering has not been used on this drawing.

- 1. This drawing to be read & printed in colour.
- 2. This drawing is for illustrative purposes only.
- 3. Design speed for all vehicle swept paths is 5kph.
- 4. Stationary steering has not been used on this drawing.