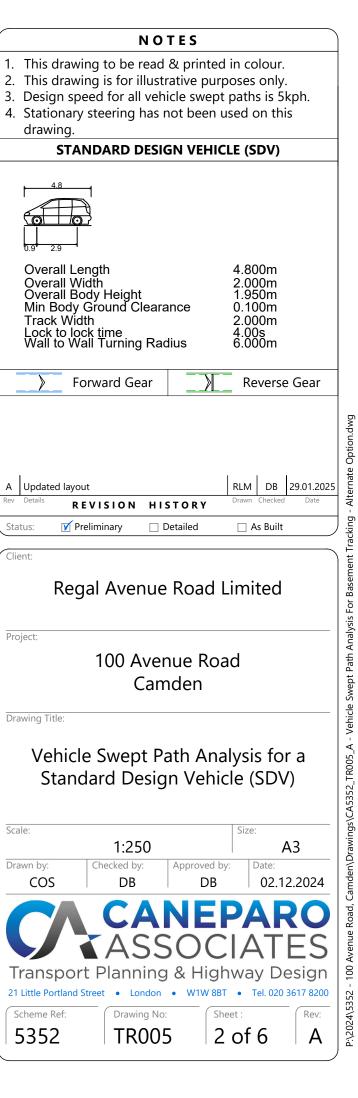

#### **STANDARD DESIGN VEHICLE (SDV)**

Overall Length Overall Width Overall Body Height Min Body Ground Clearance Track Width Lock to lock time Wall to Wall Turning Radius

▼ Preliminary

Forward Gear

RLM DB 29.01.2025 A Updated layout REVISION HISTORY

4.800m 2.000m 1.950m 0.100m

2.000m

4.00s 6.000m

☐ As Built

Reverse Gear