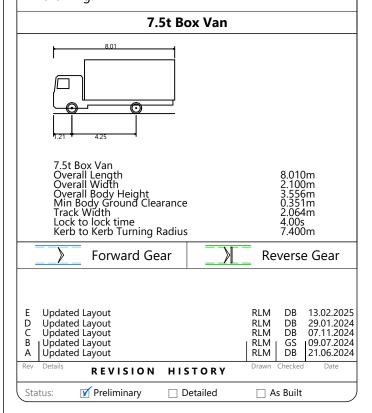

- 1. This drawing to be read & printed in colour.
- 2. This drawing is for illustrative purposes only.
- 3. Design speed for all vehicle swept paths is 5kph.
- 4. Stationary steering has not been used on this drawing.