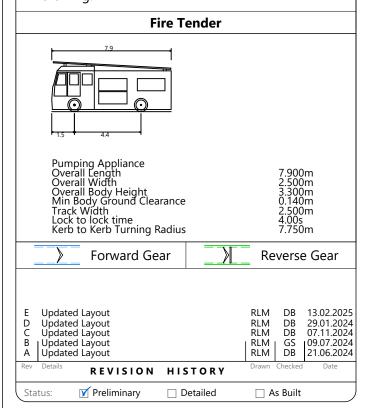

Drawing No:

TR002

5352

**A**3

P:\2024\5352 - 100 ,

- 1. This drawing to be read & printed in colour.
- 2. This drawing is for illustrative purposes only.
- 3. Design speed for all vehicle swept paths is 5kph.
- 4. Stationary steering has not been used on this drawing.