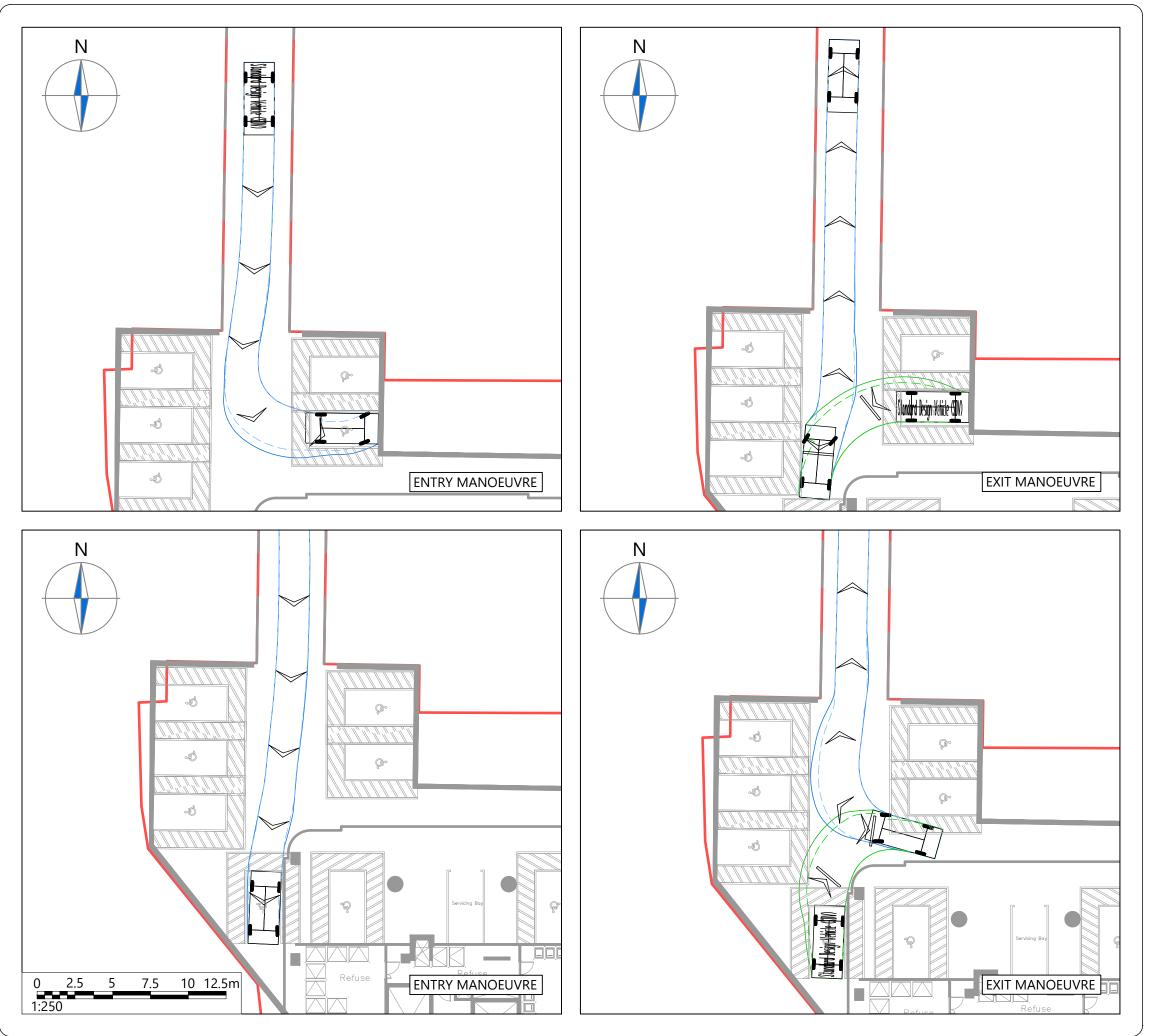

5352

TR005

1 of 6

P:\2024\5352 - 100

Α

Drawn by:

COS

5352

Checked by:

DB

Approved by:

3 of 6

Transport Planning & Highway Design

Drawing No:

TR005

Α3

02.12.2024

P:\2024\5352 - 100

Α

- 1. This drawing to be read & printed in colour.
- 2. This drawing is for illustrative purposes only.
- 3. Design speed for all vehicle swept paths is 5kph.
- 4. Stationary steering has not been used on this