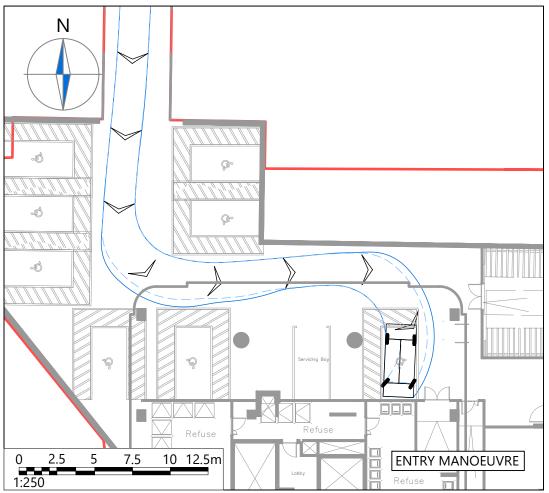

- 1. This drawing to be read & printed in colour.
- 2. This drawing is for illustrative purposes only.
- 3. Design speed for all vehicle swept paths is 5kph.
- 4. Stationary steering has not been used on this drawing.