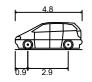

#### **STANDARD DESIGN VEHICLE (SDV)**

Overall Length Overall Width Overall Body Height Min Body Ground Clearance Track Width Lock to lock time Wall to Wall Turning Radius

▼ Preliminary

Forward Gear

RLM DB 29.01.2025 A Updated layout REVISION HISTORY

4.800m 2.000m 1.950m 0.100m

2.000m

4.00s 6.000m

☐ As Built

Reverse Gear