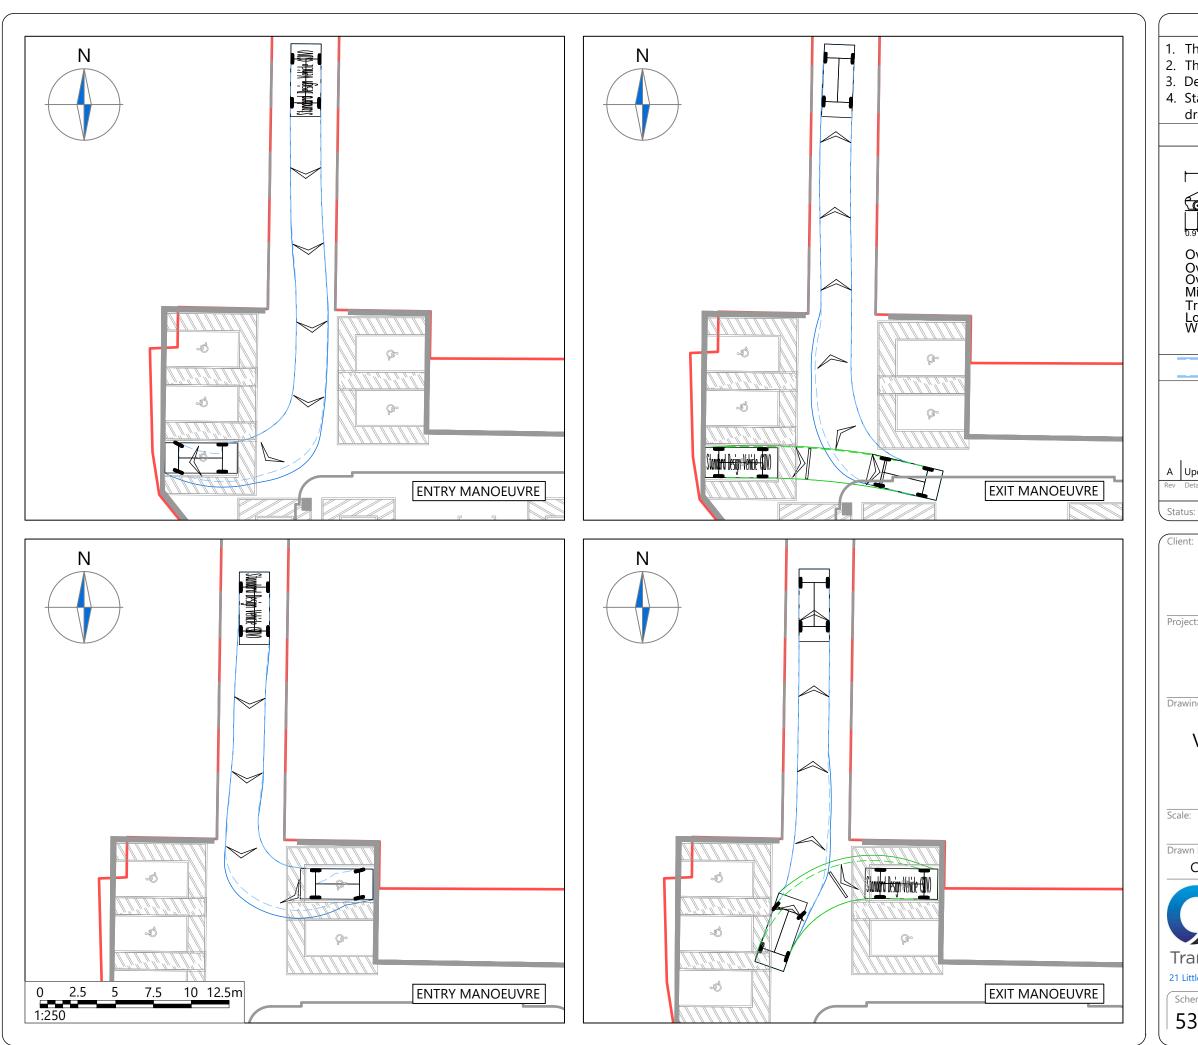

5352

TR005

1 of 6

P:\2024\5352 - 100

Α

Drawn by:

COS

5352

Checked by:

DB

Approved by:

3 of 6

Transport Planning & Highway Design

Drawing No:

TR005

Α3

02.12.2024

P:\2024\5352 - 100

Α

- 1. This drawing to be read & printed in colour.
- 2. This drawing is for illustrative purposes only.
- 3. Design speed for all vehicle swept paths is 5kph.
- 4. Stationary steering has not been used on this