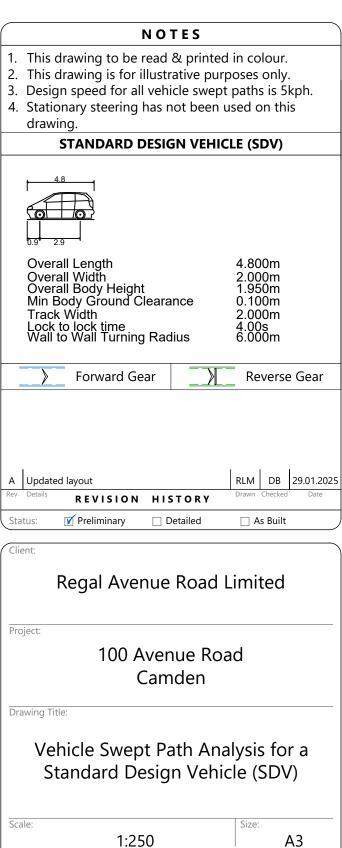

#### **STANDARD DESIGN VEHICLE (SDV)**

Overall Length Overall Width Overall Body Height Min Body Ground Clearance Track Width Lock to lock time Wall to Wall Turning Radius

▼ Preliminary

Forward Gear

RLM DB 29.01.2025 A Updated layout REVISION HISTORY

4.800m 2.000m 1.950m 0.100m

2.000m

4.00s 6.000m

☐ As Built

Reverse Gear

### Regal Avenue Road Limited

Detailed

100 Avenue Road Camden

Drawing Title:

5352

Vehicle Swept Path Analysis for a Standard Design Vehicle (SDV)

1:250 **A**3 Drawn by: Checked by: Approved by: 02.12.2024 COS