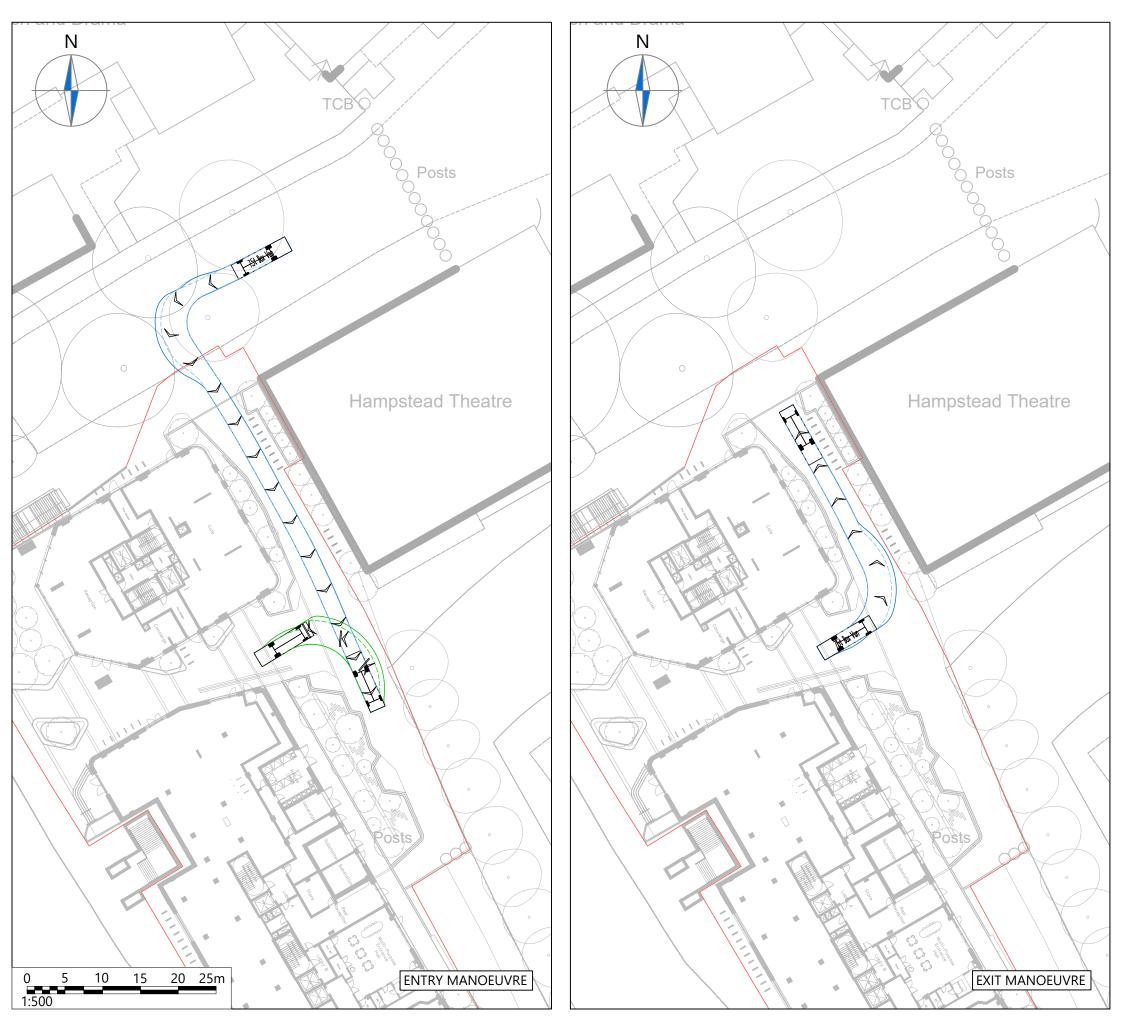

# 100 Avenue Road

**Vehicle Swept Path Analysis Plans** 

February 2025

Posts

Hampstead Theatre

EXIT MANOEUVRE

Transport Planning & Highway Design

1 of 5

- 1. This drawing to be read & printed in colour.
- 2. This drawing is for illustrative purposes only.
- 3. Design speed for all vehicle swept paths is 5kph.
- 4. Stationary steering has not been used on this drawing.