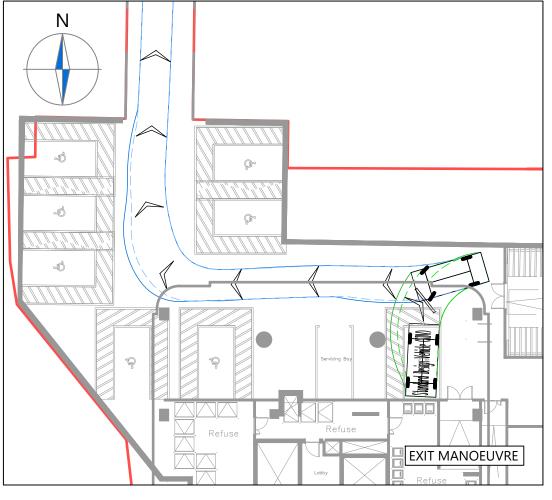

02.12.2024

P:\2024\5352 - 100

Α

- 1. This drawing to be read & printed in colour.
- 2. This drawing is for illustrative purposes only.
- 3. Design speed for all vehicle swept paths is 5kph.
- 4. Stationary steering has not been used on this