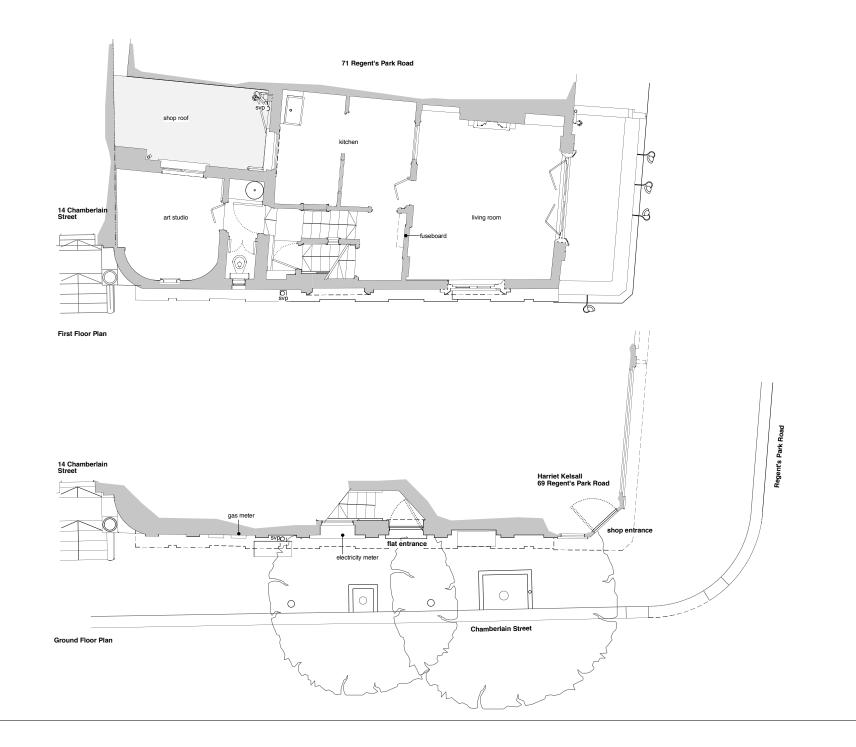

Second Floor Plan

| Rev                            | Date                                  | Description                                                                                                                                                                         |
|--------------------------------|---------------------------------------|-------------------------------------------------------------------------------------------------------------------------------------------------------------------------------------|
| Rev                            | Date                                  | Description                                                                                                                                                                         |
| Rev                            | Date                                  | Description                                                                                                                                                                         |
|                                | 5                                     | 9a                                                                                                                                                                                  |
| R                              | 5                                     | <b>9a</b><br>Jent's Park Road                                                                                                                                                       |
| Pro                            | 5.<br>eg                              | 9a                                                                                                                                                                                  |
| Pro                            | 5<br>leg                              | 933<br>933<br>934<br>934<br>935<br>935<br>937<br>937<br>937<br>937<br>937<br>937<br>937<br>937                                                                                      |
| Pro<br>Dra<br>Nu<br>Dra<br>Tit | bject<br>awing                        | 99<br>ent's Park Road<br>69a Regent's Park Road<br>Condon NW1 8UY<br>P01 Revision -<br>Existing Plans<br>General Arrangement<br>Ground, 1st and 2nd Floor:<br>1:50 @ A1, 1:100 @ A3 |
| Pro<br>Dra<br>Nu<br>Dra<br>Tit | bject<br>awing<br>mber<br>awing<br>le | G9a Regent's Park Road<br>69a Regent's Park Road<br>London NW1 8UY<br>P01 Revision -<br>Existing Plans<br>General Arrangement<br>Ground, 1st and 2nd Floor                          |