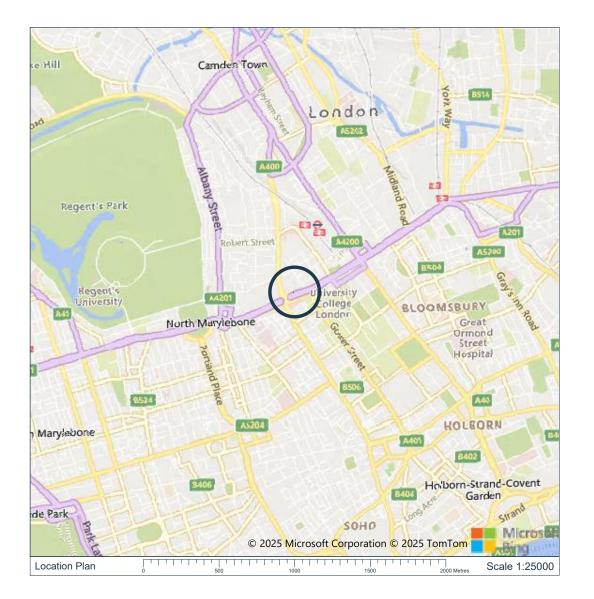

SITE LOCATION

DETAILED SITE LOCATION

Notes:

Site Boundary

Drawing Status:

Planning

Site Ref: UK-046883

Site Name and Address:

Euston Road (No. 250 Opposite UCL Hospital), London, NW1 2AF

Coords: 529330, 182380

Drawing Name:

Site Location Plan

| 5 2-1007220_1 EI1_EOO_1 | Drawing No: | 24007226 | _PLN_LOC | _1.1 |
|-------------------------|-------------|----------|----------|------|
|-------------------------|-------------|----------|----------|------|