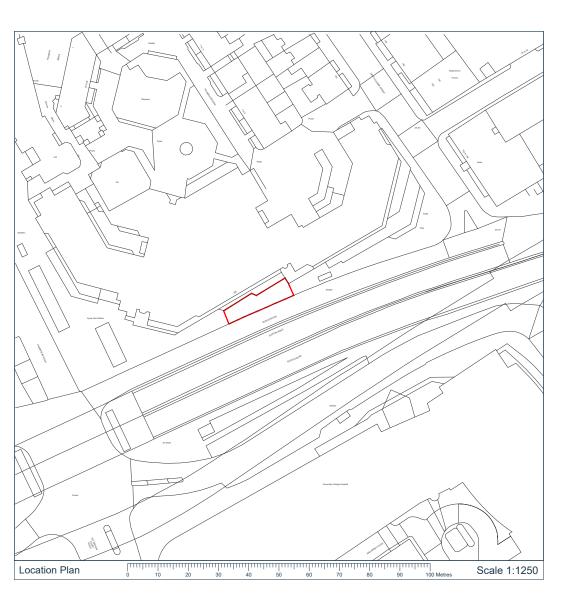

SITE LOCATION

DETAILED SITE LOCATION

Notes:

Site Boundary

Drawing Status:

Planning

Site Ref: UK-046883

Site Name and Address:

Euston Road (No. 250 Opposite UCL Hospital), London, NW1 2AF

Coords: 529330, 182380

Drawing Name:

Site Location Plan

| 5 2-1007220_1 EI1_EOO_1 | Drawing No: | 24007226 | _PLN_LOC | _1.1 |
|-------------------------|-------------|----------|----------|------|
|-------------------------|-------------|----------|----------|------|