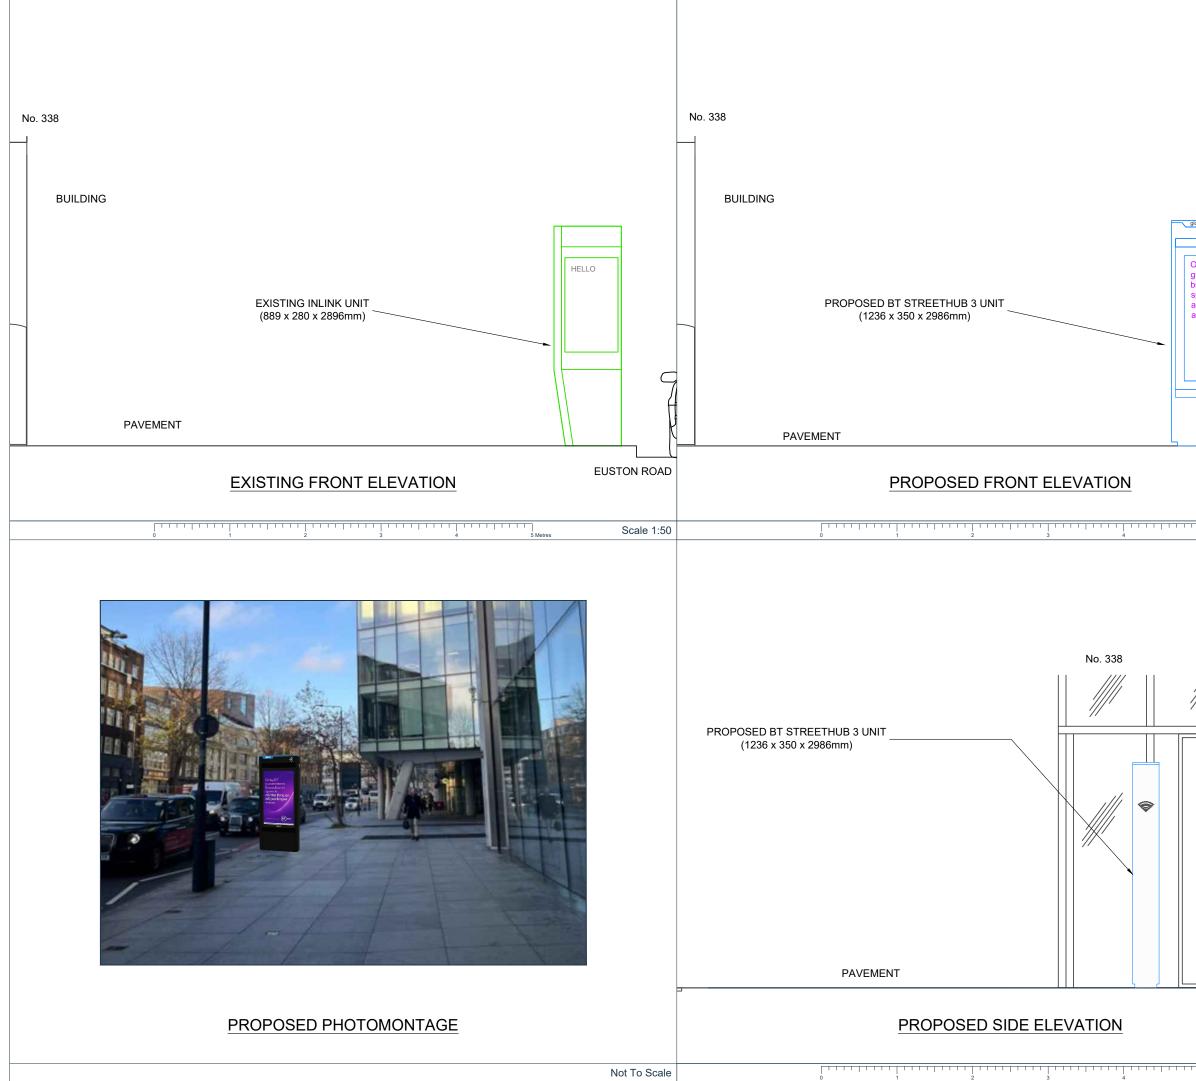

|                                                                                 |                                                                                         | DM DALCOUR<br>MACLAREN                                                                                                                                                                                                                                                                                                                                                                                                                                                           |  |  |  |  |
|---------------------------------------------------------------------------------|-----------------------------------------------------------------------------------------|----------------------------------------------------------------------------------------------------------------------------------------------------------------------------------------------------------------------------------------------------------------------------------------------------------------------------------------------------------------------------------------------------------------------------------------------------------------------------------|--|--|--|--|
|                                                                                 |                                                                                         | Notes:                                                                                                                                                                                                                                                                                                                                                                                                                                                                           |  |  |  |  |
|                                                                                 |                                                                                         | Use written dimensions only, do not scale from drawing. Use latest revision of all referenced information.                                                                                                                                                                                                                                                                                                                                                                       |  |  |  |  |
|                                                                                 |                                                                                         | All measurements are in metres, unless stated otherwise.                                                                                                                                                                                                                                                                                                                                                                                                                         |  |  |  |  |
| global (BT                                                                      |                                                                                         | Plan is based on the InlinkUK BT Existing &<br>Proposed Elevations, No. CMD-148-EL-V2,<br>dated 09 May 2018, and the information<br>obtained during site visit in December 2024.                                                                                                                                                                                                                                                                                                 |  |  |  |  |
| Only BT<br>guarantees<br>broadband<br>speeds<br>all the time on<br>all packages |                                                                                         |                                                                                                                                                                                                                                                                                                                                                                                                                                                                                  |  |  |  |  |
|                                                                                 |                                                                                         |                                                                                                                                                                                                                                                                                                                                                                                                                                                                                  |  |  |  |  |
|                                                                                 |                                                                                         |                                                                                                                                                                                                                                                                                                                                                                                                                                                                                  |  |  |  |  |
|                                                                                 | EUSTON ROAD                                                                             |                                                                                                                                                                                                                                                                                                                                                                                                                                                                                  |  |  |  |  |
| 5 Metres                                                                        | Scale 1:50                                                                              |                                                                                                                                                                                                                                                                                                                                                                                                                                                                                  |  |  |  |  |
|                                                                                 |                                                                                         | Drawing Status:<br>Planning<br>Site Ref:<br>UK-046882                                                                                                                                                                                                                                                                                                                                                                                                                            |  |  |  |  |
|                                                                                 |                                                                                         | Site Name and Address:<br>Euston Road ( No.338 Regent's Place),<br>London, NW1 3BG                                                                                                                                                                                                                                                                                                                                                                                               |  |  |  |  |
|                                                                                 |                                                                                         | Coords: N/A Drawing Name:                                                                                                                                                                                                                                                                                                                                                                                                                                                        |  |  |  |  |
|                                                                                 |                                                                                         | Elevation Plan Drawing No: 24006842_PLN_EL_3.1                                                                                                                                                                                                                                                                                                                                                                                                                                   |  |  |  |  |
|                                                                                 | Rev         Date         Description           -         20.02.2025         First Issue |                                                                                                                                                                                                                                                                                                                                                                                                                                                                                  |  |  |  |  |
|                                                                                 |                                                                                         |                                                                                                                                                                                                                                                                                                                                                                                                                                                                                  |  |  |  |  |
|                                                                                 |                                                                                         | Drawn: AS<br>Approved: NA                                                                                                                                                                                                                                                                                                                                                                                                                                                        |  |  |  |  |
|                                                                                 |                                                                                         | Sheet No:     1 of 1       Sheet Size:     A3                                                                                                                                                                                                                                                                                                                                                                                                                                    |  |  |  |  |
|                                                                                 |                                                                                         | ВТ                                                                                                                                                                                                                                                                                                                                                                                                                                                                               |  |  |  |  |
|                                                                                 |                                                                                         | The information contained in this document is confidential and protected by copyright.<br>The use, copying or disclosure to a third party, either wholly or in part, except with the written<br>permission of, and in the manner prescribed by Dackour Macairen constitutes an infingement<br>of copyright. Dackour Macairen onset warrant that this document is definitive nor free of<br>error and does not accept liability for any loss caused or arising from reliance upon |  |  |  |  |
| 5 Metres                                                                        | Scale 1:50                                                                              | information provided herein. Although our best efforts have been made to ensure the<br>accuracy of these plans, all measurements must be confirmed on site.                                                                                                                                                                                                                                                                                                                      |  |  |  |  |