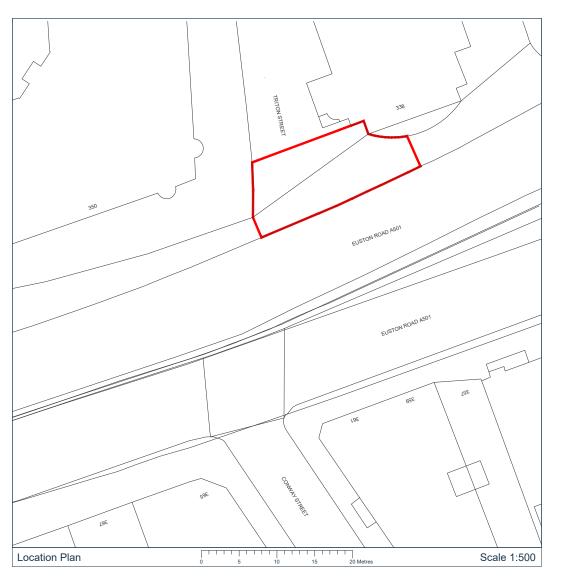

SITE LOCATION

DETAILED SITE LOCATION

Notes:

Site Boundary

Drawing Status:

Planning

Site Ref: UK-046882

Site Name and Address:

Euston Road ( No.338 Regent's Place), London, NW1 3BG

Coords: 529012, 182220

Drawing Na

Site Location Plan

Drawing No: 24006842\_PLN\_LOC\_1.1

| Rev | Date       | Description |  |
|-----|------------|-------------|--|
| -   | 20.02.2025 | First Issue |  |
|     |            |             |  |
|     |            |             |  |
|     |            |             |  |
|     |            |             |  |