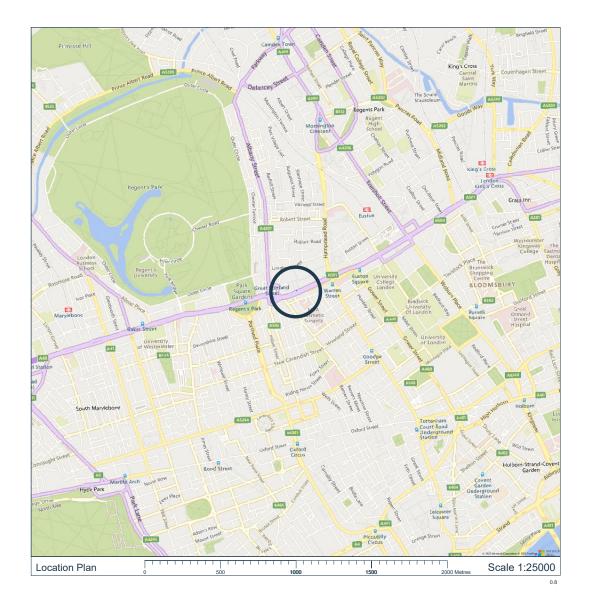

SITE LOCATION

DETAILED SITE LOCATION

Notes:

Site Boundary

Drawing Status:

Planning

Site Ref: UK-046882

Site Name and Address:

Euston Road ( No.338 Regent's Place), London, NW1 3BG

Coords: 529012, 182220

Drawing Na

Site Location Plan

Drawing No: 24006842\_PLN\_LOC\_1.1

| Rev | Date       | Description |  |
|-----|------------|-------------|--|
| -   | 20.02.2025 | First Issue |  |
|     |            |             |  |
|     |            |             |  |
|     |            |             |  |
|     |            |             |  |