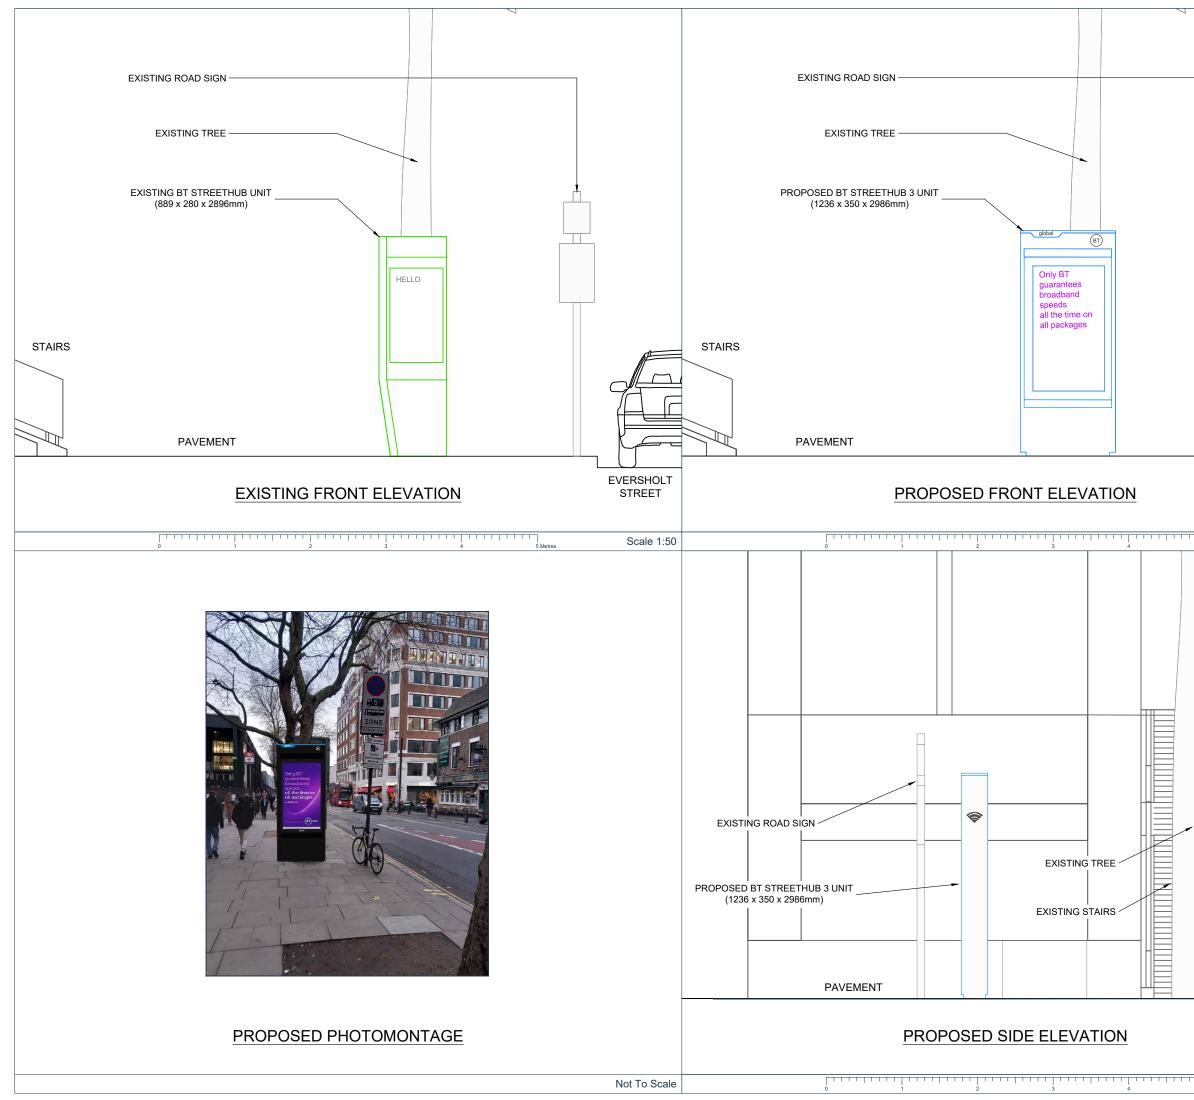

|  |                   |                                                           | DALCON<br>MACLA                                                   | UR<br>REN                                                          |  |
|--|-------------------|-----------------------------------------------------------|-------------------------------------------------------------------|--------------------------------------------------------------------|--|
|  | Note              | e:                                                        |                                                                   |                                                                    |  |
|  | Us<br>fro         | e written dim                                             | nensions only,<br>Jse latest revi<br>r