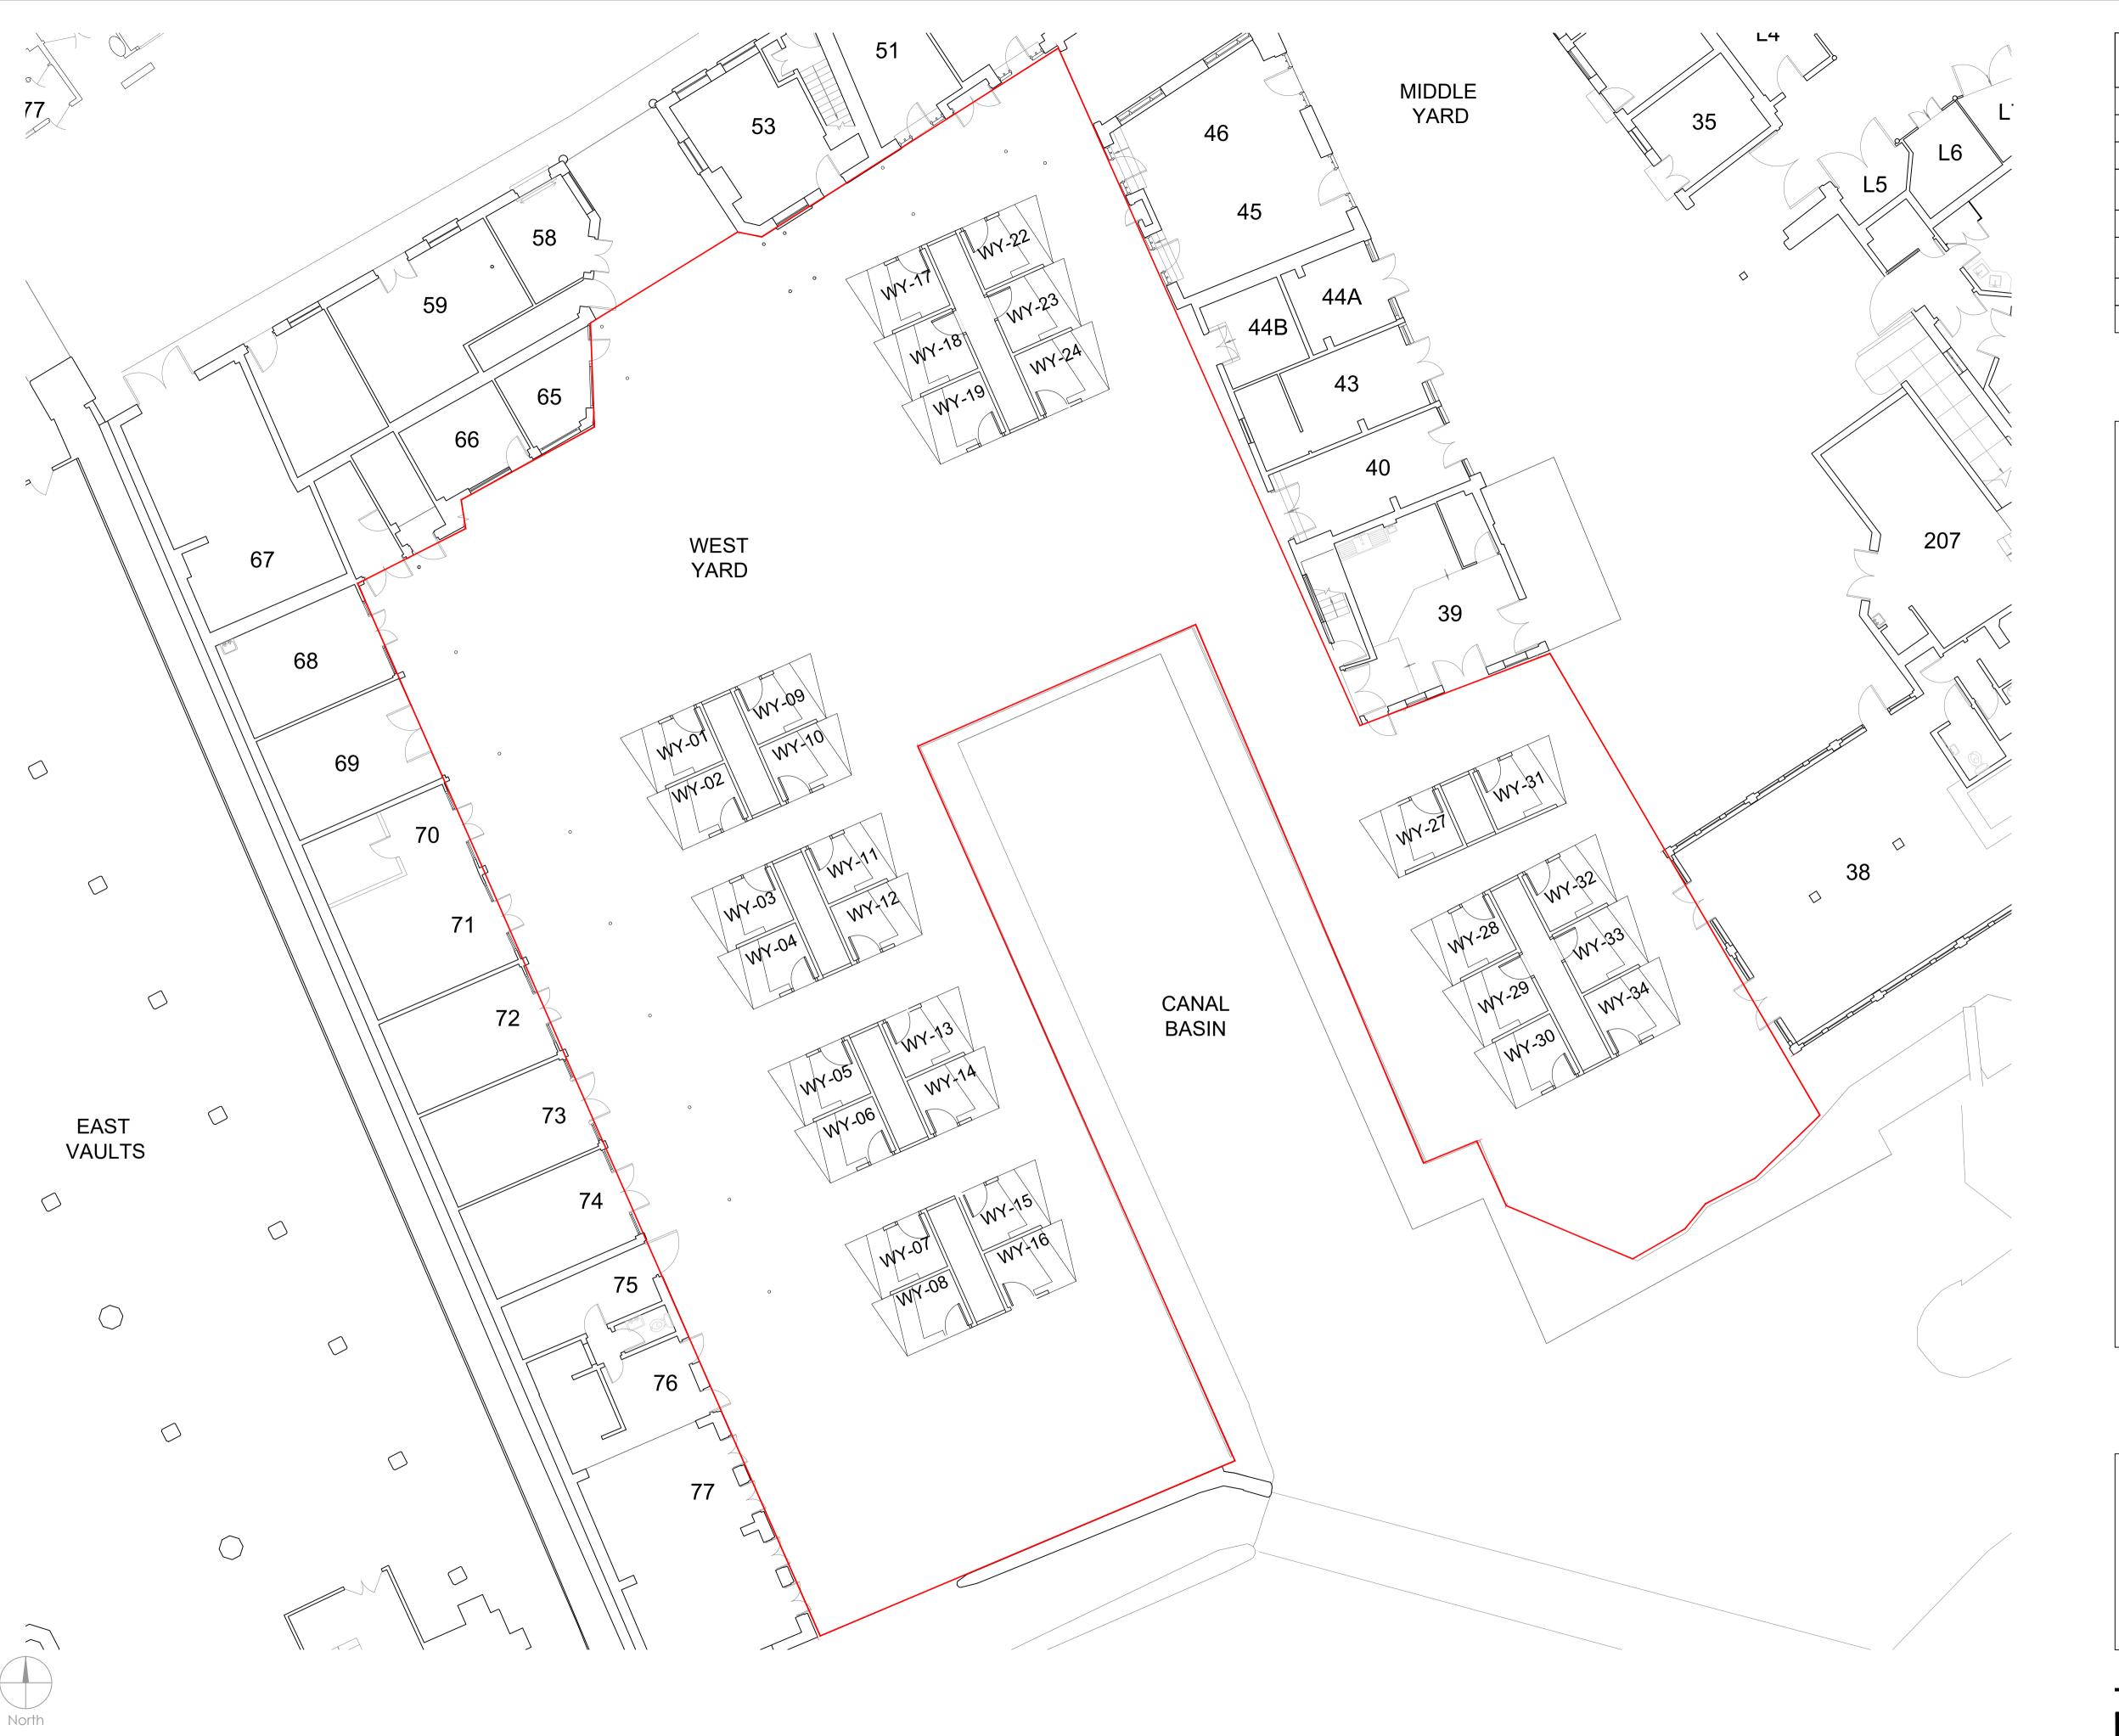

|                      | CLM West Yard / Camden Ma       |                |  |  |
|----------------------|---------------------------------|----------------|--|--|
| Level                | Proposed Layout Plan (30 Units) |                |  |  |
| GF                   |                                 |                |  |  |
| Scale                | Date                            | Drawn By       |  |  |
| 1:100 A1<br>1:200 A3 | 18.03.2022                      | K.T.           |  |  |
| Rev                  | Date                            | Description    |  |  |
| -                    | -                               | Planning       |  |  |
| Drawing Num          | ber                             | Project Number |  |  |
| WY-P-001             |                                 | -              |  |  |