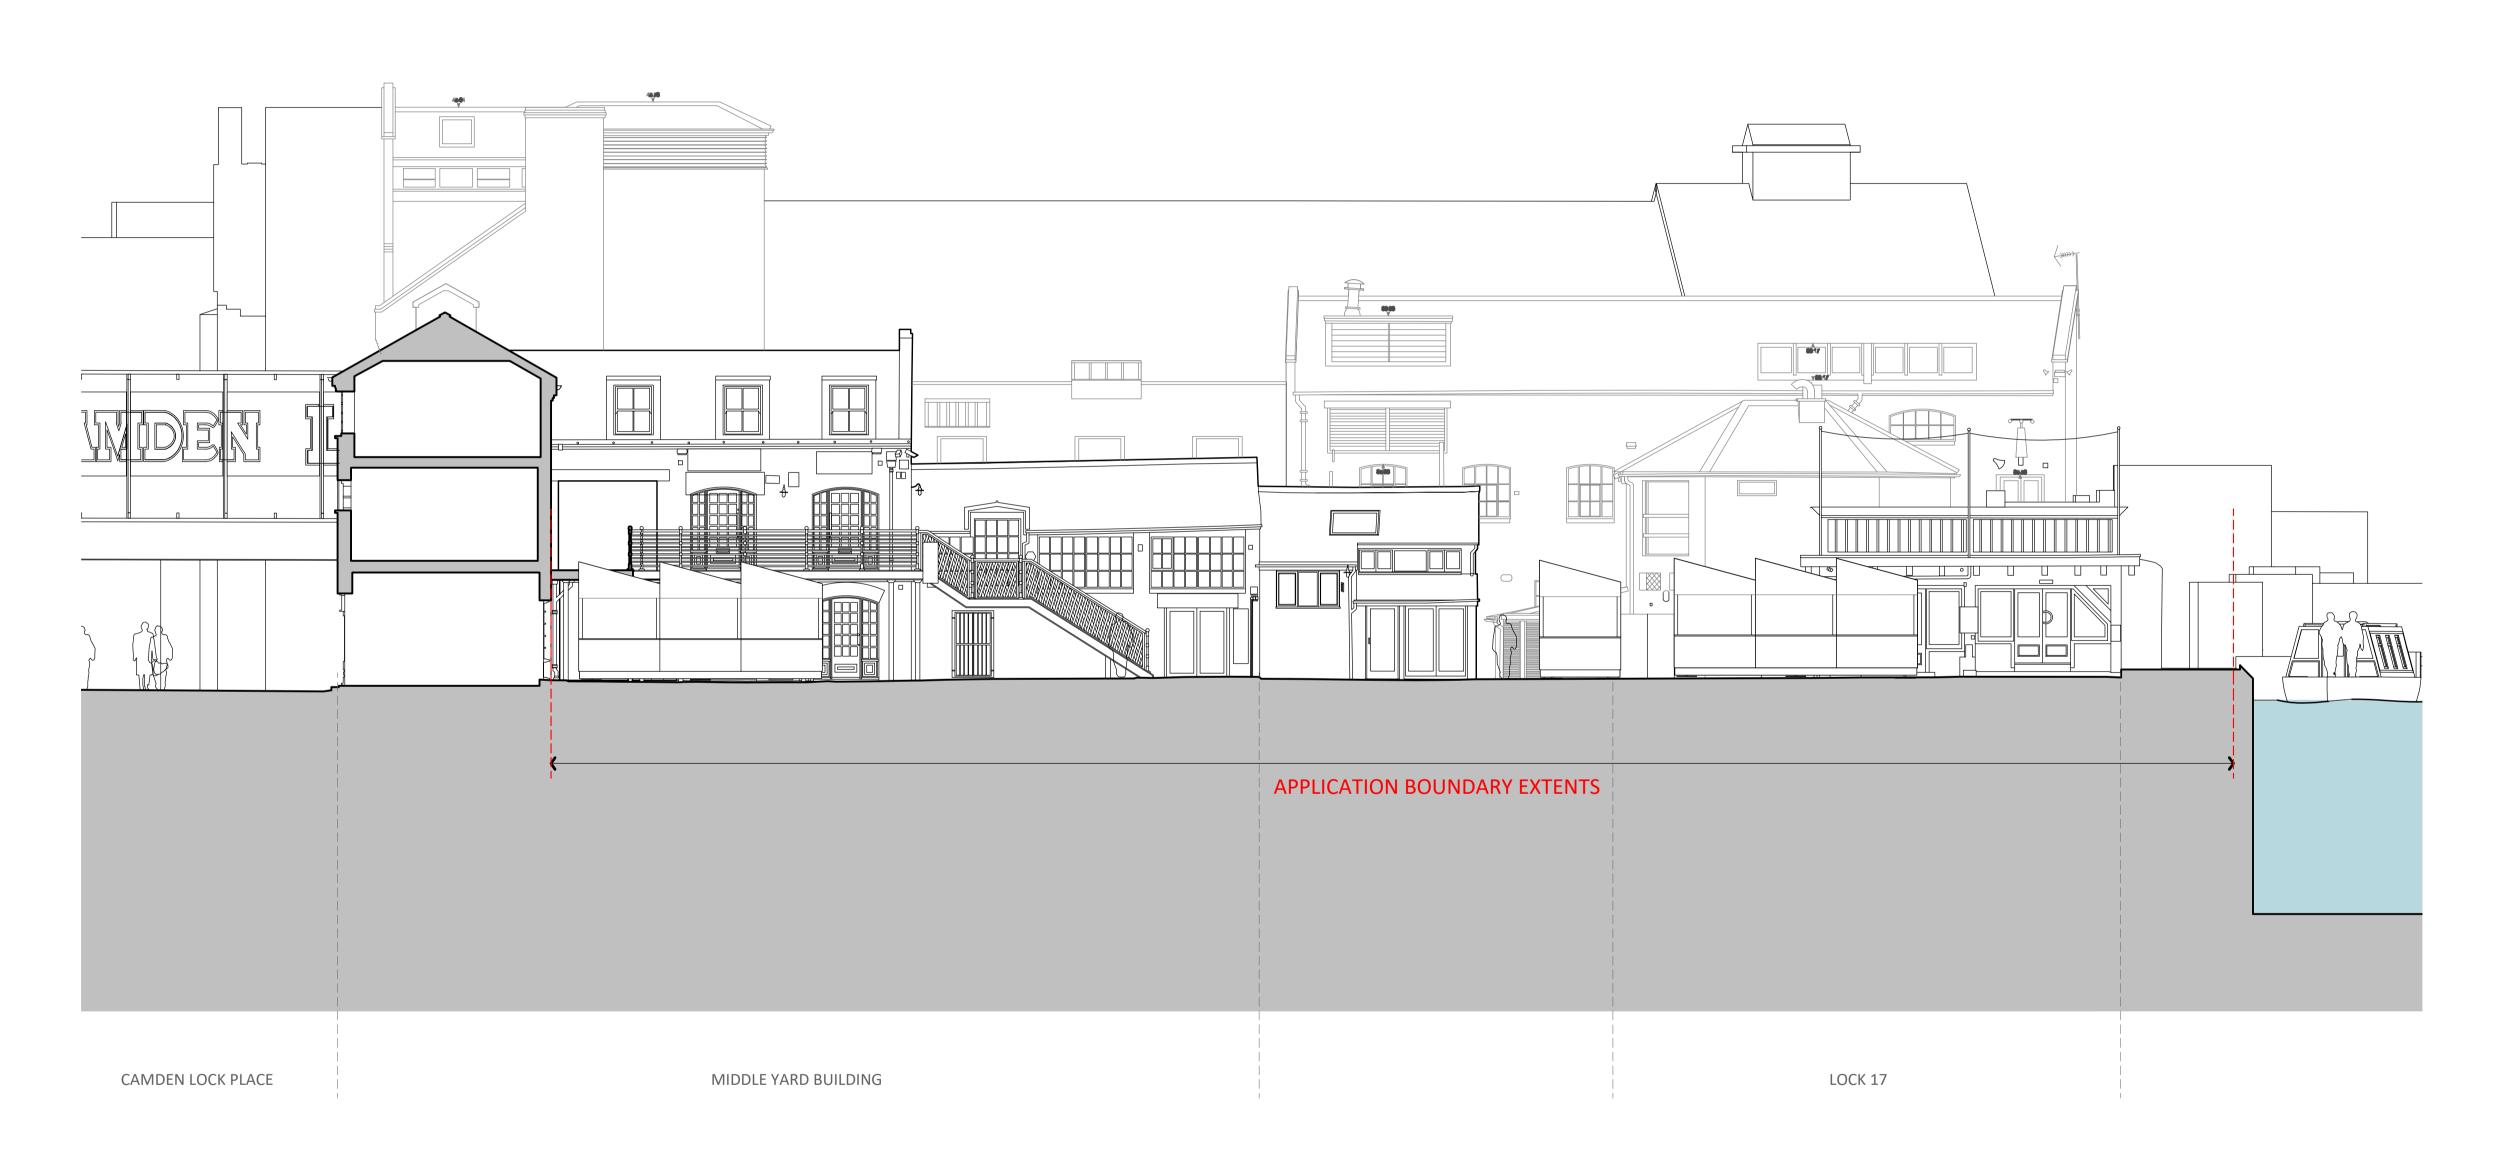

|                      | CLM V   | CLM West Yard / Camden Marke   |           |                 |
|----------------------|---------|--------------------------------|-----------|-----------------|
| Level                | Propose | ed Elevat                      | ion 1 - ' | Viewing Towards |
| GF                   | Mic     | Middle Yard Building (30 Units |           |                 |
| Scale                |         | Date                           |           | Drawn By        |
| 1:100 A1<br>1:200 A3 | 18.0    | 03.2022                        |           | K.T.            |
| Rev                  | [       | Date                           | 1         | Description     |
| -                    |         | -                              |           | Planning        |
| Drawing N            | umber   |                                | Projec    | ct Number       |
| WY-P-0               | 003     |                                |           | -               |