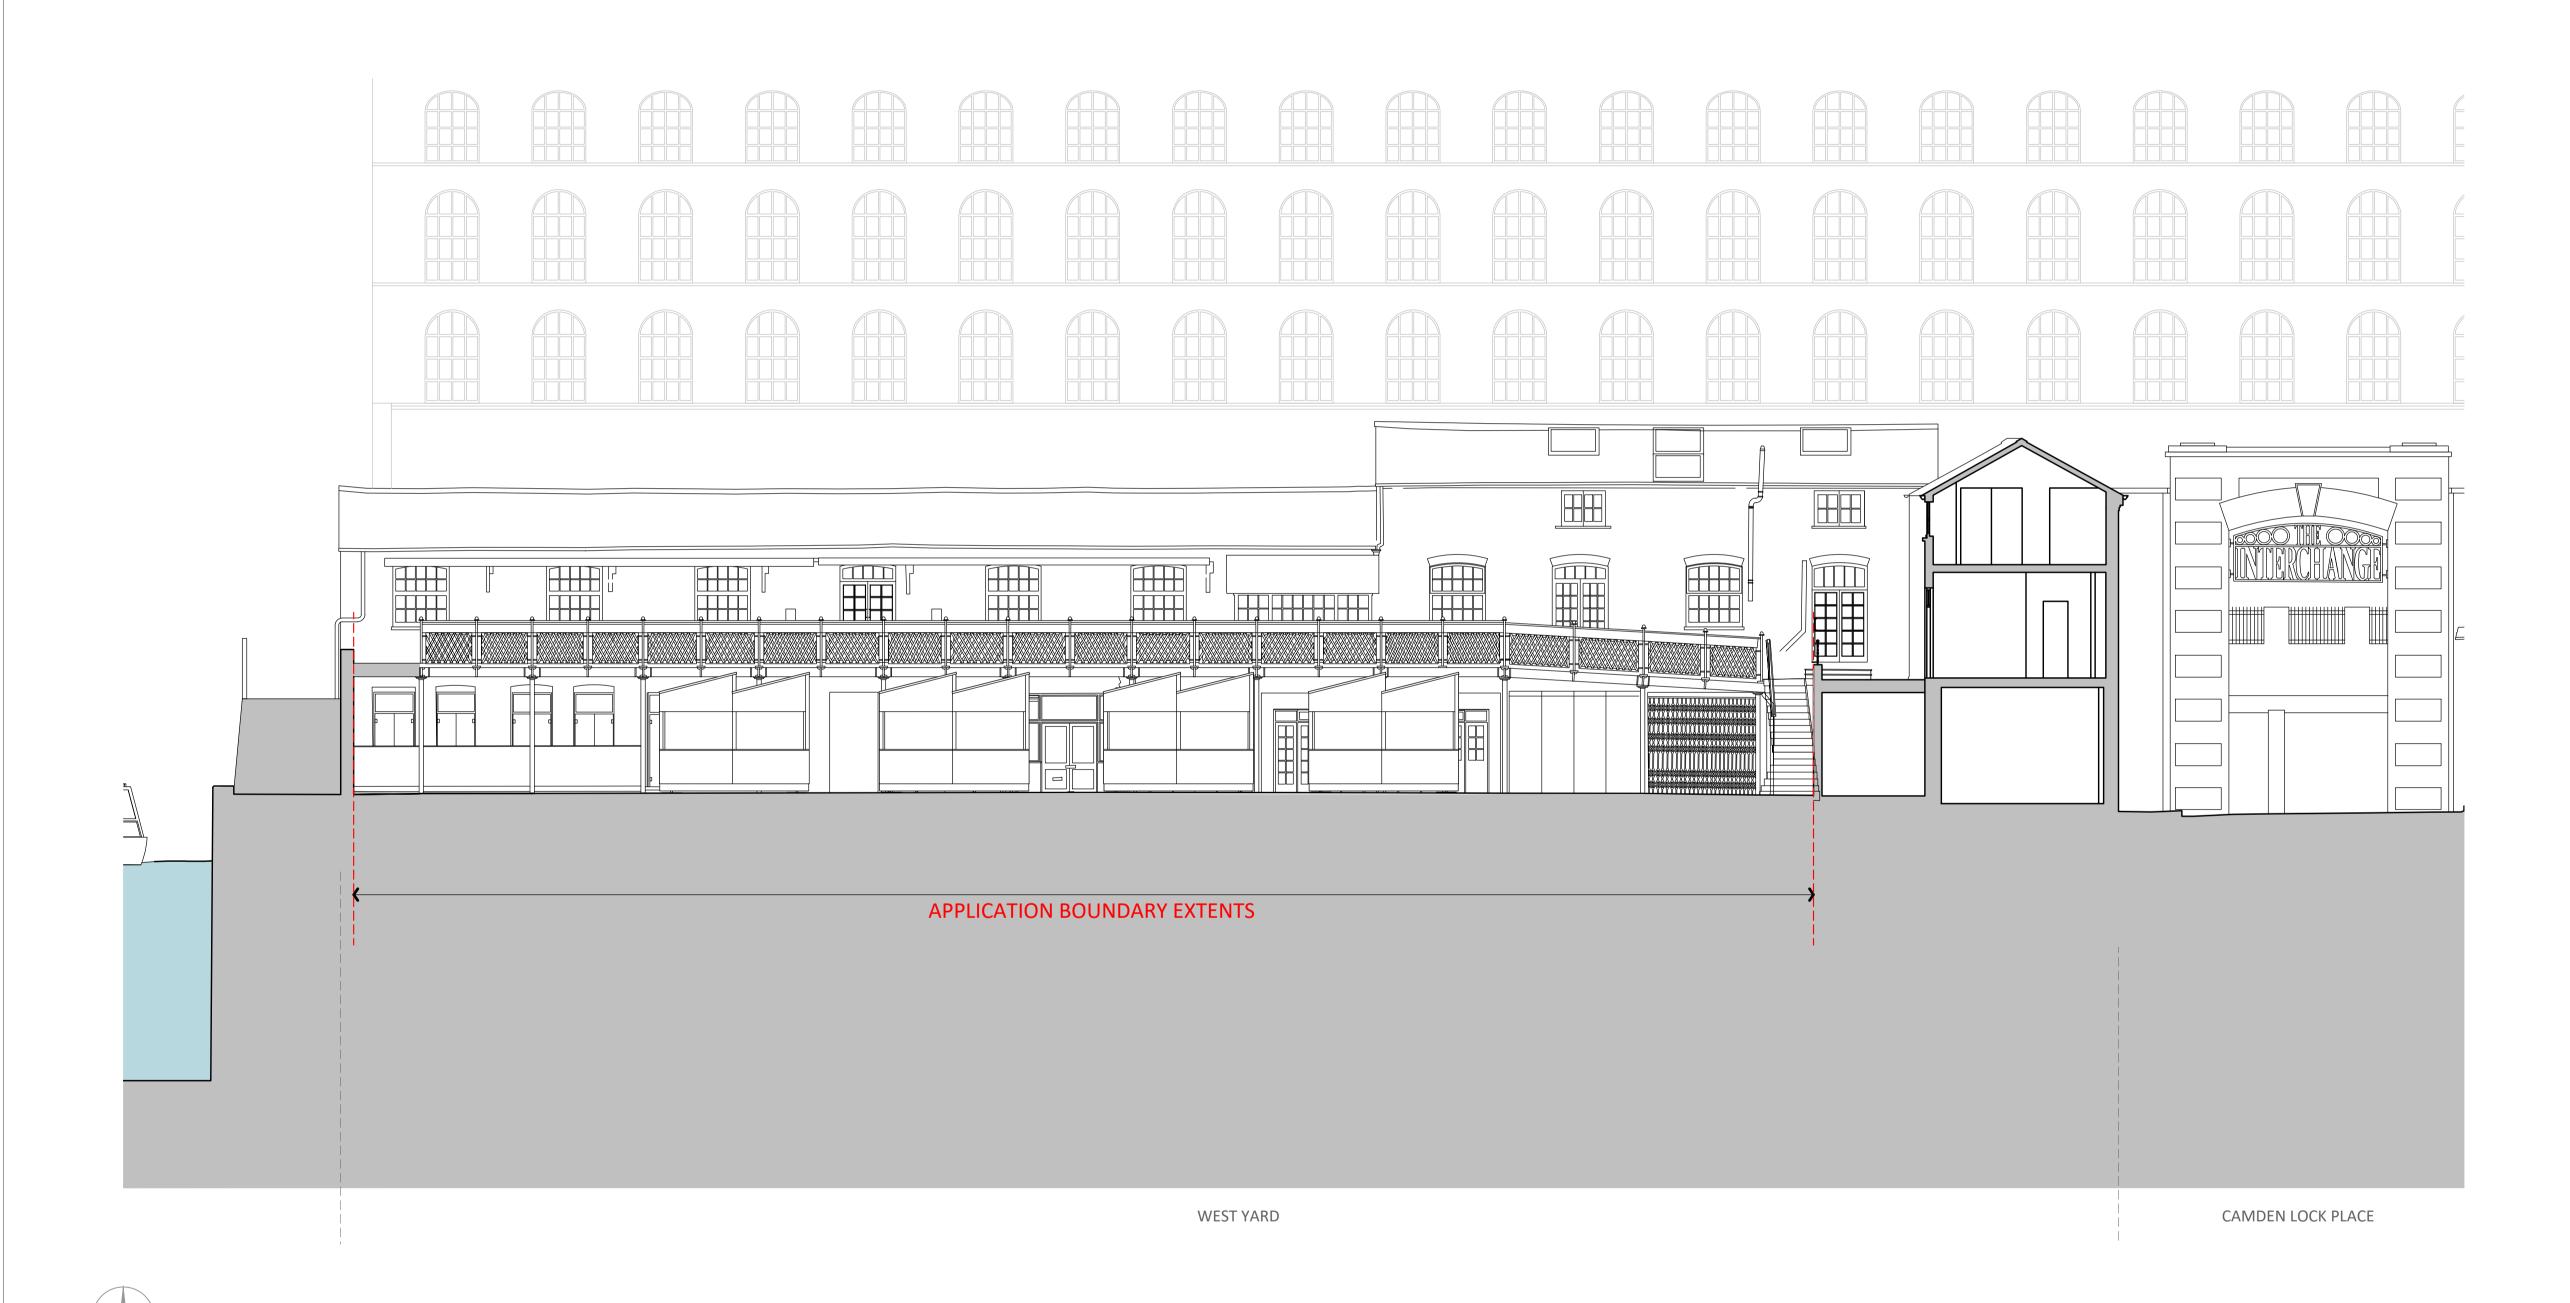

|                      | CI     | _M West Yard   | d / Camden Market     |
|----------------------|--------|----------------|-----------------------|
| Level                | Pro    | posed Elevatio | n 2 - Viewing Towards |
| GF                   |        | Interchai      | nge Building          |
| Scale                |        | Date           | Drawn By              |
| 1:100 A1<br>1:200 A3 |        | 18.03.2022     | K.T.                  |
| Rev                  |        | Date           | Description           |
| -                    |        | -              | Planning              |
| Drawing N            | lumber |                | Project Number        |
| WY-P-0               | 04     |                | -                     |