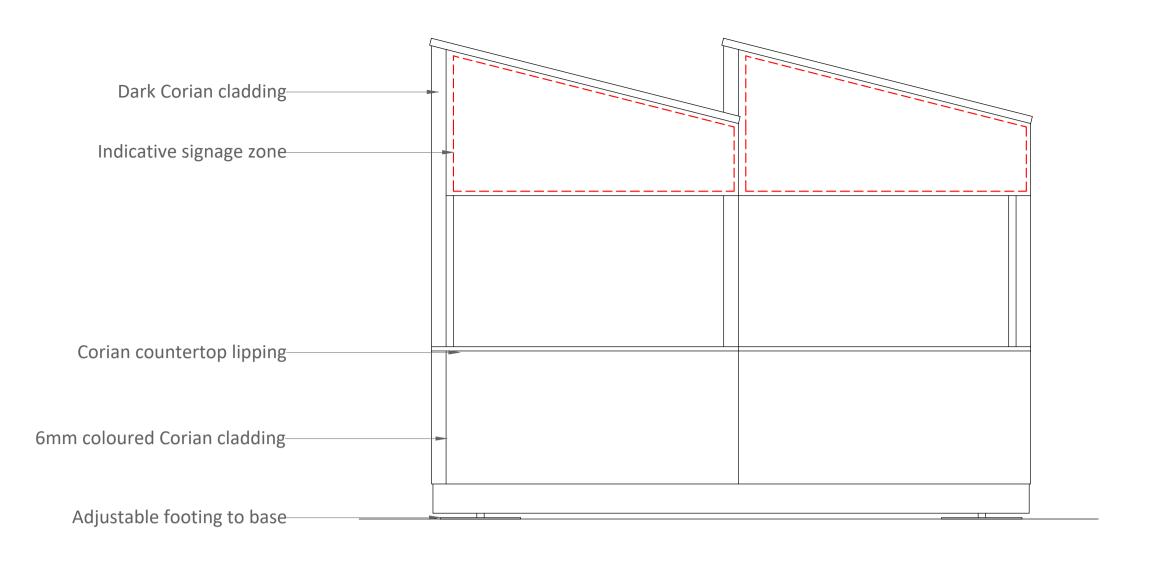

## 01 Section Scale 1:50

02 4-Unit Cluster Plan Scale 1:50

03 4-Unit Cluster Front Elevation Scale 1:50

04 4-Unit Cluster Side Elevation Scale 1:50

|                      | С     | CLM West Yard / Camden Ma      |           |              |  |
|----------------------|-------|--------------------------------|-----------|--------------|--|
| Level                |       | Dramaged 4.1                   | nite Dlem | 9 Florestian |  |
| GF                   |       | Proposed 4-Units Plan & Elevat |           |              |  |
| Scale                |       | Date                           |           | Drawn By     |  |
| 1:100 A1<br>1:200 A3 |       | 18.03.2022                     |           | K.T.         |  |
| Rev                  |       | Date                           |           | Description  |  |
| -                    |       | -                              |           | Planning     |  |
| Drawing Nu           | umber | I                              | Project   | Number       |  |
| WY-P-0               | 005   | 1                              |           | -            |  |