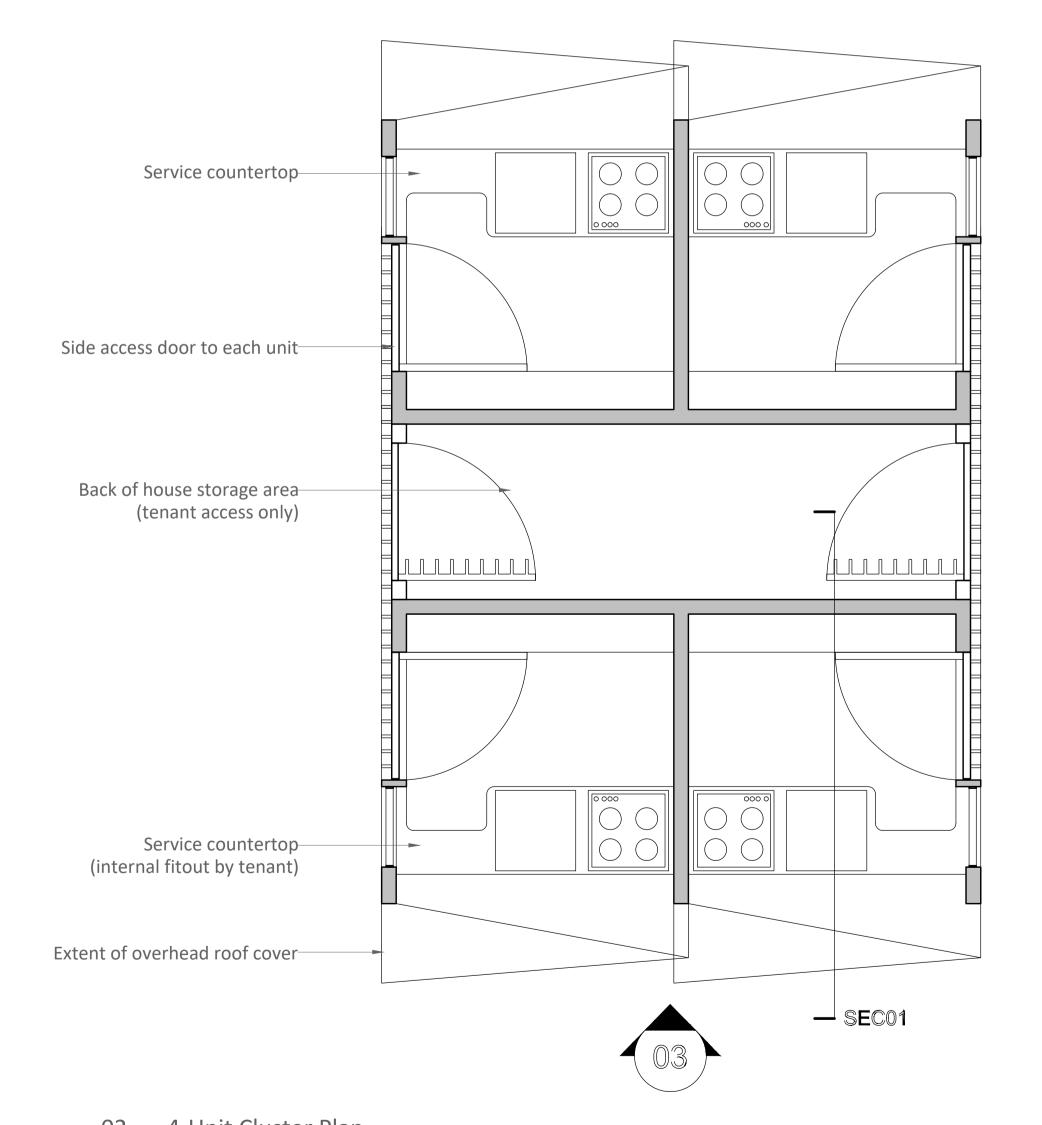

## 01 Section Scale 1:50

02 4-Unit Cluster Plan Scale 1:50

03 4-Unit Cluster Front Elevation Scale 1:50

04 4-Unit Cluster Side Elevation Scale 1:50

|                      | С     | CLM West Yard / Camden Ma      |           |              |  |
|----------------------|-------|--------------------------------|-----------|--------------|--|
| Level                |       | Dramaged 4.1                   | nite Dlem | 9 Florestian |  |
| GF                   |       | Proposed 4-Units Plan & Elevat |           |              |  |
| Scale                |       | Date                           |           | Drawn By     |  |
| 1:100 A1<br>1:200 A3 |       | 18.03.2022                     |           | K.T.         |  |
| Rev                  |       | Date                           |           | Description  |  |
| -                    |       | -                              |           | Planning     |  |
| Drawing Nu           | umber | I                              | Project   | Number       |  |
| WY-P-0               | 005   | 1                              |           | -            |  |