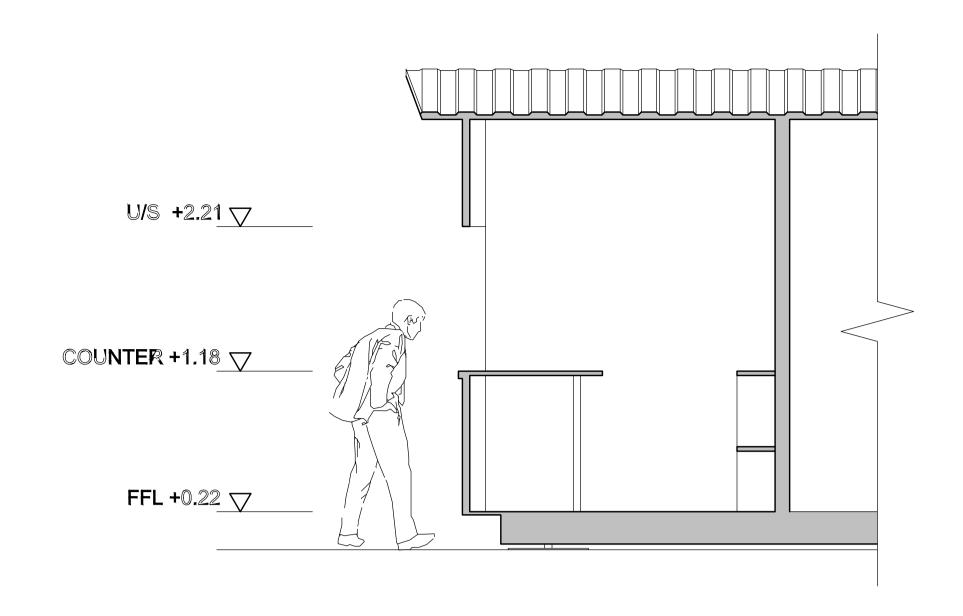

## 01 Section Scale 1:50

02 4-Unit Cluster Plan Scale 1:50

03 4-Unit Cluster Front Elevation Scale 1:50

04 4-Unit Cluster Side Elevation Scale 1:50

|                      | С     | CLM West Yard / Camden Ma      |           |              |  |
|----------------------|-------|--------------------------------|-----------|--------------|--|
| Level                |       | Dramaged 4.1                   | nite Dlem | 9 Florestian |  |
| GF                   |       | Proposed 4-Units Plan & Elevat |           |              |  |
| Scale                |       | Date                           |           | Drawn By     |  |
| 1:100 A1<br>1:200 A3 |       | 18.03.2022                     |           | K.T.         |  |
| Rev                  |       | Date                           |           | Description  |  |
| -                    |       | -                              |           | Planning     |  |
| Drawing Nu           | umber | I                              | Project   | Number       |  |
| WY-P-0               | 005   | 1                              |           | -            |  |