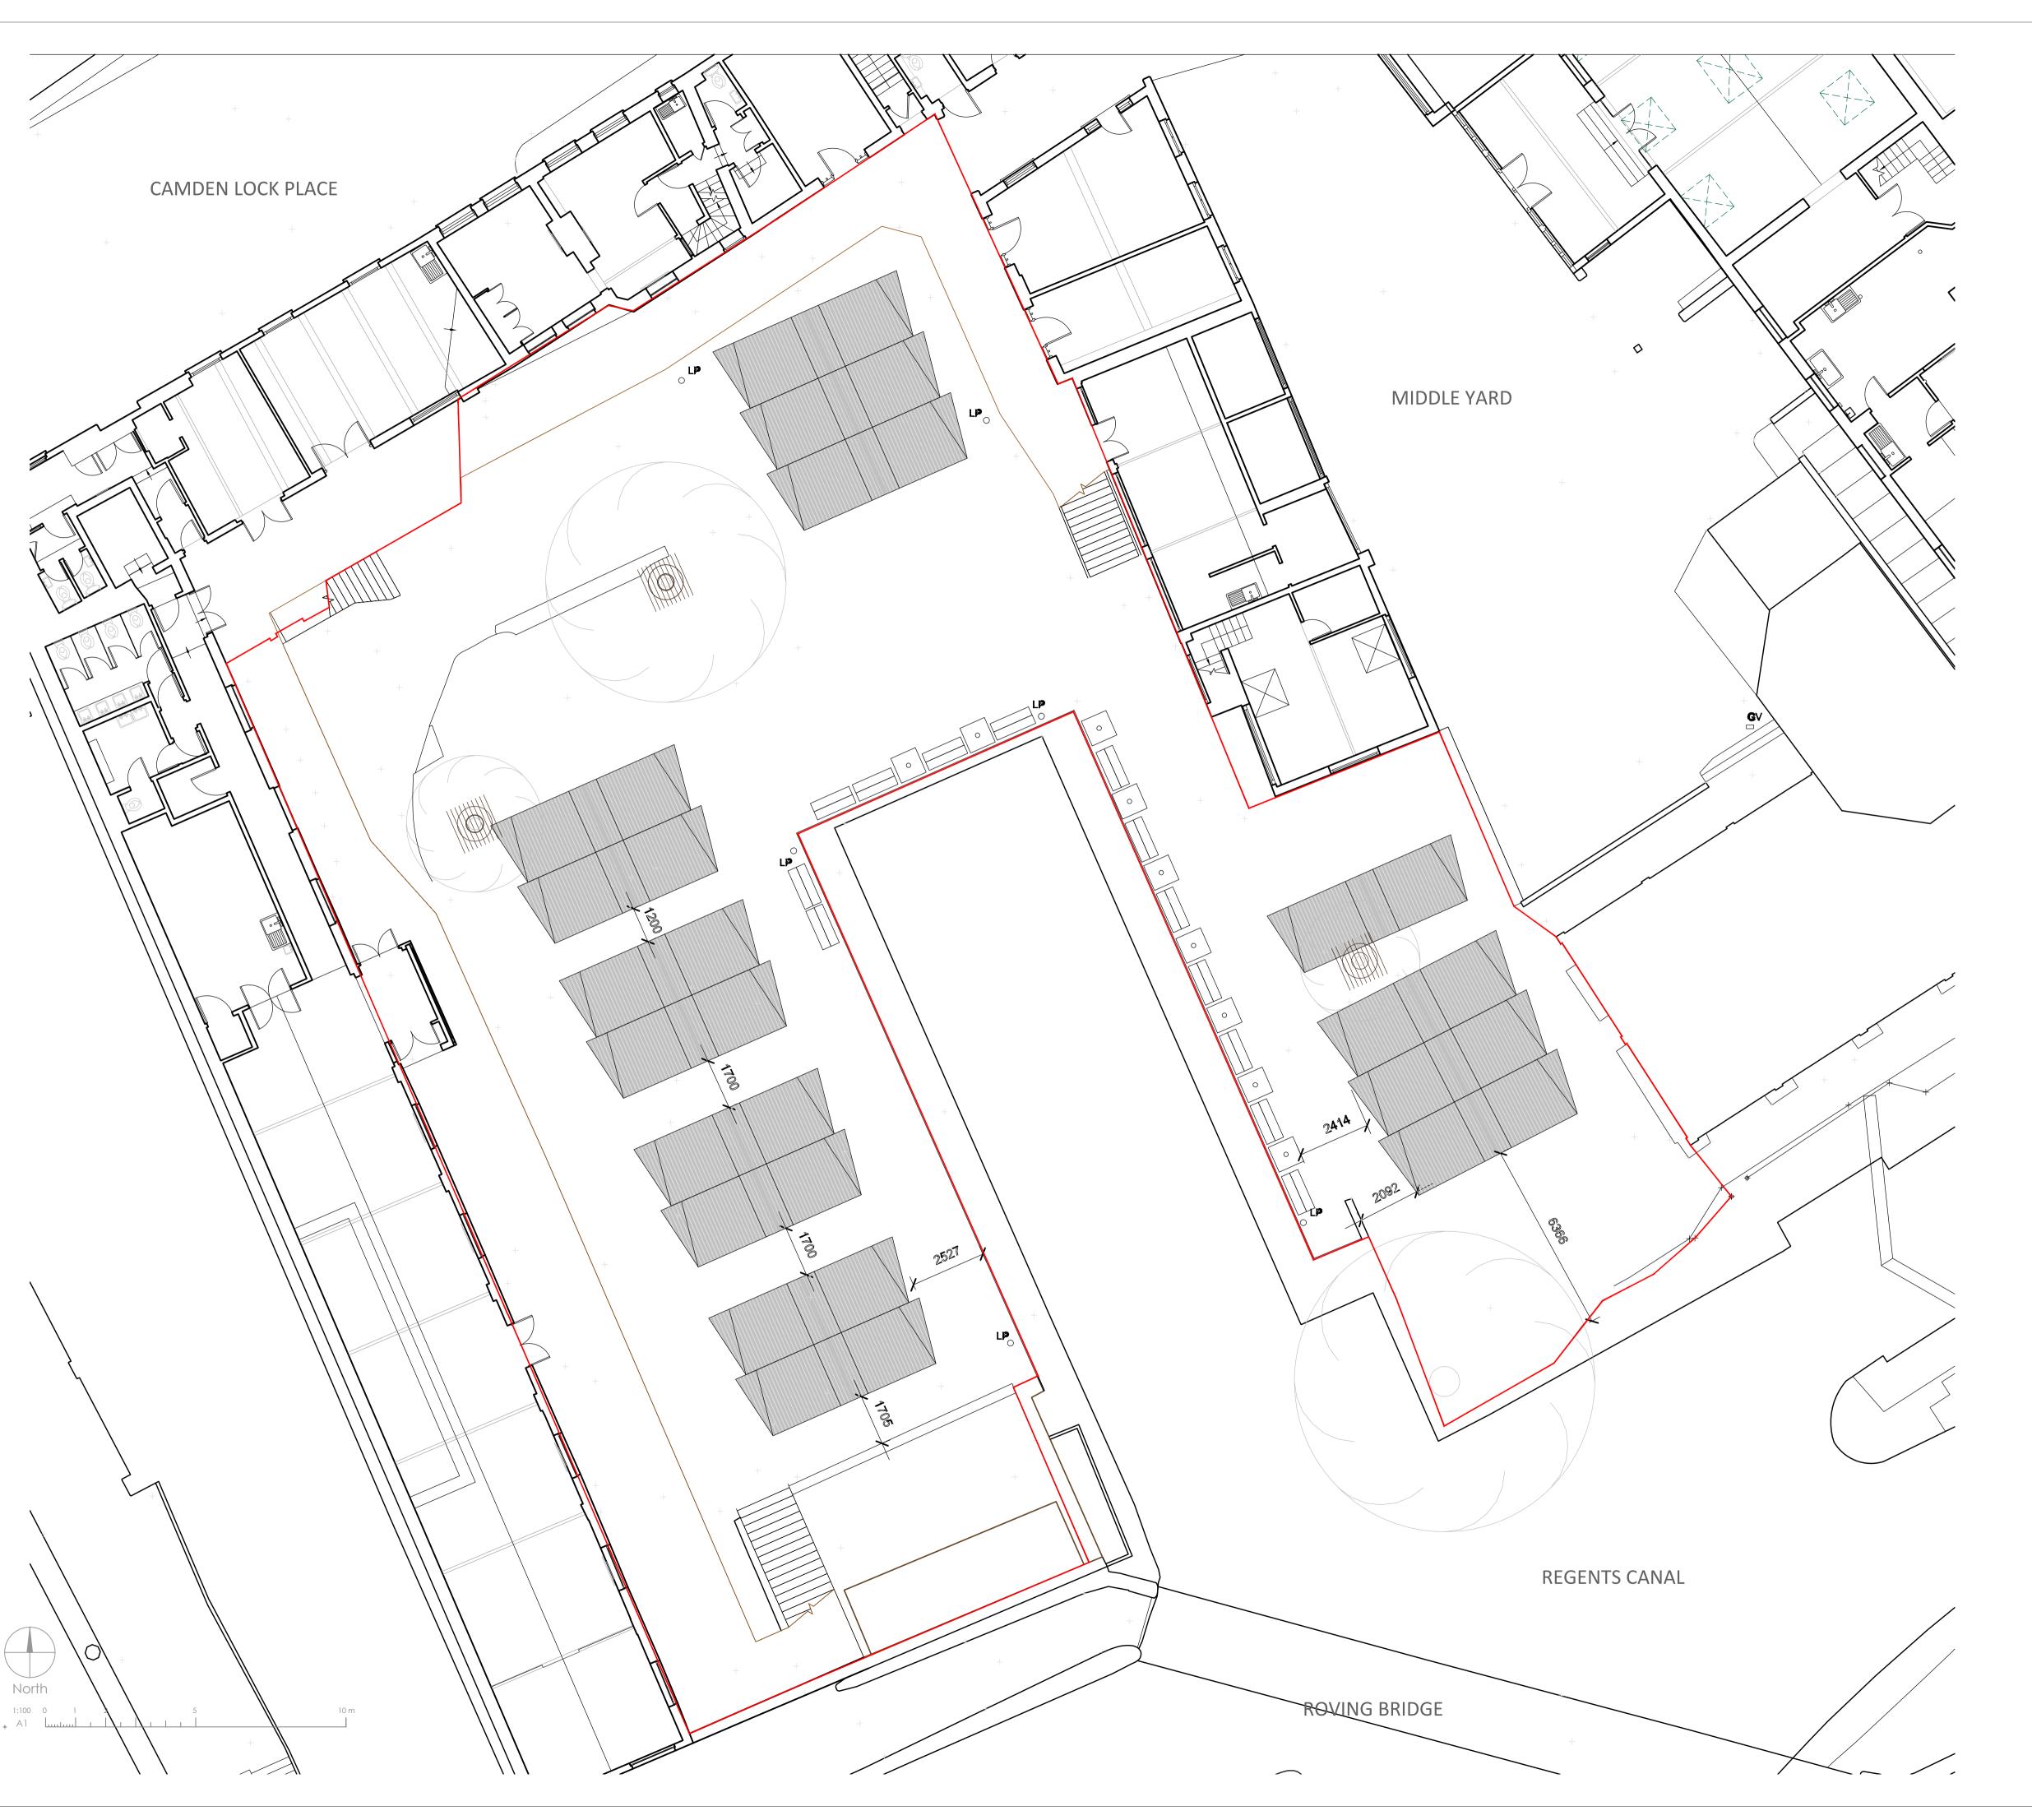

Report all drawing errors, omissions and discrepancies to the architect.

|                      | CLM West Yard / Camden Mark   |                     |  |
|----------------------|-------------------------------|---------------------|--|
| Level                | Dropood P                     | oof Plan (20 Unita) |  |
| GF                   | Proposed Roof Plan (30 Units) |                     |  |
| Scale                | Date                          | Drawn By            |  |
| 1:100 A1<br>1:200 A3 | 18.03.2022                    | K.T.                |  |
| Rev                  | Date                          | Description         |  |
| -                    | -                             | Planning            |  |
| Drawing Numb         | er                            | Project Number      |  |
| WY-P-002             | [                             | -                   |  |