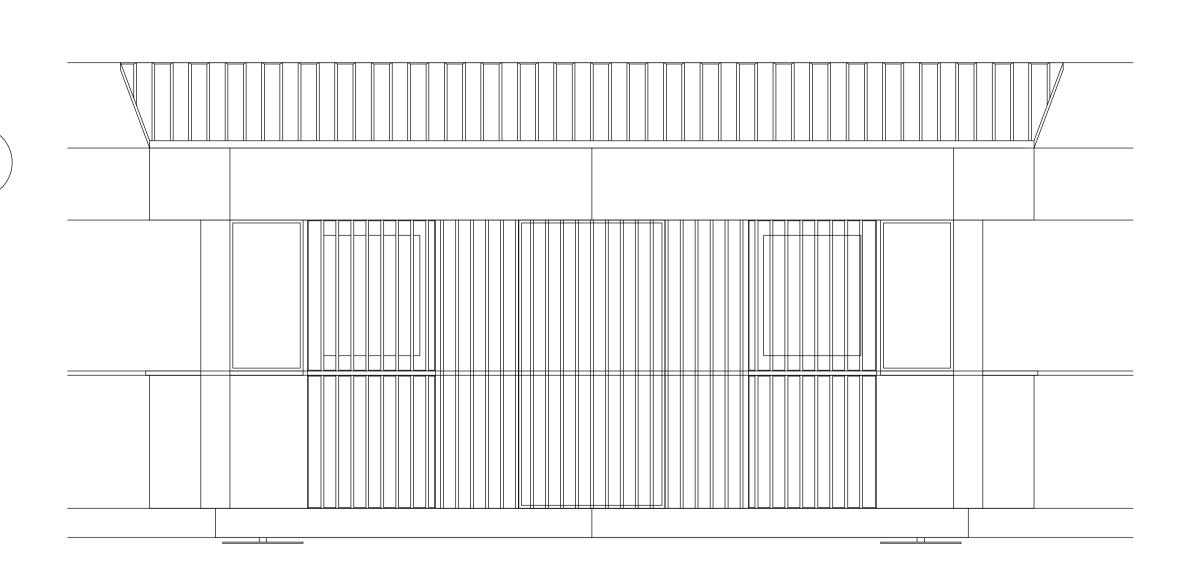

## 01 Section Scale 1:50

02 4-Unit Cluster Plan Scale 1:50

03 4-Unit Cluster Front Elevation Scale 1:50

04 4-Unit Cluster Side Elevation Scale 1:50

|                      | С     | CLM West Yard / Camden Ma      |           |              |  |
|----------------------|-------|--------------------------------|-----------|--------------|--|
| Level                |       | Dramaged 4.1                   | nite Dlem | 9 Florestian |  |
| GF                   |       | Proposed 4-Units Plan & Elevat |           |              |  |
| Scale                |       | Date                           |           | Drawn By     |  |
| 1:100 A1<br>1:200 A3 |       | 18.03.2022                     |           | K.T.         |  |
| Rev                  |       | Date                           |           | Description  |  |
| -                    |       | -                              |           | Planning     |  |
| Drawing Nu           | umber | I                              | Project   | Number       |  |
| WY-P-0               | 005   | 1                              |           | -            |  |