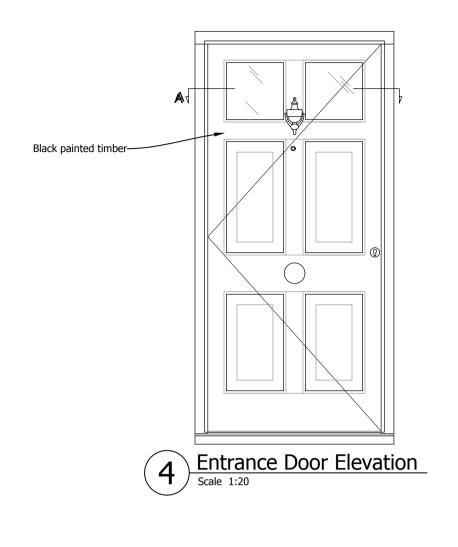

Fixed Panel Section

Scale 1:10

Fixed Panel Plan Section

Scale 1:10

White timber frame—

3 Fixed Panel Elevation
Scale 1:20

4 Entrance Door Section
Scale 1:10

These plans have been drawn for the purpose of planning permission and lawful consents.