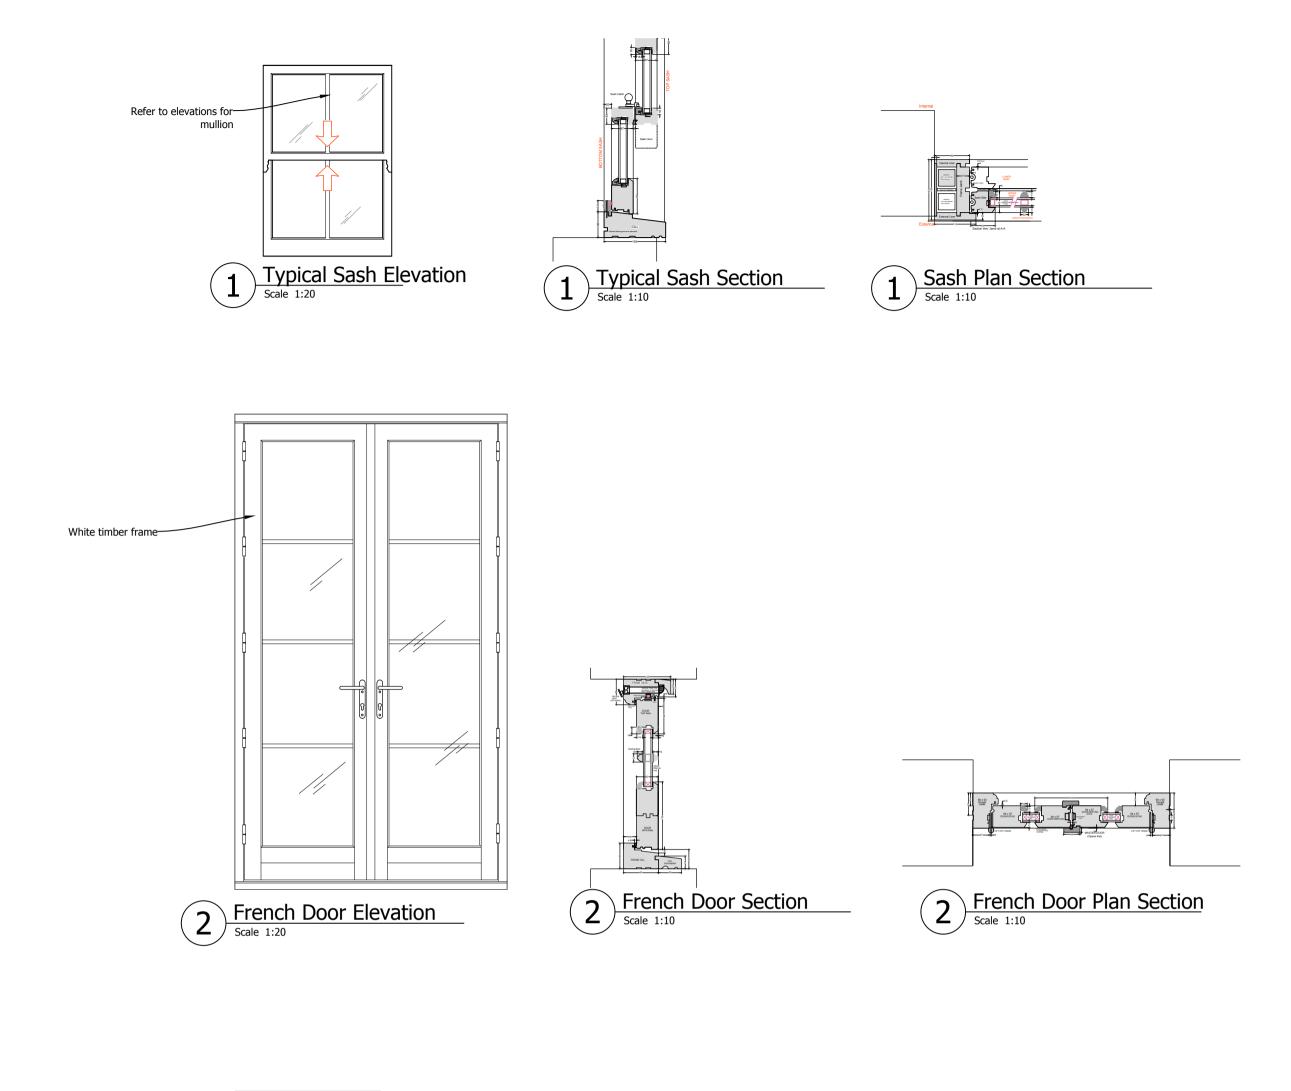

Fixed Panel Section

Scale 1:10

Fixed Panel Plan Section

Scale 1:10

White timber frame—

3 Fixed Panel Elevation
Scale 1:20

4 Entrance Door Section
Scale 1:10

These plans have been drawn for the purpose of planning permission and lawful consents.