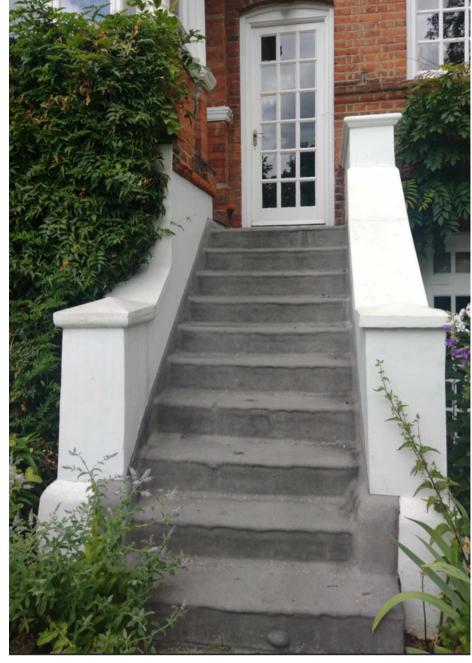

07515772458 info@4harchitecture.co.uk 1 Proposed - Rear Elevation 1 scale 1:50 2.5m

Stairs cladding to be \_\_\_\_changed to limestone