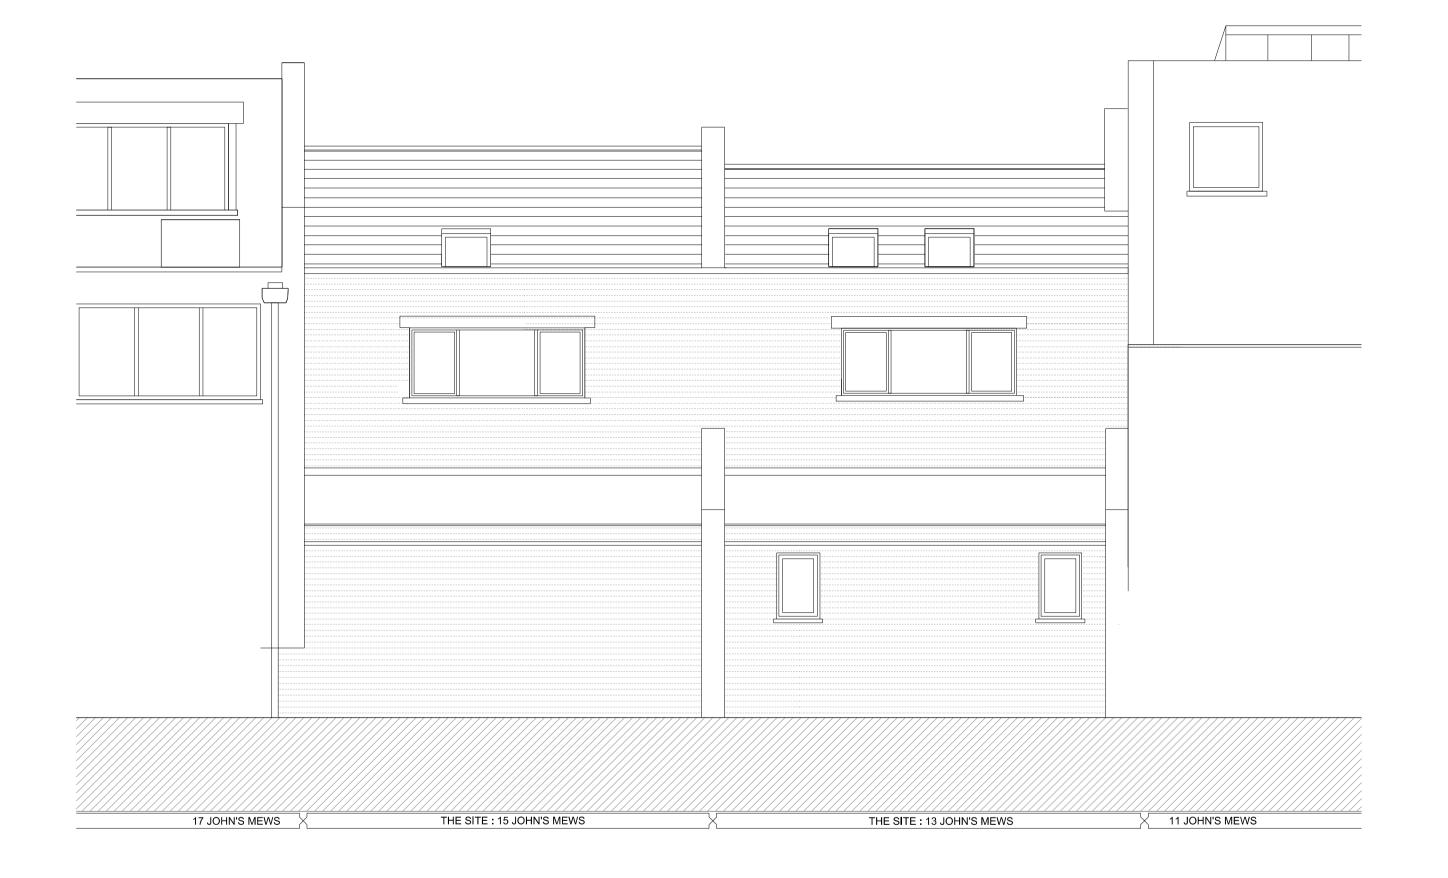

Drawing title

Existing Front Elevation

| Drawing No.    | A_0700     | Rev.     | P1 |
|----------------|------------|----------|----|
| Drawn          | IR         | Approved | RD |
| First revision | 01.05.2024 | Updated  | -  |