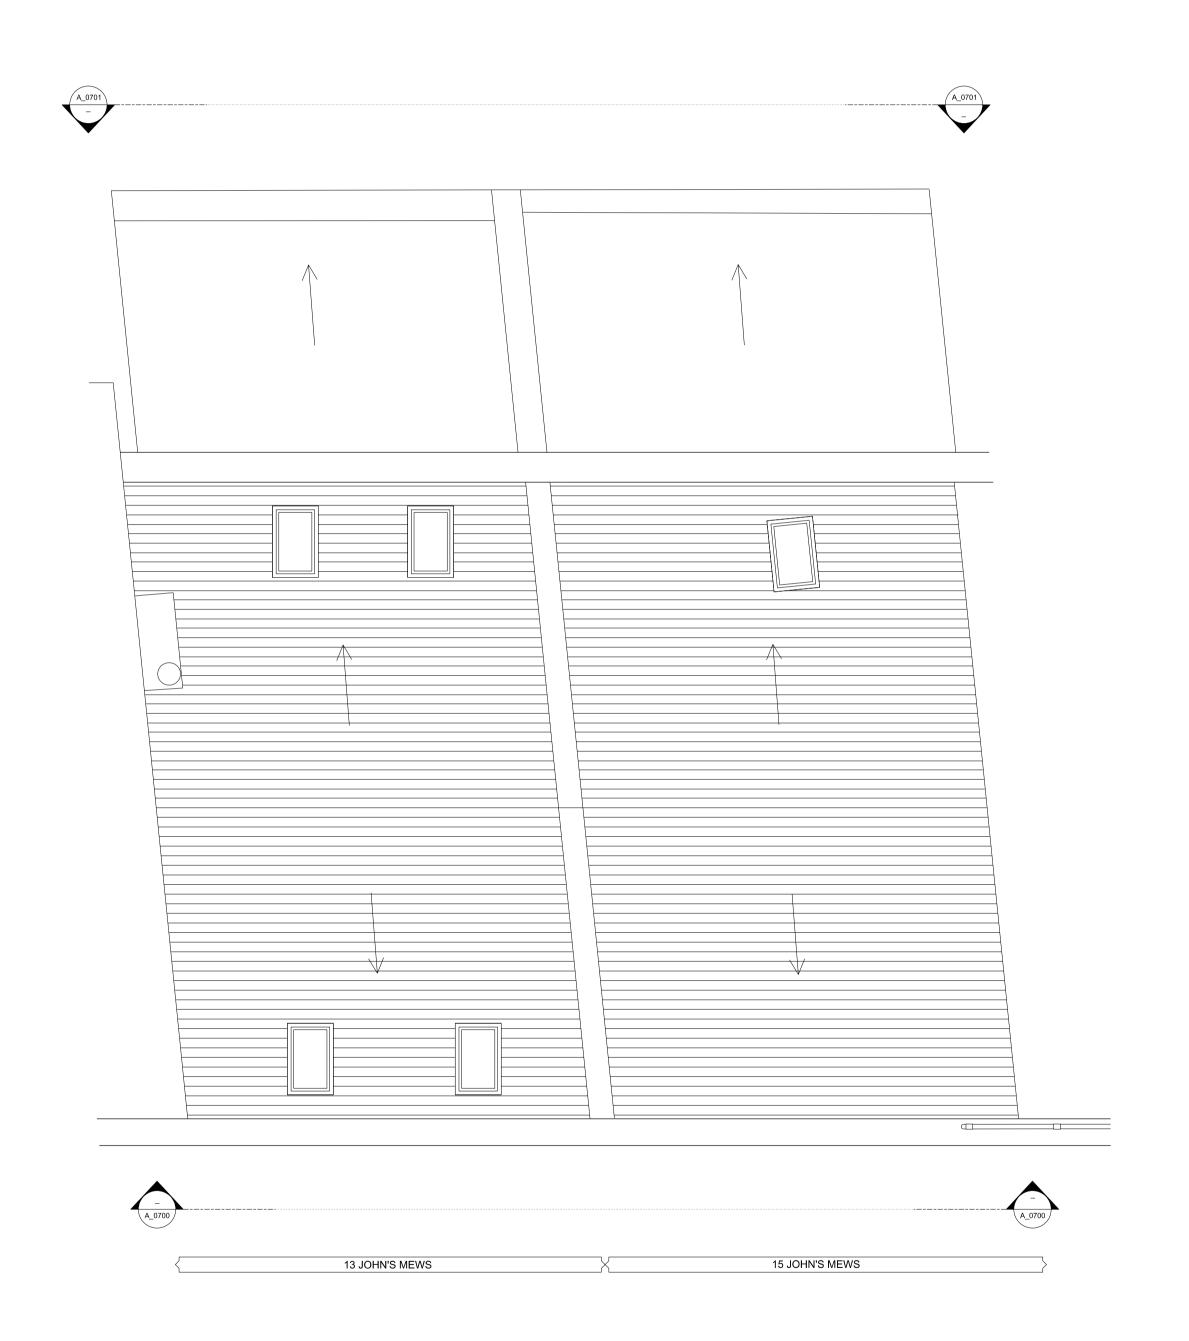

# STUDIO THREE

Project No. 23087

Address 13-15 John's Mews London WC1N 2PA

Highgate Luxury Design UK Ltd

1:50 @ A1 / 1:100 @ A3

| P1                                                      | Issued for Planning                                                                                                                 |                                                                                           | 10.05.2024                                                                                                                |
|---------------------------------------------------------|-------------------------------------------------------------------------------------------------------------------------------------|-------------------------------------------------------------------------------------------|---------------------------------------------------------------------------------------------------------------------------|
|                                                         |                                                                                                                                     |                                                                                           |                                                                                                                           |
|                                                         |                                                                                                                                     |                                                                                           |                                                                                                                           |
|                                                         |                                                                                                                                     |                                                                                           |                                                                                                                           |
| Studio Three<br>Building Regi<br>Studio Three.<br>measu | e Architects Limited. All constru<br>llations requirements. Any errc<br>This drawing cannot be used<br>rements should be checked or | uction works to com<br>rs on drawings or o<br>to calculate areas fo<br>site. These drawin | ply with British Standards ar<br>missions should be reportec<br>or the purposes of valuation.<br>gs should not be scaled. |
| Key                                                     | Existing fabric                                                                                                                     |                                                                                           |                                                                                                                           |
|                                                         | Existing labile  Existing slate roof finish                                                                                         | 1                                                                                         |                                                                                                                           |
|                                                         | Existing brickwork                                                                                                                  |                                                                                           |                                                                                                                           |
|                                                         |                                                                                                                                     |                                                                                           |                                                                                                                           |
|                                                         |                                                                                                                                     |                                                                                           |                                                                                                                           |
|                                                         |                                                                                                                                     |                                                                                           |                                                                                                                           |
|                                                         |                                                                                                                                     |                                                                                           |                                                                                                                           |
|                                                         |                                                                                                                                     |                                                                                           |                                                                                                                           |
|                                                         |                                                                                                                                     |                                                                                           |                                                                                                                           |
|                                                         |                                                                                                                                     |                                                                                           |                                                                                                                           |
|                                                         |                                                                                                                                     |                                                                                           |                                                                                                                           |
|                                                         |                                                                                                                                     |                                                                                           |                                                                                                                           |
|                                                         |                                                                                                                                     |                                                                                           |                                                                                                                           |
|                                                         |                                                                                                                                     |                                                                                           |                                                                                                                           |
|                                                         |                                                                                                                                     |                                                                                           |                                                                                                                           |
|                                                         |                                                                                                                                     |                                                                                           |                                                                                                                           |
|                                                         |                                                                                                                                     |                                                                                           |                                                                                                                           |
|                                                         |                                                                                                                                     |                                                                                           |                                                                                                                           |
|                                                         |                                                                                                                                     |                                                                                           |                                                                                                                           |
|                                                         |                                                                                                                                     |                                                                                           |                                                                                                                           |
|                                                         |                                                                                                                                     |                                                                                           |                                                                                                                           |
|                                                         |                                                                                                                                     |                                                                                           |                                                                                                                           |
|                                                         |                                                                                                                                     |                                                                                           |                                                                                                                           |
|                                                         |                                                                                                                                     |                                                                                           |                                                                                                                           |
|                                                         |                                                                                                                                     |                                                                                           |                                                                                                                           |
|                                                         |                                                                                                                                     |                                                                                           |                                                                                                                           |
|                                                         |                                                                                                                                     |                                                                                           |                                                                                                                           |
|                                                         |                                                                                                                                     |                                                                                           |                                                                                                                           |
| Phase                                                   |                                                                                                                                     |                                                                                           |                                                                                                                           |
|                                                         | PLAN                                                                                                                                | ININ                                                                                      | IG                                                                                                                        |
| Drawlng title                                           | Existing Roof Pl                                                                                                                    | an                                                                                        |                                                                                                                           |
|                                                         | Existing Room                                                                                                                       | un                                                                                        |                                                                                                                           |
| Drawing No.                                             | A_0601                                                                                                                              | Rev.                                                                                      | P1                                                                                                                        |
| Drawn                                                   | IR                                                                                                                                  | Approved                                                                                  | RD                                                                                                                        |
| First revision                                          | 01.05.2024                                                                                                                          | Updated                                                                                   | -                                                                                                                         |
|                                                         |                                                                                                                                     |                                                                                           |                                                                                                                           |
| S                                                       | <b>TUDIC</b>                                                                                                                        | )   H                                                                                     | ┨╬┞┞                                                                                                                      |