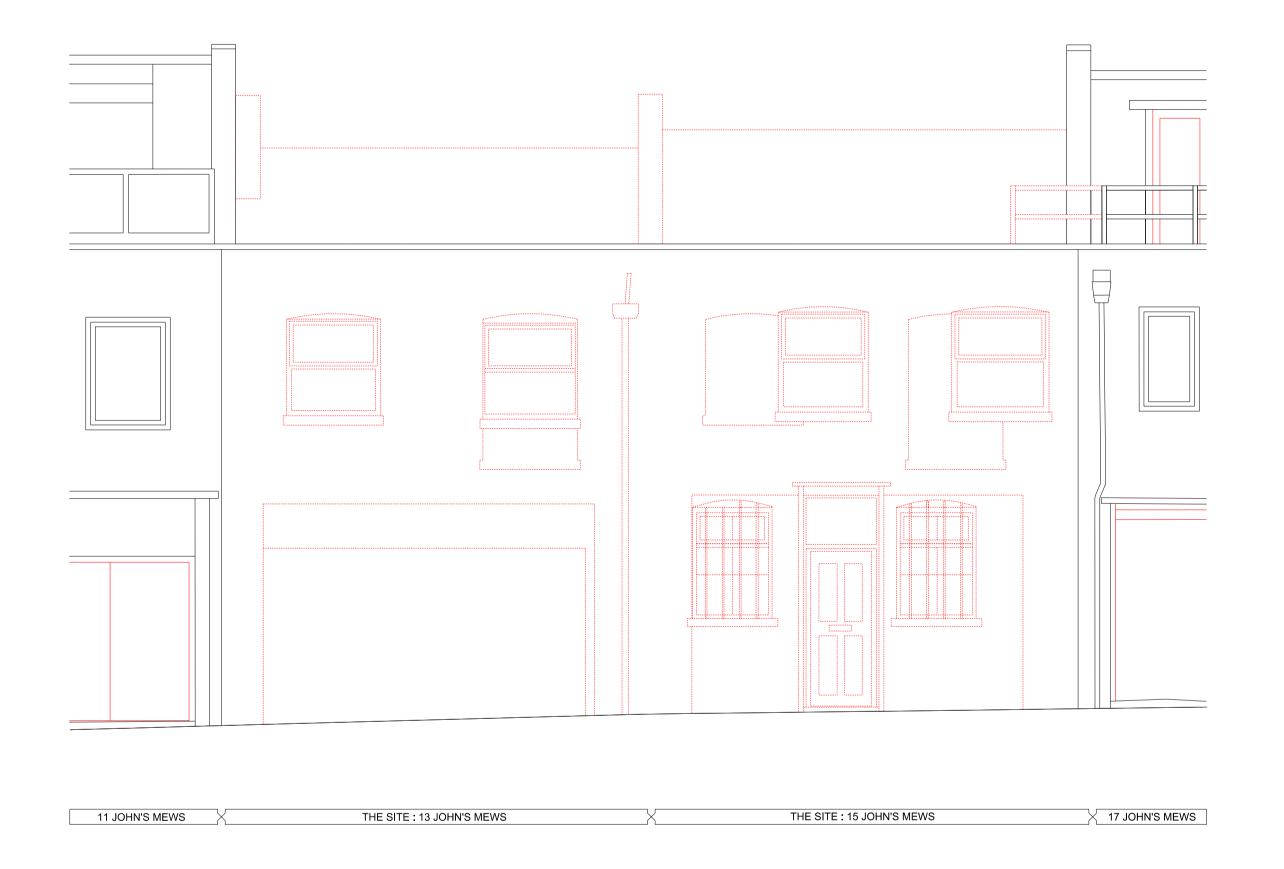

Drawing title

Existing Front Elevation

| Drawing No.    | A_0700     | Rev.     | P1 |
|----------------|------------|----------|----|
| Drawn          | IR         | Approved | RD |
| First revision | 01.05.2024 | Updated  | -  |