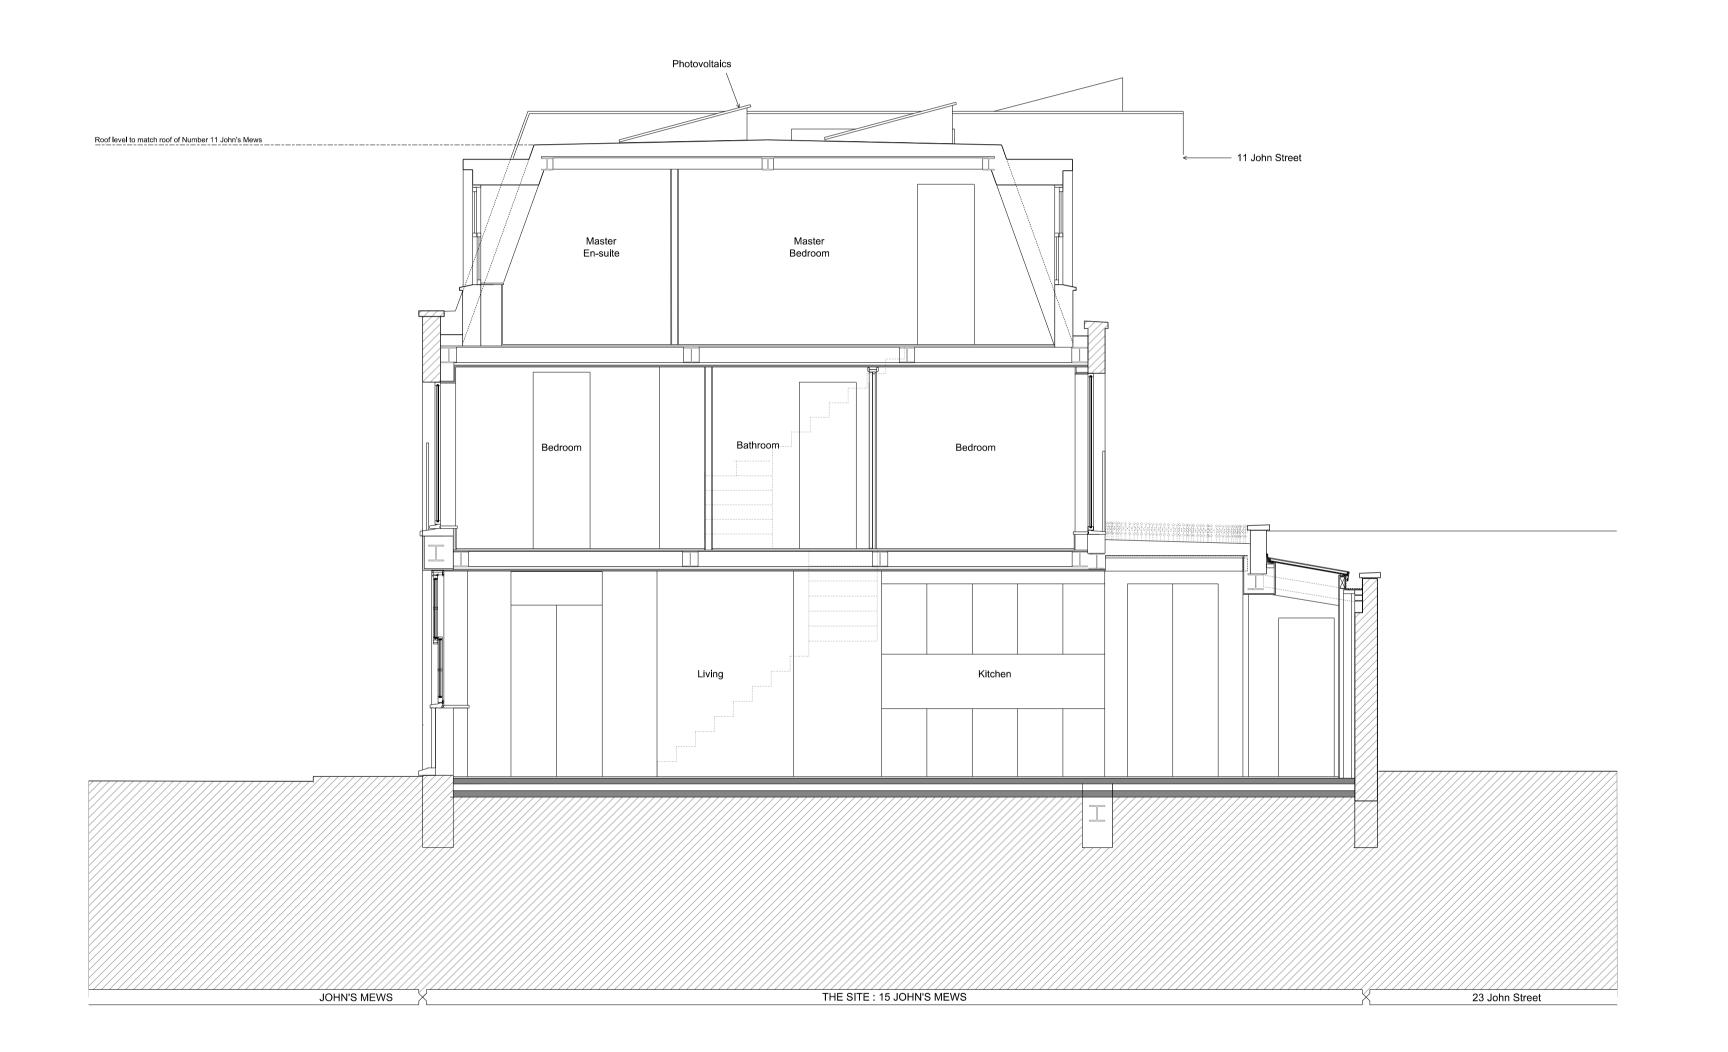

Drawing title

Existing Front Elevation

| Drawing No.    | A_0700     | Rev.     | P1 |
|----------------|------------|----------|----|
| Drawn          | IR         | Approved | RD |
| First revision | 01.05.2024 | Updated  | -  |