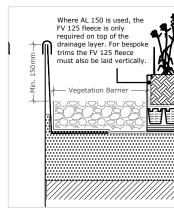

Bauder - Generic kerb section Scale 1:5@A1

Scale 1:5@A1

Bauder - Generic Outlet - Compact

470

ented JAW Energy

nted JAW Energy

Where AL 150 is used, the

FV 125 fleece is only required on top of the drainage layer. For bes trims the FV 125 fleece must also be laid vertice