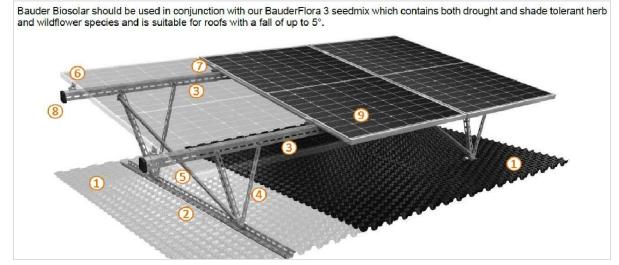

Bauder SOLAR G LIGHT Biosolar & Bauder **GREEN Flora Seed Mix** 

Bauder SOLAR G LIGHT Biosolar Photovoltaic Mounting System:

Extract from Bauder Technical Data Sheet BauderSOLAR G LIGHT Biosolar Photovoltaic Mounting System, Revision: V3 21/09/2022