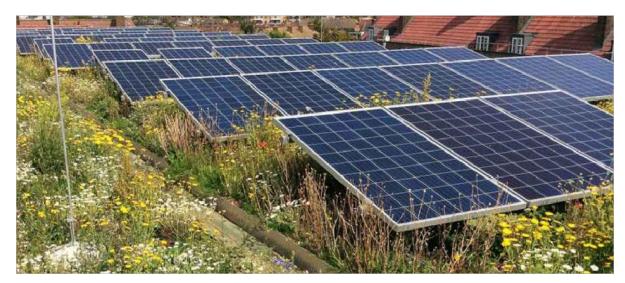

Bauder SOLAR G LIGHT Biosolar & Bauder **GREEN Flora Seed Mix** 

Bauder SOLAR G LIGHT Biosolar Photovoltaic Mounting System:

Extract from Bauder Technical Data Sheet BauderSOLAR G LIGHT Biosolar Photovoltaic Mounting System, Revision: V3 21/09/2022