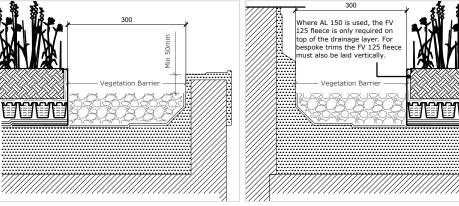

Bauder - Generic kerb section Scale 1:5@A1

Scale 1:5@A1

Bauder - Generic Outlet - Compact

470

ented JAW Energy

nted JAW Energy

Where AL 150 is used, the

FV 125 fleece is only required on top of the drainage layer. For bes trims the FV 125 fleece must also be laid vertice