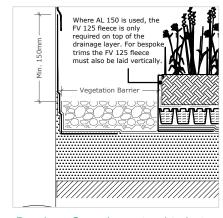

Bauder - Generic kerb section Scale 1:5@A1

Scale 1:5@A1

Bauder - Generic Outlet - Compact

470

ented JAW Energy

nted JAW Energy

Where AL 150 is used, the

FV 125 fleece is only required on top of the drainage layer. For bes trims the FV 125 fleece must also be laid vertice