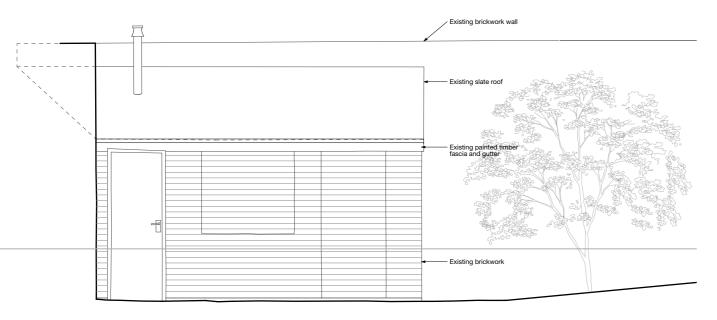

Existing front elevation

Existing side elevation

0.5 1

2.5m

Client No.5 The Grove

Project The Grove Date

0

05/02/2025 Drawing name Existing Elevation