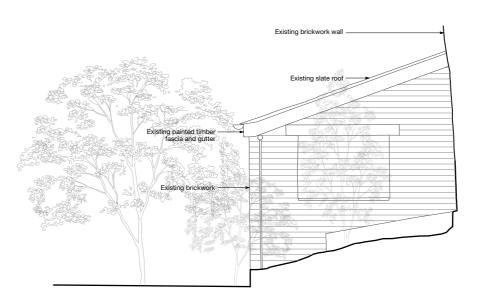

Existing front elevation

Existing side elevation

0.5 1

2.5m

Client No.5 The Grove

Project The Grove Date

0

05/02/2025 Drawing name Existing Elevation