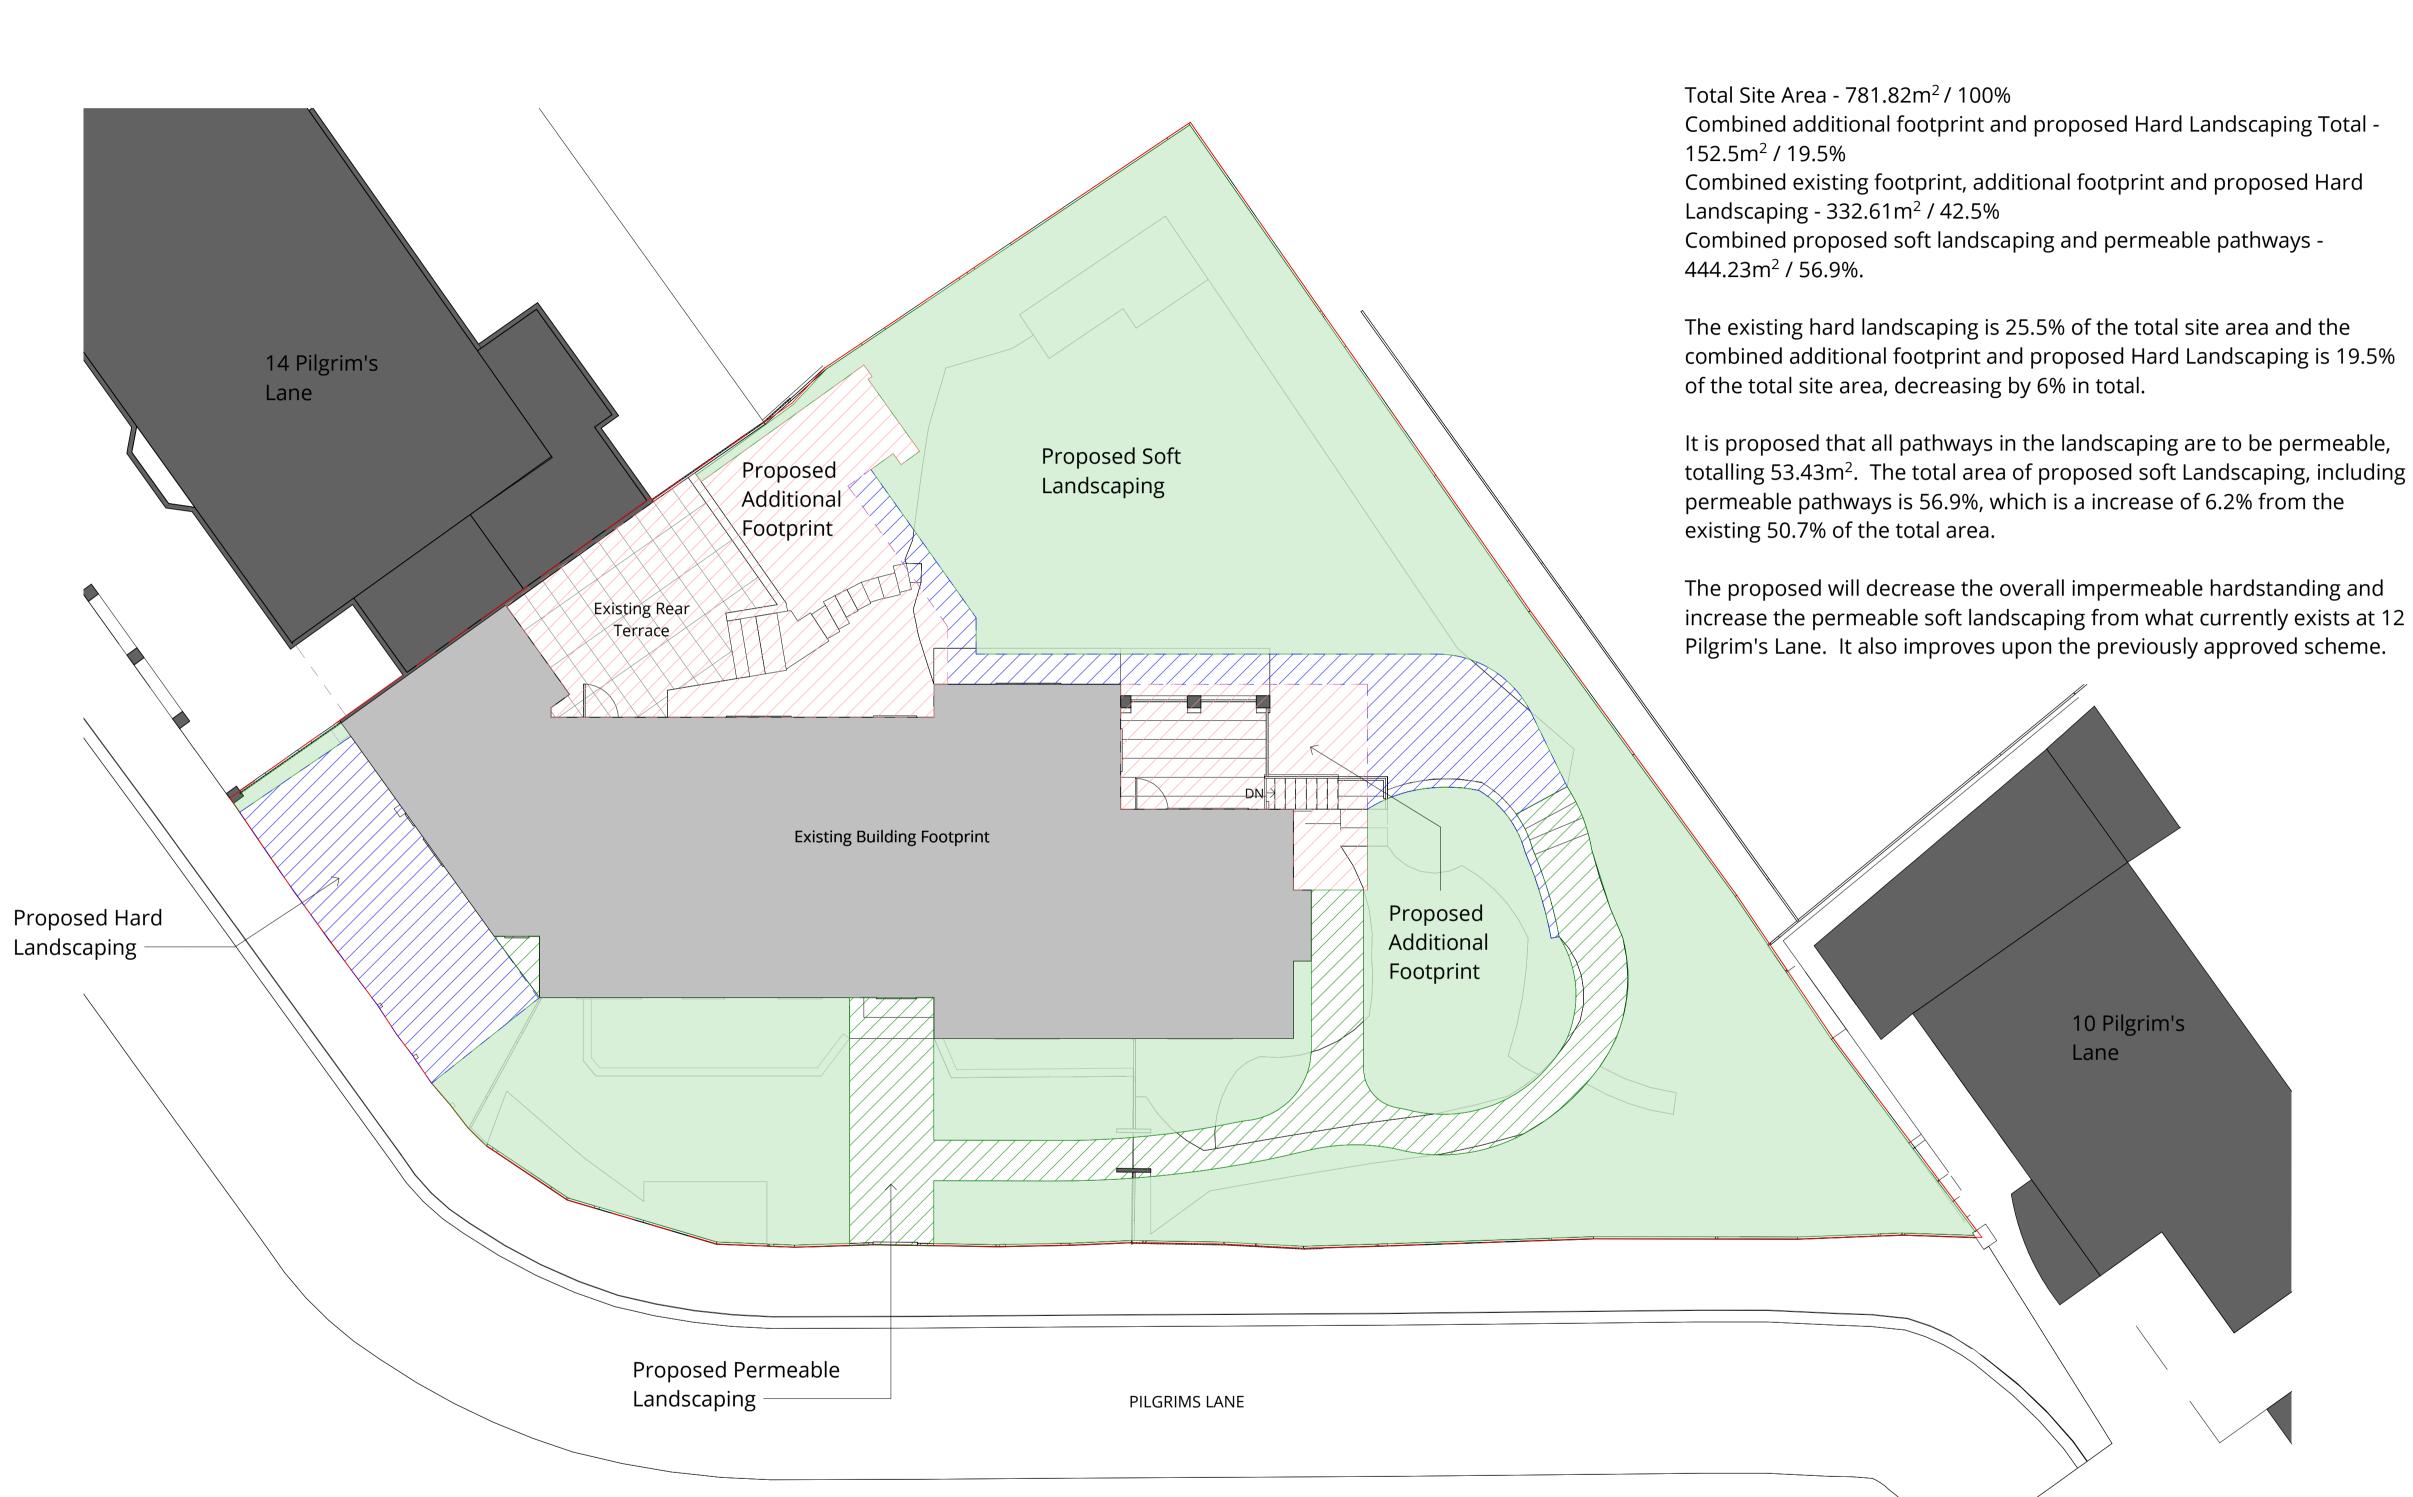

## **Proposed Ground Floor Hard & Soft Landscaping Plan** 1:100

This drawing is protected under Copyright and at no time should any portion of this drawing be reproduced or copied without the permission of the Architect (Design Copyright Act 1968) This drawing must not be used for purposes other than that for which it was provided. It is supplied without liability for any errors or omissions. Drawings only to be scaled for planning application purposes, all dimensions to be checked on site. All drawings subject to Statutory Authority Approval. Notes: 1 0 1 2 3 4 5 SCALE 1:100 m

| m |
|---|
| ) |
|   |

Extent of 12 Pilgrim's Lane Building Footprint **180.11m<sup>2</sup>** 

Proposed Additional Footprint **91.24m<sup>2</sup>** 

Proposed Hard Landscaping  $\overline{}$ Area Total **61.26m²** 

Proposed Soft Landscaping Area Total **390.80m<sup>2</sup>** 

Proposed Permeable Landscaping Area Total **53.43m²** 

16 lambton place notting hill london w112sh t 02072293125
f 02072293257 e info@wolffarchitects.co.uk

## status: CONSTRUCTION

project: **12 Pilgrim's Lane** Hampstead, London NW3 1SN

drawing title:

**Extent of Proposed** Site Landscaping Plan

| date:<br>09/03/24 | scale:  |
|-------------------|---------|
| dwg no:           | rev no: |
|                   |         |