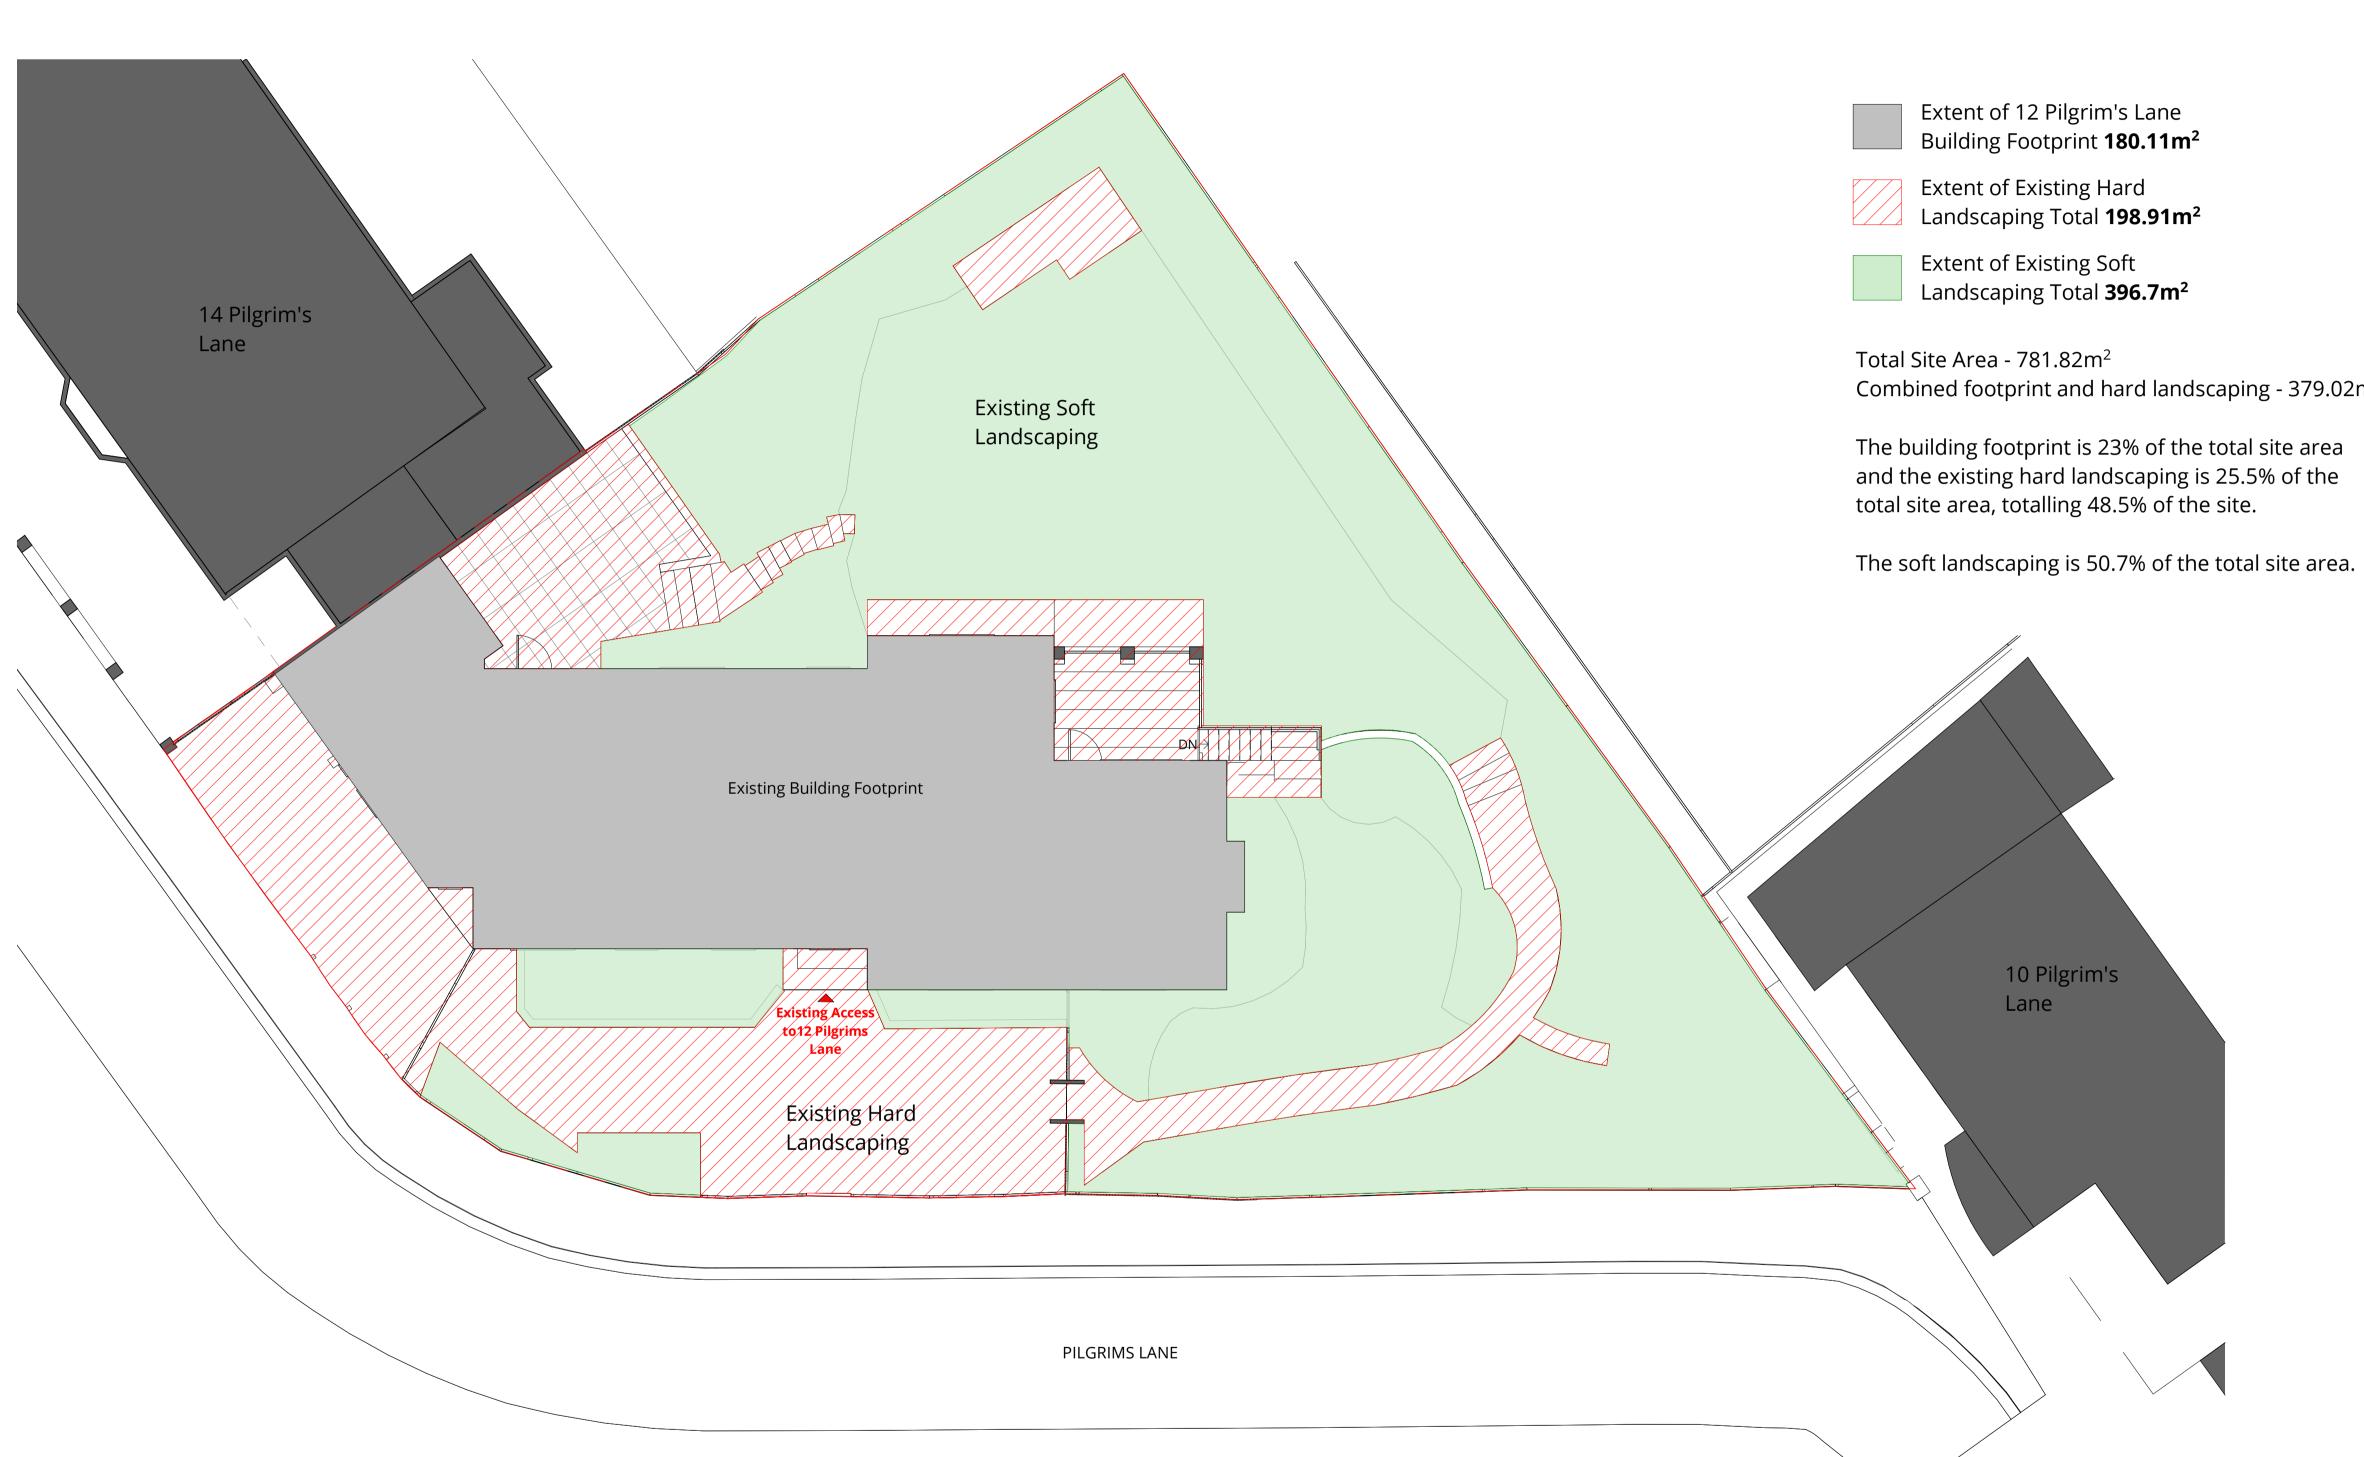

## Existing Ground Floor Hard & Soft Landscaping Plan

| This drawing is t<br>time should any<br>or copied withou<br>(Design Copyrig)<br>This drawing mu<br>that for which it<br>liability for any e<br>Drawings only to<br>purposes, all dir<br>drawings subject<br><b>Notes:</b> | portion<br>ut the pent<br>nt Act 19<br>ust not b<br>was pro<br>errors or<br>b be scal<br>nension | of this draw<br>rmission of<br>(68)<br>e used for p<br>vided. It is<br>omissions.<br>ed for plan<br>s to be chec | ving be re<br>f the Archi<br>ourposes<br>supplied v<br>ning appli<br>cked on si | produced<br>itect<br>other thar<br>vithout<br>cation<br>te. All | 1             |
|---------------------------------------------------------------------------------------------------------------------------------------------------------------------------------------------------------------------------|--------------------------------------------------------------------------------------------------|------------------------------------------------------------------------------------------------------------------|---------------------------------------------------------------------------------|-----------------------------------------------------------------|---------------|
| 1 0                                                                                                                                                                                                                       | 1)                                                                                               | 2                                                                                                                | 3                                                                               | 4                                                               | 5<br><br>m    |
|                                                                                                                                                                                                                           |                                                                                                  |                                                                                                                  |                                                                                 |                                                                 | $\rightarrow$ |

Combined footprint and hard landscaping - 379.02m<sup>2</sup>

16 lambton place notting hill london w112sh t 02072293125
f 02072293257
e info@wolffarchitects.co.uk

## status: CONSTRUCTION

project: 12 Pilgrim's Lane Hampstead, London NW3 1SN

drawing title:

Existing Site Landscaping Plan

scale: date: 1 : 100 11/19/21 dwg no: rev no: 2160-PL1-180 0