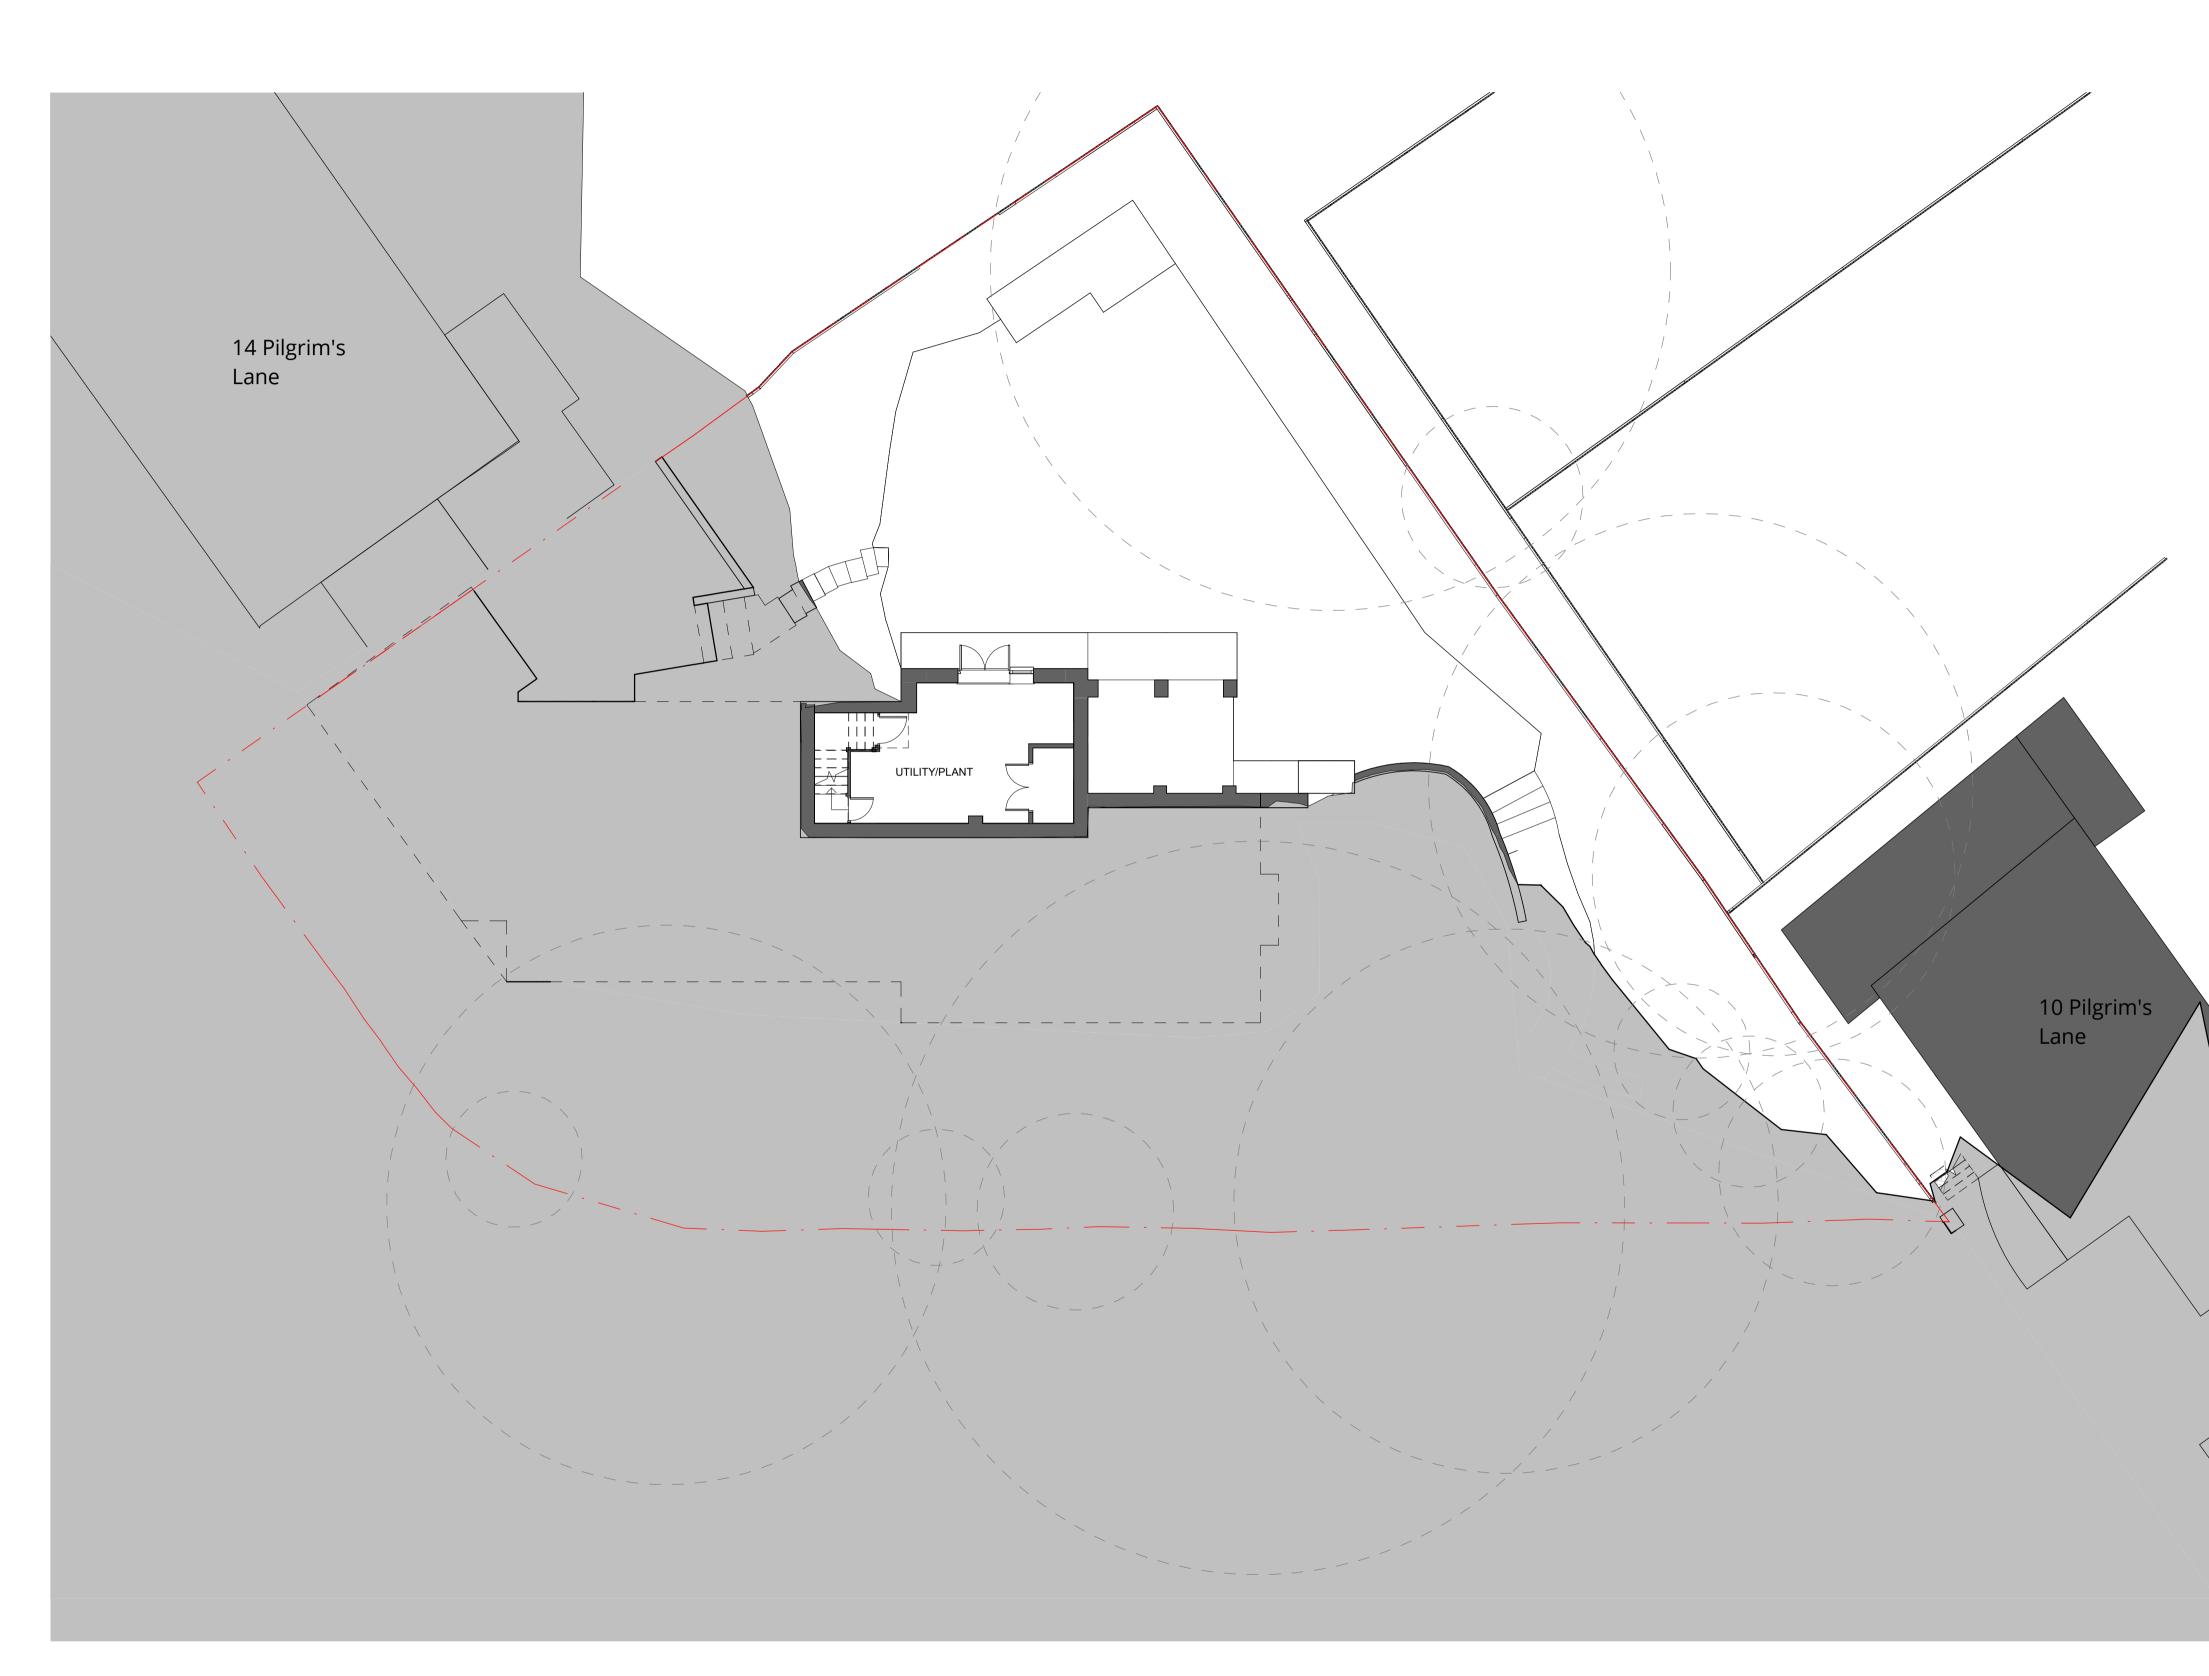

### Existing Site Plan

16 lambton place notting hill london w112sh t 02072293125 f 02072293257 e info@wolffarchitects.co.uk

status:

PLANNING

<sup>project:</sup> 12 Pilgrim's Lane Hampstead, London

scale: **1 : 100** 

rev no: 0

**Existing Site Plan** 

drawing title:

date:

02/02/22

dwg no: **2160-PL1-010** 

Existing Lower Ground Floor Plan

16 lambton place notting hill london w112sh t 02072293125 f 02072293257 e info@wolffarchitects.co.uk