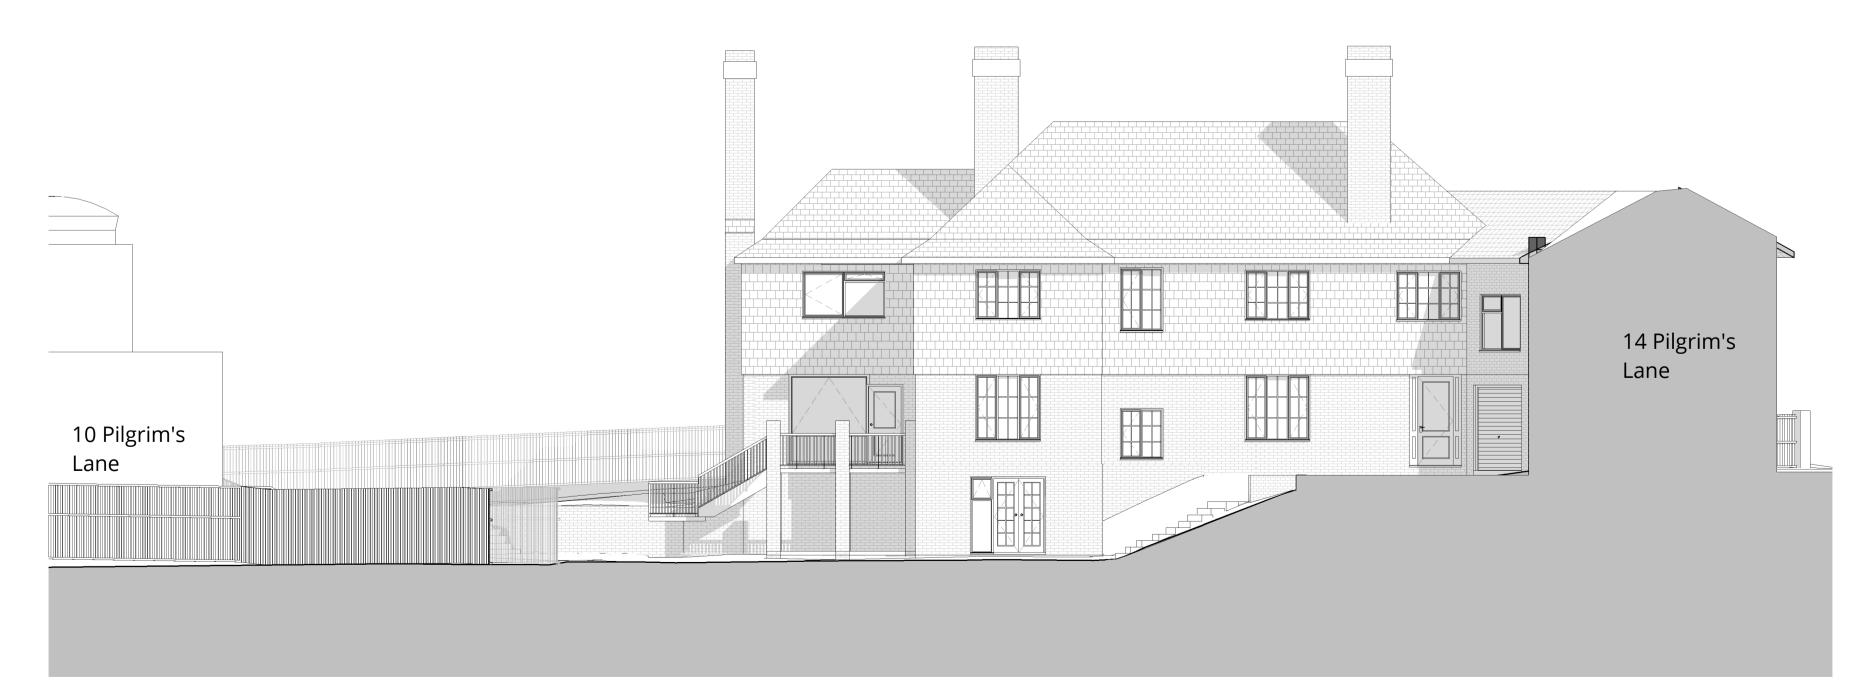

## North Elevation - Existing

16 lambton place
notting hill
london w112sh
t 02072293125
f 02072293257
e info@wolffarchitects.co.uk

#### PLANNING

project: **12 Pilgrim's Lane** Hampstead, London

status:

drawing title: Existing Front & Rear Elevations

ate: scale:

date: 11/19/21

dwg no: 2160-PL1-160

rev no: **0** 