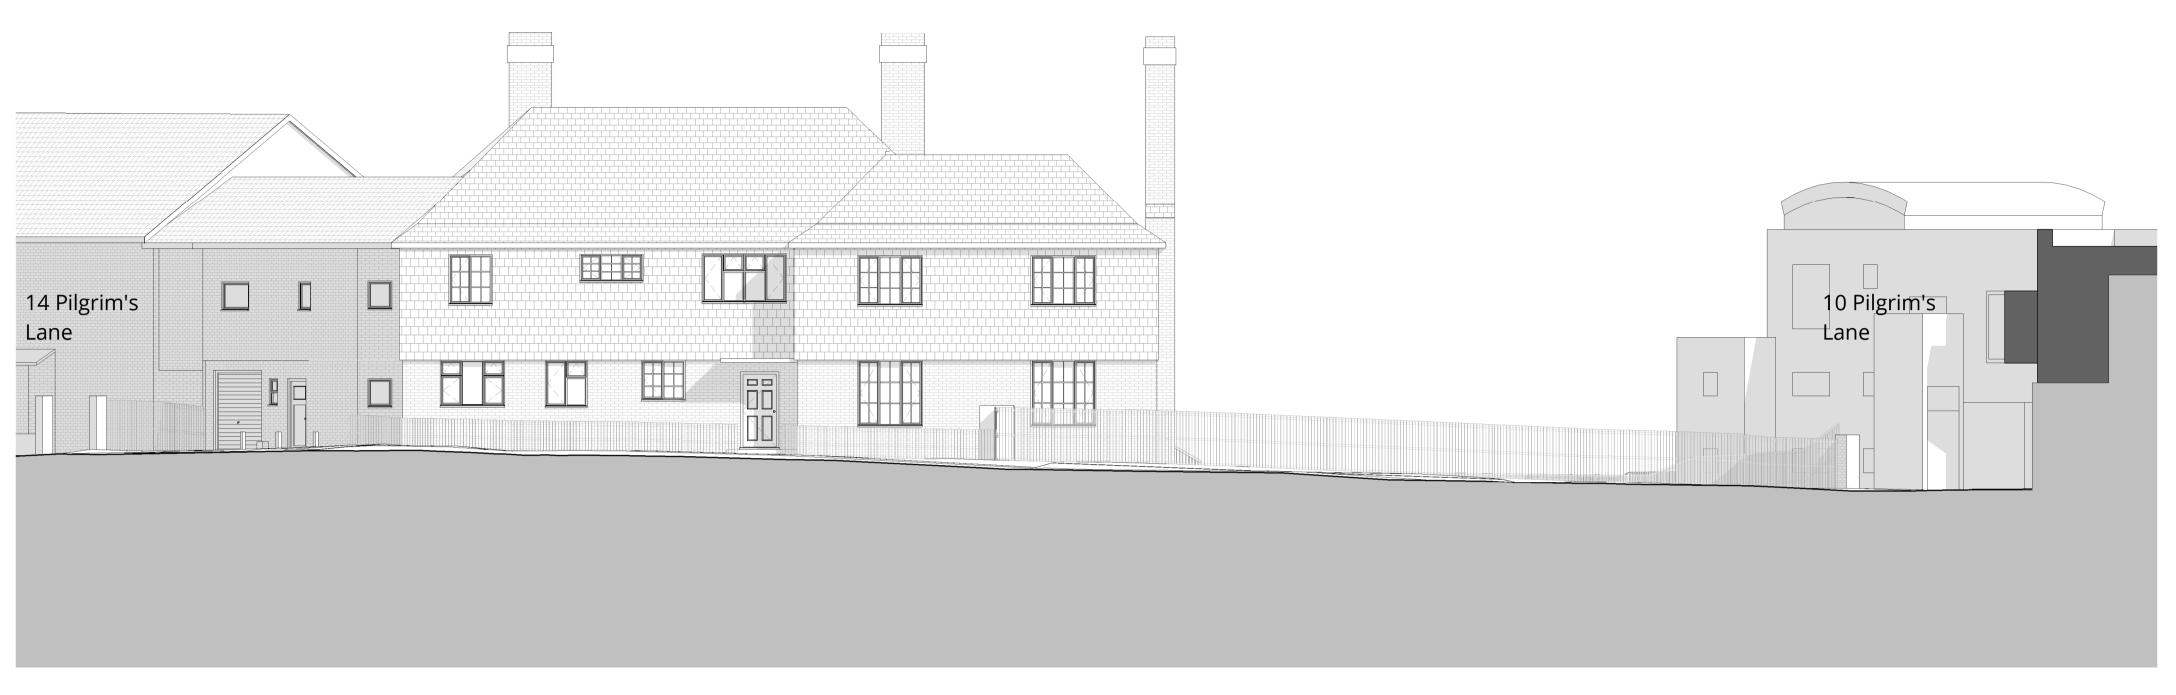

# South Elevation - Existing

## North Elevation - Existing

16 lambton place
notting hill
london w112sh
t 02072293125
f 02072293257
e info@wolffarchitects.co.uk

#### PLANNING

project: **12 Pilgrim's Lane** Hampstead, London

status:

drawing title: Existing Front & Rear Elevations

ate: scale:

date: 11/19/21

dwg no: 2160-PL1-160

rev no: **0** 