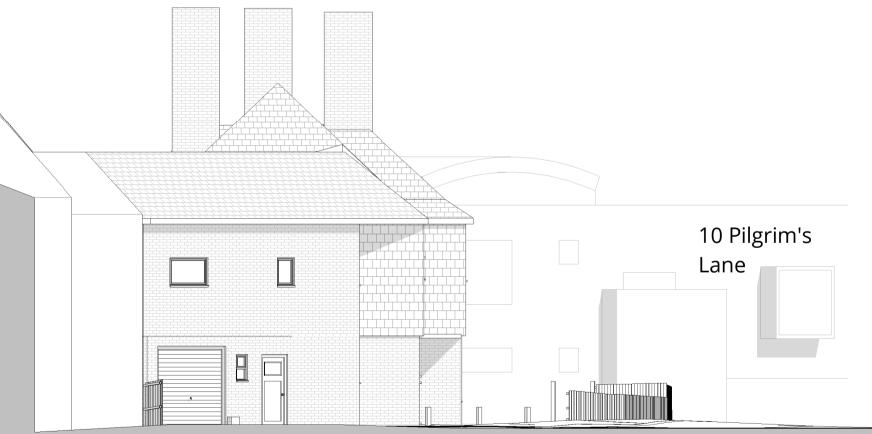

#### PLANNING

project: **12 Pilgrim's Lane** Hampstead, London

status:

drawing title: Existing Front & Rear Elevations

ate: scale:

date: 11/19/21

dwg no: 2160-PL1-160

rev no: **0** 