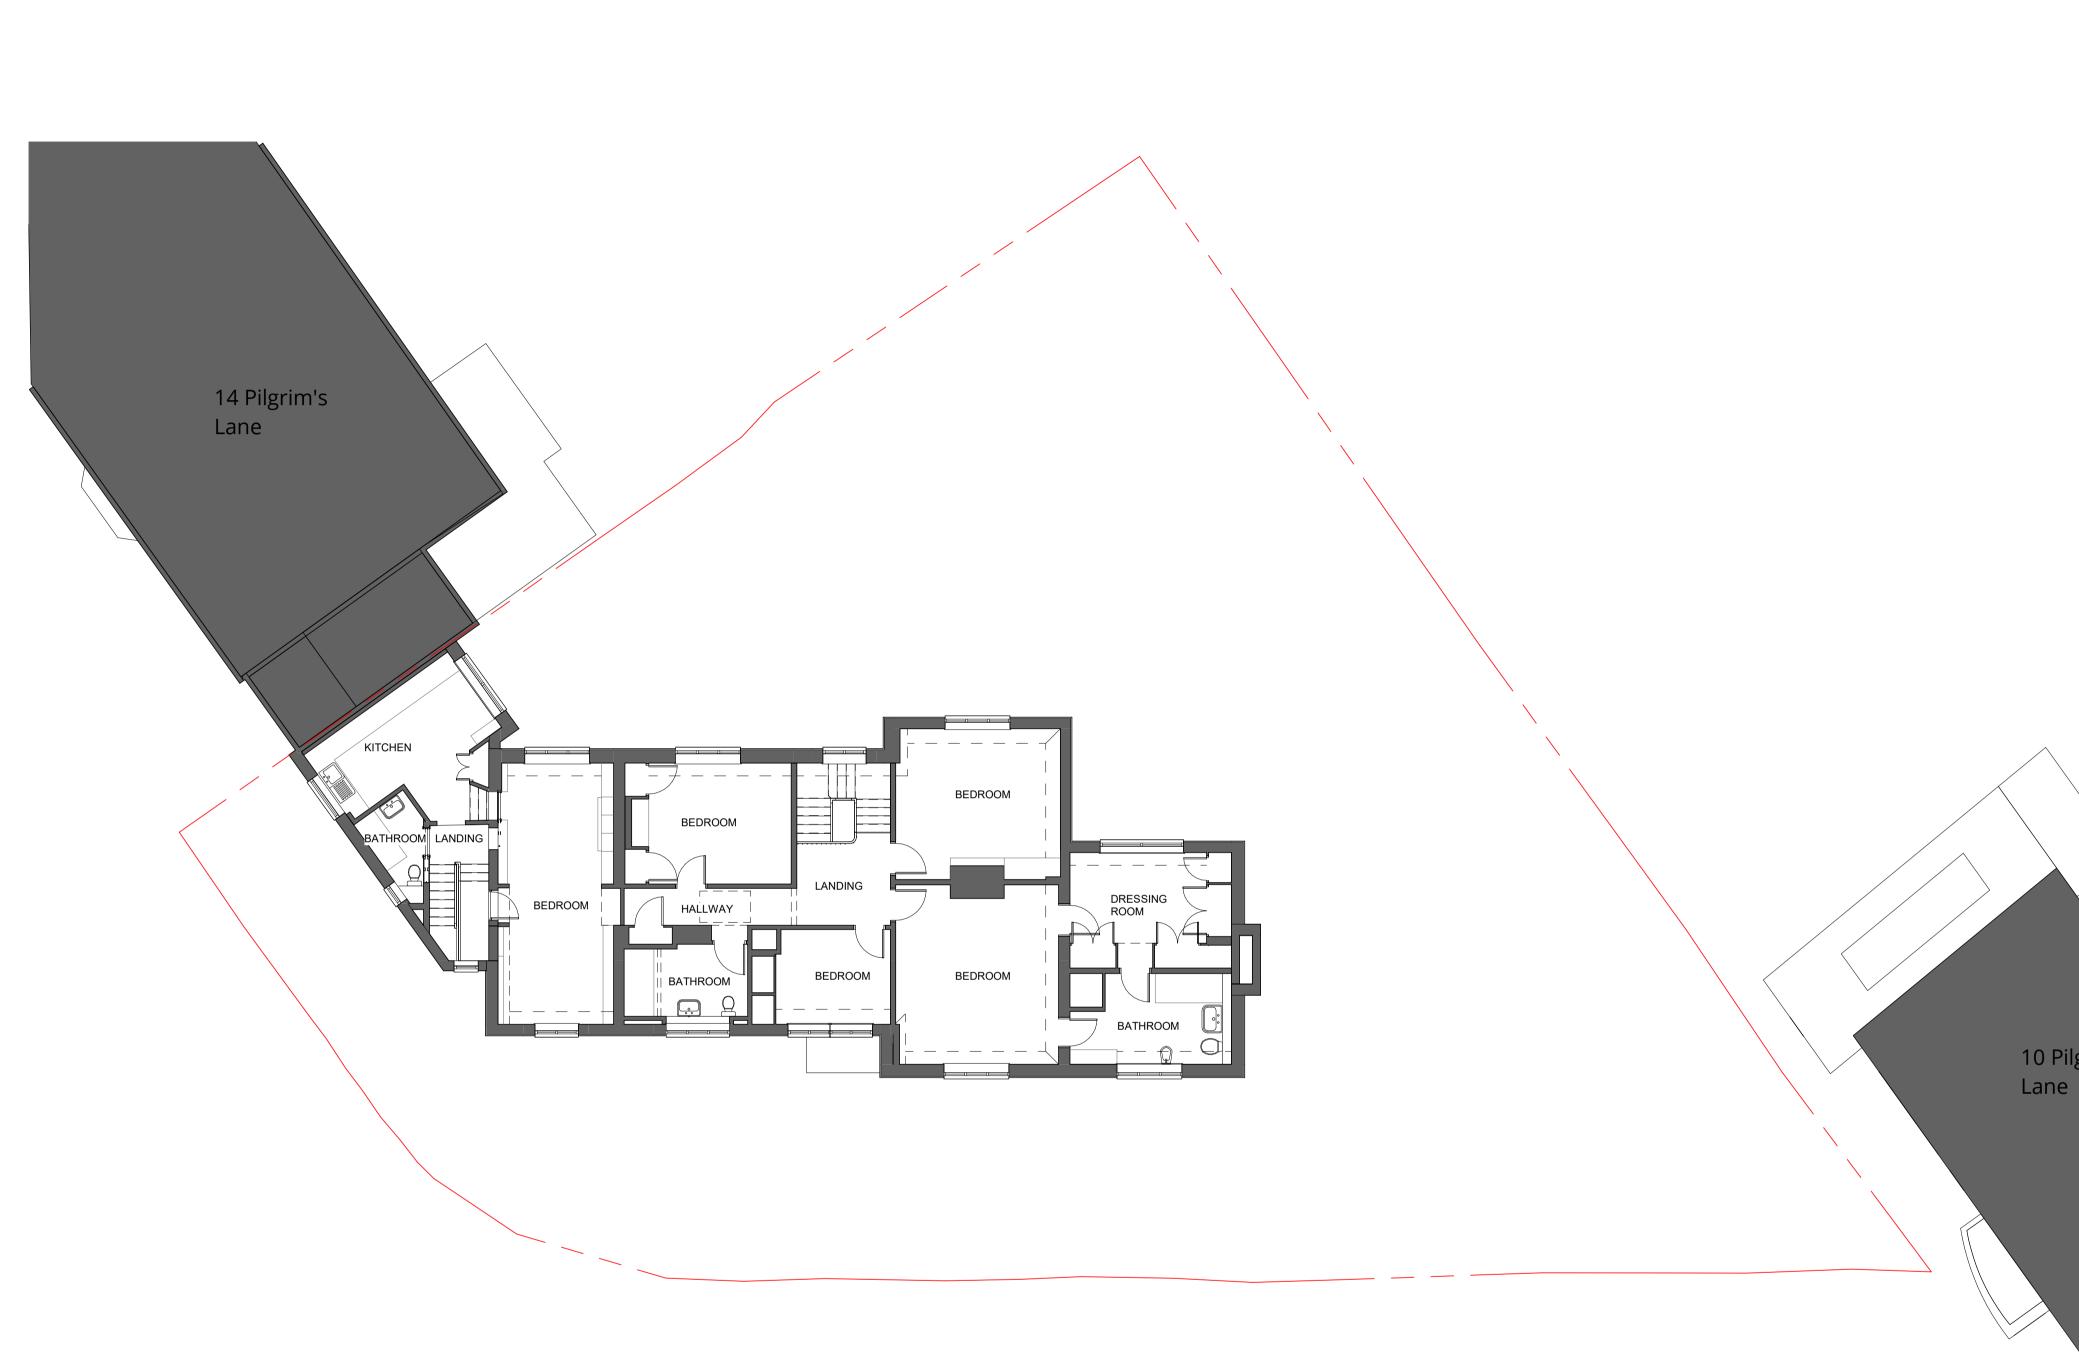

### Existing First Floor Plan

16 lambton place notting hill london w112sh t 02072293125
f 02072293257
e info@wolffarchitects.co.uk

#### PLANNING

project: 12 Pilgrim's Lane Hampstead, London

status:

drawing title:

Existing First Floor Plan

scale: **1 : 100** date: 01/21/22

dwg no: **2160-PL1-153** rev no:

0