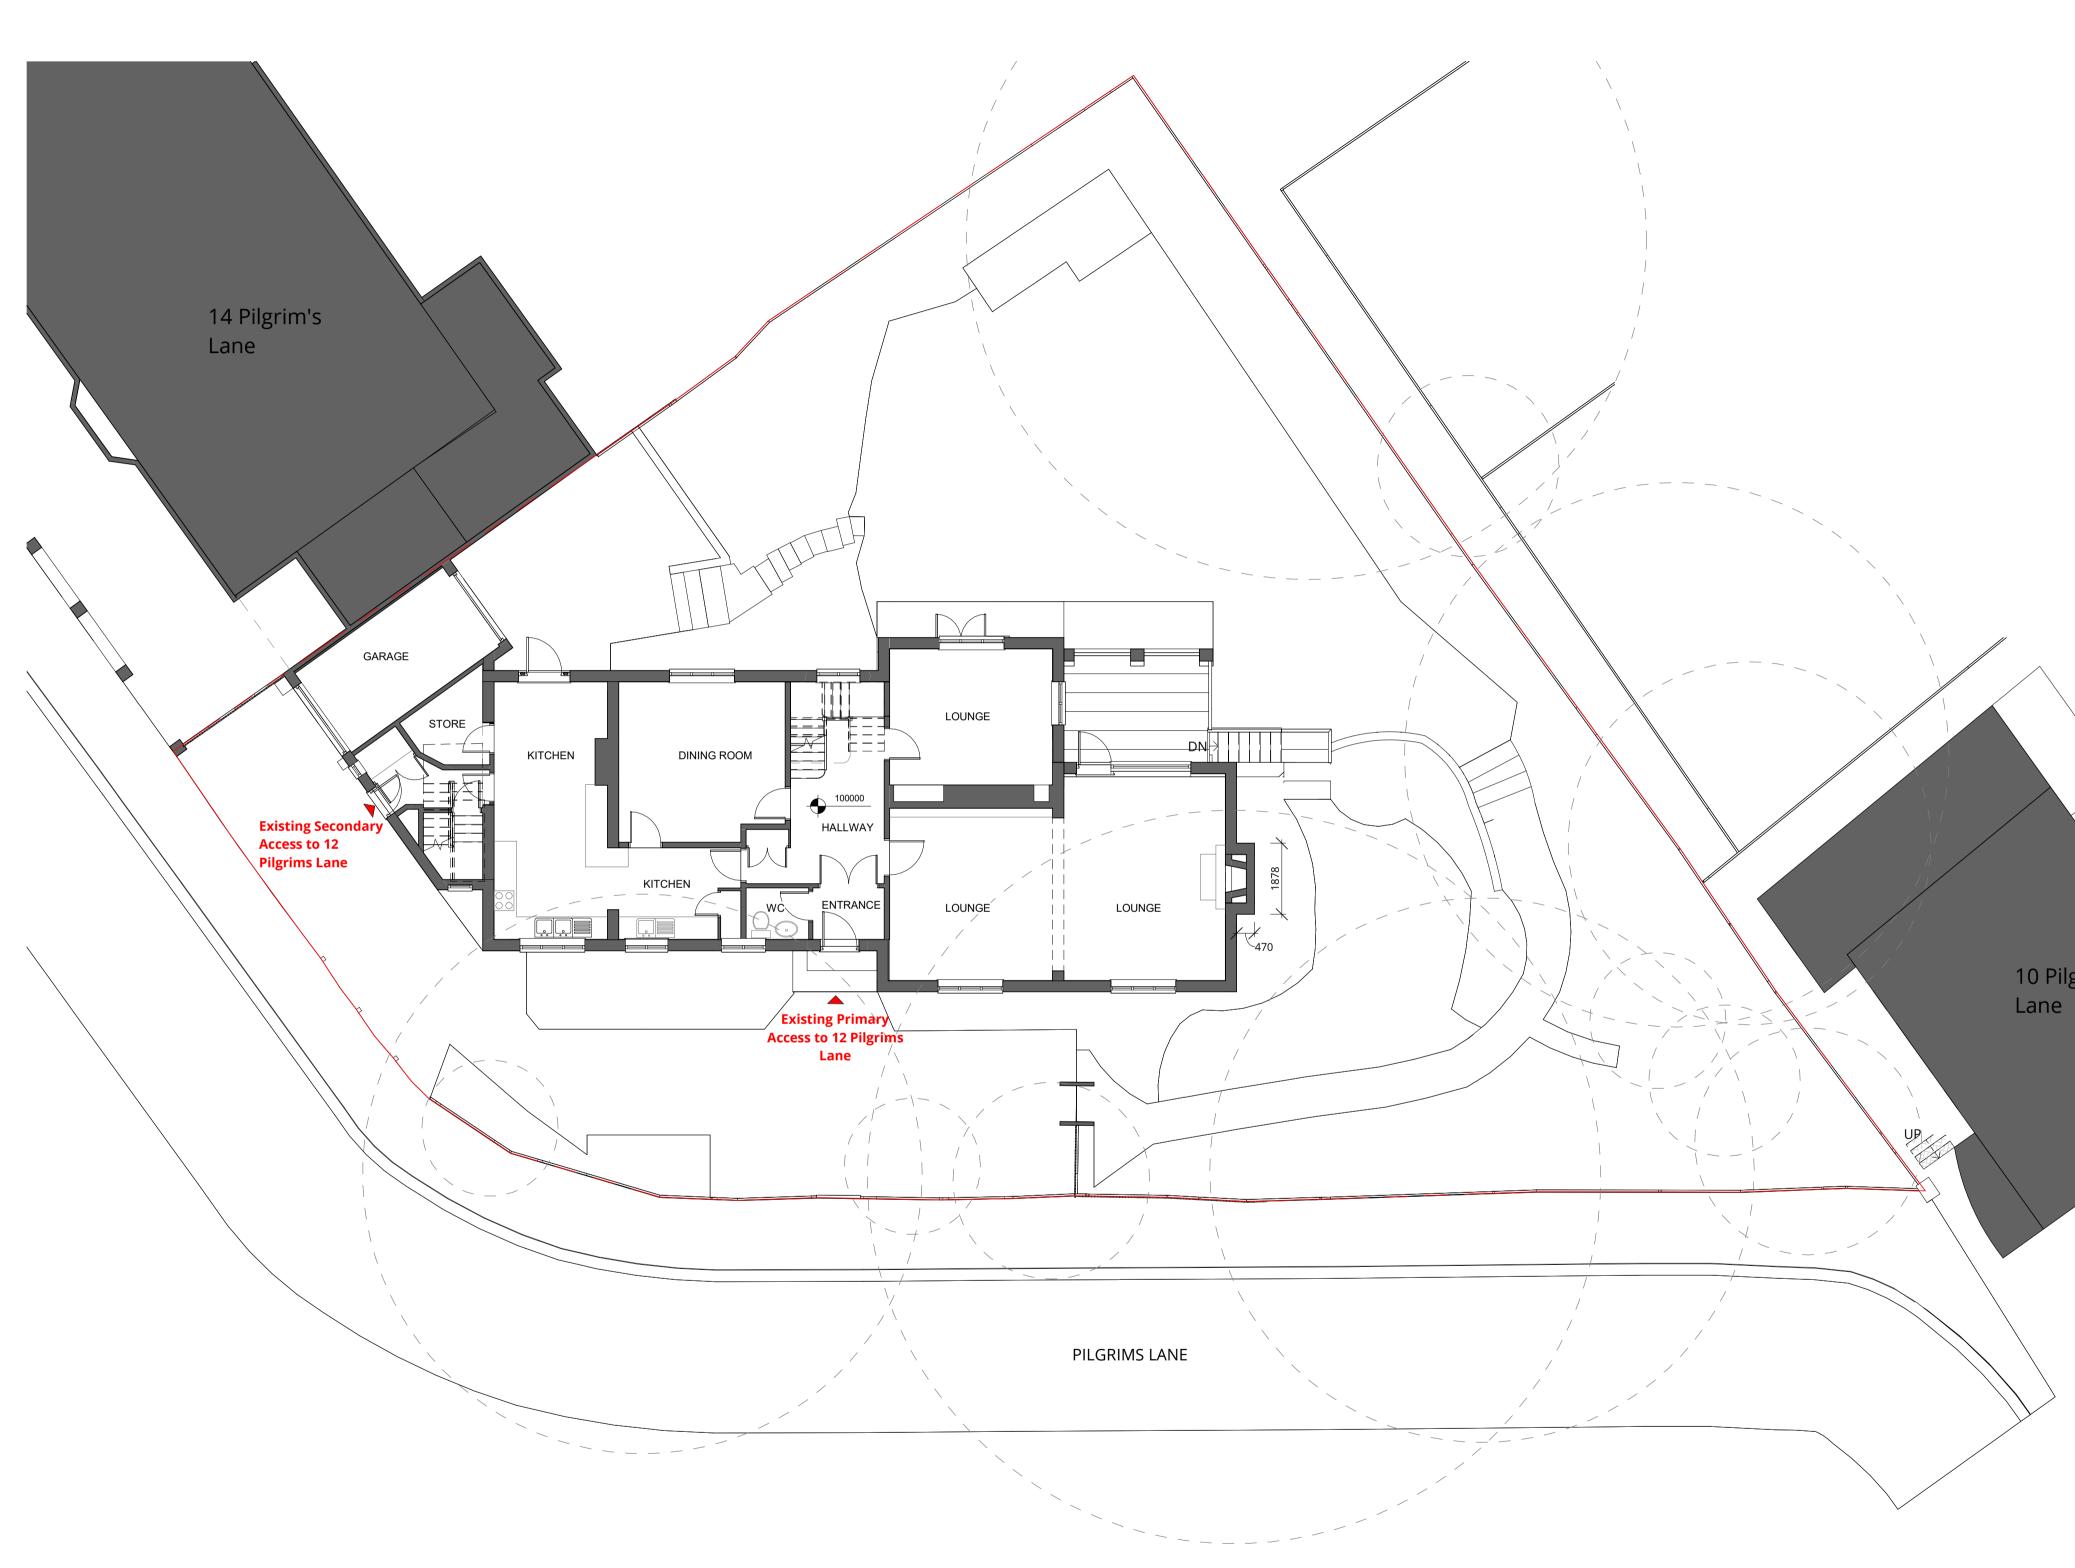

### Existing Site Plan

16 lambton place notting hill london w112sh t 02072293125 f 02072293257 e info@wolffarchitects.co.uk

status:

PLANNING

<sup>project:</sup> 12 Pilgrim's Lane Hampstead, London

scale: **1 : 100** 

rev no: 0

**Existing Site Plan** 

drawing title:

date:

02/02/22

dwg no: **2160-PL1-010** 

Existing Lower Ground Floor Plan

16 lambton place notting hill london w112sh t 02072293125 f 02072293257 e info@wolffarchitects.co.uk