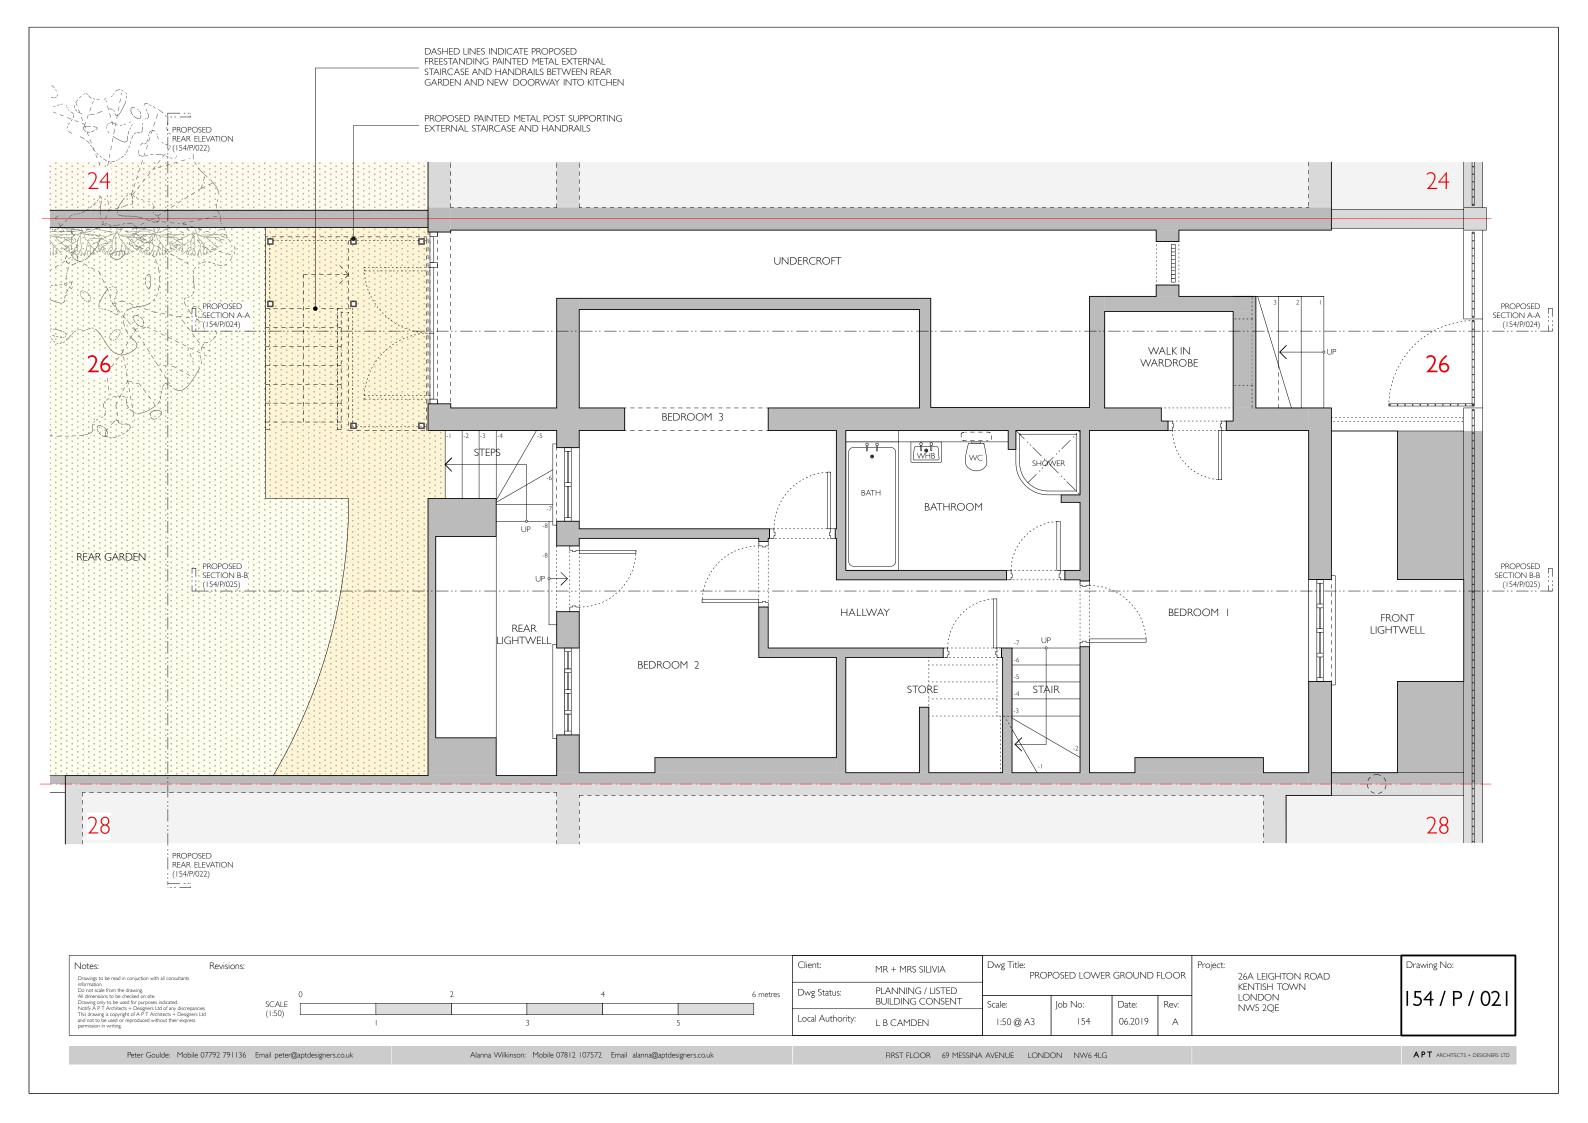

152/P/024 - PROPOSED SECTION A-A (1:50)

152/P/025 - PROPOSED SECTION B-B (1:50)

SITE LOCATION PLAN

| Notes:  Drawings to be read in conjuction with all consultants                                                                                                                                | ancies. | Client:          | HELENE SIVILIA                        | Dwg Title:  | Dwg Title:<br>SITE LOCATION + DRAWING LIST |         |      | Project:                                    | Drawing No:    |
|-----------------------------------------------------------------------------------------------------------------------------------------------------------------------------------------------|---------|------------------|---------------------------------------|-------------|--------------------------------------------|---------|------|---------------------------------------------|----------------|
| information.  Do not scale from the drawing.  All dimensions to be checked on site.  Drawing only to be used for purposes indicated.  Notify A P T Architects + Designers Ltd of any discrepa |         | Dwg Status:      | PLANNING / LISTED<br>BUILDING CONSENT | Scale:      | lob No:                                    | Date:   | Rev: | 26A LEIGHTON ROAD<br>KENTISH TOWN<br>LONDON | 154 / P / 00 I |
| This drawing is copyright of A P T Architects + Designer and not to be used or reproduced without their express permission in writing.                                                        |         | Local Authority: | L B CAMDEN                            | I:1000 @ A3 | 154                                        | 06.2019 | А    | NW5 2QE                                     | 222            |