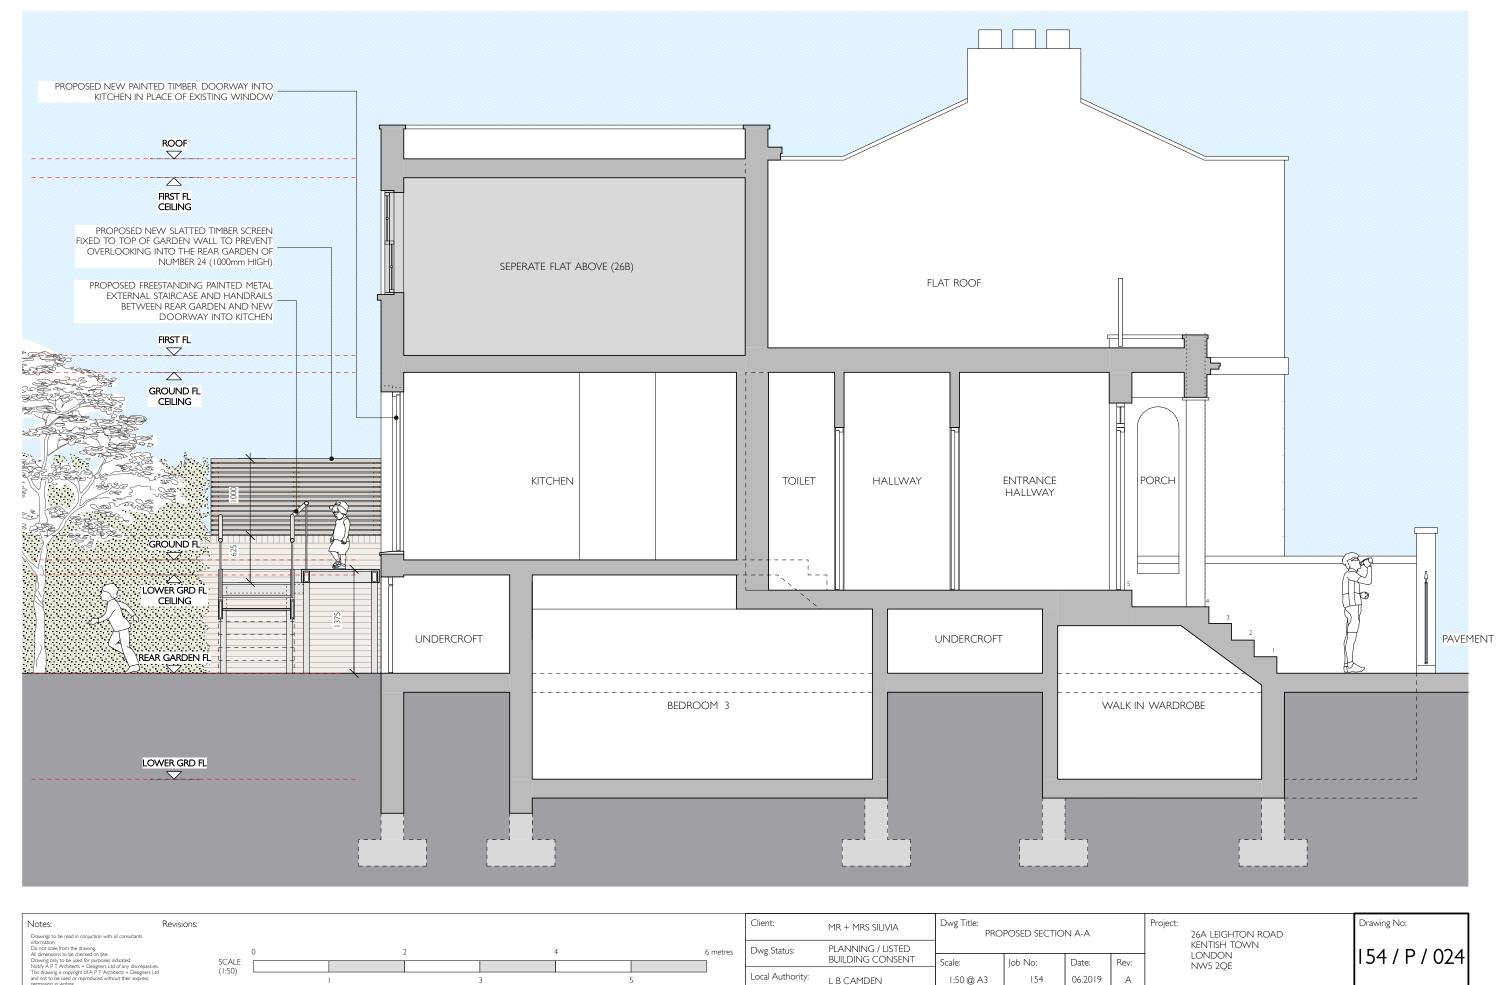

152/P/024 - PROPOSED SECTION A-A (1:50)

152/P/025 - PROPOSED SECTION B-B (1:50)

SITE LOCATION PLAN

| Notes:  Drawings to be read in conjuction with all consultants                                                                                                                                | ancies. | Client:          | HELENE SIVILIA                        | Dwg Title:  | Dwg Title:<br>SITE LOCATION + DRAWING LIST |         |      | Project:                                    | Drawing No:    |
|-----------------------------------------------------------------------------------------------------------------------------------------------------------------------------------------------|---------|------------------|---------------------------------------|-------------|--------------------------------------------|---------|------|---------------------------------------------|----------------|
| information.  Do not scale from the drawing.  All dimensions to be checked on site.  Drawing only to be used for purposes indicated.  Notify A P T Architects + Designers Ltd of any discrepa |         | Dwg Status:      | PLANNING / LISTED<br>BUILDING CONSENT | Scale:      | lob No:                                    | Date:   | Rev: | 26A LEIGHTON ROAD<br>KENTISH TOWN<br>LONDON | 154 / P / 00 I |
| This drawing is copyright of A P T Architects + Designer and not to be used or reproduced without their express permission in writing.                                                        |         | Local Authority: | L B CAMDEN                            | I:1000 @ A3 | 154                                        | 06.2019 | А    | NW5 2QE                                     | 222            |