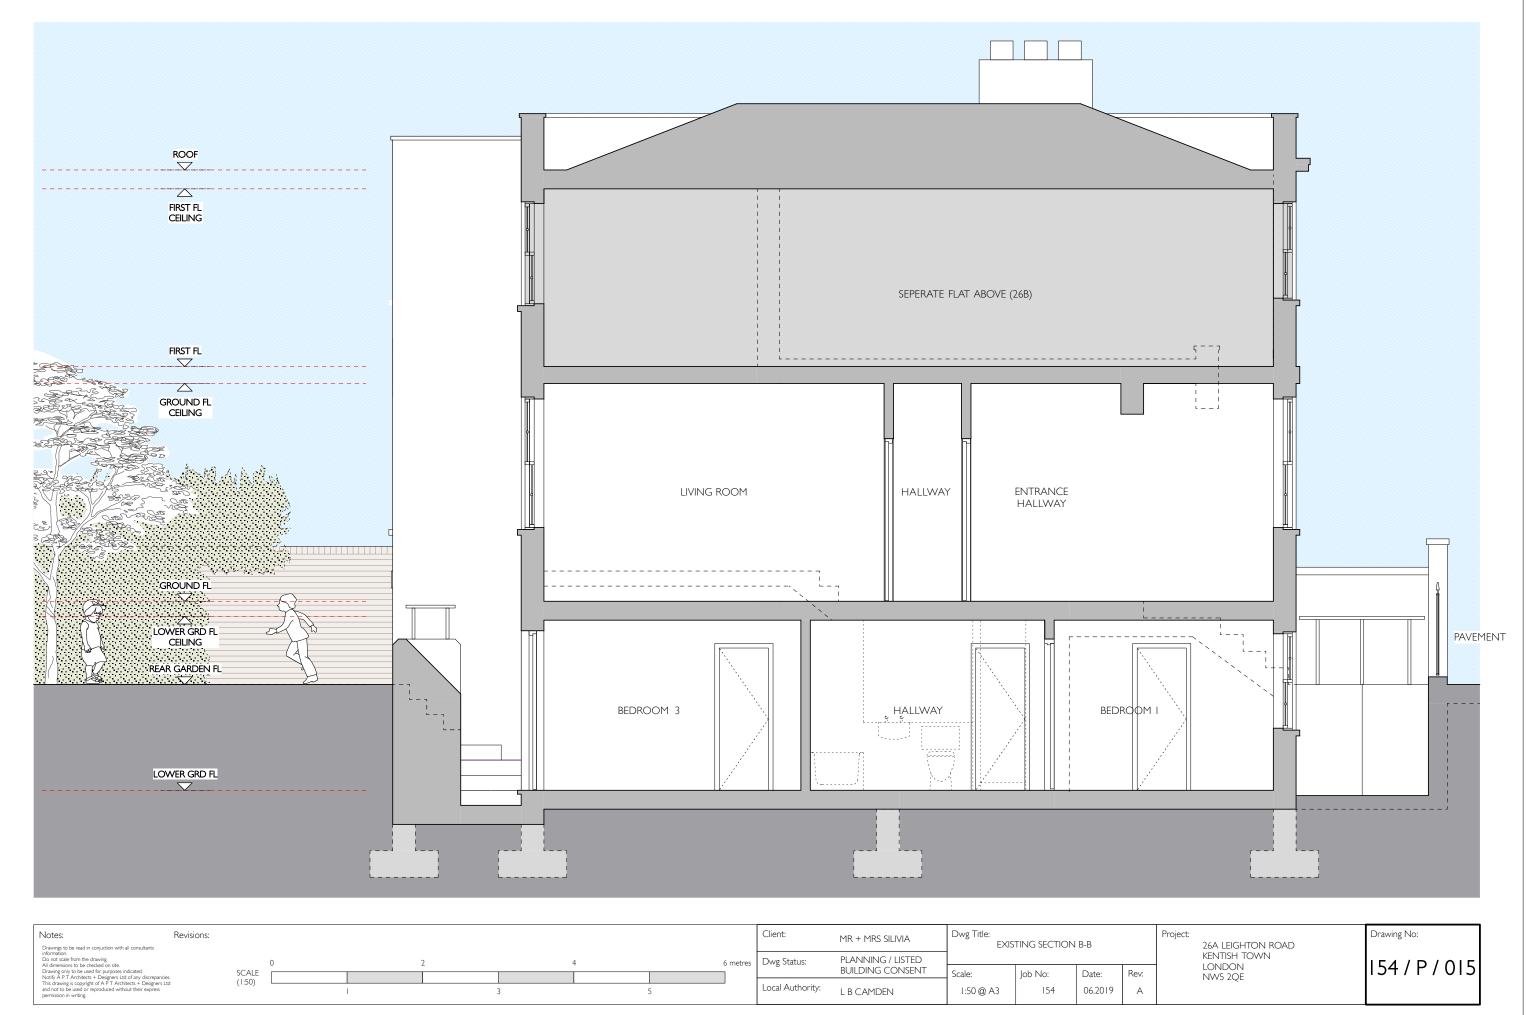

152/P/014 - EXISTING SECTION A-A (1:50)

152/P/015 - EXISTING SECTION B-B (1:50)

154/P/020 - PROPOSED GROUND FLOOR PLAN (1:50)

154/P/021 - PROPOSED LOWER GROUND FLOOR PLAN (1:50)

154/P/022 - PROPOSED REAR ELEVATION (1:50)