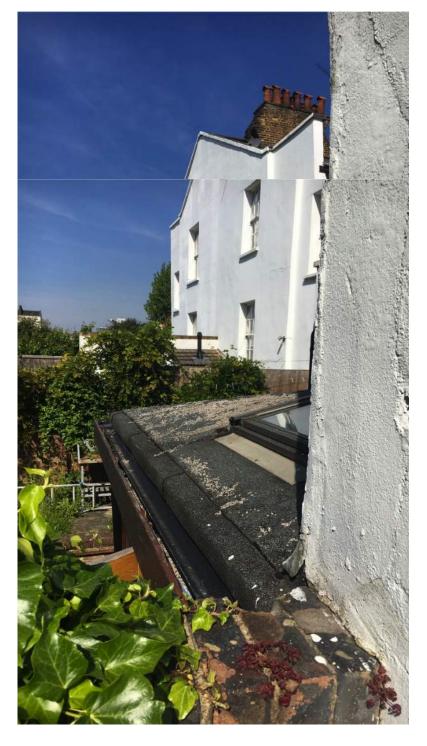

A VIEW FROM THE REAR GARDEN LOOKING TOWARDS THE REAR OF THE HOUSE (SOUTH ELEVATION) - WITH THE WALL TO NUMBER 24 ON THE LEFT AND THE REAR EXTENSION OF NUMBER 28 ON THE RIGHT

| Drawings to be read in conjuction with all consultants                                                                                                                                             | Client:          | HELENE SILIVIA                             | Dwg Title: EXISTING PHOTOGRAPH - SHEET I |      |                                   |               | Project: 26A LEIGHTON ROAD | Drawing No: |
|----------------------------------------------------------------------------------------------------------------------------------------------------------------------------------------------------|------------------|--------------------------------------------|------------------------------------------|------|-----------------------------------|---------------|----------------------------|-------------|
| information.  Do not scale from the drawing.  All dimensions to be checked on site.  Drawing only to be used for purposes indicated.  Notify AP T Architects + Desprises It dof any discrepancies. | Dwg Status:      | PLANNING / LISTED<br>BUILDING CONSENT      | Scale: Job No: Date: Rev:                | Rev: | KENTISH TOWN<br>LONDON<br>NW5 2QE | 154 / P / 002 |                            |             |
| This drawing is copyright of A PT Architects + Designers Ltd and not to be used or reproduced without their express permission in writing.                                                         | Local Authority: | hority: L B CAMDEN N.T.S. @ A3 154 06.2019 | А                                        |      |                                   |               |                            |             |