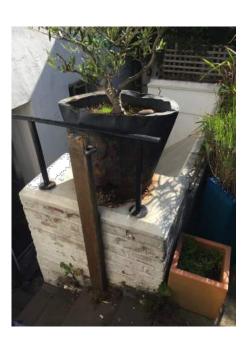

C VIEW LOOKING UP FROM THE BASEMENT STEPS

A VIEW FROM THE REAR GARDEN LOOKING TOWARDS THE PROPOSED STAIRCASE TO THE REAR OF THE HOUSE

B VIEW FROM THE GARDEN WALL TO NUMBER 24 LOOKING AT THEIR REAR EXTENSION

D VIEW LOOKING DOWN TO THE BASEMENT STEPS + RETAINING WALL

| Notes: Revisions:  Drawings to be read in conjuction with all consultants                                                                                                                                                                                                                                                                     | Client:                       | HELENE SILIVIA                                      | Dwg Title: EXIS       | STING PHOTO | )GRAPH - SH   | IEET 2 | Project:<br>26A LEIGHTON ROAD     | Drawing No:   |
|-----------------------------------------------------------------------------------------------------------------------------------------------------------------------------------------------------------------------------------------------------------------------------------------------------------------------------------------------|-------------------------------|-----------------------------------------------------|-----------------------|-------------|---------------|--------|-----------------------------------|---------------|
| information.  Do not scale from the drawing.  All dimensions to be checked on site.  Drawing only to be used for purposes indicated.  Notify A P T Architects + Designers Ltd of any discrepancies.  This drawing copyright of P T Architects + Designers Ltd  and not to be used or reproduced without their express  permission in writing. | Dwg Status:  Local Authority: | PLANNING / LISTED<br>BUILDING CONSENT<br>L B CAMDEN | Scale:<br>N.T.S. @ A3 | Job No:     | Date: 06.2019 | Rev:   | KENTISH TOWN<br>LONDON<br>NW5 2QE | 154 / P / 003 |
| F                                                                                                                                                                                                                                                                                                                                             |                               |                                                     |                       |             |               |        |                                   |               |