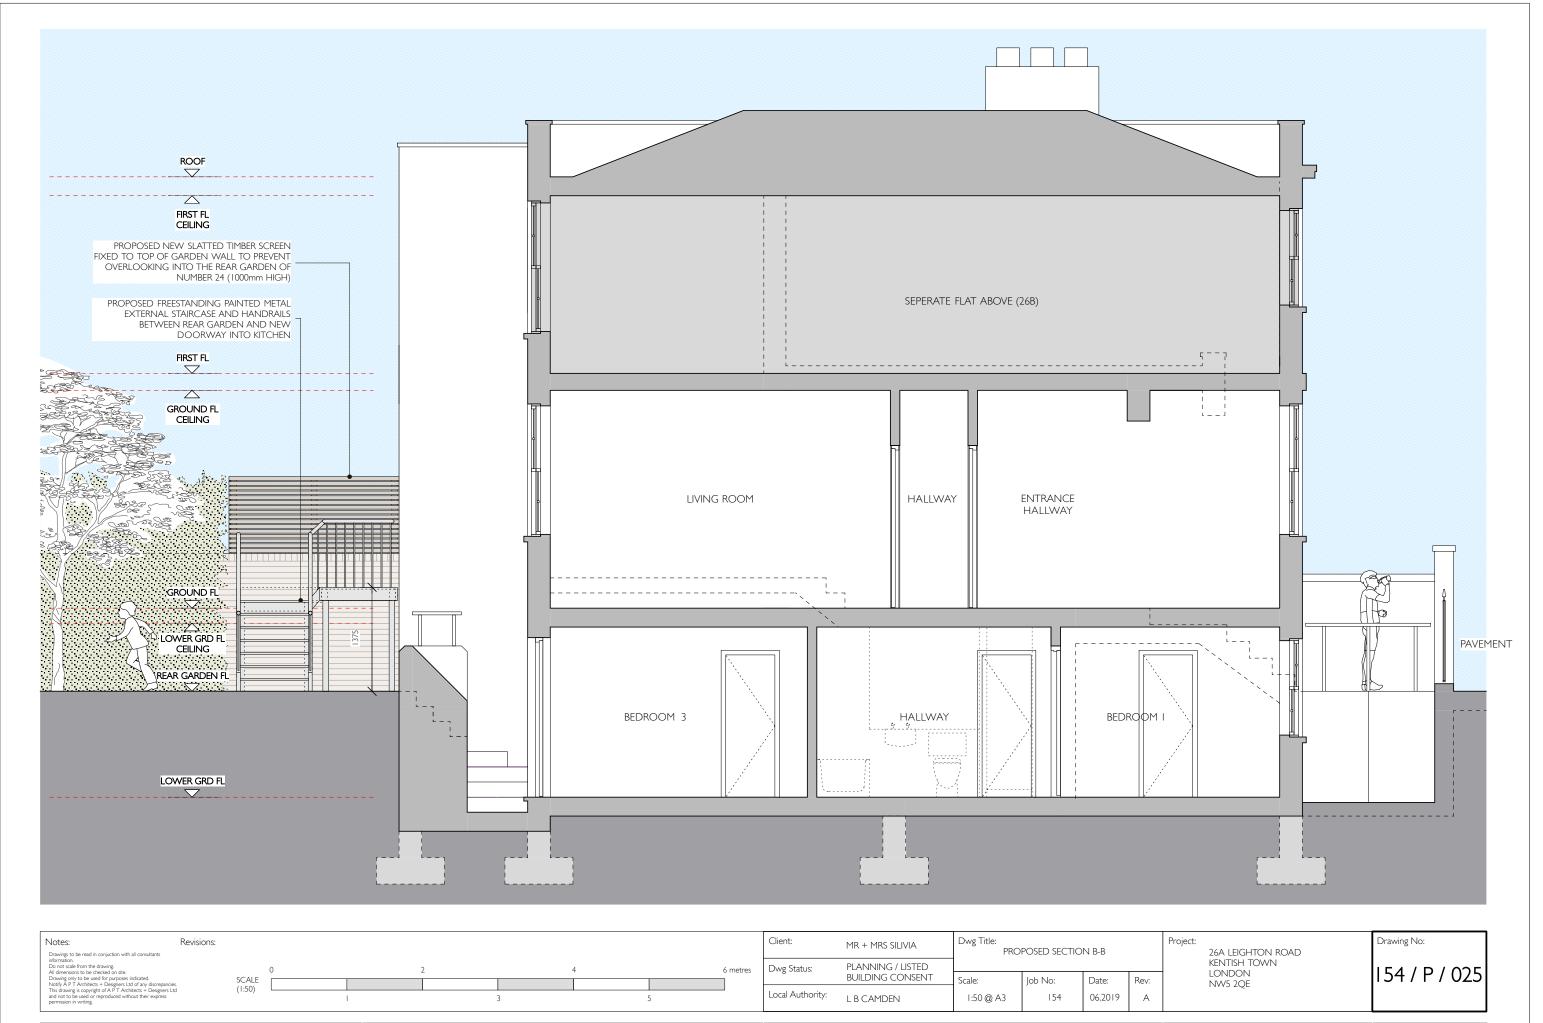

152/P/024 - PROPOSED SECTION A-A (1:50)

152/P/025 - PROPOSED SECTION B-B (1:50)

SITE LOCATION PLAN

| Notes:  Drawings to be read in conjuction with all consultants                                                                                                                                | ancies. | Client:          | HELENE SIVILIA                        | Dwg Title:  | Dwg Title:<br>SITE LOCATION + DRAWING LIST |         |      | Project:                                    | Drawing No:    |
|-----------------------------------------------------------------------------------------------------------------------------------------------------------------------------------------------|---------|------------------|---------------------------------------|-------------|--------------------------------------------|---------|------|---------------------------------------------|----------------|
| information.  Do not scale from the drawing.  All dimensions to be checked on site.  Drawing only to be used for purposes indicated.  Notify A P T Architects + Designers Ltd of any discrepa |         | Dwg Status:      | PLANNING / LISTED<br>BUILDING CONSENT | Scale:      | lob No:                                    | Date:   | Rev: | 26A LEIGHTON ROAD<br>KENTISH TOWN<br>LONDON | 154 / P / 00 I |
| This drawing is copyright of A P T Architects + Designer and not to be used or reproduced without their express permission in writing.                                                        |         | Local Authority: | L B CAMDEN                            | I:1000 @ A3 | 154                                        | 06.2019 | А    | NW5 2QE                                     | 222            |