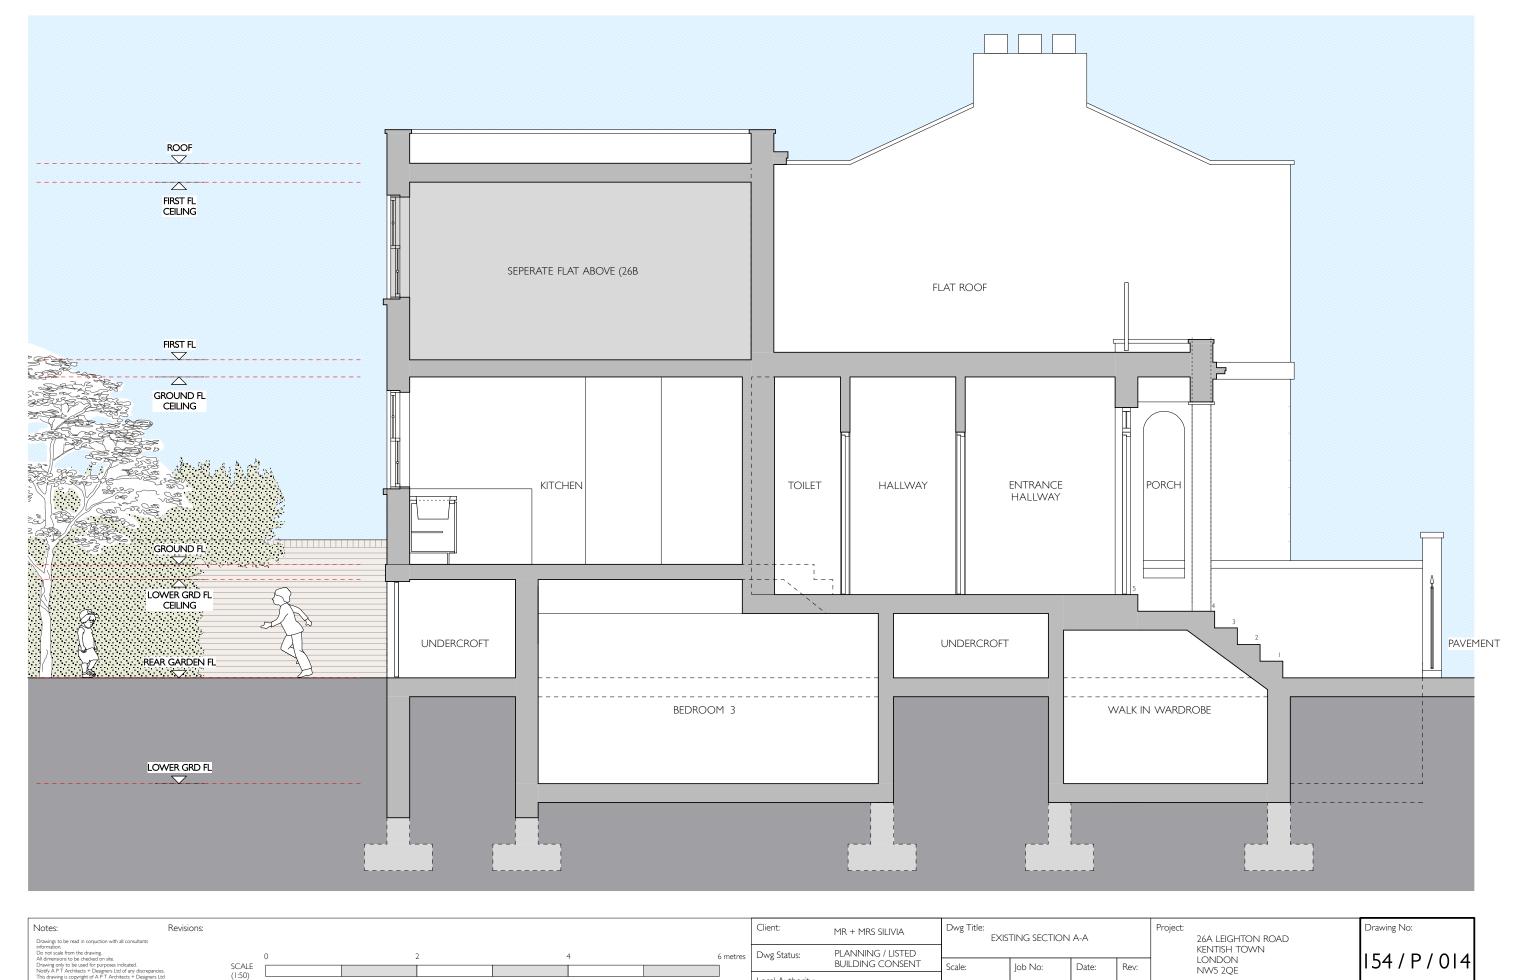

152/P/014 - EXISTING SECTION A-A (1:50)

152/P/015 - EXISTING SECTION B-B (1:50)

154/P/020 - PROPOSED GROUND FLOOR PLAN (1:50)

154/P/021 - PROPOSED LOWER GROUND FLOOR PLAN (1:50)

154/P/022 - PROPOSED REAR ELEVATION (1:50)