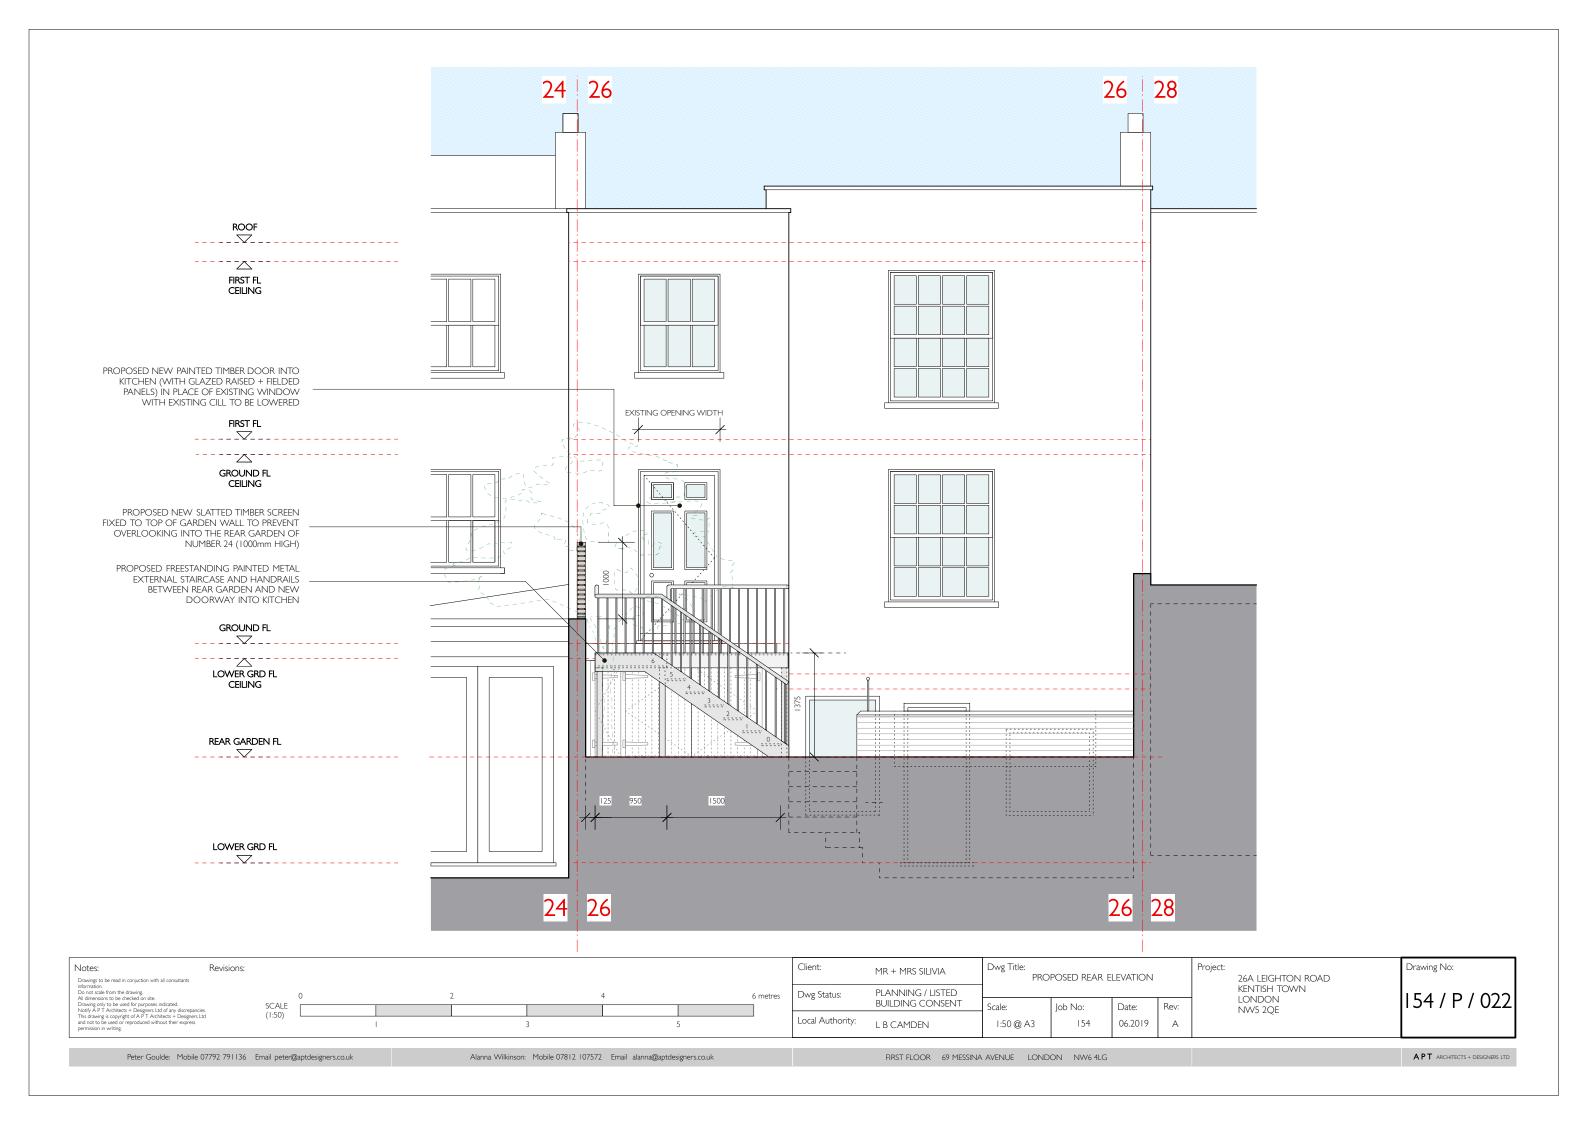

152/P/024 - PROPOSED SECTION A-A (1:50)

152/P/025 - PROPOSED SECTION B-B (1:50)

SITE LOCATION PLAN

| Notes:  Drawings to be read in conjuction with all consultants                                                                                                                                | ancies. | Client:          | HELENE SIVILIA                        | Dwg Title:  | Dwg Title:<br>SITE LOCATION + DRAWING LIST |         |      | Project:                                    | Drawing No:    |
|-----------------------------------------------------------------------------------------------------------------------------------------------------------------------------------------------|---------|------------------|---------------------------------------|-------------|--------------------------------------------|---------|------|---------------------------------------------|----------------|
| information.  Do not scale from the drawing.  All dimensions to be checked on site.  Drawing only to be used for purposes indicated.  Notify A P T Architects + Designers Ltd of any discrepa |         | Dwg Status:      | PLANNING / LISTED<br>BUILDING CONSENT | Scale:      | lob No:                                    | Date:   | Rev: | 26A LEIGHTON ROAD<br>KENTISH TOWN<br>LONDON | 154 / P / 00 I |
| This drawing is copyright of A P T Architects + Designer and not to be used or reproduced without their express permission in writing.                                                        |         | Local Authority: | L B CAMDEN                            | I:1000 @ A3 | 154                                        | 06.2019 | А    | NW5 2QE                                     | 222            |