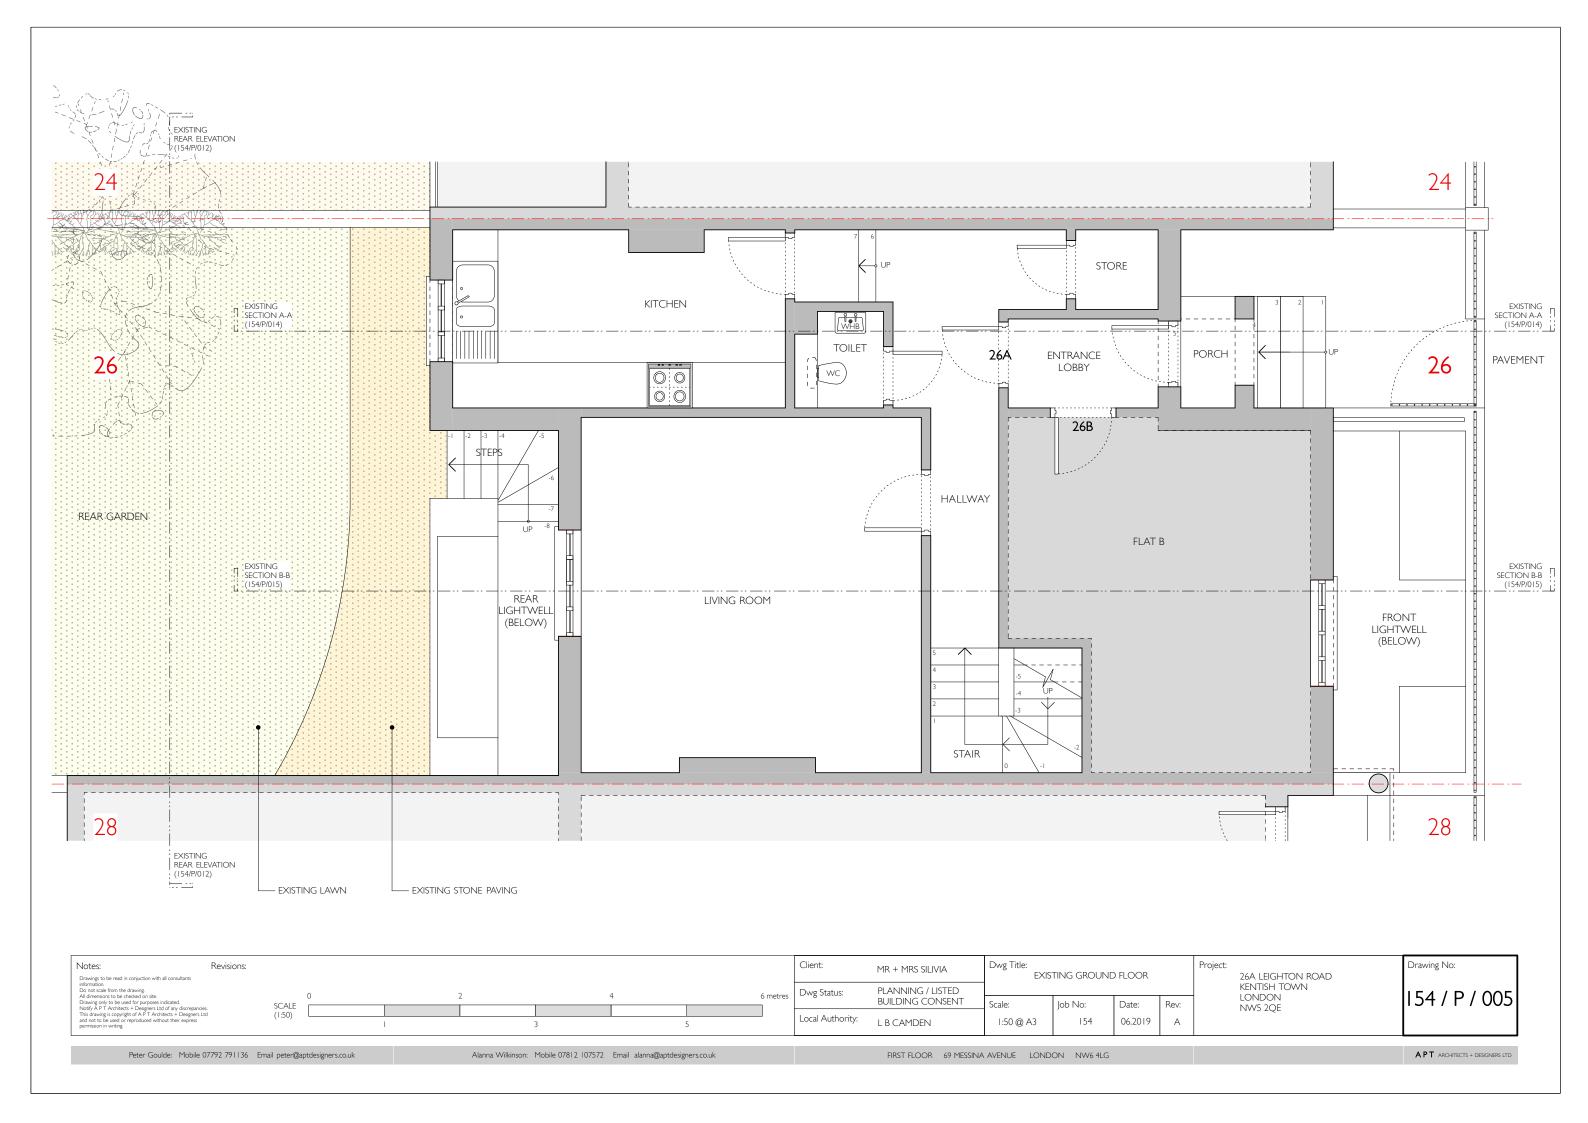

152/P/014 - EXISTING SECTION A-A (1:50)

152/P/015 - EXISTING SECTION B-B (1:50)

154/P/020 - PROPOSED GROUND FLOOR PLAN (1:50)

154/P/021 - PROPOSED LOWER GROUND FLOOR PLAN (1:50)

154/P/022 - PROPOSED REAR ELEVATION (1:50)