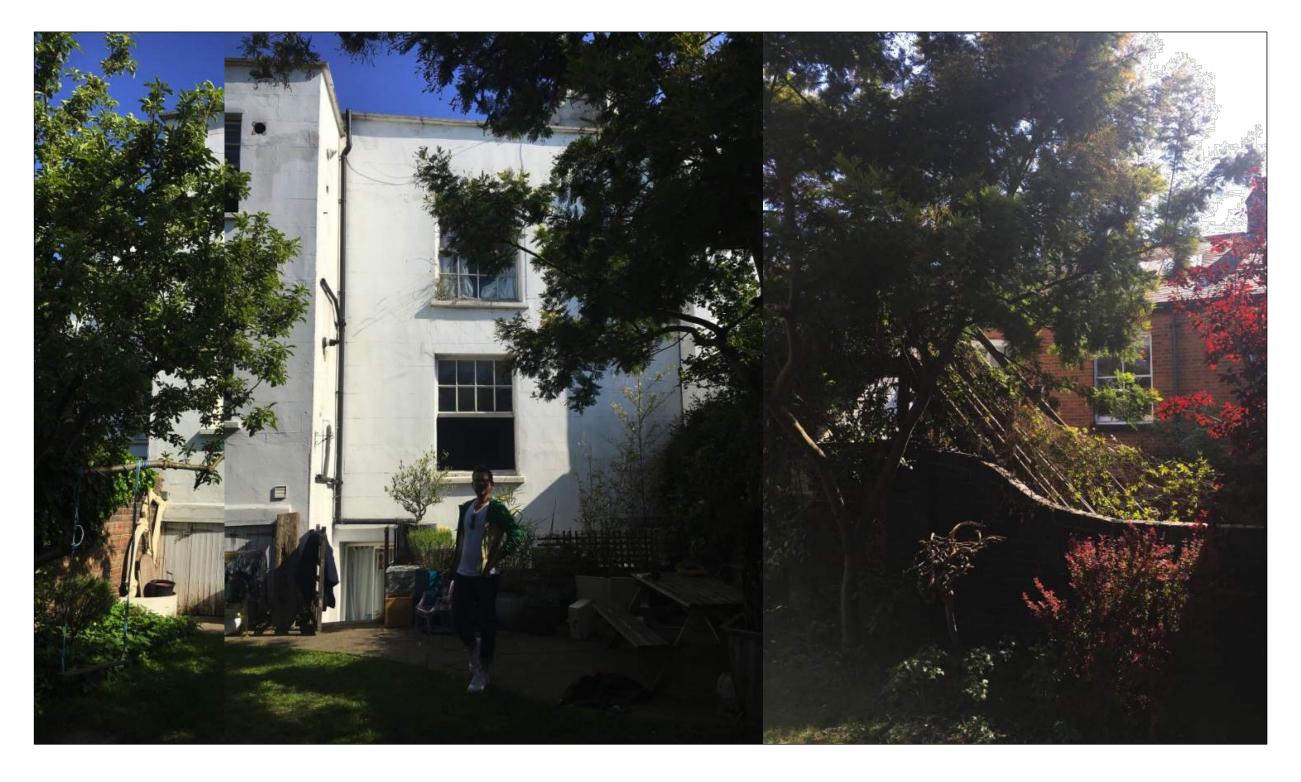

A VIEW FROM THE REAR GARDEN LOOKING TOWARDS THE REAR OF THE HOUSE (SOUTH ELEVATION) - WITH THE WALL TO NUMBER 24 ON THE LEFT AND THE REAR EXTENSION OF NUMBER 28 ON THE RIGHT

| Drawings to be read in conjuction with all consultants                                                                                                                                             | Client:          | HELENE SILIVIA                             | Dwg Title: EXISTING PHOTOGRAPH - SHEET I |      |                                   |               | Project: 26A LEIGHTON ROAD | Drawing No: |
|----------------------------------------------------------------------------------------------------------------------------------------------------------------------------------------------------|------------------|--------------------------------------------|------------------------------------------|------|-----------------------------------|---------------|----------------------------|-------------|
| information.  Do not scale from the drawing.  All dimensions to be checked on site.  Drawing only to be used for purposes indicated.  Notify AP T Architects + Desprises It dof any discrepancies. | Dwg Status:      | PLANNING / LISTED<br>BUILDING CONSENT      | Scale: Job No: Date: Rev:                | Rev: | KENTISH TOWN<br>LONDON<br>NW5 2QE | 154 / P / 002 |                            |             |
| This drawing is copyright of A PT Architects + Designers Ltd and not to be used or reproduced without their express permission in writing.                                                         | Local Authority: | hority: L B CAMDEN N.T.S. @ A3 154 06.2019 | А                                        |      |                                   |               |                            |             |