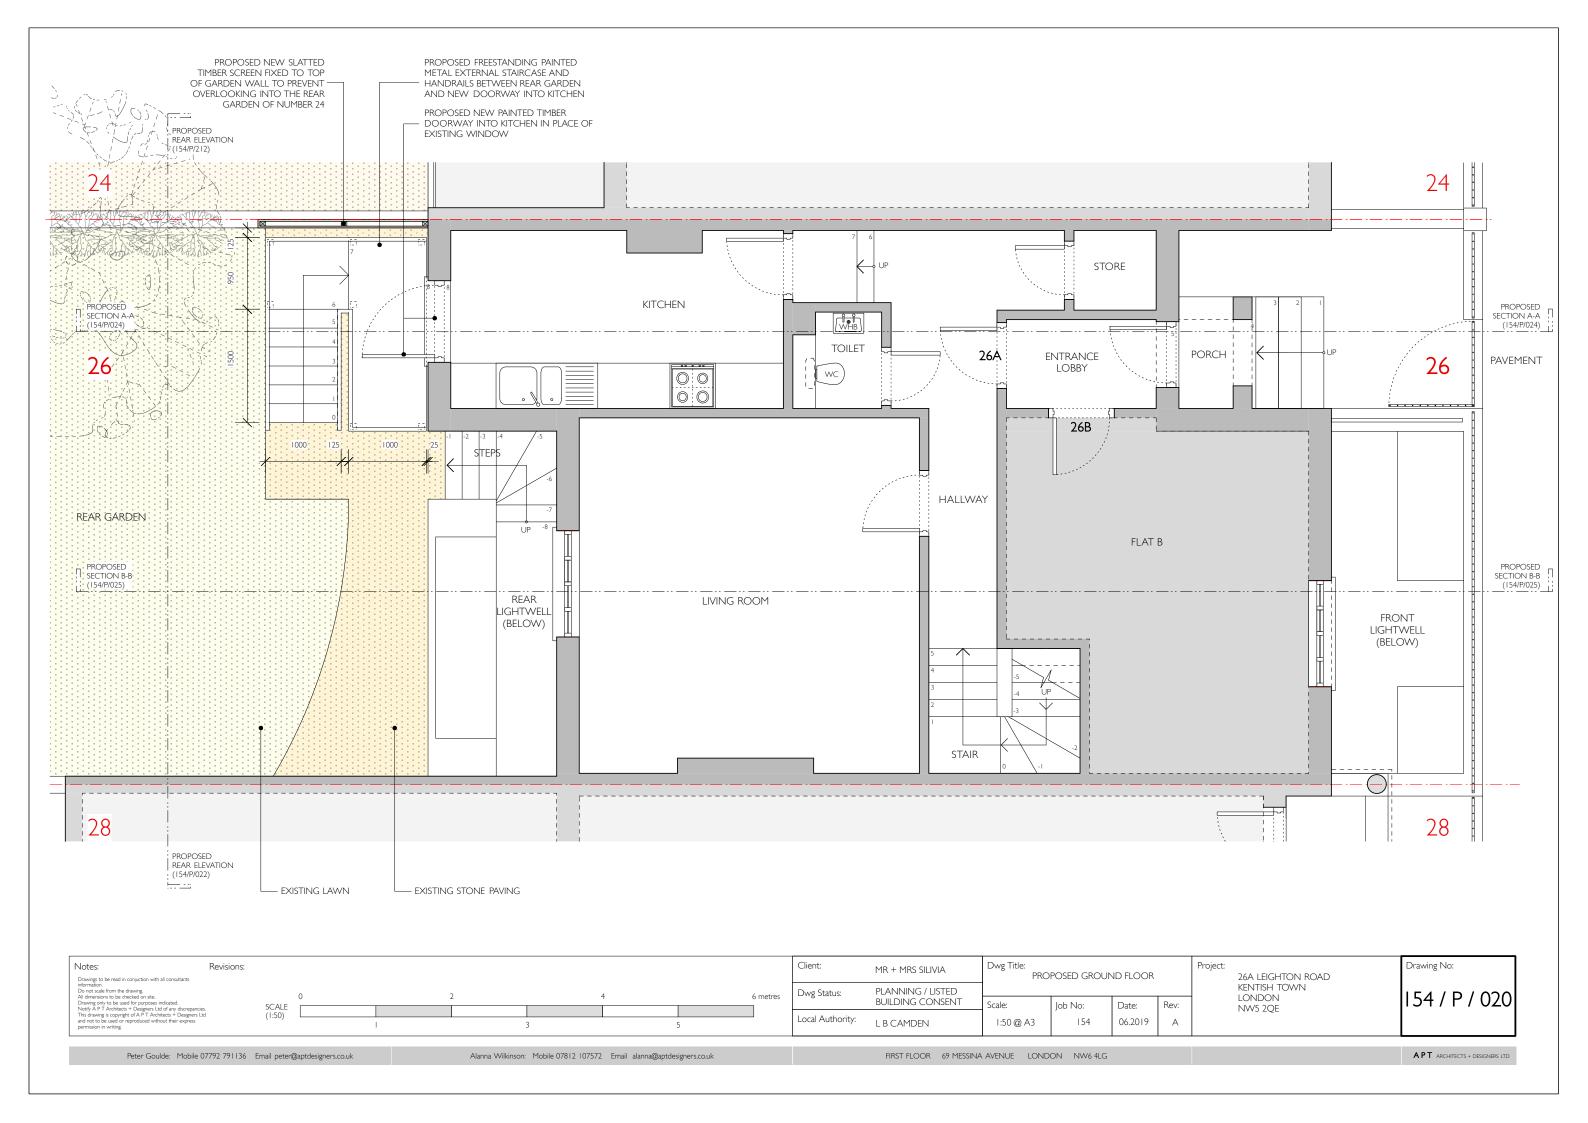

152/P/024 - PROPOSED SECTION A-A (1:50)

152/P/025 - PROPOSED SECTION B-B (1:50)

SITE LOCATION PLAN

| Notes:  Drawings to be read in conjuction with all consultants                                                                                                                                | ancies. | Client:          | HELENE SIVILIA                        | Dwg Title:  | Dwg Title:<br>SITE LOCATION + DRAWING LIST |         |      | Project:                                    | Drawing No:    |
|-----------------------------------------------------------------------------------------------------------------------------------------------------------------------------------------------|---------|------------------|---------------------------------------|-------------|--------------------------------------------|---------|------|---------------------------------------------|----------------|
| information.  Do not scale from the drawing.  All dimensions to be checked on site.  Drawing only to be used for purposes indicated.  Notify A P T Architects + Designers Ltd of any discrepa |         | Dwg Status:      | PLANNING / LISTED<br>BUILDING CONSENT | Scale:      | lob No:                                    | Date:   | Rev: | 26A LEIGHTON ROAD<br>KENTISH TOWN<br>LONDON | 154 / P / 00 I |
| This drawing is copyright of A P T Architects + Designer and not to be used or reproduced without their express permission in writing.                                                        |         | Local Authority: | L B CAMDEN                            | I:1000 @ A3 | 154                                        | 06.2019 | А    | NW5 2QE                                     | 222            |