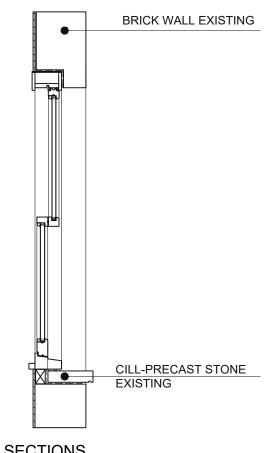

|  | 1UI | VU |
|--|-----|----|
|  |     |    |
|  |     |    |

| project No 970<br>drawing No W'002 | date 01/25<br>scale 1:20 | do not scale dimension from this drawing.<br>all measurements given are indicative.<br>all dimensions to be determined on site<br>prior to purchase and manufacture.<br>all discrepancies between indicative<br>dimensions and those measured on site<br>to be brought to the architect's attention. |
|------------------------------------|--------------------------|------------------------------------------------------------------------------------------------------------------------------------------------------------------------------------------------------------------------------------------------------------------------------------------------------|
| revision                           |                          | this drawing is copyright and should not be<br>copied or duplicated in anyway without the<br>consent of the architect.                                                                                                                                                                               |