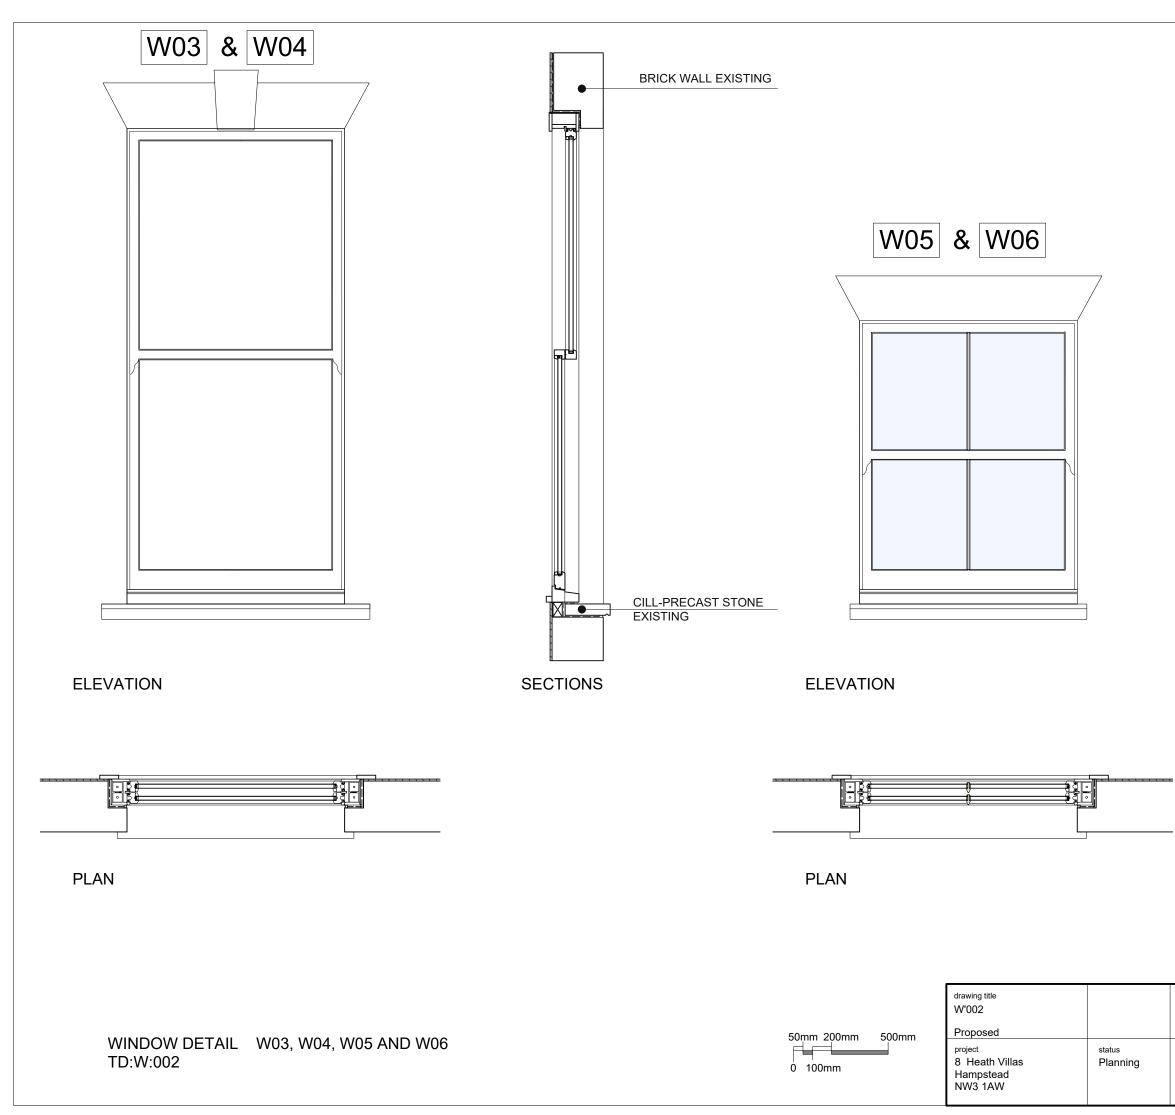

|  | 1UI | VU |
|--|-----|----|
|  |     |    |
|  |     |    |

| project No 970<br>drawing No W'002 | date 01/25<br>scale 1:20 | do not scale dimension from this drawing.<br>all measurements given are indicative.<br>all dimensions to be determined on site<br>prior to purchase and manufacture.<br>all discrepancies between indicative<br>dimensions and those measured on site<br>to be brought to the architect's attention. |
|------------------------------------|--------------------------|------------------------------------------------------------------------------------------------------------------------------------------------------------------------------------------------------------------------------------------------------------------------------------------------------|
| revision                           |                          | this drawing is copyright and should not be<br>copied or duplicated in anyway without the<br>consent of the architect.                                                                                                                                                                               |