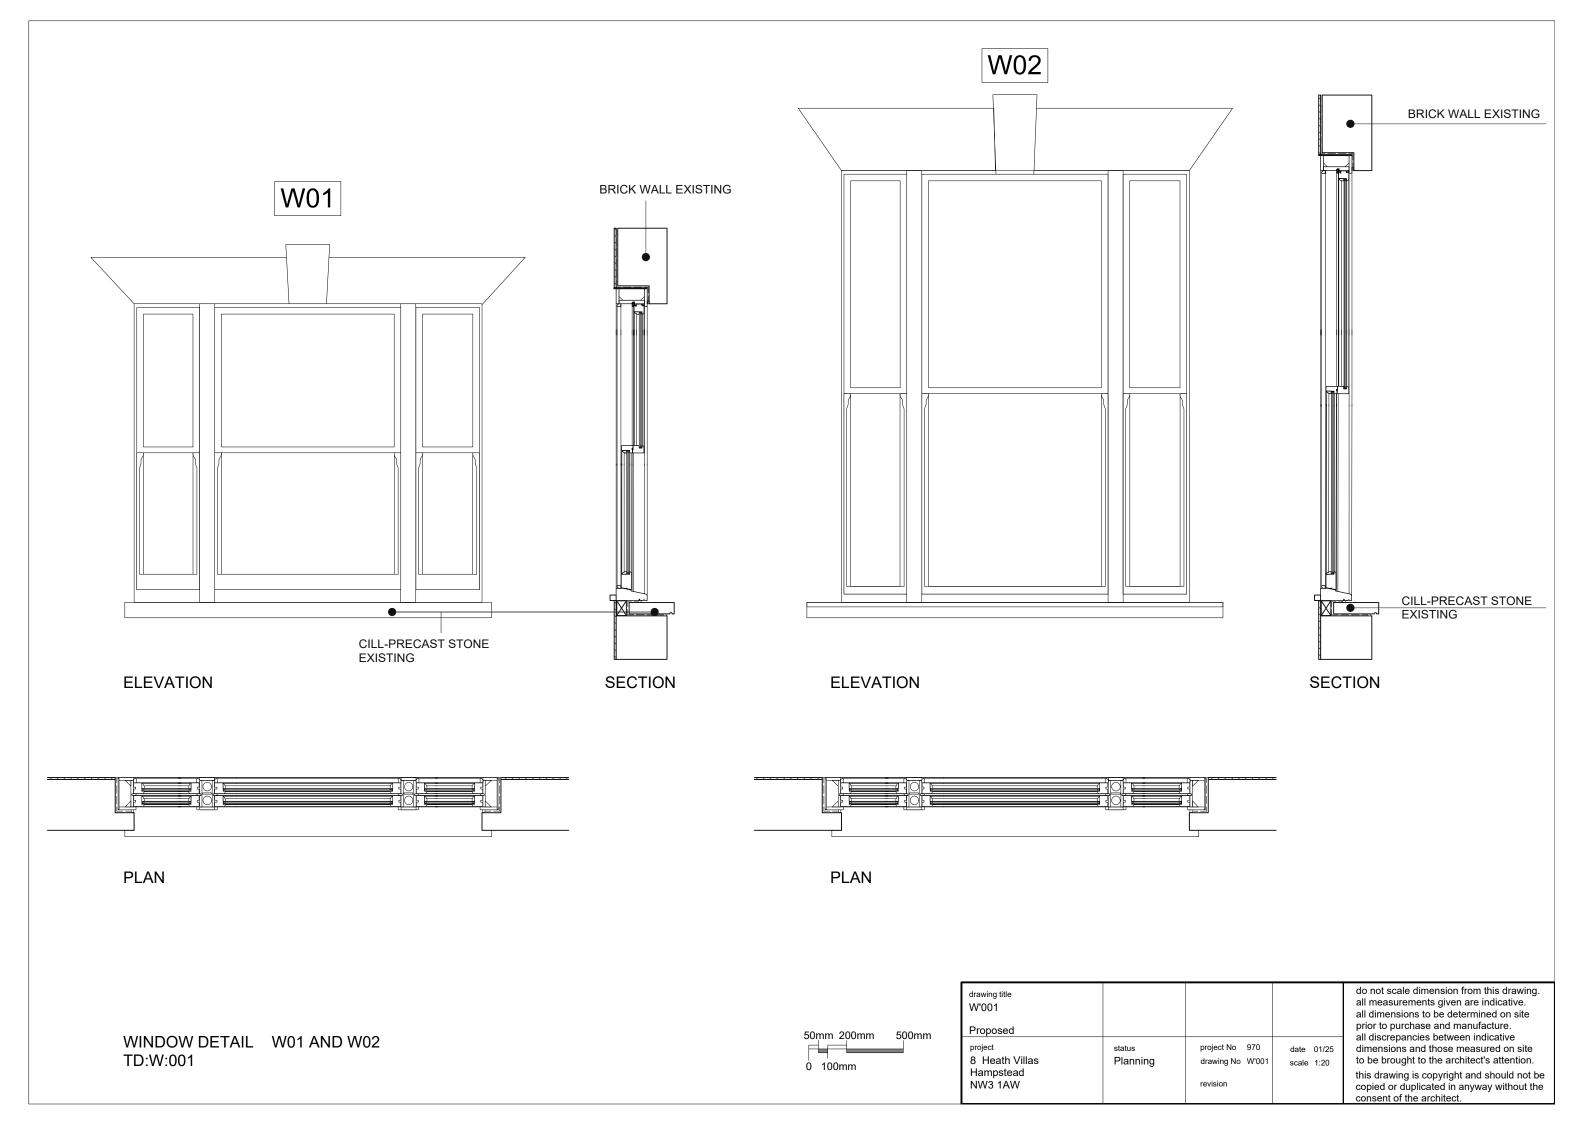

|  | 1UI | VU |
|--|-----|----|
|  |     |    |
|  |     |    |

| project No 970<br>drawing No W'002 | date 01/25<br>scale 1:20 | do not scale dimension from this drawing.<br>all measurements given are indicative.<br>all dimensions to be determined on site<br>prior to purchase and manufacture.<br>all discrepancies between indicative<br>dimensions and those measured on site<br>to be brought to the architect's attention. |
|------------------------------------|--------------------------|------------------------------------------------------------------------------------------------------------------------------------------------------------------------------------------------------------------------------------------------------------------------------------------------------|
| revision                           |                          | this drawing is copyright and should not be<br>copied or duplicated in anyway without the<br>consent of the architect.                                                                                                                                                                               |